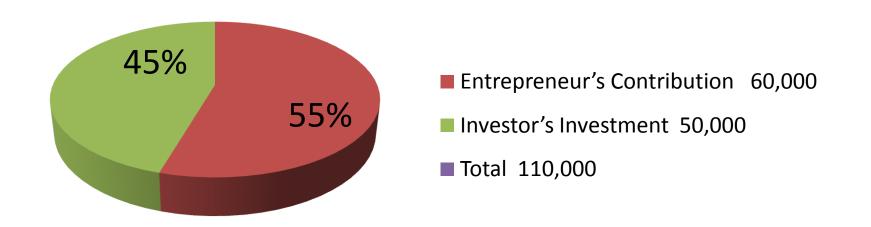

| Investment Breakdown        |          |          |                       |  |
|-----------------------------|----------|----------|-----------------------|--|
| Particulars                 | Existing | Proposed | <b>Proposed Total</b> |  |
| Rice (3x1600)               | 4,800    | 15,000   | 19,800                |  |
| Pulse (2x6200)              | 12,400   | 4,800    | 17,200                |  |
| Sugar (1x2400)              | 2,400    | 6,200    | 8,600                 |  |
| Broken Rice (5x1200)        | 6,000    | 0        | 6,000                 |  |
| Soap, Powder, Oil, Salt etc | 34,400   | 24,000   | 58,400                |  |
| Total                       | 60,000   | 50,000   | 110,000               |  |