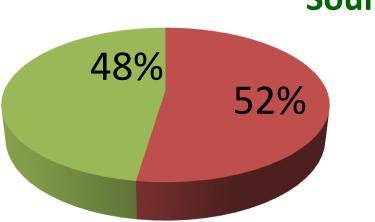

| Proposed Nobin Udyokta Business Info                 |   |                                                                                                                                                                                                                                                                                                                                                                                                   |  |  |
|------------------------------------------------------|---|---------------------------------------------------------------------------------------------------------------------------------------------------------------------------------------------------------------------------------------------------------------------------------------------------------------------------------------------------------------------------------------------------|--|--|
| Business Name                                        | : | PROJUKTI COMPUTER & STUDIO                                                                                                                                                                                                                                                                                                                                                                        |  |  |
| Location                                             | : | Ashpara                                                                                                                                                                                                                                                                                                                                                                                           |  |  |
| Total Investment in BDT                              | : | BDT 2,10,000/-                                                                                                                                                                                                                                                                                                                                                                                    |  |  |
| Financing                                            | : | Self BDT 1,10,000/-(from existing business) 52%<br>Required Investment BDT 1,00,000/-(as equity) 48%                                                                                                                                                                                                                                                                                              |  |  |
| Present salary/drawings<br>from business (estimates) | : | BDT 5,000/-                                                                                                                                                                                                                                                                                                                                                                                       |  |  |
| Proposed Salary                                      | : | BDT 5,000/-                                                                                                                                                                                                                                                                                                                                                                                       |  |  |
| Size of shop                                         | : | 12 ft x 12 ft= 144 square ft                                                                                                                                                                                                                                                                                                                                                                      |  |  |
| Security of the shop                                 | : | BDT 20,000/-                                                                                                                                                                                                                                                                                                                                                                                      |  |  |
| Implementation                                       | : | <ul> <li>The business is planned to be scaled up by investment in existing goods like; Battery, Headphone etc.</li> <li>Average 25% gain on sale.</li> <li>The business is operating by entrepreneur. Existing no employees. After getting equity fund 1 will be appointed.</li> <li>The shop is rented.</li> <li>Collects goods from Dhaka.</li> <li>Agreed grace period is 3 months.</li> </ul> |  |  |