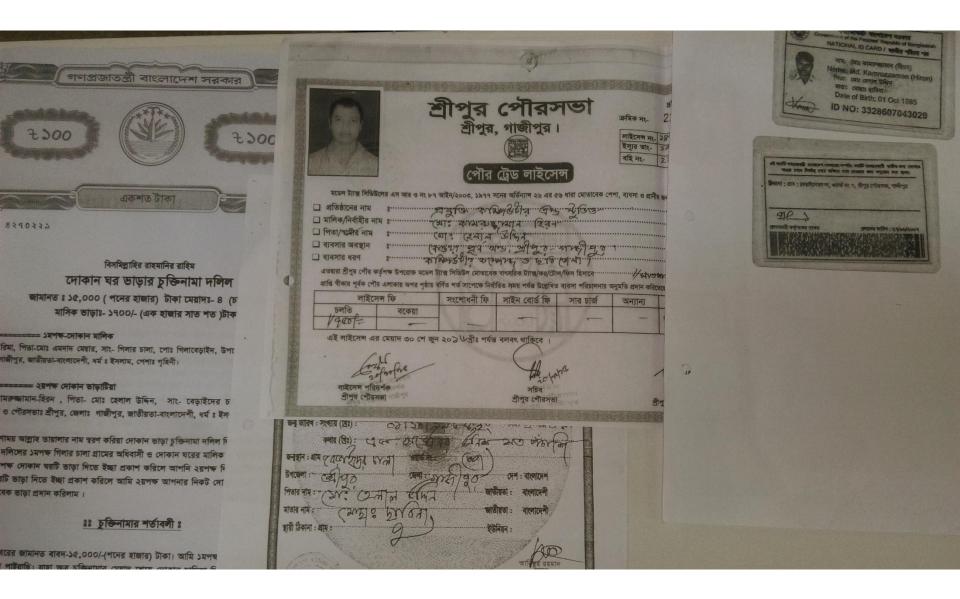

#### Proposed NU Business Name: PROJUKTI COMPUTER & STUDIO

Project identification and prepared by: Md. Hafijur Rahman-2, MawnaUnit, Gazipur

Project verified by: MD. Rafiqul Islam

Samajik Byabosha Ltd.

| Brief Bio of The Proposed Nobin Udyokta                                                                                                                        |       |                                                                                                                                                                                           |  |  |
|----------------------------------------------------------------------------------------------------------------------------------------------------------------|-------|-------------------------------------------------------------------------------------------------------------------------------------------------------------------------------------------|--|--|
| Name                                                                                                                                                           | :     | MD. KAMROZZAMAN (HIRON)                                                                                                                                                                   |  |  |
| Age                                                                                                                                                            | :     | 01-10-1985 (31 Years)                                                                                                                                                                     |  |  |
| Education, till to date                                                                                                                                        | :     | SSC                                                                                                                                                                                       |  |  |
| Marital status                                                                                                                                                 | :     | Married                                                                                                                                                                                   |  |  |
| Children                                                                                                                                                       | :     | -                                                                                                                                                                                         |  |  |
| No. of siblings:                                                                                                                                               | :     | 2 Brothers 3 Sister                                                                                                                                                                       |  |  |
| Address                                                                                                                                                        | :     | Vill: Beraidirchala, P.O: Gilaberhid, P.S: Shreepur, Dist: Gazipur                                                                                                                        |  |  |
| Parent's and GB related Info<br>(i) Who is GB member<br>(ii) Mother's name<br>(iii) Father's name<br>(iv) GB member's info                                     |       | Mother Father<br>MST. SABINA<br>MD. HELAL UDDIN<br>Branch: Shreepur, Centre # 25(Female),<br>Member ID: 2705, Group No: 04<br>Member since: 04-03-2003 (10Years)<br>First Ioan: BDT 5,000 |  |  |
| Further Information:<br>(v) Who pays GB loan installment<br>(vi) Mobile lady<br>(vii) Grameen Education Loan<br>(viii) Any other loan like GB,<br>BRAC ASA etc | : : : | Outstanding loan: -<br>N/A<br>No<br>No<br>No                                                                                                                                              |  |  |

#### **BRIEF HISTORY OF GB LOAN UTILIZATION BY HIS FAMILY**

**MST. SABINA** joined Grameen Bank since 10 years ago. At first she took 5000 taka loan from Grameen Bank. She gradually took loan from GB. Utilize loan in business.