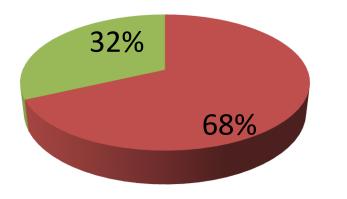

| Proposed Nobin Udyokta Business Info                 |   |                                                                                                                                                                                                                                                                                                                                         |  |  |
|------------------------------------------------------|---|-----------------------------------------------------------------------------------------------------------------------------------------------------------------------------------------------------------------------------------------------------------------------------------------------------------------------------------------|--|--|
| Business Name                                        | : | REJIA TAILORS & BOSTRALOY                                                                                                                                                                                                                                                                                                               |  |  |
| Location                                             | : | M.C Bazar, Shreepur, Gazipur                                                                                                                                                                                                                                                                                                            |  |  |
| Total Investment in BDT                              | : | BDT 470,000/-                                                                                                                                                                                                                                                                                                                           |  |  |
| Financing                                            | : | Self BDT 320,000/-(from existing business) 68%                                                                                                                                                                                                                                                                                          |  |  |
|                                                      |   | Required Investment BDT 150,000/-(as equity) 32%                                                                                                                                                                                                                                                                                        |  |  |
| Present salary/drawings<br>from business (estimates) | : | BDT 5,000/-                                                                                                                                                                                                                                                                                                                             |  |  |
| Proposed Salary                                      | : | BDT 5,000/-                                                                                                                                                                                                                                                                                                                             |  |  |
| Size of shop                                         | : | 18ft x 12ft= 216 square ft                                                                                                                                                                                                                                                                                                              |  |  |
| Security of the shop                                 | : | -                                                                                                                                                                                                                                                                                                                                       |  |  |
| Implementation                                       | : | <ul> <li>The business is planned to be scaled up by investment in existing goods like; Cloths item.</li> <li>Average 15% gain on sale.</li> <li>The business is operating by entrepreneur. Existing 1 employee.</li> <li>The shop is owned.</li> <li>Collects goods from Islampur.</li> <li>Agreed grace period is 3 months.</li> </ul> |  |  |