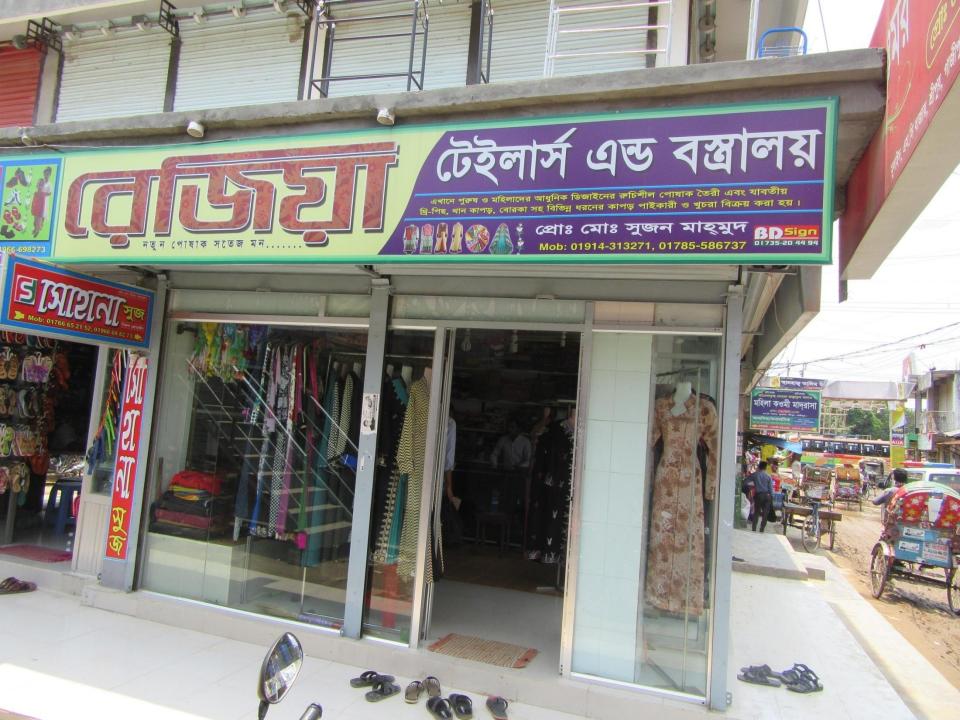

| Proposed Nobin Udyokta Business Info                 |   |                                                                                                                                                                                                                                                                                                                                         |  |  |
|------------------------------------------------------|---|-----------------------------------------------------------------------------------------------------------------------------------------------------------------------------------------------------------------------------------------------------------------------------------------------------------------------------------------|--|--|
| Business Name                                        | : | REJIA TAILORS & BOSTRALOY                                                                                                                                                                                                                                                                                                               |  |  |
| Location                                             | : | M.C Bazar, Shreepur, Gazipur                                                                                                                                                                                                                                                                                                            |  |  |
| Total Investment in BDT                              | : | BDT 470,000/-                                                                                                                                                                                                                                                                                                                           |  |  |
| Financing                                            | : | Self BDT 320,000/-(from existing business) 68%                                                                                                                                                                                                                                                                                          |  |  |
|                                                      |   | Required Investment BDT 150,000/-(as equity) 32%                                                                                                                                                                                                                                                                                        |  |  |
| Present salary/drawings<br>from business (estimates) | : | BDT 5,000/-                                                                                                                                                                                                                                                                                                                             |  |  |
| Proposed Salary                                      | : | BDT 5,000/-                                                                                                                                                                                                                                                                                                                             |  |  |
| Size of shop                                         | : | 18ft x 12ft= 216 square ft                                                                                                                                                                                                                                                                                                              |  |  |
| Security of the shop                                 | : | -                                                                                                                                                                                                                                                                                                                                       |  |  |
| Implementation                                       | : | <ul> <li>The business is planned to be scaled up by investment in existing goods like; Cloths item.</li> <li>Average 15% gain on sale.</li> <li>The business is operating by entrepreneur. Existing 1 employee.</li> <li>The shop is owned.</li> <li>Collects goods from Islampur.</li> <li>Agreed grace period is 3 months.</li> </ul> |  |  |