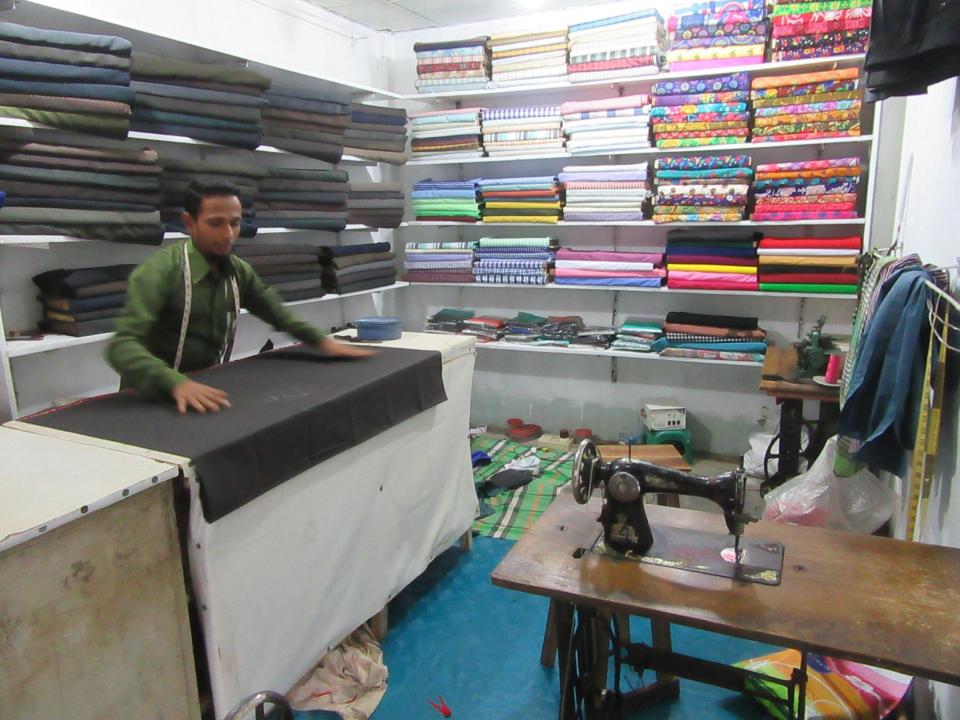

# Pictures

| Proposed Nobin Udyokta Business Info              |    |                                                                                                                                                                                                                                                                                                                                                                                                                       |  |
|---------------------------------------------------|----|-----------------------------------------------------------------------------------------------------------------------------------------------------------------------------------------------------------------------------------------------------------------------------------------------------------------------------------------------------------------------------------------------------------------------|--|
| Business Name                                     | :  | SABBIR TAILORS & BOSTRALOY                                                                                                                                                                                                                                                                                                                                                                                            |  |
| Location                                          | :  | MC Bazar                                                                                                                                                                                                                                                                                                                                                                                                              |  |
| Total Investment in BDT                           | :  | BDT 2,00,000/-                                                                                                                                                                                                                                                                                                                                                                                                        |  |
| Financing                                         | :  | Self BDT 1,00,000/-(from existing business) 50%                                                                                                                                                                                                                                                                                                                                                                       |  |
|                                                   |    | Required Investment BDT 1,00,000/-(as equity) 50%                                                                                                                                                                                                                                                                                                                                                                     |  |
| Present salary/drawings from business (estimates) | :  | BDT 5,000/-                                                                                                                                                                                                                                                                                                                                                                                                           |  |
| Proposed Salary                                   | :  | BDT 5,000/-                                                                                                                                                                                                                                                                                                                                                                                                           |  |
| Size of shop                                      | :  | 10 ft x 12 ft= 120square ft                                                                                                                                                                                                                                                                                                                                                                                           |  |
| Security of the shop                              | :  | BDT 60,000/-                                                                                                                                                                                                                                                                                                                                                                                                          |  |
| Implementation                                    | •• | <ul> <li>The business is planned to be scaled up by investment in existing goods like; Tailoring business.</li> <li>Average 30% gain on sale.</li> <li>The business is operating by entrepreneur. Existing 1 employee.</li> <li>After getting equity fund 1 employ will be appointed.</li> <li>The shop is rented.</li> <li>Collects goods from Dhaka, Islampur.</li> <li>Agreed grace period is 3 months.</li> </ul> |  |