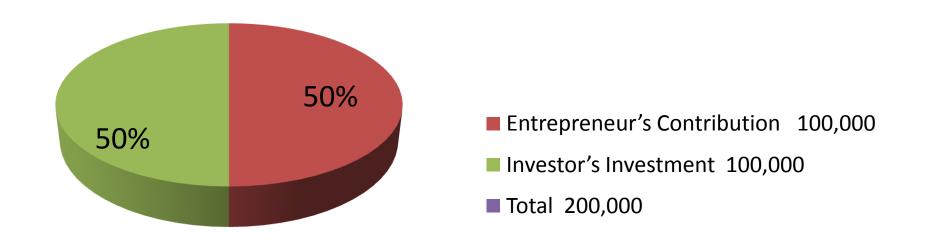

| Investment Breakdown    |          |          |                |  |
|-------------------------|----------|----------|----------------|--|
| Particulars             | Existing | Proposed | Proposed Total |  |
| Shirt Piece (100 x 200) | 20,000   | 30,000   | 50,000         |  |
| Pant Piece (150 x 300)  | 45,000   | 45,000   | 90,000         |  |
| Print Cloth (300 x 50)  | 15,000   | 25,000   | 40,000         |  |
| Cotton                  | 6,000    | 0        | 6,000          |  |
| Torey (100 x 100)       | 5,000    | 0        | 5,000          |  |
| Veil Cloths (60 x 150)  | 9,000    | 0        | 9,000          |  |
| Total                   | 100,000  | 100,000  | 200,000        |  |