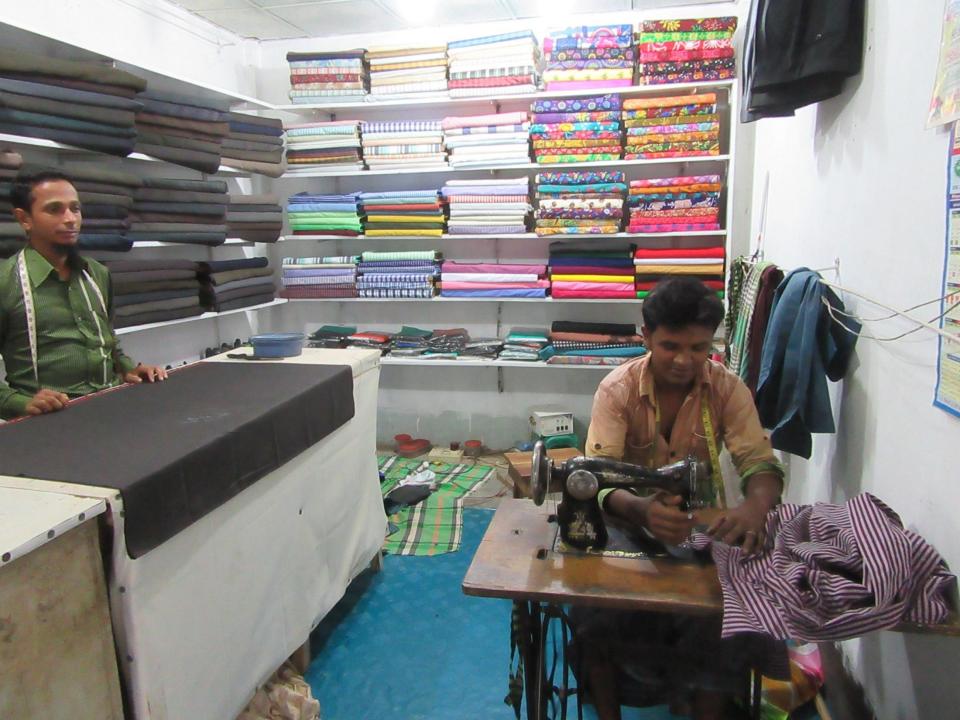

# Pictures

| Proposed Nobin Udyokta Business Info              |    |                                                                                                                                                                                                                                                                                                                                                                                                                       |  |
|---------------------------------------------------|----|-----------------------------------------------------------------------------------------------------------------------------------------------------------------------------------------------------------------------------------------------------------------------------------------------------------------------------------------------------------------------------------------------------------------------|--|
| Business Name                                     | :  | SABBIR TAILORS & BOSTRALOY                                                                                                                                                                                                                                                                                                                                                                                            |  |
| Location                                          | :  | MC Bazar                                                                                                                                                                                                                                                                                                                                                                                                              |  |
| Total Investment in BDT                           | :  | BDT 2,00,000/-                                                                                                                                                                                                                                                                                                                                                                                                        |  |
| Financing                                         | :  | Self BDT 1,00,000/-(from existing business) 50%                                                                                                                                                                                                                                                                                                                                                                       |  |
|                                                   |    | Required Investment BDT 1,00,000/-(as equity) 50%                                                                                                                                                                                                                                                                                                                                                                     |  |
| Present salary/drawings from business (estimates) | :  | BDT 5,000/-                                                                                                                                                                                                                                                                                                                                                                                                           |  |
| Proposed Salary                                   | :  | BDT 5,000/-                                                                                                                                                                                                                                                                                                                                                                                                           |  |
| Size of shop                                      | :  | 10 ft x 12 ft= 120square ft                                                                                                                                                                                                                                                                                                                                                                                           |  |
| Security of the shop                              | :  | BDT 60,000/-                                                                                                                                                                                                                                                                                                                                                                                                          |  |
| Implementation                                    | •• | <ul> <li>The business is planned to be scaled up by investment in existing goods like; Tailoring business.</li> <li>Average 30% gain on sale.</li> <li>The business is operating by entrepreneur. Existing 1 employee.</li> <li>After getting equity fund 1 employ will be appointed.</li> <li>The shop is rented.</li> <li>Collects goods from Dhaka, Islampur.</li> <li>Agreed grace period is 3 months.</li> </ul> |  |