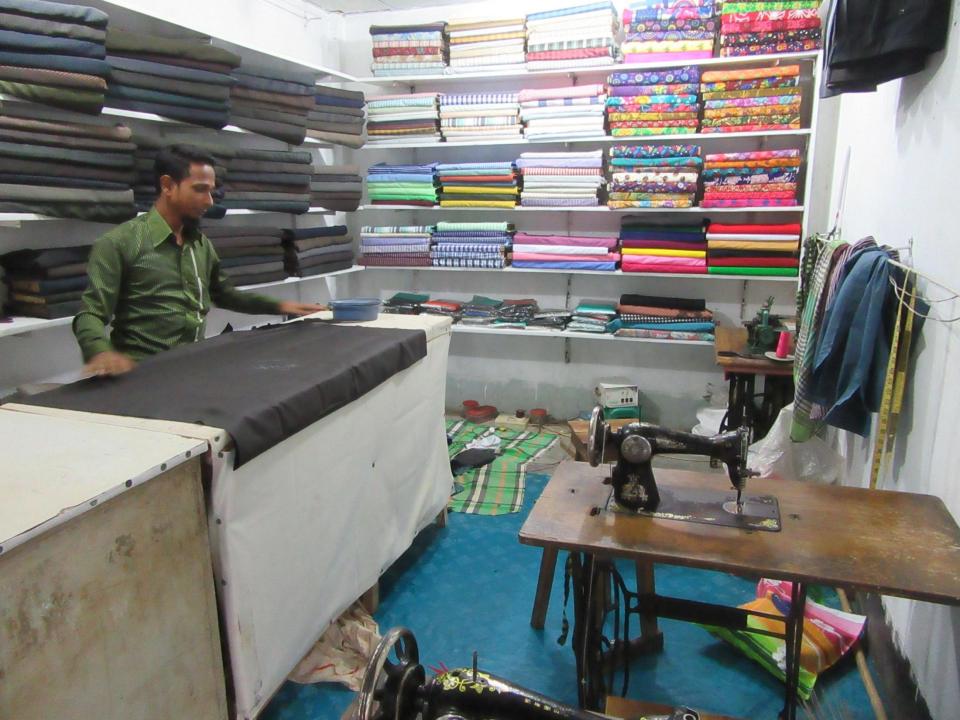

# Pictures

| Proposed Nobin Udyokta Business Info              |    |                                                                                                                                                                                                                                                                                                                                                                                                                       |  |
|---------------------------------------------------|----|-----------------------------------------------------------------------------------------------------------------------------------------------------------------------------------------------------------------------------------------------------------------------------------------------------------------------------------------------------------------------------------------------------------------------|--|
| Business Name                                     | :  | SABBIR TAILORS & BOSTRALOY                                                                                                                                                                                                                                                                                                                                                                                            |  |
| Location                                          | :  | MC Bazar                                                                                                                                                                                                                                                                                                                                                                                                              |  |
| Total Investment in BDT                           | :  | BDT 2,00,000/-                                                                                                                                                                                                                                                                                                                                                                                                        |  |
| Financing                                         | :  | Self BDT 1,00,000/-(from existing business) 50%                                                                                                                                                                                                                                                                                                                                                                       |  |
|                                                   |    | Required Investment BDT 1,00,000/-(as equity) 50%                                                                                                                                                                                                                                                                                                                                                                     |  |
| Present salary/drawings from business (estimates) | :  | BDT 5,000/-                                                                                                                                                                                                                                                                                                                                                                                                           |  |
| Proposed Salary                                   | :  | BDT 5,000/-                                                                                                                                                                                                                                                                                                                                                                                                           |  |
| Size of shop                                      | :  | 10 ft x 12 ft= 120square ft                                                                                                                                                                                                                                                                                                                                                                                           |  |
| Security of the shop                              | :  | BDT 60,000/-                                                                                                                                                                                                                                                                                                                                                                                                          |  |
| Implementation                                    | •• | <ul> <li>The business is planned to be scaled up by investment in existing goods like; Tailoring business.</li> <li>Average 30% gain on sale.</li> <li>The business is operating by entrepreneur. Existing 1 employee.</li> <li>After getting equity fund 1 employ will be appointed.</li> <li>The shop is rented.</li> <li>Collects goods from Dhaka, Islampur.</li> <li>Agreed grace period is 3 months.</li> </ul> |  |