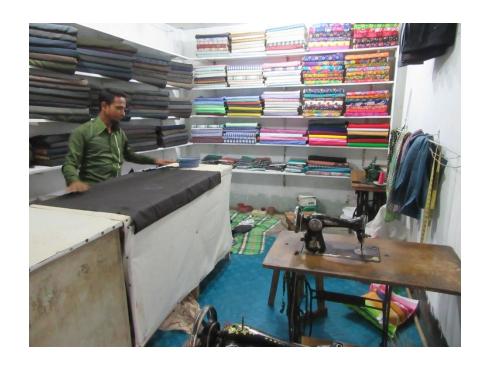

# Pictures

| Proposed Nobin Udyokta Business Info              |    |                                                                                                                                                                                                                                                                                                                                                                                                                       |  |
|---------------------------------------------------|----|-----------------------------------------------------------------------------------------------------------------------------------------------------------------------------------------------------------------------------------------------------------------------------------------------------------------------------------------------------------------------------------------------------------------------|--|
| Business Name                                     | :  | SABBIR TAILORS & BOSTRALOY                                                                                                                                                                                                                                                                                                                                                                                            |  |
| Location                                          | :  | MC Bazar                                                                                                                                                                                                                                                                                                                                                                                                              |  |
| Total Investment in BDT                           | :  | BDT 2,00,000/-                                                                                                                                                                                                                                                                                                                                                                                                        |  |
| Financing                                         | :  | Self BDT 1,00,000/-(from existing business) 50%                                                                                                                                                                                                                                                                                                                                                                       |  |
|                                                   |    | Required Investment BDT 1,00,000/-(as equity) 50%                                                                                                                                                                                                                                                                                                                                                                     |  |
| Present salary/drawings from business (estimates) | :  | BDT 5,000/-                                                                                                                                                                                                                                                                                                                                                                                                           |  |
| Proposed Salary                                   | :  | BDT 5,000/-                                                                                                                                                                                                                                                                                                                                                                                                           |  |
| Size of shop                                      | :  | 10 ft x 12 ft= 120square ft                                                                                                                                                                                                                                                                                                                                                                                           |  |
| Security of the shop                              | :  | BDT 60,000/-                                                                                                                                                                                                                                                                                                                                                                                                          |  |
| Implementation                                    | •• | <ul> <li>The business is planned to be scaled up by investment in existing goods like; Tailoring business.</li> <li>Average 30% gain on sale.</li> <li>The business is operating by entrepreneur. Existing 1 employee.</li> <li>After getting equity fund 1 employ will be appointed.</li> <li>The shop is rented.</li> <li>Collects goods from Dhaka, Islampur.</li> <li>Agreed grace period is 3 months.</li> </ul> |  |