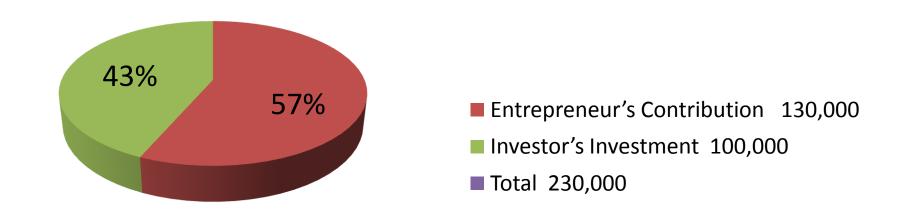

| Investment Breakdown |          |          |                |  |  |
|----------------------|----------|----------|----------------|--|--|
| Particulars          | Existing | Proposed | Proposed Total |  |  |
| Wall Cabinet         | 30,000   | 0        | 30,000         |  |  |
| Cot                  | 25,000   | 0        | 25,000         |  |  |
| Dressing Table       | 20,000   | 0        | 20,000         |  |  |
| Wear Stand           | 12,000   | 0        | 12,000         |  |  |
| Wear drobe           | 20,000   | 0        | 20,000         |  |  |
| Slice wood           | 23,000   | 80,000   | 103,000        |  |  |
| Color, Burnish       | 0        | 20,000   | 20,000         |  |  |
| Total                | 130,000  | 100,000  | 230,000        |  |  |