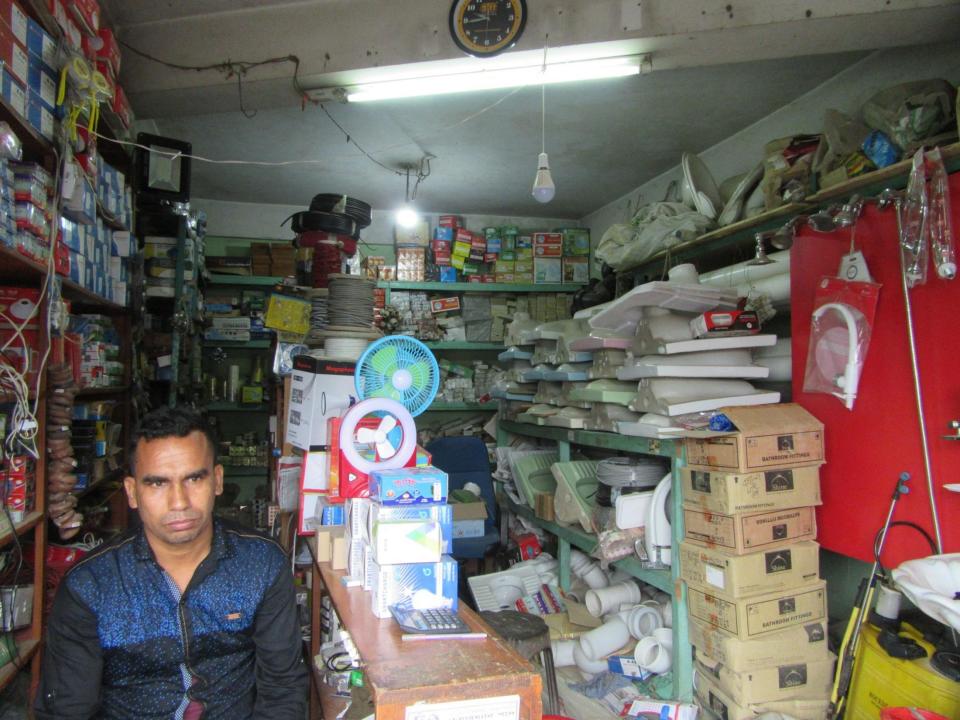

| Proposed Nobin Udyokta Business Info              |   |                                                                                                                                                                                                                                                                                                                                                                                                      |  |  |
|---------------------------------------------------|---|------------------------------------------------------------------------------------------------------------------------------------------------------------------------------------------------------------------------------------------------------------------------------------------------------------------------------------------------------------------------------------------------------|--|--|
| Business Name                                     | : | MS ROBIN SANITARY & HARDWARE                                                                                                                                                                                                                                                                                                                                                                         |  |  |
| Location                                          | : | Konda, Savar, Dhaka.                                                                                                                                                                                                                                                                                                                                                                                 |  |  |
| Total Investment in BDT                           | : | BDT 6,24,500/-                                                                                                                                                                                                                                                                                                                                                                                       |  |  |
| Financing                                         | : | Self BDT 4,74,500(from existing business) 76%                                                                                                                                                                                                                                                                                                                                                        |  |  |
|                                                   |   | Required Investment BDT 1,50,000(as equity) 24%                                                                                                                                                                                                                                                                                                                                                      |  |  |
| Present salary/drawings from business (estimates) | • | BDT 5,000                                                                                                                                                                                                                                                                                                                                                                                            |  |  |
| Proposed Salary                                   | : | BDT 5,000                                                                                                                                                                                                                                                                                                                                                                                            |  |  |
| Size of shop                                      | : | 25 ft x 14 ft= 350 square ft                                                                                                                                                                                                                                                                                                                                                                         |  |  |
| Security of the shop                              | : | BDT= 40,000/-                                                                                                                                                                                                                                                                                                                                                                                        |  |  |
| Implementation                                    | : | <ul> <li>The business is planned to be scaled up by investment in existing goods like; Pipe, pen, basin, fittings, hardware item etc.</li> <li>Average 20% gain on sale.</li> <li>The business is operating by entrepreneur. Existing no employee.</li> <li>He is doing his business in rent place.</li> <li>Collects goods from Nobbab, Savar.</li> <li>Agreed grace period is 3 months.</li> </ul> |  |  |

# Pictures

<sup>হুত</sup>পিভিসি ক্লাস-ডি পাইপ নাইল্ম Boss না কিনজ Loss

নগরকোন্ডা, হাংগাইল, সাভার, ঢাকা। ০১৭১৩–৫৪৬৭৫৫, ০১৭৩২–৩২০৪৯৫