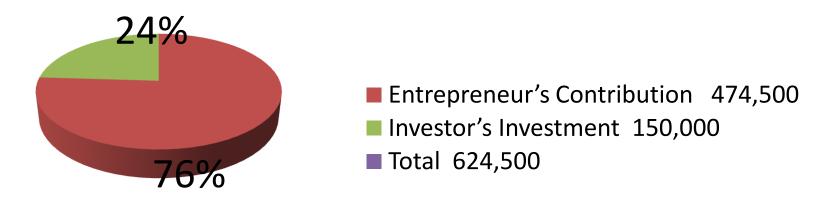

| Proposed Nobin Udyokta Business Info              |   |                                                                                                                                                                                                                                                                                                                                                                                                      |  |  |
|---------------------------------------------------|---|------------------------------------------------------------------------------------------------------------------------------------------------------------------------------------------------------------------------------------------------------------------------------------------------------------------------------------------------------------------------------------------------------|--|--|
| Business Name                                     | : | MS ROBIN SANITARY & HARDWARE                                                                                                                                                                                                                                                                                                                                                                         |  |  |
| Location                                          | : | Konda, Savar, Dhaka.                                                                                                                                                                                                                                                                                                                                                                                 |  |  |
| Total Investment in BDT                           | : | BDT 6,24,500/-                                                                                                                                                                                                                                                                                                                                                                                       |  |  |
| Financing                                         | : | Self BDT 4,74,500(from existing business) 76%                                                                                                                                                                                                                                                                                                                                                        |  |  |
|                                                   |   | Required Investment BDT 1,50,000(as equity) 24%                                                                                                                                                                                                                                                                                                                                                      |  |  |
| Present salary/drawings from business (estimates) | • | BDT 5,000                                                                                                                                                                                                                                                                                                                                                                                            |  |  |
| Proposed Salary                                   | : | BDT 5,000                                                                                                                                                                                                                                                                                                                                                                                            |  |  |
| Size of shop                                      | : | 25 ft x 14 ft= 350 square ft                                                                                                                                                                                                                                                                                                                                                                         |  |  |
| Security of the shop                              | : | BDT= 40,000/-                                                                                                                                                                                                                                                                                                                                                                                        |  |  |
| Implementation                                    | : | <ul> <li>The business is planned to be scaled up by investment in existing goods like; Pipe, pen, basin, fittings, hardware item etc.</li> <li>Average 20% gain on sale.</li> <li>The business is operating by entrepreneur. Existing no employee.</li> <li>He is doing his business in rent place.</li> <li>Collects goods from Nobbab, Savar.</li> <li>Agreed grace period is 3 months.</li> </ul> |  |  |