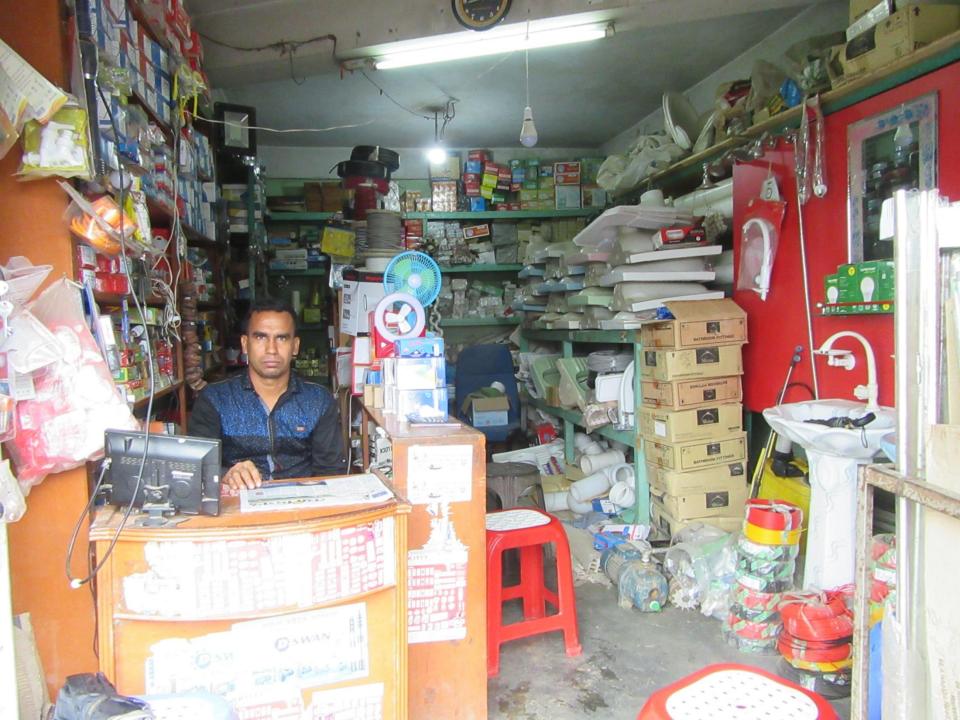

| Proposed Nobin Udyokta Business Info              |   |                                                                                                                                                                                                                                                                                                                                                                                                      |  |  |
|---------------------------------------------------|---|------------------------------------------------------------------------------------------------------------------------------------------------------------------------------------------------------------------------------------------------------------------------------------------------------------------------------------------------------------------------------------------------------|--|--|
| Business Name                                     | : | MS ROBIN SANITARY & HARDWARE                                                                                                                                                                                                                                                                                                                                                                         |  |  |
| Location                                          | : | Konda, Savar, Dhaka.                                                                                                                                                                                                                                                                                                                                                                                 |  |  |
| Total Investment in BDT                           | : | BDT 6,24,500/-                                                                                                                                                                                                                                                                                                                                                                                       |  |  |
| Financing                                         | : | Self BDT 4,74,500(from existing business) 76%                                                                                                                                                                                                                                                                                                                                                        |  |  |
|                                                   |   | Required Investment BDT 1,50,000(as equity) 24%                                                                                                                                                                                                                                                                                                                                                      |  |  |
| Present salary/drawings from business (estimates) | • | BDT 5,000                                                                                                                                                                                                                                                                                                                                                                                            |  |  |
| Proposed Salary                                   | : | BDT 5,000                                                                                                                                                                                                                                                                                                                                                                                            |  |  |
| Size of shop                                      | : | 25 ft x 14 ft= 350 square ft                                                                                                                                                                                                                                                                                                                                                                         |  |  |
| Security of the shop                              | : | BDT= 40,000/-                                                                                                                                                                                                                                                                                                                                                                                        |  |  |
| Implementation                                    | : | <ul> <li>The business is planned to be scaled up by investment in existing goods like; Pipe, pen, basin, fittings, hardware item etc.</li> <li>Average 20% gain on sale.</li> <li>The business is operating by entrepreneur. Existing no employee.</li> <li>He is doing his business in rent place.</li> <li>Collects goods from Nobbab, Savar.</li> <li>Agreed grace period is 3 months.</li> </ul> |  |  |

# Pictures

<sup>হুত</sup>পিভিসি ক্লাস-ডি পাইপ নাইল্ম Boss না কিনজ Loss

নগরকোন্ডা, হাংগাইল, সাভার, ঢাকা। ০১৭১৩–৫৪৬৭৫৫, ০১৭৩২–৩২০৪৯৫