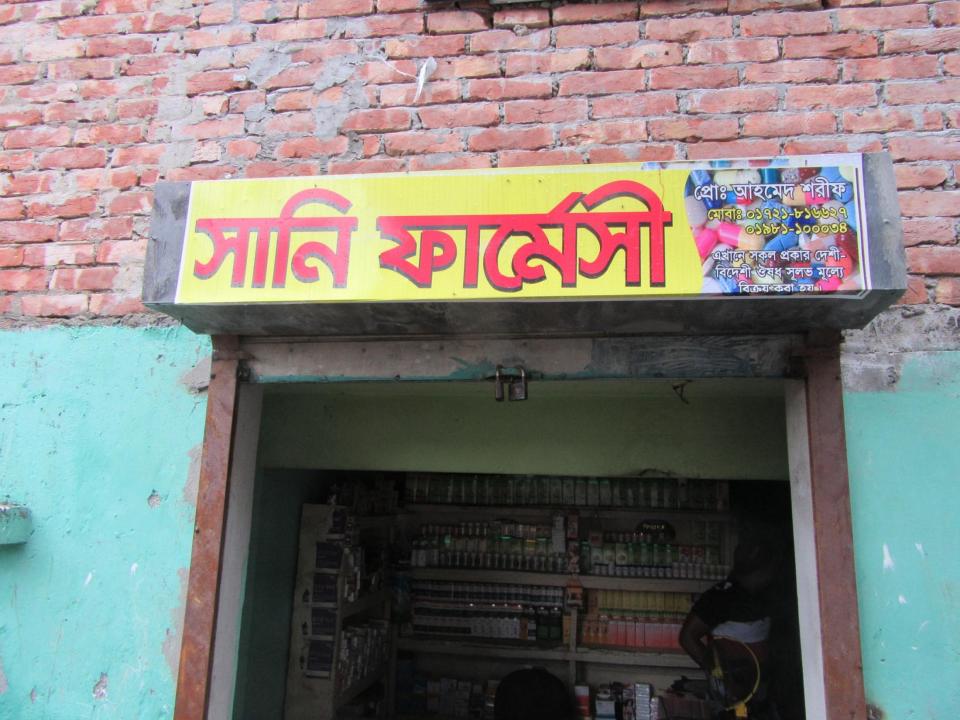

| Proposed Nobin Udyokta Business Info                 |   |                                                                                                                                                                                                                                                                                                                                                                                                                    |  |
|------------------------------------------------------|---|--------------------------------------------------------------------------------------------------------------------------------------------------------------------------------------------------------------------------------------------------------------------------------------------------------------------------------------------------------------------------------------------------------------------|--|
| Business Name                                        | : | SUNNY PHARMACY                                                                                                                                                                                                                                                                                                                                                                                                     |  |
| Location                                             | : | Jadurchor, Hemayetpur, Savar, Dhaka.                                                                                                                                                                                                                                                                                                                                                                               |  |
| Total Investment in BDT                              | : | BDT3,70,000/-                                                                                                                                                                                                                                                                                                                                                                                                      |  |
| Financing                                            | : | Self BDT 2,20,000(from existing business) 59%                                                                                                                                                                                                                                                                                                                                                                      |  |
|                                                      |   | Required Investment BDT 1,50,000(as equity) 41%                                                                                                                                                                                                                                                                                                                                                                    |  |
| Present salary/drawings<br>from business (estimates) | : | BDT 5,000                                                                                                                                                                                                                                                                                                                                                                                                          |  |
| Proposed Salary                                      | : | BDT 5,000                                                                                                                                                                                                                                                                                                                                                                                                          |  |
| Size of shop                                         | : | 10 ft x 8 ft= 80 square ft                                                                                                                                                                                                                                                                                                                                                                                         |  |
| Security of the shop                                 | : | 50,000/-                                                                                                                                                                                                                                                                                                                                                                                                           |  |
| Implementation                                       | : | <ul> <li>The business is planned to be scaled up by investment in existing goods like; J-dox, Cincara, high-cale, bp-cale, caption, Alsuli etc.</li> <li>Average 15% gain on sale.</li> <li>The business is operating by entrepreneur. Existing no employee.</li> <li>He is doing his business in rent place.</li> <li>Collects goods from Hemayetpur, Savar.</li> <li>Agreed grace period is 3 months.</li> </ul> |  |