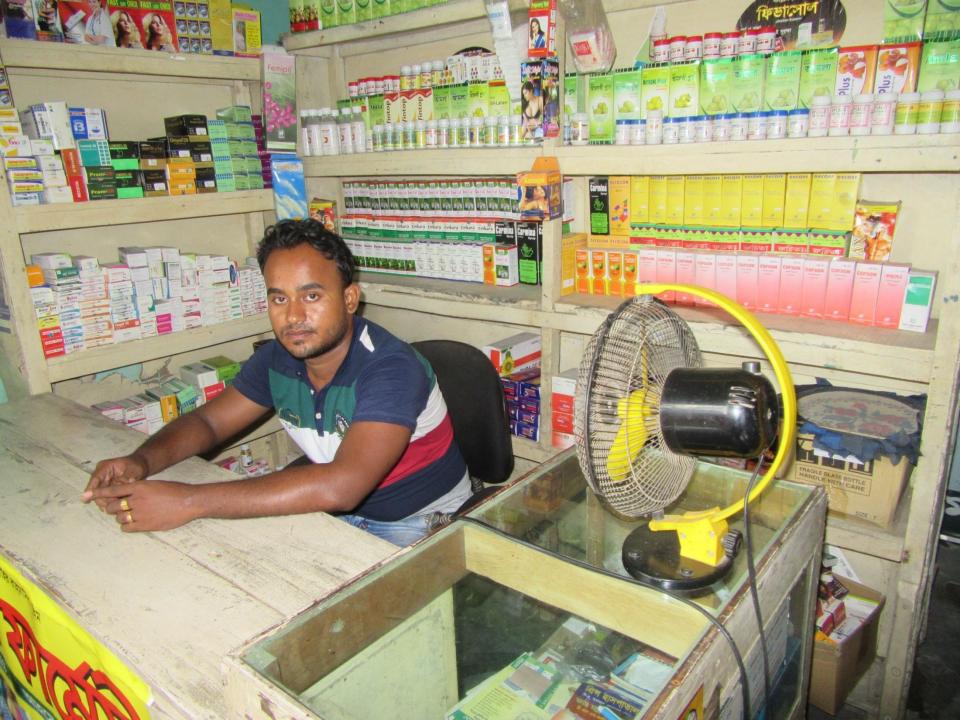

| Proposed Nobin Udyokta Business Info                 |   |                                                                                                                                                                                                                                                                                                                                                                                                                    |  |
|------------------------------------------------------|---|--------------------------------------------------------------------------------------------------------------------------------------------------------------------------------------------------------------------------------------------------------------------------------------------------------------------------------------------------------------------------------------------------------------------|--|
| Business Name                                        | : | SUNNY PHARMACY                                                                                                                                                                                                                                                                                                                                                                                                     |  |
| Location                                             | : | Jadurchor, Hemayetpur, Savar, Dhaka.                                                                                                                                                                                                                                                                                                                                                                               |  |
| Total Investment in BDT                              | : | BDT3,70,000/-                                                                                                                                                                                                                                                                                                                                                                                                      |  |
| Financing                                            | : | Self BDT 2,20,000(from existing business) 59%                                                                                                                                                                                                                                                                                                                                                                      |  |
|                                                      |   | Required Investment BDT 1,50,000(as equity) 41%                                                                                                                                                                                                                                                                                                                                                                    |  |
| Present salary/drawings<br>from business (estimates) | : | BDT 5,000                                                                                                                                                                                                                                                                                                                                                                                                          |  |
| Proposed Salary                                      | : | BDT 5,000                                                                                                                                                                                                                                                                                                                                                                                                          |  |
| Size of shop                                         | : | 10 ft x 8 ft= 80 square ft                                                                                                                                                                                                                                                                                                                                                                                         |  |
| Security of the shop                                 | : | 50,000/-                                                                                                                                                                                                                                                                                                                                                                                                           |  |
| Implementation                                       | : | <ul> <li>The business is planned to be scaled up by investment in existing goods like; J-dox, Cincara, high-cale, bp-cale, caption, Alsuli etc.</li> <li>Average 15% gain on sale.</li> <li>The business is operating by entrepreneur. Existing no employee.</li> <li>He is doing his business in rent place.</li> <li>Collects goods from Hemayetpur, Savar.</li> <li>Agreed grace period is 3 months.</li> </ul> |  |