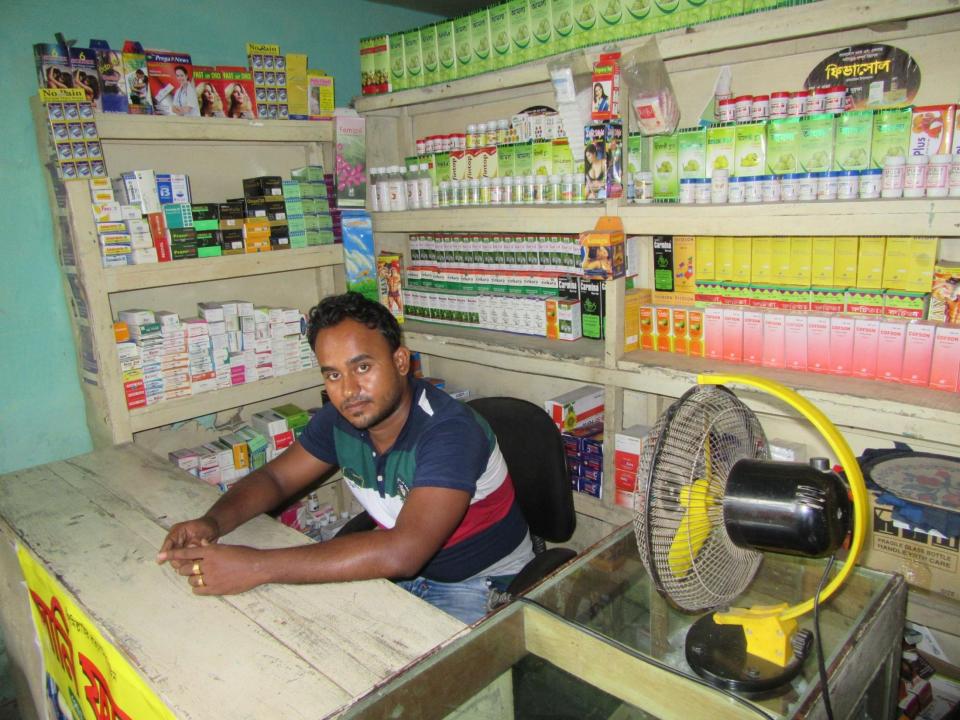

| Proposed Nobin Udyokta Business Info                 |   |                                                                                                                                                                                                                                                                                                                                                                                                                    |  |
|------------------------------------------------------|---|--------------------------------------------------------------------------------------------------------------------------------------------------------------------------------------------------------------------------------------------------------------------------------------------------------------------------------------------------------------------------------------------------------------------|--|
| Business Name                                        | : | SUNNY PHARMACY                                                                                                                                                                                                                                                                                                                                                                                                     |  |
| Location                                             | : | Jadurchor, Hemayetpur, Savar, Dhaka.                                                                                                                                                                                                                                                                                                                                                                               |  |
| Total Investment in BDT                              | : | BDT3,70,000/-                                                                                                                                                                                                                                                                                                                                                                                                      |  |
| Financing                                            | : | Self BDT 2,20,000(from existing business) 59%                                                                                                                                                                                                                                                                                                                                                                      |  |
|                                                      |   | Required Investment BDT 1,50,000(as equity) 41%                                                                                                                                                                                                                                                                                                                                                                    |  |
| Present salary/drawings<br>from business (estimates) | : | BDT 5,000                                                                                                                                                                                                                                                                                                                                                                                                          |  |
| Proposed Salary                                      | : | BDT 5,000                                                                                                                                                                                                                                                                                                                                                                                                          |  |
| Size of shop                                         | : | 10 ft x 8 ft= 80 square ft                                                                                                                                                                                                                                                                                                                                                                                         |  |
| Security of the shop                                 | : | 50,000/-                                                                                                                                                                                                                                                                                                                                                                                                           |  |
| Implementation                                       | : | <ul> <li>The business is planned to be scaled up by investment in existing goods like; J-dox, Cincara, high-cale, bp-cale, caption, Alsuli etc.</li> <li>Average 15% gain on sale.</li> <li>The business is operating by entrepreneur. Existing no employee.</li> <li>He is doing his business in rent place.</li> <li>Collects goods from Hemayetpur, Savar.</li> <li>Agreed grace period is 3 months.</li> </ul> |  |

## **FAMILY PICTURE**