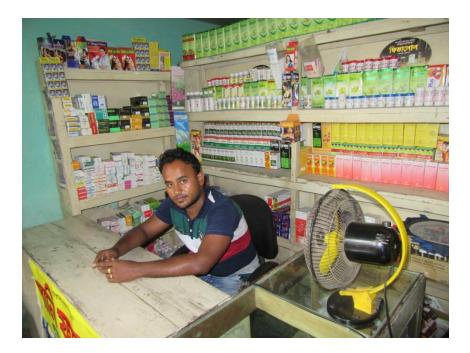

| Proposed Nobin Udyokta Business Info                 |   |                                                                                                                                                                                                                                                                                                                                                                                                                    |  |
|------------------------------------------------------|---|--------------------------------------------------------------------------------------------------------------------------------------------------------------------------------------------------------------------------------------------------------------------------------------------------------------------------------------------------------------------------------------------------------------------|--|
| Business Name                                        | : | SUNNY PHARMACY                                                                                                                                                                                                                                                                                                                                                                                                     |  |
| Location                                             | : | Jadurchor, Hemayetpur, Savar, Dhaka.                                                                                                                                                                                                                                                                                                                                                                               |  |
| Total Investment in BDT                              | : | BDT3,70,000/-                                                                                                                                                                                                                                                                                                                                                                                                      |  |
| Financing                                            | : | Self BDT 2,20,000(from existing business) 59%                                                                                                                                                                                                                                                                                                                                                                      |  |
|                                                      |   | Required Investment BDT 1,50,000(as equity) 41%                                                                                                                                                                                                                                                                                                                                                                    |  |
| Present salary/drawings<br>from business (estimates) | : | BDT 5,000                                                                                                                                                                                                                                                                                                                                                                                                          |  |
| Proposed Salary                                      | : | BDT 5,000                                                                                                                                                                                                                                                                                                                                                                                                          |  |
| Size of shop                                         | : | 10 ft x 8 ft= 80 square ft                                                                                                                                                                                                                                                                                                                                                                                         |  |
| Security of the shop                                 | : | 50,000/-                                                                                                                                                                                                                                                                                                                                                                                                           |  |
| Implementation                                       | : | <ul> <li>The business is planned to be scaled up by investment in existing goods like; J-dox, Cincara, high-cale, bp-cale, caption, Alsuli etc.</li> <li>Average 15% gain on sale.</li> <li>The business is operating by entrepreneur. Existing no employee.</li> <li>He is doing his business in rent place.</li> <li>Collects goods from Hemayetpur, Savar.</li> <li>Agreed grace period is 3 months.</li> </ul> |  |

## **FAMILY PICTURE**