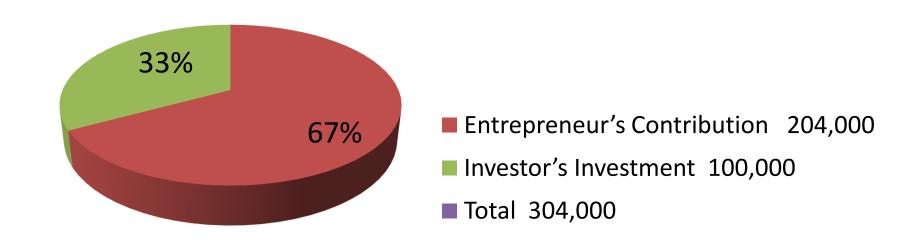

| Investment Breakdown                |          |          |                |  |  |
|-------------------------------------|----------|----------|----------------|--|--|
| Particulars                         | Existing | Proposed | Proposed Total |  |  |
| Rice (15 x 1,800)                   | 27,000   | 27,000   | 54,000         |  |  |
| Pulse (5 x 4,000)                   | 20,000   | 20,000   | 40,000         |  |  |
| Cosmetic                            | 75,000   | 10,000   | 85,000         |  |  |
| Soya bin oil (3 x 4000)             | 12,000   | 18,000   | 30,000         |  |  |
| Noodles, Chanachur, Tooth Paste,    |          |          |                |  |  |
| Choklet, Chips, Muri, salt, biscuit | 40,000   | 25,000   | 65,000         |  |  |
| etc                                 |          |          |                |  |  |
| Fridge                              | 30,000   | -        | 30,000         |  |  |
| Total                               | 2,04,000 | 1,00,000 | 3,04,000       |  |  |