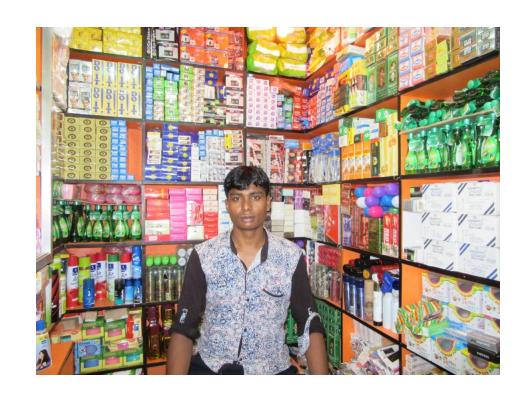

| Proposed Nobin Udyokta Business Info              |   |                                                                                                                                                                                                                                                                                                                                                           |  |  |
|---------------------------------------------------|---|-----------------------------------------------------------------------------------------------------------------------------------------------------------------------------------------------------------------------------------------------------------------------------------------------------------------------------------------------------------|--|--|
| Business Name                                     | : | ALIF COSMETICS                                                                                                                                                                                                                                                                                                                                            |  |  |
| Location                                          | : | Churipotti market                                                                                                                                                                                                                                                                                                                                         |  |  |
| Total Investment in BDT                           | : | BDT 380,000/-                                                                                                                                                                                                                                                                                                                                             |  |  |
| Financing                                         | : | Self BDT 230,000/-(from existing business) 61% Required Investment BDT 1,50,000/-(as equity) 39%                                                                                                                                                                                                                                                          |  |  |
| Present salary/drawings from business (estimates) | : | BDT 5,000/-                                                                                                                                                                                                                                                                                                                                               |  |  |
| Proposed Salary                                   | : | BDT 5,000/-                                                                                                                                                                                                                                                                                                                                               |  |  |
| Size of shop                                      | : | 05 ft x 06 ft= 30 square ft                                                                                                                                                                                                                                                                                                                               |  |  |
| Security of the shop                              | : | BDT 50,000/-                                                                                                                                                                                                                                                                                                                                              |  |  |
| Implementation                                    | : | <ul> <li>The business is planned to be scaled up by investment in existing goods like; Cosmetics Item etc.</li> <li>Average 15% gain on sale.</li> <li>The business is operating by entrepreneur. Existing 1 employees.</li> <li>The shop is rented.</li> <li>Collects goods from Dhaka, Chalkbazar.</li> <li>Agreed grace period is 3 months.</li> </ul> |  |  |