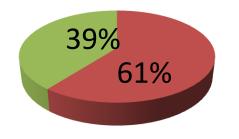

| Proposed Nobin Udyokta Business Info              |   |                                                                                                                                                                                                                                                                                                                                                           |  |  |
|---------------------------------------------------|---|-----------------------------------------------------------------------------------------------------------------------------------------------------------------------------------------------------------------------------------------------------------------------------------------------------------------------------------------------------------|--|--|
| Business Name                                     | : | ALIF COSMETICS                                                                                                                                                                                                                                                                                                                                            |  |  |
| Location                                          | : | Churipotti market                                                                                                                                                                                                                                                                                                                                         |  |  |
| Total Investment in BDT                           | : | BDT 380,000/-                                                                                                                                                                                                                                                                                                                                             |  |  |
| Financing                                         | : | Self BDT 230,000/-(from existing business) 61% Required Investment BDT 1,50,000/-(as equity) 39%                                                                                                                                                                                                                                                          |  |  |
| Present salary/drawings from business (estimates) | : | BDT 5,000/-                                                                                                                                                                                                                                                                                                                                               |  |  |
| Proposed Salary                                   | : | BDT 5,000/-                                                                                                                                                                                                                                                                                                                                               |  |  |
| Size of shop                                      | : | 05 ft x 06 ft= 30 square ft                                                                                                                                                                                                                                                                                                                               |  |  |
| Security of the shop                              | : | BDT 50,000/-                                                                                                                                                                                                                                                                                                                                              |  |  |
| Implementation                                    | : | <ul> <li>The business is planned to be scaled up by investment in existing goods like; Cosmetics Item etc.</li> <li>Average 15% gain on sale.</li> <li>The business is operating by entrepreneur. Existing 1 employees.</li> <li>The shop is rented.</li> <li>Collects goods from Dhaka, Chalkbazar.</li> <li>Agreed grace period is 3 months.</li> </ul> |  |  |