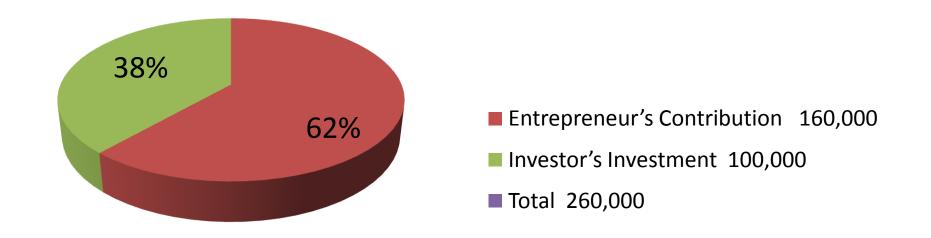

| Business Name                                     | : | PAADUKA BAZAR                                                                                                                                                                                                                                                                                                                                |
|---------------------------------------------------|---|----------------------------------------------------------------------------------------------------------------------------------------------------------------------------------------------------------------------------------------------------------------------------------------------------------------------------------------------|
| Location                                          | : | Churipotti market                                                                                                                                                                                                                                                                                                                            |
| Total Investment in BDT                           | : | BDT 2,60,000/-                                                                                                                                                                                                                                                                                                                               |
| Financing                                         | : | Self BDT 1,60,000/-(from existing business) 62% Required Investment BDT 1,00,000/-(as equity) 38%                                                                                                                                                                                                                                            |
| Present salary/drawings from business (estimates) | : | BDT 5,000/-                                                                                                                                                                                                                                                                                                                                  |
| Proposed Salary                                   | : | BDT 5,000/-                                                                                                                                                                                                                                                                                                                                  |
| Size of shop                                      | : | 05 ft x 06 ft= 30 square ft                                                                                                                                                                                                                                                                                                                  |
| Security of the shop                              | : | BDT 50000/-                                                                                                                                                                                                                                                                                                                                  |
| Implementation                                    | : | <ul> <li>The business is planned to be scaled up by investment in existing goods like; sandal, shoe etc.</li> <li>Average 20% gain on sale.</li> <li>The business is operating by entrepreneur. Existing no employees.</li> <li>The shop is rented.</li> <li>Collects goods from Dhaka.</li> <li>Agreed grace period is 3 months.</li> </ul> |

| Investment Breakdown              |          |          |                       |  |  |
|-----------------------------------|----------|----------|-----------------------|--|--|
| Particulars                       | Existing | Proposed | <b>Proposed Total</b> |  |  |
| Slipper Normal (155 x 120)        | 18,600   | 15,000   | 33,600                |  |  |
| Slipper Leather Choti (400 x 170) | 68,000   | 25,000   | 93,000                |  |  |
| Shoe (140 x 320)                  | 44,800   | 20,000   | 64,800                |  |  |
| Keds (100 x 250)                  | 25,000   | 25,000   | 50,000                |  |  |
| Cycle Shoe                        | 3,600    | 15,000   | 18,600                |  |  |
| Total                             | 160,000  | 100,000  | 260,000               |  |  |