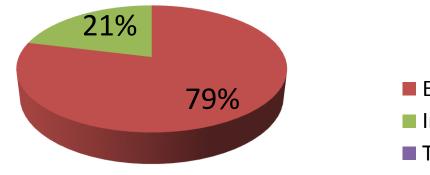

| Proposed Nobin Udyokta Business Info              |   |                                                                                                                                                                                                                                                                                                                                                    |  |  |
|---------------------------------------------------|---|----------------------------------------------------------------------------------------------------------------------------------------------------------------------------------------------------------------------------------------------------------------------------------------------------------------------------------------------------|--|--|
| Business Name                                     | : | SOTOTA FURNITURE                                                                                                                                                                                                                                                                                                                                   |  |  |
| Location                                          | : | Mobile bazar, kahalu                                                                                                                                                                                                                                                                                                                               |  |  |
| Total Investment in BDT                           | : | BDT 710,000/-                                                                                                                                                                                                                                                                                                                                      |  |  |
| Financing                                         | : | Self BDT 560000/-(from existing business) 79% Required Investment BDT 150,000/-(as equity) 21%                                                                                                                                                                                                                                                     |  |  |
| Present salary/drawings from business (estimates) | : | BDT 5,000/-                                                                                                                                                                                                                                                                                                                                        |  |  |
| Proposed Salary                                   | : | BDT 5,000/-                                                                                                                                                                                                                                                                                                                                        |  |  |
| Size of shop                                      | : | 30 ft x 40 ft= 1200square ft                                                                                                                                                                                                                                                                                                                       |  |  |
| Security of the shop                              | : | BDT 70,000/-                                                                                                                                                                                                                                                                                                                                       |  |  |
| Implementation                                    | : | <ul> <li>Manufacturer of wood furniture.</li> <li>Average 30% gain on sale.</li> <li>The business is operating by entrepreneur. Existing 1 employees.</li> <li>After getting equity fund 1 employee will be appointed</li> <li>The shop is rented.</li> <li>Collects goods from Nowga, Bogra.</li> <li>Agreed grace period is 3 months.</li> </ul> |  |  |