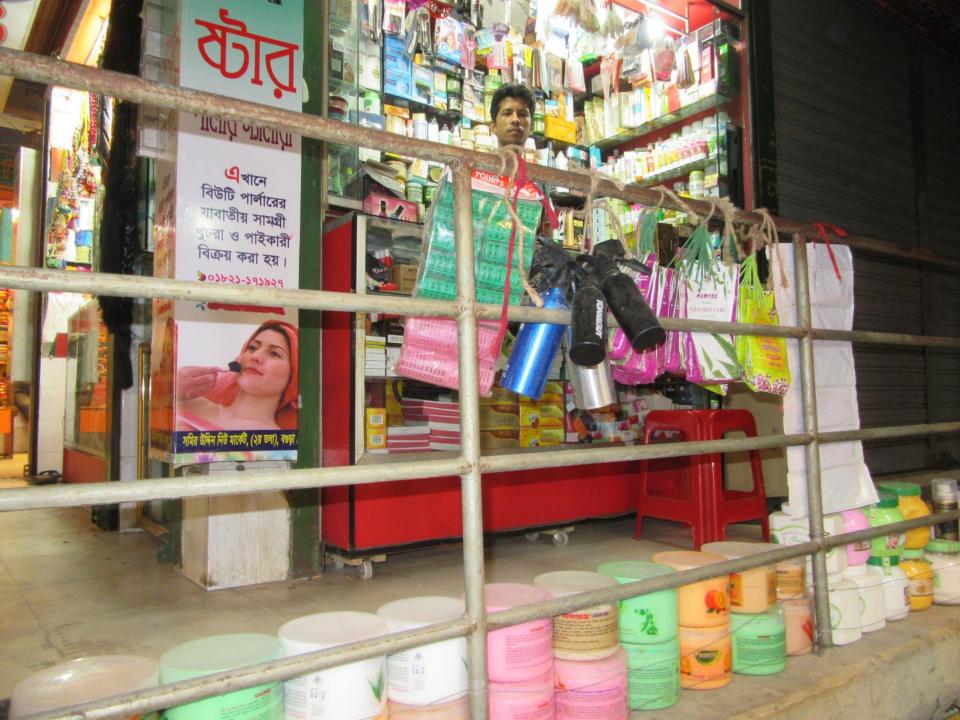

| Proposed Nobin Udyokta Business Info                 |   |                                                                                                                                                                                                                                                                                                                                                        |  |
|------------------------------------------------------|---|--------------------------------------------------------------------------------------------------------------------------------------------------------------------------------------------------------------------------------------------------------------------------------------------------------------------------------------------------------|--|
| Business Name                                        | : | STAR PARLOR GALLERY COSMETICS                                                                                                                                                                                                                                                                                                                          |  |
| Location                                             | : | Shop no. B 177, Sumir uddin, new market, bogra                                                                                                                                                                                                                                                                                                         |  |
| Total Investment in BDT                              | : | BDT 600,000/-                                                                                                                                                                                                                                                                                                                                          |  |
| Financing                                            | : | Self BDT 500,000/-(from existing business) 83%<br>Required Investment BDT 100,000/-(as equity) 17%                                                                                                                                                                                                                                                     |  |
| Present salary/drawings<br>from business (estimates) | : | BDT 5,000/-                                                                                                                                                                                                                                                                                                                                            |  |
| Proposed Salary                                      | : | BDT 5,000/-                                                                                                                                                                                                                                                                                                                                            |  |
| Size of shop                                         | : | 10 ft x 5ft= 50square ft                                                                                                                                                                                                                                                                                                                               |  |
| Security of the shop                                 | : | BDT 150000/-                                                                                                                                                                                                                                                                                                                                           |  |
| Implementation                                       | : | <ul> <li>The business is planned to be scaled up by investment in existing goods like; Beauty products etc.</li> <li>Average 15% gain on sale.</li> <li>The business is operating by entrepreneur. Existing no employees.</li> <li>The shop is rented.</li> <li>Collects goods from Dhaka, India.</li> <li>Agreed grace period is 3 months.</li> </ul> |  |