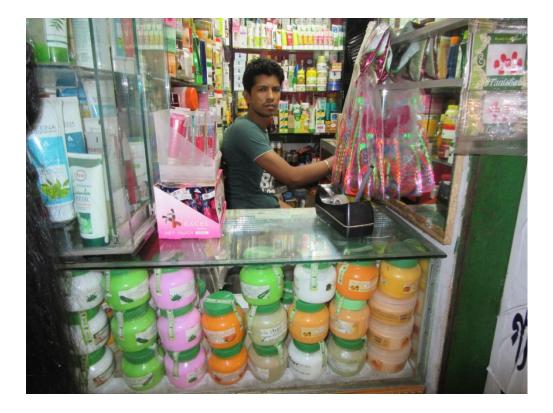

| Proposed Nobin Udyokta Business Info                 |   |                                                                                                                                                                                                                                                                                                                                                        |  |
|------------------------------------------------------|---|--------------------------------------------------------------------------------------------------------------------------------------------------------------------------------------------------------------------------------------------------------------------------------------------------------------------------------------------------------|--|
| Business Name                                        | : | STAR PARLOR GALLERY COSMETICS                                                                                                                                                                                                                                                                                                                          |  |
| Location                                             | : | Shop no. B 177, Sumir uddin, new market, bogra                                                                                                                                                                                                                                                                                                         |  |
| Total Investment in BDT                              | : | BDT 600,000/-                                                                                                                                                                                                                                                                                                                                          |  |
| Financing                                            | : | Self BDT 500,000/-(from existing business) 83%<br>Required Investment BDT 100,000/-(as equity) 17%                                                                                                                                                                                                                                                     |  |
| Present salary/drawings<br>from business (estimates) | : | BDT 5,000/-                                                                                                                                                                                                                                                                                                                                            |  |
| Proposed Salary                                      | : | BDT 5,000/-                                                                                                                                                                                                                                                                                                                                            |  |
| Size of shop                                         | : | 10 ft x 5ft= 50square ft                                                                                                                                                                                                                                                                                                                               |  |
| Security of the shop                                 | : | BDT 150000/-                                                                                                                                                                                                                                                                                                                                           |  |
| Implementation                                       | : | <ul> <li>The business is planned to be scaled up by investment in existing goods like; Beauty products etc.</li> <li>Average 15% gain on sale.</li> <li>The business is operating by entrepreneur. Existing no employees.</li> <li>The shop is rented.</li> <li>Collects goods from Dhaka, India.</li> <li>Agreed grace period is 3 months.</li> </ul> |  |