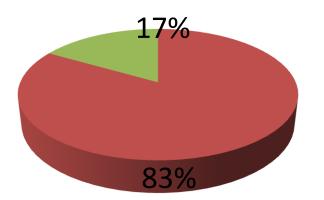

| Proposed Nobin Udyokta Business Info                 |   |                                                                                                                                                                                                                                                                                                                                                        |  |
|------------------------------------------------------|---|--------------------------------------------------------------------------------------------------------------------------------------------------------------------------------------------------------------------------------------------------------------------------------------------------------------------------------------------------------|--|
| Business Name                                        | : | STAR PARLOR GALLERY COSMETICS                                                                                                                                                                                                                                                                                                                          |  |
| Location                                             | : | Shop no. B 177, Sumir uddin, new market, bogra                                                                                                                                                                                                                                                                                                         |  |
| Total Investment in BDT                              | : | BDT 600,000/-                                                                                                                                                                                                                                                                                                                                          |  |
| Financing                                            | : | Self BDT 500,000/-(from existing business) 83%<br>Required Investment BDT 100,000/-(as equity) 17%                                                                                                                                                                                                                                                     |  |
| Present salary/drawings<br>from business (estimates) | : | BDT 5,000/-                                                                                                                                                                                                                                                                                                                                            |  |
| Proposed Salary                                      | : | BDT 5,000/-                                                                                                                                                                                                                                                                                                                                            |  |
| Size of shop                                         | : | 10 ft x 5ft= 50square ft                                                                                                                                                                                                                                                                                                                               |  |
| Security of the shop                                 | : | BDT 150000/-                                                                                                                                                                                                                                                                                                                                           |  |
| Implementation                                       | : | <ul> <li>The business is planned to be scaled up by investment in existing goods like; Beauty products etc.</li> <li>Average 15% gain on sale.</li> <li>The business is operating by entrepreneur. Existing no employees.</li> <li>The shop is rented.</li> <li>Collects goods from Dhaka, India.</li> <li>Agreed grace period is 3 months.</li> </ul> |  |