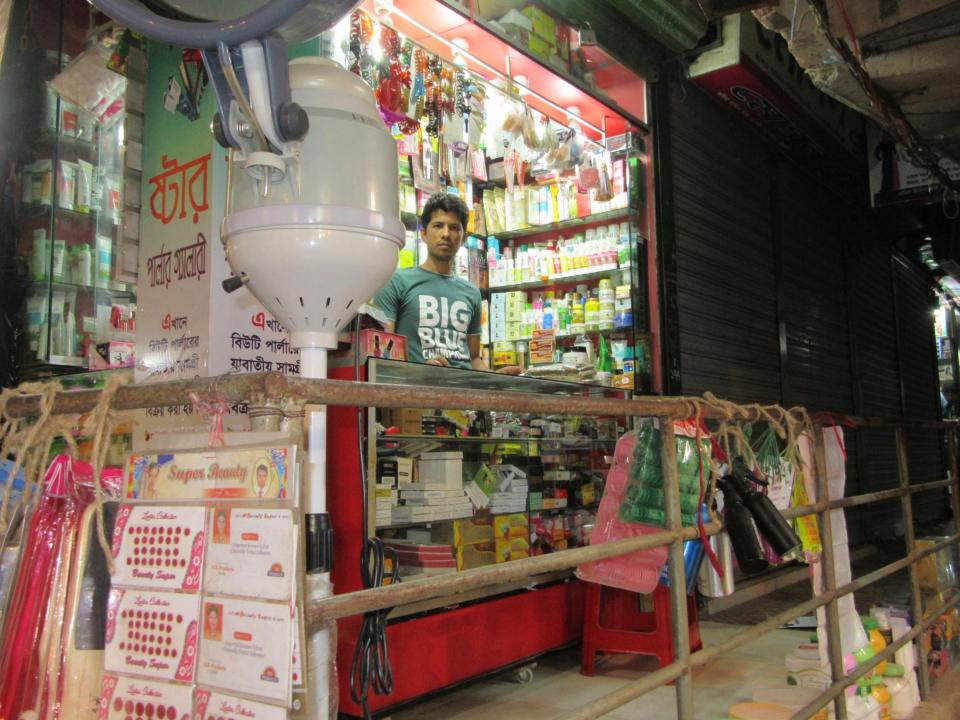

| Proposed Nobin Udyokta Business Info                 |   |                                                                                                                                                                                                                                                                                                                                                        |  |
|------------------------------------------------------|---|--------------------------------------------------------------------------------------------------------------------------------------------------------------------------------------------------------------------------------------------------------------------------------------------------------------------------------------------------------|--|
| Business Name                                        | : | STAR PARLOR GALLERY COSMETICS                                                                                                                                                                                                                                                                                                                          |  |
| Location                                             | : | Shop no. B 177, Sumir uddin, new market, bogra                                                                                                                                                                                                                                                                                                         |  |
| Total Investment in BDT                              | : | BDT 600,000/-                                                                                                                                                                                                                                                                                                                                          |  |
| Financing                                            | : | Self BDT 500,000/-(from existing business) 83%<br>Required Investment BDT 100,000/-(as equity) 17%                                                                                                                                                                                                                                                     |  |
| Present salary/drawings<br>from business (estimates) | : | BDT 5,000/-                                                                                                                                                                                                                                                                                                                                            |  |
| Proposed Salary                                      | : | BDT 5,000/-                                                                                                                                                                                                                                                                                                                                            |  |
| Size of shop                                         | : | 10 ft x 5ft= 50square ft                                                                                                                                                                                                                                                                                                                               |  |
| Security of the shop                                 | : | BDT 150000/-                                                                                                                                                                                                                                                                                                                                           |  |
| Implementation                                       | : | <ul> <li>The business is planned to be scaled up by investment in existing goods like; Beauty products etc.</li> <li>Average 15% gain on sale.</li> <li>The business is operating by entrepreneur. Existing no employees.</li> <li>The shop is rented.</li> <li>Collects goods from Dhaka, India.</li> <li>Agreed grace period is 3 months.</li> </ul> |  |