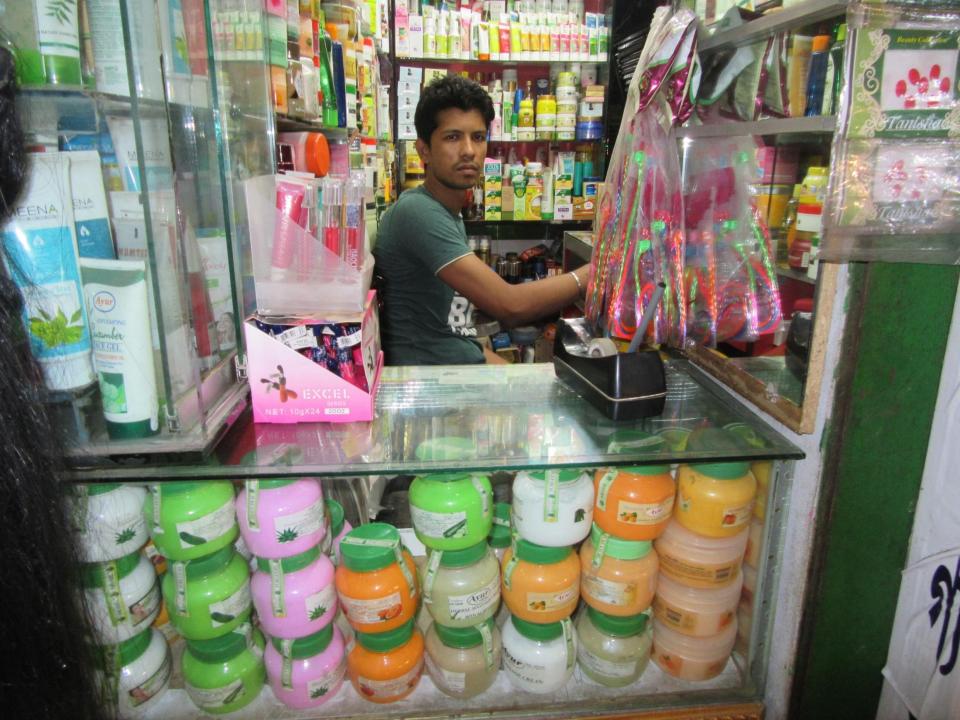

| Proposed Nobin Udyokta Business Info                 |   |                                                                                                                                                                                                                                                                                                                                                        |  |
|------------------------------------------------------|---|--------------------------------------------------------------------------------------------------------------------------------------------------------------------------------------------------------------------------------------------------------------------------------------------------------------------------------------------------------|--|
| Business Name                                        | : | STAR PARLOR GALLERY COSMETICS                                                                                                                                                                                                                                                                                                                          |  |
| Location                                             | : | Shop no. B 177, Sumir uddin, new market, bogra                                                                                                                                                                                                                                                                                                         |  |
| Total Investment in BDT                              | : | BDT 600,000/-                                                                                                                                                                                                                                                                                                                                          |  |
| Financing                                            | : | Self BDT 500,000/-(from existing business) 83%<br>Required Investment BDT 100,000/-(as equity) 17%                                                                                                                                                                                                                                                     |  |
| Present salary/drawings<br>from business (estimates) | : | BDT 5,000/-                                                                                                                                                                                                                                                                                                                                            |  |
| Proposed Salary                                      | : | BDT 5,000/-                                                                                                                                                                                                                                                                                                                                            |  |
| Size of shop                                         | : | 10 ft x 5ft= 50square ft                                                                                                                                                                                                                                                                                                                               |  |
| Security of the shop                                 | : | BDT 150000/-                                                                                                                                                                                                                                                                                                                                           |  |
| Implementation                                       | : | <ul> <li>The business is planned to be scaled up by investment in existing goods like; Beauty products etc.</li> <li>Average 15% gain on sale.</li> <li>The business is operating by entrepreneur. Existing no employees.</li> <li>The shop is rented.</li> <li>Collects goods from Dhaka, India.</li> <li>Agreed grace period is 3 months.</li> </ul> |  |