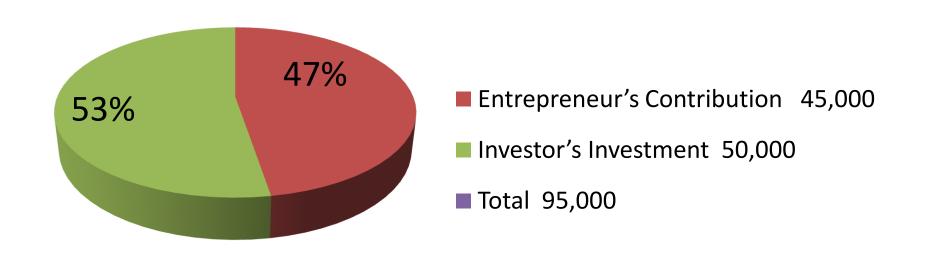

| Proposed Nobin Udyokta Business Info              |    |                                                                                                                                                                                                                                                                                                                                                      |  |  |
|---------------------------------------------------|----|------------------------------------------------------------------------------------------------------------------------------------------------------------------------------------------------------------------------------------------------------------------------------------------------------------------------------------------------------|--|--|
| Business Name                                     | :  | BABA MAYER DUA STORE                                                                                                                                                                                                                                                                                                                                 |  |  |
| Location                                          | •  | Dimshohor, Dupchachia                                                                                                                                                                                                                                                                                                                                |  |  |
| Total Investment in BDT                           | •• | BDT 95,000/-                                                                                                                                                                                                                                                                                                                                         |  |  |
| Financing                                         | •• | Self BDT 45,000/- (from existing business) 47% Required Investment BDT 50,000/-(as equity) 53%                                                                                                                                                                                                                                                       |  |  |
| Present salary/drawings from business (estimates) | :  | BDT 5,000                                                                                                                                                                                                                                                                                                                                            |  |  |
| Proposed Salary                                   | :  | BDT 5,000                                                                                                                                                                                                                                                                                                                                            |  |  |
| Size of shop                                      | :  | 10ft x 10.ft= 100 square ft                                                                                                                                                                                                                                                                                                                          |  |  |
| Security of the shop                              | •• | BDT 3,000/-                                                                                                                                                                                                                                                                                                                                          |  |  |
| Implementation                                    | :  | <ul> <li>The business is planned to be scaled up by investment in existing goods like Grocery item.</li> <li>Average 20% gain on sales.</li> <li>The business is operating by entrepreneur. Existing no employees.</li> <li>The shop is rented.</li> <li>Collects goods from Dupchachia, Bogra.</li> <li>Agreed grace period is 3 months.</li> </ul> |  |  |

| Investment Breakdown                  |          |          |                       |  |  |  |
|---------------------------------------|----------|----------|-----------------------|--|--|--|
| Particulars                           | Existing | Proposed | <b>Proposed Total</b> |  |  |  |
| Soft Drinks                           | 5,000    | 5,000    | 10,000                |  |  |  |
| Rice, Bran, Pulse, Oil                | 10,000   | 25,000   | 35,000                |  |  |  |
| Biscuit, Chanachur, Chocolate, Chips  | 10,000   | 7,500    | 17,500                |  |  |  |
| Soap, Washing Powder                  | 10,000   | 7,500    | 17,500                |  |  |  |
| Coil, Saline, Noddles, Betel leaf etc | 10,000   | 5,000    | 15,000                |  |  |  |
| Total                                 | 45,000   | 50,000   | 95,000                |  |  |  |