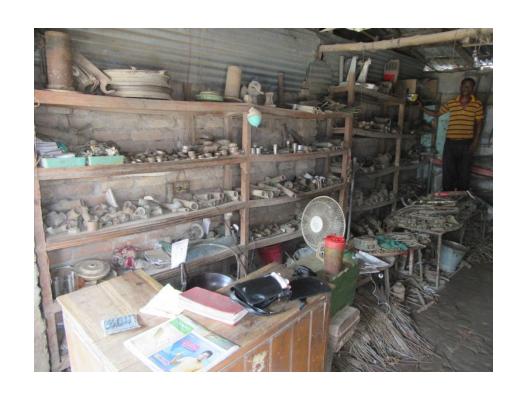

#### **Proposed NU Business Name: FUTI VANGARI STORE**



Project identification and prepared by: Md. Shah Alom, Dupchachia Unit, Bugra

Project verified by: MD. Mujharul Islam



| Brief Bio of The Proposed Nobin Udyokta                                                                        |         |                                                                                                                                                                                     |  |  |
|----------------------------------------------------------------------------------------------------------------|---------|-------------------------------------------------------------------------------------------------------------------------------------------------------------------------------------|--|--|
| Name