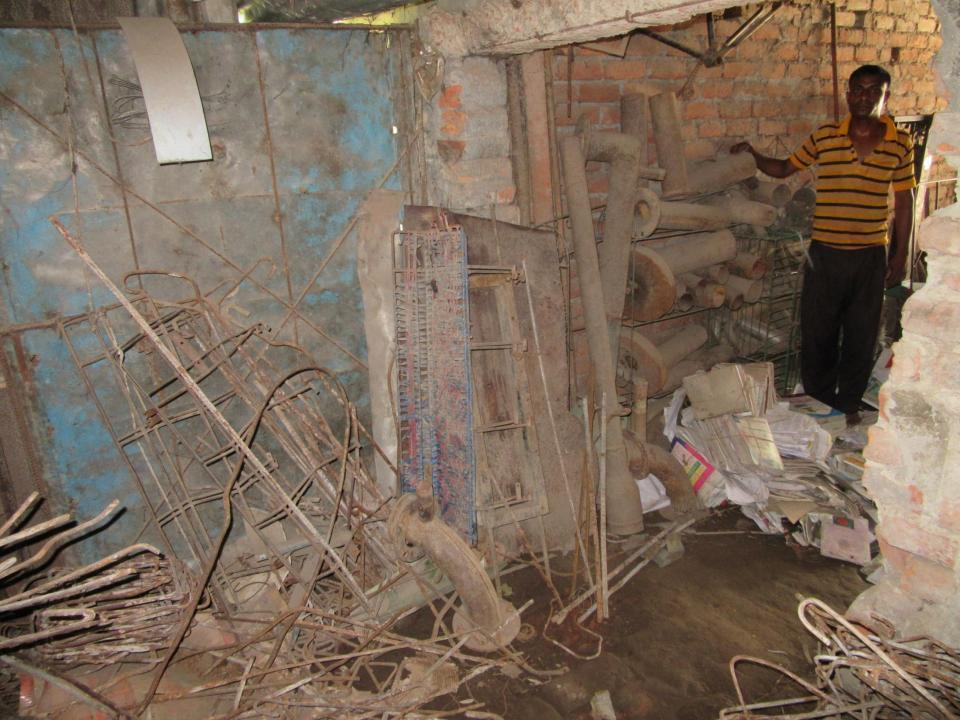

# Pictures

| Proposed Nobin Udyokta Business Info              |   |                                                                                                                                                                                                                                                                                                                                                    |  |
|---------------------------------------------------|---|----------------------------------------------------------------------------------------------------------------------------------------------------------------------------------------------------------------------------------------------------------------------------------------------------------------------------------------------------|--|
| Business Name                                     | : | FUTI VANGARI STORE                                                                                                                                                                                                                                                                                                                                 |  |
| Location                                          | : | DhapHat road, mail bus stand, dupchachia, bogra                                                                                                                                                                                                                                                                                                    |  |
| Total Investment in BDT                           | : | BDT 310,000/-                                                                                                                                                                                                                                                                                                                                      |  |
| Financing                                         | : | Self BDT 210,000/-(from existing business) 68%                                                                                                                                                                                                                                                                                                     |  |
|                                                   |   | Required Investment BDT 100,000/-(as equity) 32%                                                                                                                                                                                                                                                                                                   |  |
| Present salary/drawings from business (estimates) | • | BDT 5,000/-                                                                                                                                                                                                                                                                                                                                        |  |
| Proposed Salary                                   | : | BDT 5,000/-                                                                                                                                                                                                                                                                                                                                        |  |
| Size of shop                                      | : | 10 ft x 50 ft= 500square ft                                                                                                                                                                                                                                                                                                                        |  |
| Security of the shop                              | : | BDT 20,000/-                                                                                                                                                                                                                                                                                                                                       |  |
| Implementation                                    | : | <ul> <li>The business is planned to be scaled up by investment in existing goods like; Scrap goods etc.</li> <li>Average 25% gain on sale.</li> <li>The business is operating by entrepreneur. Existing no employees.</li> <li>The shop is rented.</li> <li>Collects goods from local market.</li> <li>Agreed grace period is 3 months.</li> </ul> |  |