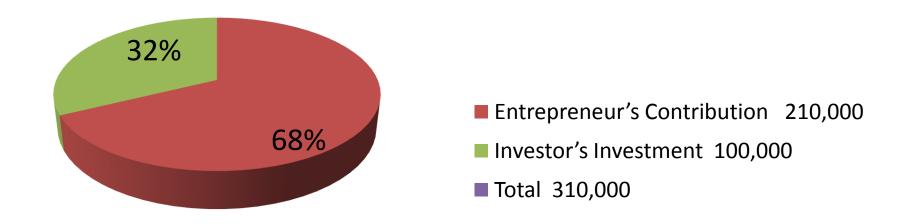

| Investment Breakdown   |          |          |                |  |
|------------------------|----------|----------|----------------|--|
| Particulars            | Existing | Proposed | Proposed Total |  |
| Tin (2000 x 10)        | 20,000   | 35,000   | 55,000         |  |
| Parts                  | 72,000   | 25,000   | 97,000         |  |
| Steel                  | 75,000   | 15,000   | 90,000         |  |
| Plastic, Malamine      | 15,000   | 15,000   | 30,000         |  |
| Book, Khata, Paper etc | 28,000   | 10,000   | 38,000         |  |
| Total                  | 210,000  | 100,000  | 310,000        |  |