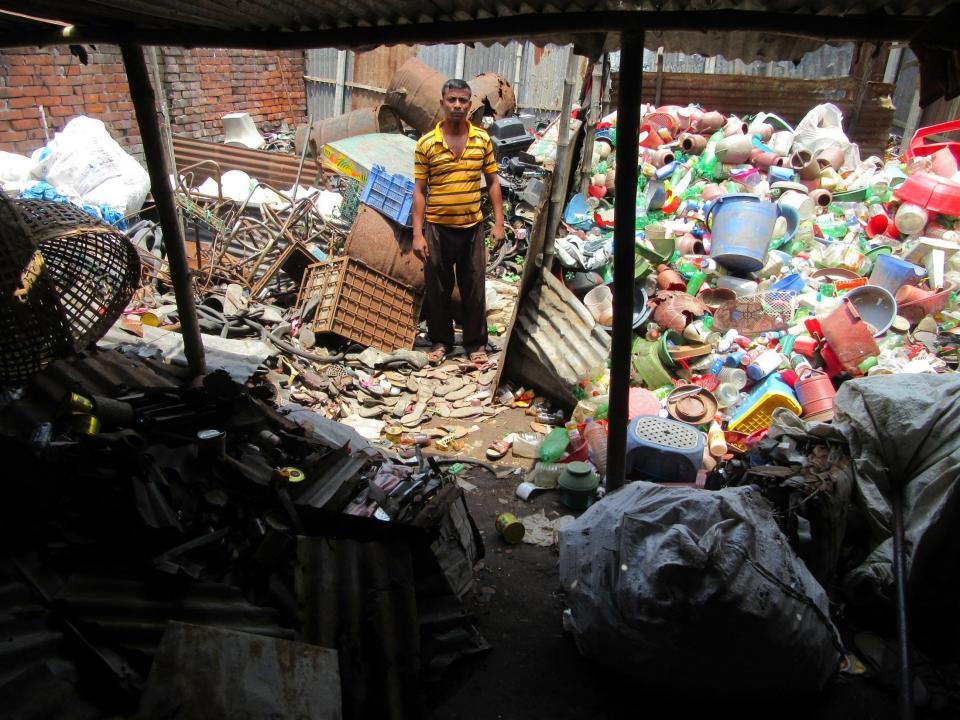

# Pictures

| Proposed Nobin Udyokta Business Info              |   |                                                                                                                                                                                                                                                                                                                                                    |  |
|---------------------------------------------------|---|----------------------------------------------------------------------------------------------------------------------------------------------------------------------------------------------------------------------------------------------------------------------------------------------------------------------------------------------------|--|
| Business Name                                     | : | FUTI VANGARI STORE                                                                                                                                                                                                                                                                                                                                 |  |
| Location                                          | : | DhapHat road, mail bus stand, dupchachia, bogra                                                                                                                                                                                                                                                                                                    |  |
| Total Investment in BDT                           | : | BDT 310,000/-                                                                                                                                                                                                                                                                                                                                      |  |
| Financing                                         | : | Self BDT 210,000/-(from existing business) 68%                                                                                                                                                                                                                                                                                                     |  |
|                                                   |   | Required Investment BDT 100,000/-(as equity) 32%                                                                                                                                                                                                                                                                                                   |  |
| Present salary/drawings from business (estimates) | • | BDT 5,000/-                                                                                                                                                                                                                                                                                                                                        |  |
| Proposed Salary                                   | : | BDT 5,000/-                                                                                                                                                                                                                                                                                                                                        |  |
| Size of shop                                      | : | 10 ft x 50 ft= 500square ft                                                                                                                                                                                                                                                                                                                        |  |
| Security of the shop                              | : | BDT 20,000/-                                                                                                                                                                                                                                                                                                                                       |  |
| Implementation                                    | : | <ul> <li>The business is planned to be scaled up by investment in existing goods like; Scrap goods etc.</li> <li>Average 25% gain on sale.</li> <li>The business is operating by entrepreneur. Existing no employees.</li> <li>The shop is rented.</li> <li>Collects goods from local market.</li> <li>Agreed grace period is 3 months.</li> </ul> |  |