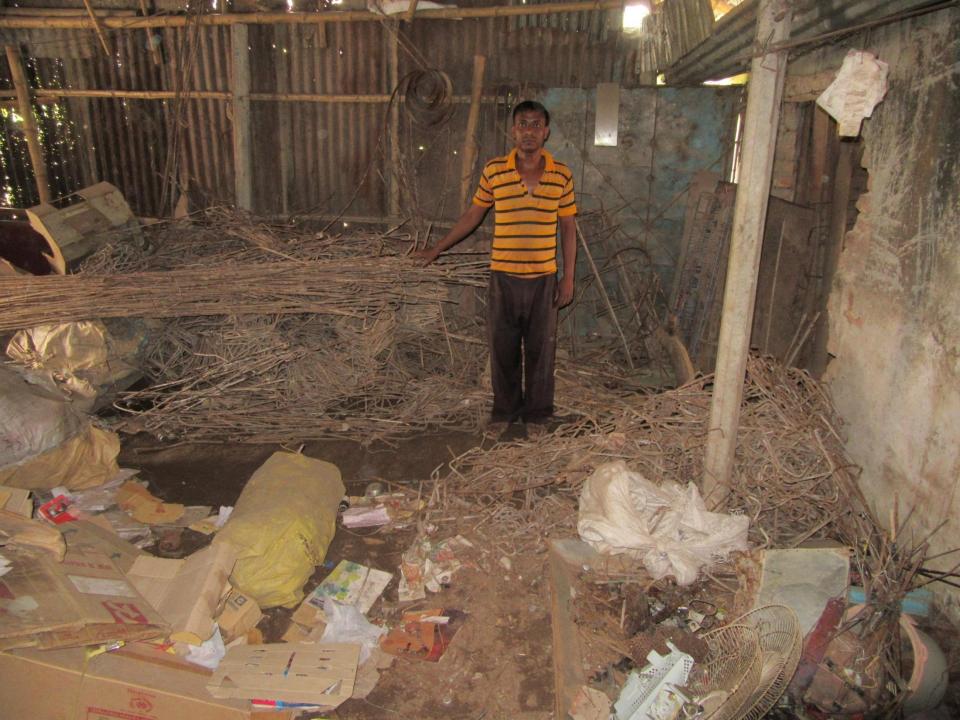

# Pictures

| Proposed Nobin Udyokta Business Info              |   |                                                                                                                                                                                                                                                                                                                                                    |  |
|---------------------------------------------------|---|----------------------------------------------------------------------------------------------------------------------------------------------------------------------------------------------------------------------------------------------------------------------------------------------------------------------------------------------------|--|
| Business Name                                     | : | FUTI VANGARI STORE                                                                                                                                                                                                                                                                                                                                 |  |
| Location                                          | : | DhapHat road, mail bus stand, dupchachia, bogra                                                                                                                                                                                                                                                                                                    |  |
| Total Investment in BDT                           | : | BDT 310,000/-                                                                                                                                                                                                                                                                                                                                      |  |
| Financing                                         | : | Self BDT 210,000/-(from existing business) 68%                                                                                                                                                                                                                                                                                                     |  |
|                                                   |   | Required Investment BDT 100,000/-(as equity) 32%                                                                                                                                                                                                                                                                                                   |  |
| Present salary/drawings from business (estimates) | • | BDT 5,000/-                                                                                                                                                                                                                                                                                                                                        |  |
| Proposed Salary                                   | : | BDT 5,000/-                                                                                                                                                                                                                                                                                                                                        |  |
| Size of shop                                      | : | 10 ft x 50 ft= 500square ft                                                                                                                                                                                                                                                                                                                        |  |
| Security of the shop                              | : | BDT 20,000/-                                                                                                                                                                                                                                                                                                                                       |  |
| Implementation                                    | : | <ul> <li>The business is planned to be scaled up by investment in existing goods like; Scrap goods etc.</li> <li>Average 25% gain on sale.</li> <li>The business is operating by entrepreneur. Existing no employees.</li> <li>The shop is rented.</li> <li>Collects goods from local market.</li> <li>Agreed grace period is 3 months.</li> </ul> |  |