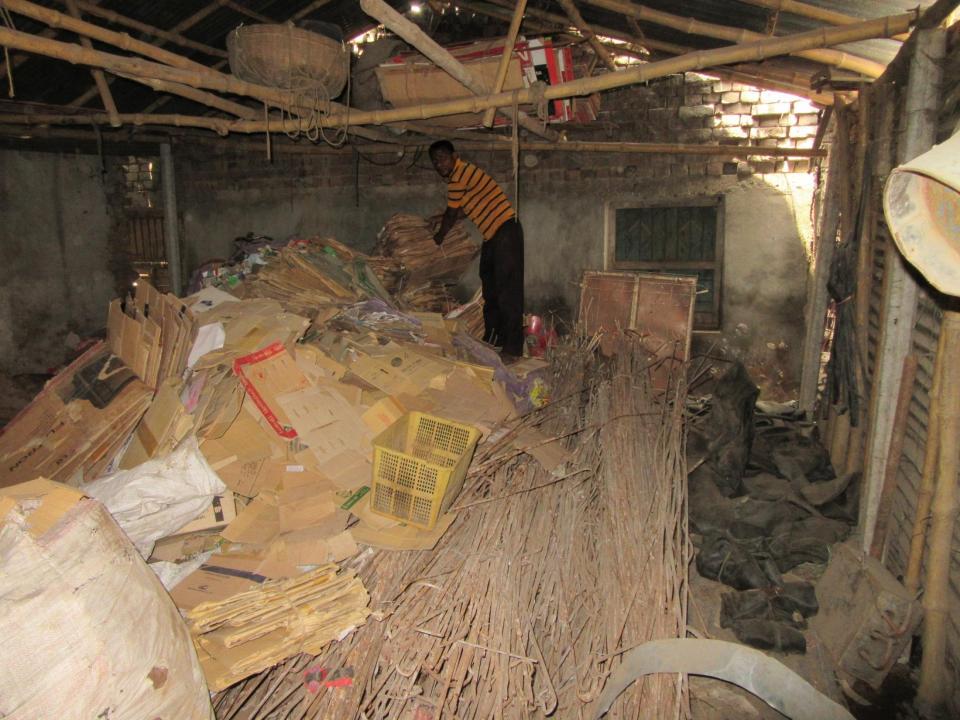

# Pictures

| Proposed Nobin Udyokta Business Info              |   |                                                                                                                                                                                                                                                                                                                                                    |  |
|---------------------------------------------------|---|----------------------------------------------------------------------------------------------------------------------------------------------------------------------------------------------------------------------------------------------------------------------------------------------------------------------------------------------------|--|
| Business Name                                     | : | FUTI VANGARI STORE                                                                                                                                                                                                                                                                                                                                 |  |
| Location                                          | : | DhapHat road, mail bus stand, dupchachia, bogra                                                                                                                                                                                                                                                                                                    |  |
| Total Investment in BDT                           | : | BDT 310,000/-                                                                                                                                                                                                                                                                                                                                      |  |
| Financing                                         | : | Self BDT 210,000/-(from existing business) 68%                                                                                                                                                                                                                                                                                                     |  |
|                                                   |   | Required Investment BDT 100,000/-(as equity) 32%                                                                                                                                                                                                                                                                                                   |  |
| Present salary/drawings from business (estimates) | • | BDT 5,000/-                                                                                                                                                                                                                                                                                                                                        |  |
| Proposed Salary                                   | : | BDT 5,000/-                                                                                                                                                                                                                                                                                                                                        |  |
| Size of shop                                      | : | 10 ft x 50 ft= 500square ft                                                                                                                                                                                                                                                                                                                        |  |
| Security of the shop                              | : | BDT 20,000/-                                                                                                                                                                                                                                                                                                                                       |  |
| Implementation                                    | : | <ul> <li>The business is planned to be scaled up by investment in existing goods like; Scrap goods etc.</li> <li>Average 25% gain on sale.</li> <li>The business is operating by entrepreneur. Existing no employees.</li> <li>The shop is rented.</li> <li>Collects goods from local market.</li> <li>Agreed grace period is 3 months.</li> </ul> |  |