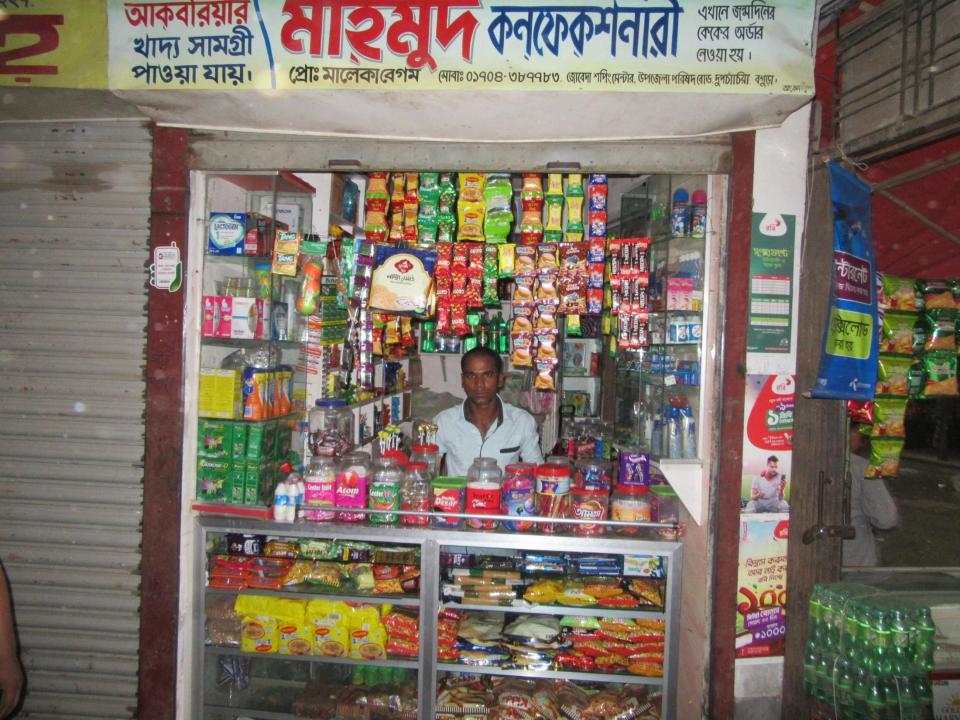

| Proposed Nobin Udyokta Business Info              |   |                                                                                                                                                                                                                                                                                                                                               |  |  |
|---------------------------------------------------|---|-----------------------------------------------------------------------------------------------------------------------------------------------------------------------------------------------------------------------------------------------------------------------------------------------------------------------------------------------|--|--|
| Business Name                                     | : | MAHMUD CONFECTIONARY                                                                                                                                                                                                                                                                                                                          |  |  |
| Location                                          | : | Jobeda Market, East Gate, Dupchachia                                                                                                                                                                                                                                                                                                          |  |  |
| Total Investment in BDT                           | : | BDT 235,000/-                                                                                                                                                                                                                                                                                                                                 |  |  |
| Financing                                         | : | Self BDT 135,000/-(from existing business) 57%                                                                                                                                                                                                                                                                                                |  |  |
|                                                   |   | Required Investment BDT 100,000/-(as equity) 43%                                                                                                                                                                                                                                                                                              |  |  |
| Present salary/drawings from business (estimates) | : | BDT 5,000/-                                                                                                                                                                                                                                                                                                                                   |  |  |
| Proposed Salary                                   | : | BDT 5,000/-                                                                                                                                                                                                                                                                                                                                   |  |  |
| Size of shop                                      | : | 10 ft x 10 ft= 100 square ft                                                                                                                                                                                                                                                                                                                  |  |  |
| Security of the shop                              | : | BDT 75000/-                                                                                                                                                                                                                                                                                                                                   |  |  |
| Implementation                                    | : | <ul> <li>The business is planned to be scaled up by investment in existing goods like; Grocery items etc.</li> <li>Average 15% gain on sale.</li> <li>The business is operating by entrepreneur. Existing no employees.</li> <li>The shop is rented.</li> <li>Collects goods from Bogra.</li> <li>Agreed grace period is 3 months.</li> </ul> |  |  |