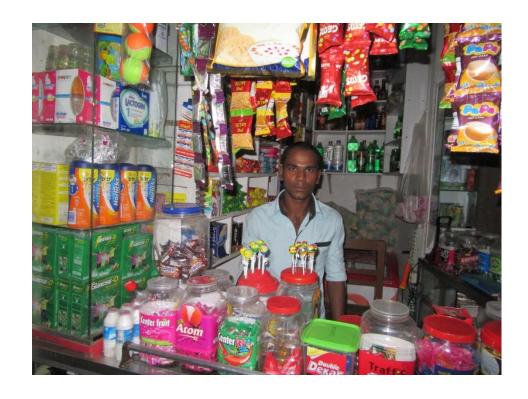

#### **Proposed NU Business Name: MAHMUD CONFECTIONARY**



Project identification and prepared by: Md. Shah Alom, Dupchachia Unit, Bugra

Project verified by: MD. Mujharul Islam



| Brief Bio of The Proposed Nobin Udyokta                                                                        |         |                                                                                                                                                                                                    |  |  |
|----------------------------------------------------------------------------------------------------------------|---------|----------------------------------------------------------------------------------------------------------------------------------------------------------------------------------------------------|--|--|
| Name