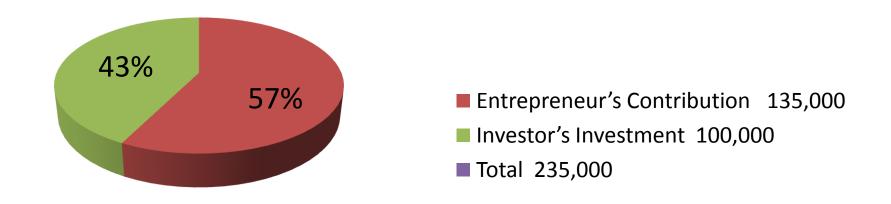

| Proposed Nobin Udyokta Business Info              |   |                                                                                                                                                                                                                                                                                                                                               |  |  |
|---------------------------------------------------|---|-----------------------------------------------------------------------------------------------------------------------------------------------------------------------------------------------------------------------------------------------------------------------------------------------------------------------------------------------|--|--|
| Business Name                                     | : | MAHMUD CONFECTIONARY                                                                                                                                                                                                                                                                                                                          |  |  |
| Location                                          | : | Jobeda Market, East Gate, Dupchachia                                                                                                                                                                                                                                                                                                          |  |  |
| Total Investment in BDT                           | : | BDT 235,000/-                                                                                                                                                                                                                                                                                                                                 |  |  |
| Financing                                         | : | Self BDT 135,000/-(from existing business) 57%                                                                                                                                                                                                                                                                                                |  |  |
|                                                   |   | Required Investment BDT 100,000/-(as equity) 43%                                                                                                                                                                                                                                                                                              |  |  |
| Present salary/drawings from business (estimates) | : | BDT 5,000/-                                                                                                                                                                                                                                                                                                                                   |  |  |
| Proposed Salary                                   | : | BDT 5,000/-                                                                                                                                                                                                                                                                                                                                   |  |  |
| Size of shop                                      | : | 10 ft x 10 ft= 100 square ft                                                                                                                                                                                                                                                                                                                  |  |  |
| Security of the shop                              | : | BDT 75000/-                                                                                                                                                                                                                                                                                                                                   |  |  |
| Implementation                                    | : | <ul> <li>The business is planned to be scaled up by investment in existing goods like; Grocery items etc.</li> <li>Average 15% gain on sale.</li> <li>The business is operating by entrepreneur. Existing no employees.</li> <li>The shop is rented.</li> <li>Collects goods from Bogra.</li> <li>Agreed grace period is 3 months.</li> </ul> |  |  |

| Investment Breakdown                |          |          |                |  |  |
|-------------------------------------|----------|----------|----------------|--|--|
| Particulars Particulars Particulars | Existing | Proposed | Proposed Total |  |  |
| Soft Drinks                         | 40,000   | 40,000   | 80,000         |  |  |
| Biscuit                             | 30,000   | 15,000   | 45,000         |  |  |
| Soap                                | 10,000   | 10,000   | 20,000         |  |  |
| Washing Powder                      | 5,000    | 10,000   | 15,000         |  |  |
| lce-cream                           | 30,000   | 15,000   | 45,000         |  |  |
| Shampoo, Coil, Chips, Chocolate     | 20,000   | 10,000   | 30,000         |  |  |
| Total                               | 135,000  | 100,000  | 235,000        |  |  |