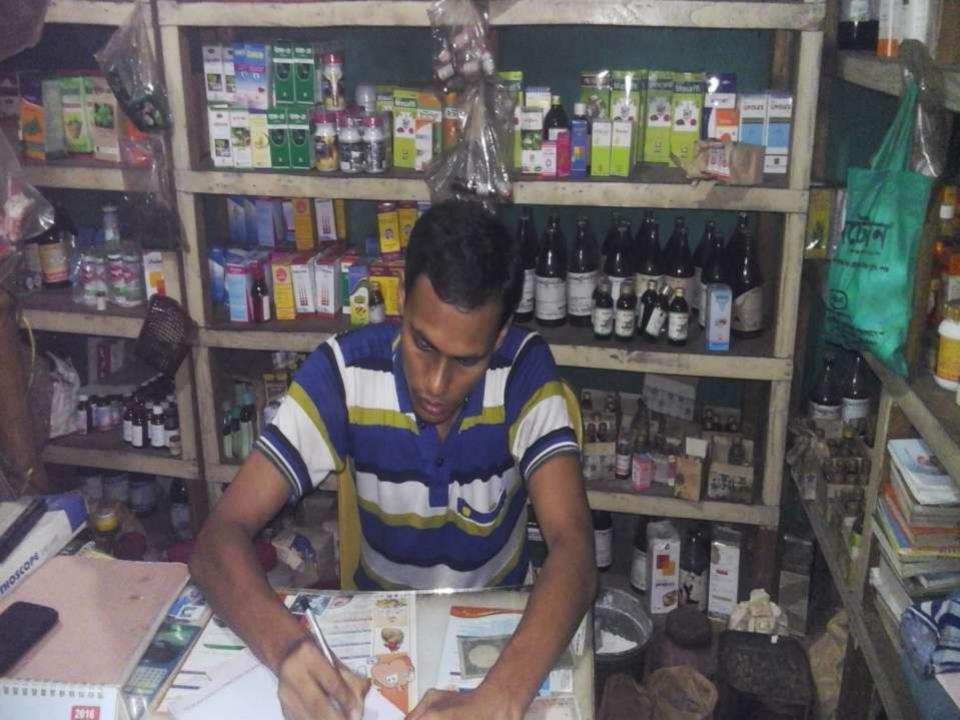

## PROPOSED NOBIN UDYOKTA BUSINESS INFO

| Business Name                                                                                                                                                                         | : | Munshi Baniati Variety Store                                                         |
|---------------------------------------------------------------------------------------------------------------------------------------------------------------------------------------|---|--------------------------------------------------------------------------------------|
| Address/ Location                                                                                                                                                                     | : | Golapbag Bazar, Gobindaganj, Gaibandha.                                              |
| Total Investment in BDT                                                                                                                                                               | : | Tk. 531,000                                                                          |
| Financing                                                                                                                                                                             | : | Self Tk.431,000 (from existing business) Required Investment Tk. 100,000 (as equity) |
| Present salary/drawings from business                                                                                                                                                 | : | BDT 5,000 (Five thousand)                                                            |
| Proposed Salary                                                                                                                                                                       | : | BDT 5,500 (Five thousand Five Hundred)                                               |
| Proposed Business Implementation Plan (i) % of present gross profit margin (ii) Estimated % of proposed gross profit margin (iii) In future risk mgt. plan (from fire, disaster etc.) |   | On an average 10% On an average 10%                                                  |

# Pictures

CHILD AND THE BOLD OF BODIES OF CAPACIDE BY THE BOLD OF BODIES.