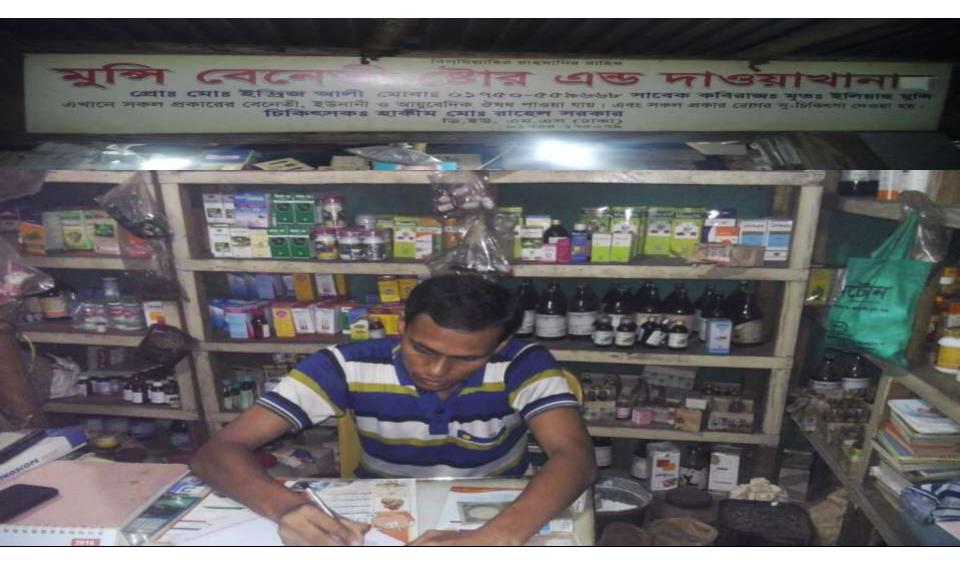

## PROPOSED NOBIN UDYOKTA BUSINESS INFO

| Business Name                                                                                                                                                                         | : | Munshi Baniati Variety Store                                                         |
|---------------------------------------------------------------------------------------------------------------------------------------------------------------------------------------|---|--------------------------------------------------------------------------------------|
| Address/ Location                                                                                                                                                                     | : | Golapbag Bazar, Gobindaganj, Gaibandha.                                              |
| Total Investment in BDT                                                                                                                                                               | : | Tk. 531,000                                                                          |
| Financing                                                                                                                                                                             | : | Self Tk.431,000 (from existing business) Required Investment Tk. 100,000 (as equity) |
| Present salary/drawings from business                                                                                                                                                 | : | BDT 5,000 (Five thousand)                                                            |
| Proposed Salary                                                                                                                                                                       | : | BDT 5,500 (Five thousand Five Hundred)                                               |
| Proposed Business Implementation Plan (i) % of present gross profit margin (ii) Estimated % of proposed gross profit margin (iii) In future risk mgt. plan (from fire, disaster etc.) |   | On an average 10% On an average 10%                                                  |

# Pictures

CHILD AND THE BOLD OF BODIES OF CAPACIDE BY THE BOLD OF BODIES.