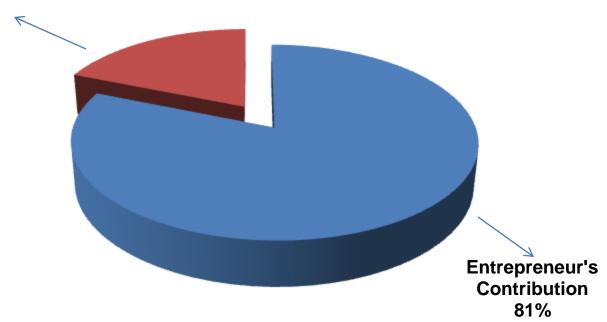

### SOURCE OF FINANCE

- Entrepreneur's Contribution BDT 431,000
- ■GTT's Investment BDT 100,000
- Total Capital BDT 531,000

GTT's Investment 19%