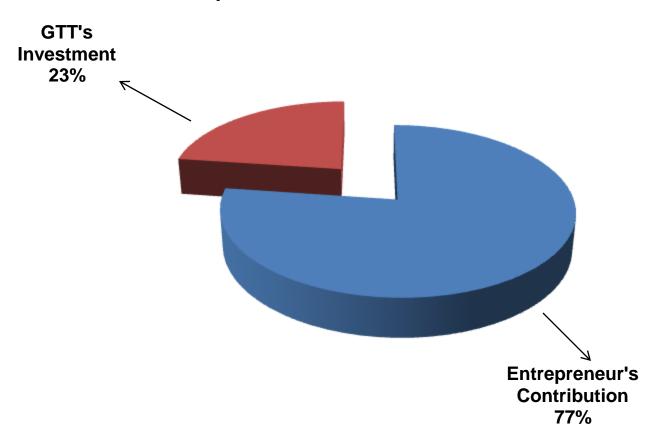

#### SOURCE OF FINANCE

- Entrepreneur's Contribution BDT 169,000
- GTT's Investment BDT 50,000
- Total Capital BDT 219,000