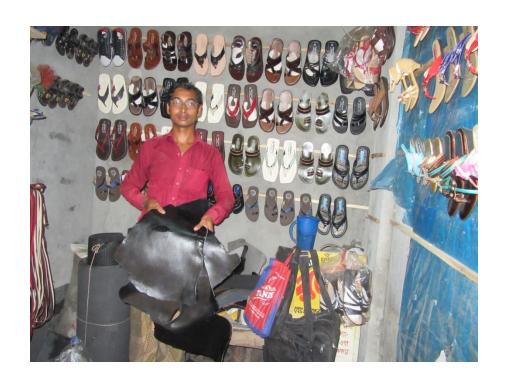

#### **Proposed NU Business Name: RATON SHOE STORE**



Project identification and prepared by: Md. Saidullah, Dupchachia Unit, Bugra

Project verified by: MD. Mujharul Islam



| Brief Bio of The Proposed Nobin Udyokta                                                                        |   |                                                                                                                                                                                         |  |  |  |
|----------------------------------------------------------------------------------------------------------------|---|-----------------------------------------------------------------------------------------------------------------------------------------------------------------------------------------|--|--|--|
| Name