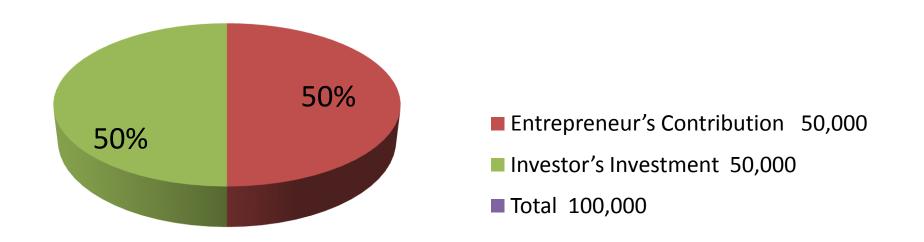

| Investment Breakdown |          |          |                       |  |  |
|----------------------|----------|----------|-----------------------|--|--|
| Particulars          | Existing | Proposed | <b>Proposed Total</b> |  |  |
| Leather Sandle       | 30,000   | 10,000   | 40,000                |  |  |
| Shoe                 | 2,000    | 10,000   | 12,000                |  |  |
| Barmix Sandle        | 8,000    | 15,000   | 23,000                |  |  |
| Others               | 10,000   | 15,000   | 25,000                |  |  |
| Total                | 50,000   | 50,000   | 100,000               |  |  |