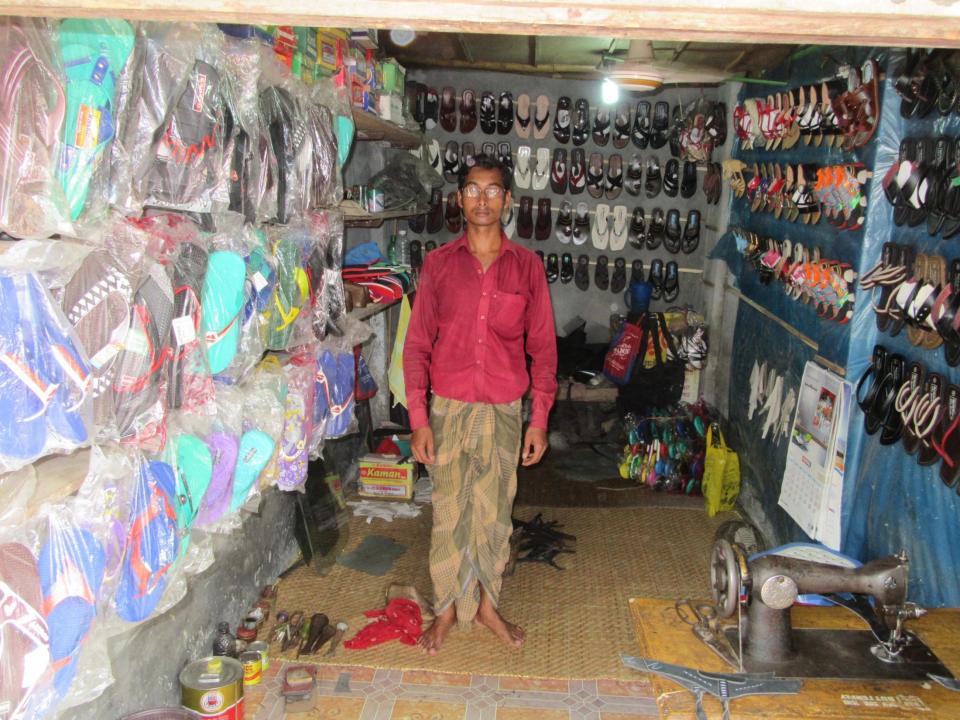

#### **Proposed NU Business Name: RATON SHOE STORE**

Project identification and prepared by: Md. Saidullah, Dupchachia Unit, Bugra

Project verified by: MD. Mujharul Islam

| Brief Bio of The Proposed Nobin Udyokta                                                                        |   |                                                                                                                                                                                         |  |  |  |
|----------------------------------------------------------------------------------------------------------------|---|-----------------------------------------------------------------------------------------------------------------------------------------------------------------------------------------|--|--|--|
| Name                                                                                                           | : | RATON CHANDRA DAS                                                                                                                                                                       |  |  |  |
| Age                                                                                                            | : | 06-04-1987 (28 Years)                                                                                                                                                                   |  |  |  |
| Education, till to date                                                                                        | : | Class VIII                                                                                                                                                                              |  |  |  |
| Marital status                                                                                                 | : | Married                                                                                                                                                                                 |  |  |  |
| Children                                                                                                       | : | 1 Son                                                                                                                                                                                   |  |  |  |
| No. of siblings:                                                                                               | : | 1 Sister 4 Brother                                                                                                                                                                      |  |  |  |
| Address                                                                                                        | : | Vill: Murail, P.O: Murail, P.S: Kahalu, Dist: Bogra                                                                                                                                     |  |  |  |
| Parent's and GB related Info (i) Who is GB member (ii) Mother's name (iii) Father's name (iv) GB member's info |   | Mother Father  HEMONTI RANI  LATE FULCHAN CHANDRA DAS  Branch: Kahalu, Centre # 37(Female),  Member ID: 8498/1, Group No: 12  Member since: 10-03-1991(15Years)  First loan: BDT -10000 |  |  |  |
| Further Information: (v) Who pays GB loan installment                                                          |   | Existing Loan: BDT 18000, Outstanding loan: 12456                                                                                                                                       |  |  |  |
| (vi) Mobile lady                                                                                               |   | Younger Brother No                                                                                                                                                                      |  |  |  |
| (vii) Grameen Education Loan                                                                                   | : | No                                                                                                                                                                                      |  |  |  |
| (viii) Any other loan like GB,<br>BRAC ASA etc                                                                 | : | No                                                                                                                                                                                      |  |  |  |

| Proposed Nobin Udyokta Business Info              |   |                                                                                                                                                                                                                                                                                                                                                     |  |  |
|---------------------------------------------------|---|-----------------------------------------------------------------------------------------------------------------------------------------------------------------------------------------------------------------------------------------------------------------------------------------------------------------------------------------------------|--|--|
| Business Name                                     | : | RATON SHOE STORE                                                                                                                                                                                                                                                                                                                                    |  |  |
| Location                                          | : | Dargar hat, norohotto, kahalu                                                                                                                                                                                                                                                                                                                       |  |  |
| Total Investment in BDT                           | : | BDT 100,000/-                                                                                                                                                                                                                                                                                                                                       |  |  |
| Financing                                         | : | Self BDT 50,000/-(from existing business) 50%                                                                                                                                                                                                                                                                                                       |  |  |
|                                                   |   | Required Investment BDT 50,000/-(as equity) 50%                                                                                                                                                                                                                                                                                                     |  |  |
| Present salary/drawings from business (estimates) | : | BDT 5,000/-                                                                                                                                                                                                                                                                                                                                         |  |  |
| Proposed Salary                                   | : | BDT 5,000/-                                                                                                                                                                                                                                                                                                                                         |  |  |
| Size of shop                                      | : | 20ft x 08ft= 160square ft                                                                                                                                                                                                                                                                                                                           |  |  |
| Security of the shop                              | : | BDT 5000/-                                                                                                                                                                                                                                                                                                                                          |  |  |
| Implementation                                    | : | <ul> <li>The business is planned to be scaled up by investment in existing goods like; Shoe, sandal etc.</li> <li>Average 25% gain on sale.</li> <li>The business is operating by entrepreneur. Existing no employees.</li> <li>The shop is rented.</li> <li>Collects goods from Dhaka, Bogra.</li> <li>Agreed grace period is 3 months.</li> </ul> |  |  |