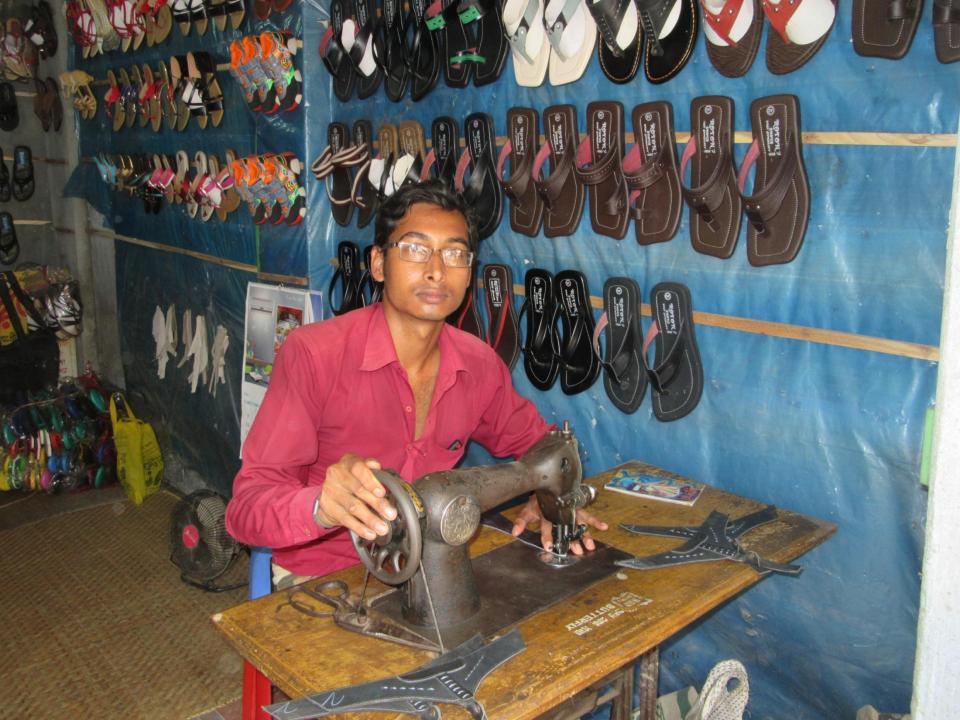

#### **Proposed NU Business Name: RATON SHOE STORE**

Project identification and prepared by: Md. Saidullah, Dupchachia Unit, Bugra

Project verified by: MD. Mujharul Islam

| Brief Bio of The Proposed Nobin Udyokta                                                                        |   |                                                                                                                                                                                         |  |  |  |
|----------------------------------------------------------------------------------------------------------------|---|-----------------------------------------------------------------------------------------------------------------------------------------------------------------------------------------|--|--|--|
| Name                                                                                                           | : | RATON CHANDRA DAS                                                                                                                                                                       |  |  |  |
| Age                                                                                                            | : | 06-04-1987 (28 Years)                                                                                                                                                                   |  |  |  |
| Education, till to date                                                                                        | : | Class VIII                                                                                                                                                                              |  |  |  |
| Marital status                                                                                                 | : | Married                                                                                                                                                                                 |  |  |  |
| Children                                                                                                       | : | 1 Son                                                                                                                                                                                   |  |  |  |
| No. of siblings:                                                                                               | : | 1 Sister 4 Brother                                                                                                                                                                      |  |  |  |
| Address                                                                                                        | : | Vill: Murail, P.O: Murail, P.S: Kahalu, Dist: Bogra                                                                                                                                     |  |  |  |
| Parent's and GB related Info (i) Who is GB member (ii) Mother's name (iii) Father's name (iv) GB member's info |   | Mother Father  HEMONTI RANI  LATE FULCHAN CHANDRA DAS  Branch: Kahalu, Centre # 37(Female),  Member ID: 8498/1, Group No: 12  Member since: 10-03-1991(15Years)  First loan: BDT -10000 |  |  |  |
| Further Information: (v) Who pays GB loan installment                                                          |   | Existing Loan: BDT 18000, Outstanding loan: 12456                                                                                                                                       |  |  |  |
| (vi) Mobile lady                                                                                               |   | Younger Brother No                                                                                                                                                                      |  |  |  |
| (vii) Grameen Education Loan                                                                                   | : | No                                                                                                                                                                                      |  |  |  |
| (viii) Any other loan like GB,<br>BRAC ASA etc                                                                 | : | No                                                                                                                                                                                      |  |  |  |

| Proposed Nobin Udyokta Business Info              |   |                                                                                                                                                                                                                                                                                                                                                     |  |  |
|---------------------------------------------------|---|-----------------------------------------------------------------------------------------------------------------------------------------------------------------------------------------------------------------------------------------------------------------------------------------------------------------------------------------------------|--|--|
| Business Name                                     | : | RATON SHOE STORE                                                                                                                                                                                                                                                                                                                                    |  |  |
| Location                                          | : | Dargar hat, norohotto, kahalu                                                                                                                                                                                                                                                                                                                       |  |  |
| Total Investment in BDT                           | : | BDT 100,000/-                                                                                                                                                                                                                                                                                                                                       |  |  |
| Financing                                         | : | Self BDT 50,000/-(from existing business) 50%                                                                                                                                                                                                                                                                                                       |  |  |
|                                                   |   | Required Investment BDT 50,000/-(as equity) 50%                                                                                                                                                                                                                                                                                                     |  |  |
| Present salary/drawings from business (estimates) | : | BDT 5,000/-                                                                                                                                                                                                                                                                                                                                         |  |  |
| Proposed Salary                                   | : | BDT 5,000/-                                                                                                                                                                                                                                                                                                                                         |  |  |
| Size of shop                                      | : | 20ft x 08ft= 160square ft                                                                                                                                                                                                                                                                                                                           |  |  |
| Security of the shop                              | : | BDT 5000/-                                                                                                                                                                                                                                                                                                                                          |  |  |
| Implementation                                    | : | <ul> <li>The business is planned to be scaled up by investment in existing goods like; Shoe, sandal etc.</li> <li>Average 25% gain on sale.</li> <li>The business is operating by entrepreneur. Existing no employees.</li> <li>The shop is rented.</li> <li>Collects goods from Dhaka, Bogra.</li> <li>Agreed grace period is 3 months.</li> </ul> |  |  |