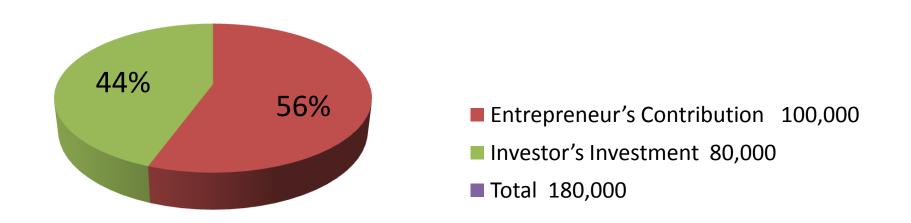

| Proposed Nobin Udyokta Business Info              |   |                                                                                                                                                                                                                                                                                                                                                  |  |  |
|---------------------------------------------------|---|--------------------------------------------------------------------------------------------------------------------------------------------------------------------------------------------------------------------------------------------------------------------------------------------------------------------------------------------------|--|--|
| Business Name                                     | : | SAIFUL FURNITURE                                                                                                                                                                                                                                                                                                                                 |  |  |
| Location                                          | : | Dhaper hat road, dupchachia                                                                                                                                                                                                                                                                                                                      |  |  |
| Total Investment in BDT                           | : | BDT 180,000/-                                                                                                                                                                                                                                                                                                                                    |  |  |
| Financing                                         | : | Self BDT 100,000/-(from existing business) 56% Required Investment BDT 80,000/-(as equity) 44%                                                                                                                                                                                                                                                   |  |  |
| Present salary/drawings from business (estimates) | : | BDT 5,000/-                                                                                                                                                                                                                                                                                                                                      |  |  |
| Proposed Salary                                   | : | BDT 5,000/-                                                                                                                                                                                                                                                                                                                                      |  |  |
| Size of shop                                      | : | 20 ft x 50 ft= 1000 square ft                                                                                                                                                                                                                                                                                                                    |  |  |
| Security of the shop                              | : | BDT 50000/-                                                                                                                                                                                                                                                                                                                                      |  |  |
| Implementation                                    | : | <ul> <li>Manufacturer of wood furniture.</li> <li>Average 35% gain on sale.</li> <li>The business is operating by entrepreneur. Existing 3 employees.</li> <li>After getting equity fund 1 employee will be appointed</li> <li>The shop is rented.</li> <li>Collects goods from Dupchachia.</li> <li>Agreed grace period is 3 months.</li> </ul> |  |  |

| Investment Breakdown |          |          |                |  |
|----------------------|----------|----------|----------------|--|
| Particulars          | Existing | Proposed | Proposed Total |  |
| Wood                 | 20,000   | 0        | 20,000         |  |
| Cot                  | 68,000   | 0        | 68,000         |  |
| Sofa                 | 12,000   | 0        | 12,000         |  |
| Mehogoni             | 0        | 25,000   | 25,000         |  |
| Koroi                | 0        | 30,000   | 30,000         |  |
| Ucliptus             | 0        | 25,000   | 25,000         |  |
| Total                | 100,000  | 80,000   | 180,000        |  |