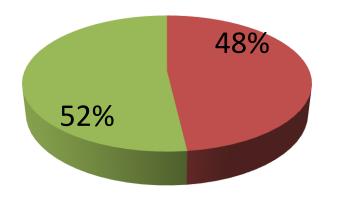

| Proposed Nobin Udyokta Business Info                 |   |                                                                                                                                                                                                                                                                                                                                              |  |  |
|------------------------------------------------------|---|----------------------------------------------------------------------------------------------------------------------------------------------------------------------------------------------------------------------------------------------------------------------------------------------------------------------------------------------|--|--|
| Business Name                                        | : | BELAL STORE                                                                                                                                                                                                                                                                                                                                  |  |  |
| Location                                             | : | Hamchaya pur, Gorerbari                                                                                                                                                                                                                                                                                                                      |  |  |
| Total Investment in BDT                              | : | BDT 135,000/-                                                                                                                                                                                                                                                                                                                                |  |  |
| Financing                                            | : | Self BDT 65,000/-(from existing business) 48%<br>Required Investment BDT 70,000/-(as equity) 52%                                                                                                                                                                                                                                             |  |  |
| Present salary/drawings<br>from business (estimates) | : | BDT 5,000/-                                                                                                                                                                                                                                                                                                                                  |  |  |
| Proposed Salary                                      | : | BDT 5,000/-                                                                                                                                                                                                                                                                                                                                  |  |  |
| Size of shop                                         | : | 14 ft x 14 ft= 196 square ft                                                                                                                                                                                                                                                                                                                 |  |  |
| Security of the shop                                 | : | BDT 150,000/-                                                                                                                                                                                                                                                                                                                                |  |  |
| Implementation                                       | : | <ul> <li>The business is planned to be scaled up by investment in existing goods like; Grocery Item etc.</li> <li>Average 15% gain on sale.</li> <li>The business is operating by entrepreneur. Existing no employees.</li> <li>The shop is owned.</li> <li>Collects goods from, Bogra.</li> <li>Agreed grace period is 3 months.</li> </ul> |  |  |