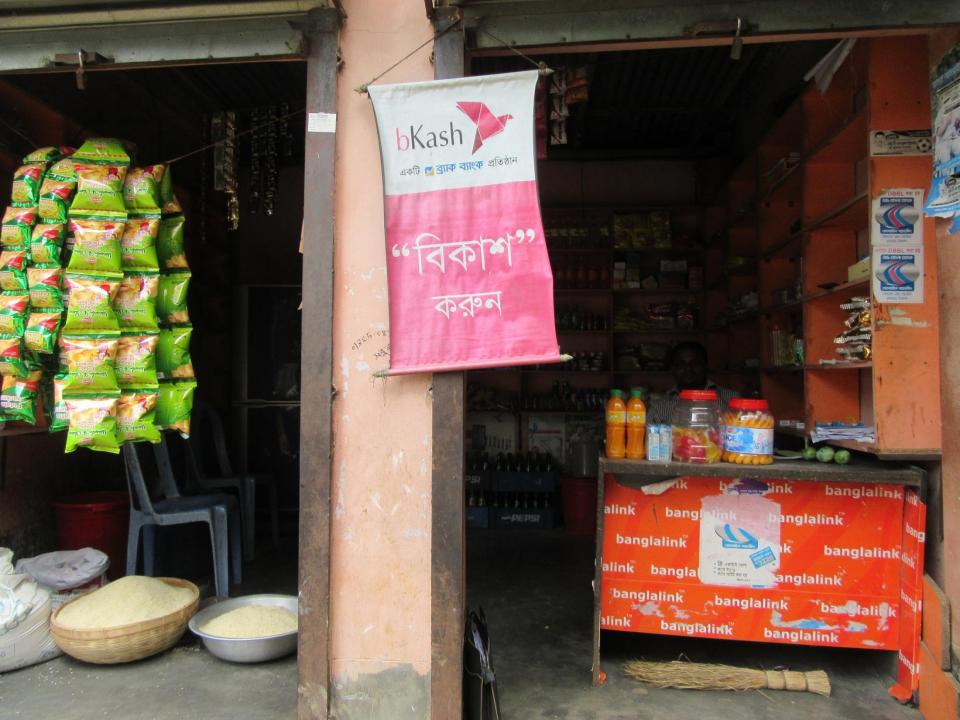

| Proposed Nobin Udyokta Business Info                 |   |                                                                                                                                                                                                                                                                                                                                              |  |  |
|------------------------------------------------------|---|----------------------------------------------------------------------------------------------------------------------------------------------------------------------------------------------------------------------------------------------------------------------------------------------------------------------------------------------|--|--|
| Business Name                                        | : | BELAL STORE                                                                                                                                                                                                                                                                                                                                  |  |  |
| Location                                             | : | Hamchaya pur, Gorerbari                                                                                                                                                                                                                                                                                                                      |  |  |
| Total Investment in BDT                              | : | BDT 135,000/-                                                                                                                                                                                                                                                                                                                                |  |  |
| Financing                                            | : | Self BDT 65,000/-(from existing business) 48%<br>Required Investment BDT 70,000/-(as equity) 52%                                                                                                                                                                                                                                             |  |  |
| Present salary/drawings<br>from business (estimates) | : | BDT 5,000/-                                                                                                                                                                                                                                                                                                                                  |  |  |
| Proposed Salary                                      | : | BDT 5,000/-                                                                                                                                                                                                                                                                                                                                  |  |  |
| Size of shop                                         | : | 14 ft x 14 ft= 196 square ft                                                                                                                                                                                                                                                                                                                 |  |  |
| Security of the shop                                 | : | BDT 150,000/-                                                                                                                                                                                                                                                                                                                                |  |  |
| Implementation                                       | : | <ul> <li>The business is planned to be scaled up by investment in existing goods like; Grocery Item etc.</li> <li>Average 15% gain on sale.</li> <li>The business is operating by entrepreneur. Existing no employees.</li> <li>The shop is owned.</li> <li>Collects goods from, Bogra.</li> <li>Agreed grace period is 3 months.</li> </ul> |  |  |