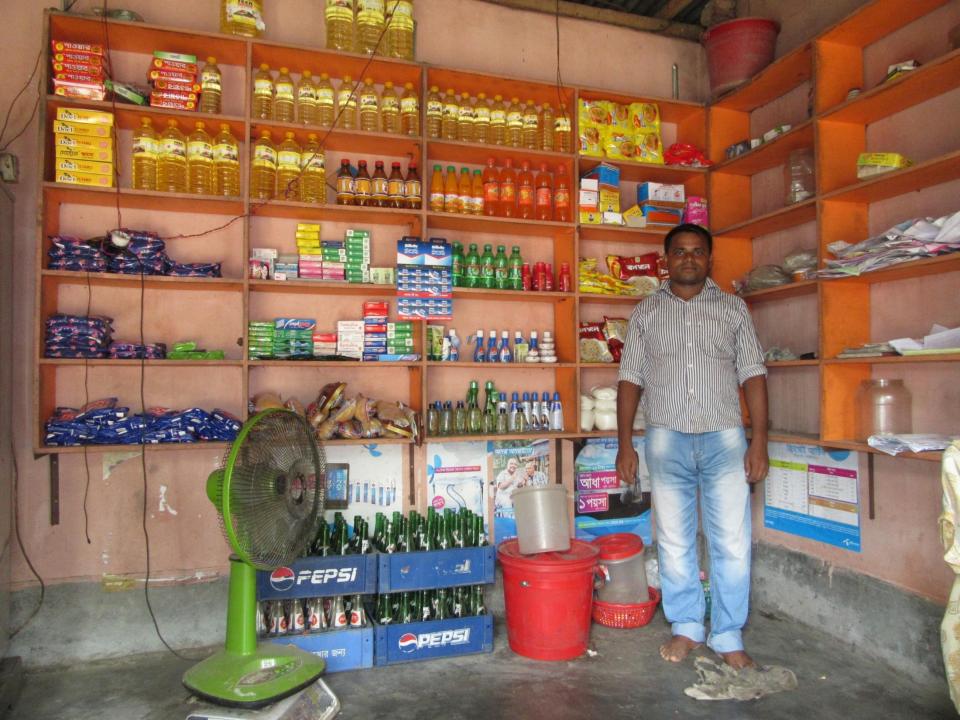

| Proposed Nobin Udyokta Business Info                 |   |                                                                                                                                                                                                                                                                                                                                              |  |  |
|------------------------------------------------------|---|----------------------------------------------------------------------------------------------------------------------------------------------------------------------------------------------------------------------------------------------------------------------------------------------------------------------------------------------|--|--|
| Business Name                                        | : | BELAL STORE                                                                                                                                                                                                                                                                                                                                  |  |  |
| Location                                             | : | Hamchaya pur, Gorerbari                                                                                                                                                                                                                                                                                                                      |  |  |
| Total Investment in BDT                              | : | BDT 135,000/-                                                                                                                                                                                                                                                                                                                                |  |  |
| Financing                                            | : | Self BDT 65,000/-(from existing business) 48%<br>Required Investment BDT 70,000/-(as equity) 52%                                                                                                                                                                                                                                             |  |  |
| Present salary/drawings<br>from business (estimates) | : | BDT 5,000/-                                                                                                                                                                                                                                                                                                                                  |  |  |
| Proposed Salary                                      | : | BDT 5,000/-                                                                                                                                                                                                                                                                                                                                  |  |  |
| Size of shop                                         | : | 14 ft x 14 ft= 196 square ft                                                                                                                                                                                                                                                                                                                 |  |  |
| Security of the shop                                 | : | BDT 150,000/-                                                                                                                                                                                                                                                                                                                                |  |  |
| Implementation                                       | : | <ul> <li>The business is planned to be scaled up by investment in existing goods like; Grocery Item etc.</li> <li>Average 15% gain on sale.</li> <li>The business is operating by entrepreneur. Existing no employees.</li> <li>The shop is owned.</li> <li>Collects goods from, Bogra.</li> <li>Agreed grace period is 3 months.</li> </ul> |  |  |

| Investment Breakdown           |          |          |                       |  |  |
|--------------------------------|----------|----------|-----------------------|--|--|
| Particulars                    | Existing | Proposed | <b>Proposed Total</b> |  |  |
| Soyabin Oil                    | 10,000   | 0        | 10,000                |  |  |
| Cosmetics                      | 20,000   | 5,000    | 25,000                |  |  |
| Washing Powder                 | 220      | 0        | 220                   |  |  |
| Pulse, Salt, Flour, Sugar      | 15,000   | 0        | 15,000                |  |  |
| Rice (2 x 3000)                | 6,000    | 40,000   | 46,000                |  |  |
| Biscuit, Chanachur, Egg, Brush | 13,780   | 0        | 13,780                |  |  |
| Soft Drinks                    | 0        | 10,000   | 10,000                |  |  |
| Rice Cooker (10 x 1500)        | 0        | 15,000   | 15,000                |  |  |
| Total                          | 65,000   | 70,000   | 135,000               |  |  |