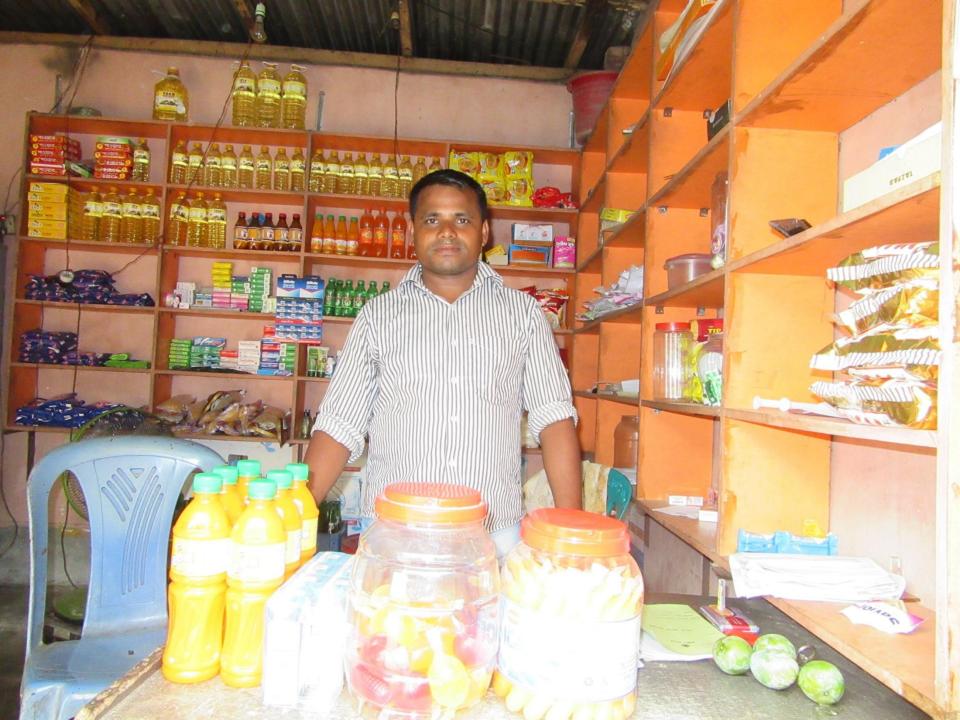

| Proposed Nobin Udyokta Business Info                 |   |                                                                                                                                                                                                                                                                                                                                              |  |  |
|------------------------------------------------------|---|----------------------------------------------------------------------------------------------------------------------------------------------------------------------------------------------------------------------------------------------------------------------------------------------------------------------------------------------|--|--|
| Business Name                                        | : | BELAL STORE                                                                                                                                                                                                                                                                                                                                  |  |  |
| Location                                             | : | Hamchaya pur, Gorerbari                                                                                                                                                                                                                                                                                                                      |  |  |
| Total Investment in BDT                              | : | BDT 135,000/-                                                                                                                                                                                                                                                                                                                                |  |  |
| Financing                                            | : | Self BDT 65,000/-(from existing business) 48%<br>Required Investment BDT 70,000/-(as equity) 52%                                                                                                                                                                                                                                             |  |  |
| Present salary/drawings<br>from business (estimates) | : | BDT 5,000/-                                                                                                                                                                                                                                                                                                                                  |  |  |
| Proposed Salary                                      | : | BDT 5,000/-                                                                                                                                                                                                                                                                                                                                  |  |  |
| Size of shop                                         | : | 14 ft x 14 ft= 196 square ft                                                                                                                                                                                                                                                                                                                 |  |  |
| Security of the shop                                 | : | BDT 150,000/-                                                                                                                                                                                                                                                                                                                                |  |  |
| Implementation                                       | : | <ul> <li>The business is planned to be scaled up by investment in existing goods like; Grocery Item etc.</li> <li>Average 15% gain on sale.</li> <li>The business is operating by entrepreneur. Existing no employees.</li> <li>The shop is owned.</li> <li>Collects goods from, Bogra.</li> <li>Agreed grace period is 3 months.</li> </ul> |  |  |

## **FAMILY PICTURE**