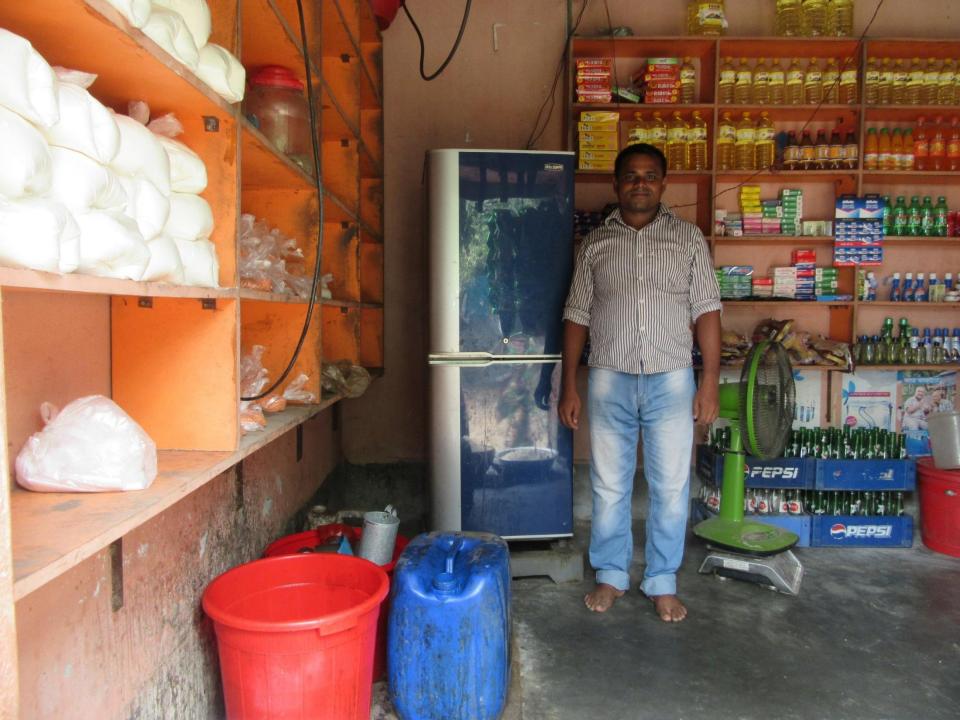

| Proposed Nobin Udyokta Business Info                 |   |                                                                                                                                                                                                                                                                                                                                              |  |  |
|------------------------------------------------------|---|----------------------------------------------------------------------------------------------------------------------------------------------------------------------------------------------------------------------------------------------------------------------------------------------------------------------------------------------|--|--|
| Business Name                                        | : | BELAL STORE                                                                                                                                                                                                                                                                                                                                  |  |  |
| Location                                             | : | Hamchaya pur, Gorerbari                                                                                                                                                                                                                                                                                                                      |  |  |
| Total Investment in BDT                              | : | BDT 135,000/-                                                                                                                                                                                                                                                                                                                                |  |  |
| Financing                                            | : | Self BDT 65,000/-(from existing business) 48%<br>Required Investment BDT 70,000/-(as equity) 52%                                                                                                                                                                                                                                             |  |  |
| Present salary/drawings<br>from business (estimates) | : | BDT 5,000/-                                                                                                                                                                                                                                                                                                                                  |  |  |
| Proposed Salary                                      | : | BDT 5,000/-                                                                                                                                                                                                                                                                                                                                  |  |  |
| Size of shop                                         | : | 14 ft x 14 ft= 196 square ft                                                                                                                                                                                                                                                                                                                 |  |  |
| Security of the shop                                 | : | BDT 150,000/-                                                                                                                                                                                                                                                                                                                                |  |  |
| Implementation                                       | : | <ul> <li>The business is planned to be scaled up by investment in existing goods like; Grocery Item etc.</li> <li>Average 15% gain on sale.</li> <li>The business is operating by entrepreneur. Existing no employees.</li> <li>The shop is owned.</li> <li>Collects goods from, Bogra.</li> <li>Agreed grace period is 3 months.</li> </ul> |  |  |

## **FAMILY PICTURE**