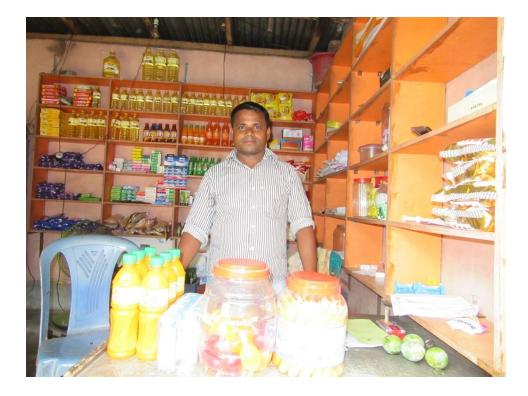

| Proposed Nobin Udyokta Business Info                 |   |                                                                                                                                                                                                                                                                                                                                              |  |  |
|------------------------------------------------------|---|----------------------------------------------------------------------------------------------------------------------------------------------------------------------------------------------------------------------------------------------------------------------------------------------------------------------------------------------|--|--|
| Business Name                                        | : | BELAL STORE                                                                                                                                                                                                                                                                                                                                  |  |  |
| Location                                             | : | Hamchaya pur, Gorerbari                                                                                                                                                                                                                                                                                                                      |  |  |
| Total Investment in BDT                              | : | BDT 135,000/-                                                                                                                                                                                                                                                                                                                                |  |  |
| Financing                                            | : | Self BDT 65,000/-(from existing business) 48%<br>Required Investment BDT 70,000/-(as equity) 52%                                                                                                                                                                                                                                             |  |  |
| Present salary/drawings<br>from business (estimates) | : | BDT 5,000/-                                                                                                                                                                                                                                                                                                                                  |  |  |
| Proposed Salary                                      | : | BDT 5,000/-                                                                                                                                                                                                                                                                                                                                  |  |  |
| Size of shop                                         | : | 14 ft x 14 ft= 196 square ft                                                                                                                                                                                                                                                                                                                 |  |  |
| Security of the shop                                 | : | BDT 150,000/-                                                                                                                                                                                                                                                                                                                                |  |  |
| Implementation                                       | : | <ul> <li>The business is planned to be scaled up by investment in existing goods like; Grocery Item etc.</li> <li>Average 15% gain on sale.</li> <li>The business is operating by entrepreneur. Existing no employees.</li> <li>The shop is owned.</li> <li>Collects goods from, Bogra.</li> <li>Agreed grace period is 3 months.</li> </ul> |  |  |

## **FAMILY PICTURE**