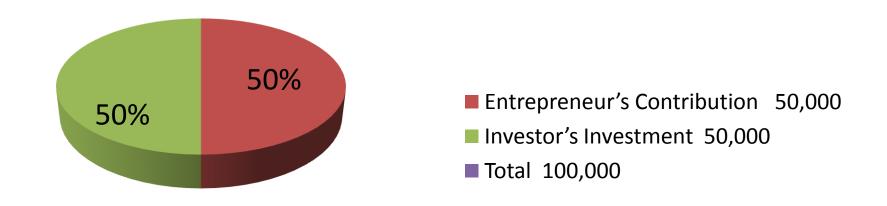

| Proposed Nobin Udyokta Business Info              |   |                                                                                                                                                                                                                                                                                                                                        |  |  |
|---------------------------------------------------|---|----------------------------------------------------------------------------------------------------------------------------------------------------------------------------------------------------------------------------------------------------------------------------------------------------------------------------------------|--|--|
| Business Name                                     | : | MIM TAILORS                                                                                                                                                                                                                                                                                                                            |  |  |
| Location                                          | : | Haji Super Market, Mirjapur bazaar.                                                                                                                                                                                                                                                                                                    |  |  |
| Total Investment in BDT                           | : | BDT 100,000/-                                                                                                                                                                                                                                                                                                                          |  |  |
| Financing                                         | : | Self BDT 50,000/-(from existing business) 50% Required Investment BDT 50,000/-(as equity) 50%                                                                                                                                                                                                                                          |  |  |
| Present salary/drawings from business (estimates) | : | BDT 5,000/-                                                                                                                                                                                                                                                                                                                            |  |  |
| Proposed Salary                                   | : | BDT 5,000/-                                                                                                                                                                                                                                                                                                                            |  |  |
| Size of shop                                      | : | 13 ft x 9 ft= 137 square ft                                                                                                                                                                                                                                                                                                            |  |  |
| Security of the shop                              | : | BDT 40,000/-                                                                                                                                                                                                                                                                                                                           |  |  |
| Implementation                                    | : | <ul> <li>The business is planned to be scaled up by investment in existing goods like; Cloths etc.</li> <li>Average 30% gain on sale.</li> <li>The business is operating by entrepreneur. Existing 3 employees.</li> <li>The shop is rented.</li> <li>Collects goods from, Bogra.</li> <li>Agreed grace period is 3 months.</li> </ul> |  |  |

| Investment Breakdown        |          |          |                       |  |  |
|-----------------------------|----------|----------|-----------------------|--|--|
| Particulars                 | Existing | Proposed | <b>Proposed Total</b> |  |  |
| Machine                     | 20,000   | 0        | 20,000                |  |  |
| Plane Machine (1)           | 0        | 17,000   | 17,000                |  |  |
| Three Piece (30 x 900)      | 15,000   | 27,000   | 42,000                |  |  |
| Shirt Piece, Pant Piece etc | 15,000   | 6,000    | 21,000                |  |  |
| Total                       | 50,000   | 50,000   | 100,000               |  |  |