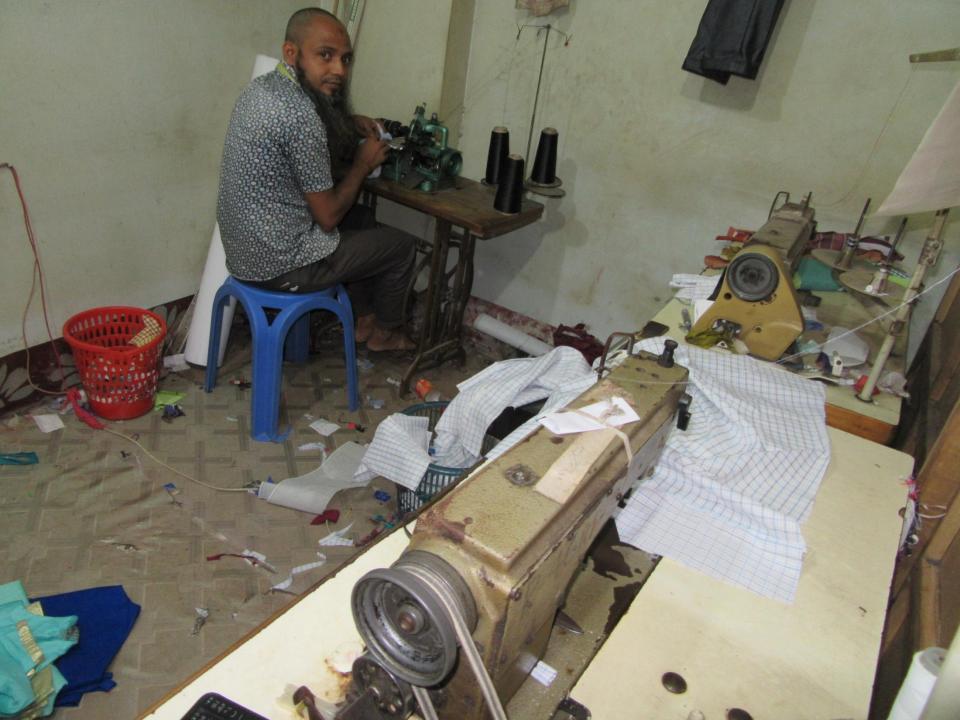

# Pictures

| Proposed Nobin Udyokta Business Info              |   |                                                                                                                                                                                                                                                                                                                                        |  |  |
|---------------------------------------------------|---|----------------------------------------------------------------------------------------------------------------------------------------------------------------------------------------------------------------------------------------------------------------------------------------------------------------------------------------|--|--|
| Business Name                                     | : | MIM TAILORS                                                                                                                                                                                                                                                                                                                            |  |  |
| Location                                          | : | Haji Super Market, Mirjapur bazaar.                                                                                                                                                                                                                                                                                                    |  |  |
| Total Investment in BDT                           | : | BDT 100,000/-                                                                                                                                                                                                                                                                                                                          |  |  |
| Financing                                         | : | Self BDT 50,000/-(from existing business) 50% Required Investment BDT 50,000/-(as equity) 50%                                                                                                                                                                                                                                          |  |  |
| Present salary/drawings from business (estimates) | : | BDT 5,000/-                                                                                                                                                                                                                                                                                                                            |  |  |
| Proposed Salary                                   | : | BDT 5,000/-                                                                                                                                                                                                                                                                                                                            |  |  |
| Size of shop                                      | : | 13 ft x 9 ft= 137 square ft                                                                                                                                                                                                                                                                                                            |  |  |
| Security of the shop                              | : | BDT 40,000/-                                                                                                                                                                                                                                                                                                                           |  |  |
| Implementation                                    | : | <ul> <li>The business is planned to be scaled up by investment in existing goods like; Cloths etc.</li> <li>Average 30% gain on sale.</li> <li>The business is operating by entrepreneur. Existing 3 employees.</li> <li>The shop is rented.</li> <li>Collects goods from, Bogra.</li> <li>Agreed grace period is 3 months.</li> </ul> |  |  |