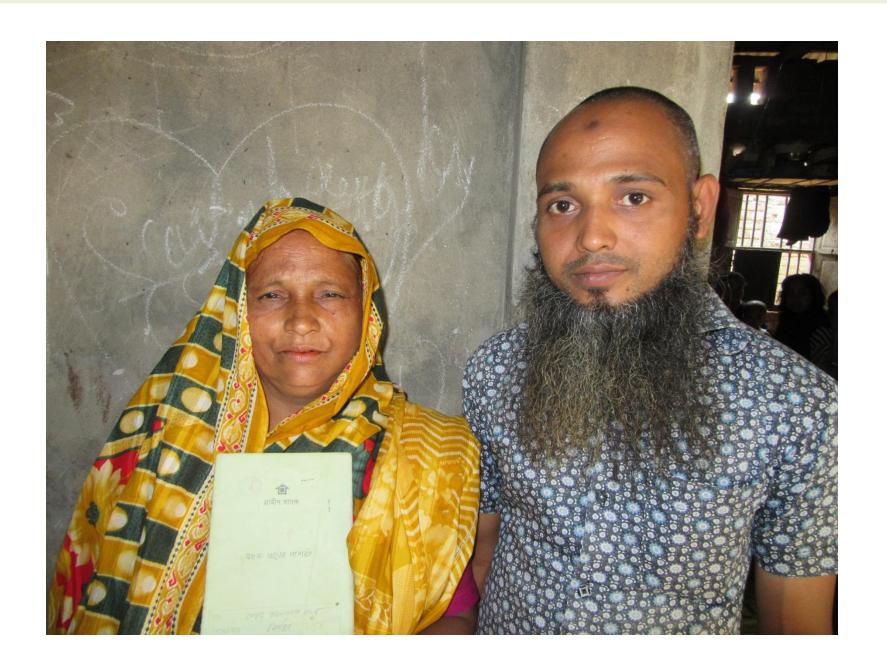

# **FAMILY PICTURE**

### BRIEF HISTORY OF GB LOAN UTILIZATION BY HIS FAMILY

**MOST. SANOWARA BEGUM** joined Grameen Bank since 8 years ago. At first she took 10,000 taka loan from Grameen Bank. She gradually took loan from GB. Utilize loan in business.