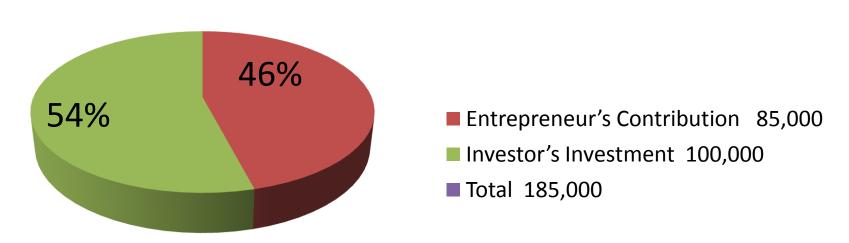

| Investment Breakdown |          |          |          |  |  |
|----------------------|----------|----------|----------|--|--|
| Particulars          | Existing | Proposed | Proposed |  |  |
|                      |          |          | Total    |  |  |
| Cosmetics            | 50,000   | 30,000   | 80,000   |  |  |
| Soft Drinks          | 15,000   | 30,000   | 45,000   |  |  |
| Biscuit, Chanachur   | 5,000    | 10,000   | 15,000   |  |  |
| Others               | 15,000   | 30,000   | 45,000   |  |  |
| Total                | 85,000   | 100,000  | 185,000  |  |  |