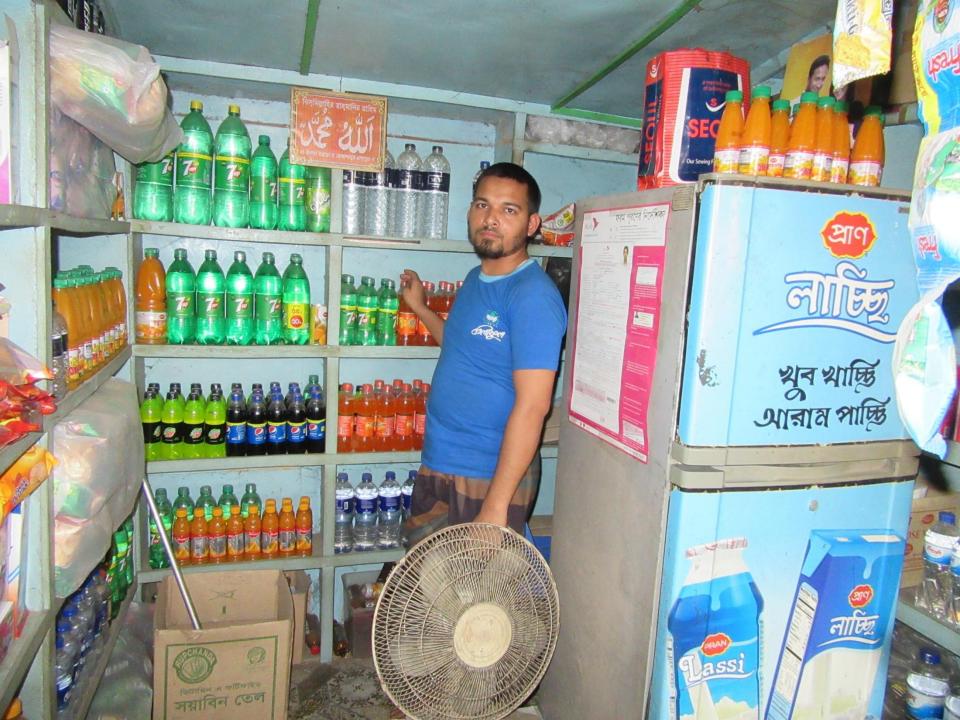

# Pictures

| Proposed Nobin Udyokta Business Info              |          |                                                                                                                                                                                                                                                                                                                                                          |  |  |
|---------------------------------------------------|----------|----------------------------------------------------------------------------------------------------------------------------------------------------------------------------------------------------------------------------------------------------------------------------------------------------------------------------------------------------------|--|--|
| Business Name                                     | :        | M/S BONDHU TELECOM                                                                                                                                                                                                                                                                                                                                       |  |  |
| Location                                          | :        | Bridge Road, Mirzapur Bazar, Sherpur, Bogra                                                                                                                                                                                                                                                                                                              |  |  |
| Total Investment in BDT                           | :        | BDT 1,85,000/-                                                                                                                                                                                                                                                                                                                                           |  |  |
| Financing                                         | :        | Self BDT 85,000/-(from existing business) 46% Required Investment BDT 1,00,000/-(as equity) 54%                                                                                                                                                                                                                                                          |  |  |
| Present salary/drawings from business (estimates) | :        | BDT 5,000/-                                                                                                                                                                                                                                                                                                                                              |  |  |
| Proposed Salary                                   | <b>:</b> | BDT 5,000/-                                                                                                                                                                                                                                                                                                                                              |  |  |
| Size of shop                                      | :        | 18 ft x 10 ft= 180square ft                                                                                                                                                                                                                                                                                                                              |  |  |
| Security of the shop                              | :        |                                                                                                                                                                                                                                                                                                                                                          |  |  |
| Implementation                                    | :        | <ul> <li>The business is planned to be scaled up by investment in existing goods like; Grocery items, cosmetics etc.</li> <li>Average 15% gain on sale.</li> <li>The business is operating by entrepreneur. Existing no employee.</li> <li>The shop is owned.</li> <li>Collects goods from Sherpur.</li> <li>Agreed grace period is 3 months.</li> </ul> |  |  |