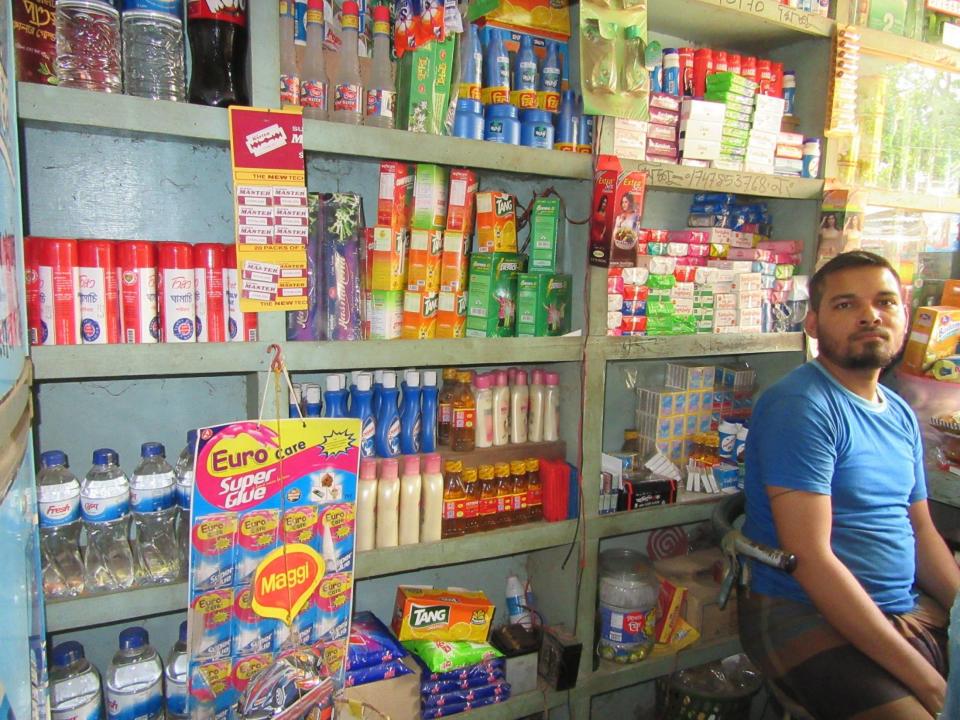

# Pictures

| Proposed Nobin Udyokta Business Info              |          |                                                                                                                                                                                                                                                                                                                                                          |  |  |
|---------------------------------------------------|----------|----------------------------------------------------------------------------------------------------------------------------------------------------------------------------------------------------------------------------------------------------------------------------------------------------------------------------------------------------------|--|--|
| Business Name                                     | :        | M/S BONDHU TELECOM                                                                                                                                                                                                                                                                                                                                       |  |  |
| Location                                          | :        | Bridge Road, Mirzapur Bazar, Sherpur, Bogra                                                                                                                                                                                                                                                                                                              |  |  |
| Total Investment in BDT                           | :        | BDT 1,85,000/-                                                                                                                                                                                                                                                                                                                                           |  |  |
| Financing                                         | :        | Self BDT 85,000/-(from existing business) 46% Required Investment BDT 1,00,000/-(as equity) 54%                                                                                                                                                                                                                                                          |  |  |
| Present salary/drawings from business (estimates) | :        | BDT 5,000/-                                                                                                                                                                                                                                                                                                                                              |  |  |
| Proposed Salary                                   | <b>:</b> | BDT 5,000/-                                                                                                                                                                                                                                                                                                                                              |  |  |
| Size of shop                                      | :        | 18 ft x 10 ft= 180square ft                                                                                                                                                                                                                                                                                                                              |  |  |
| Security of the shop                              | :        |                                                                                                                                                                                                                                                                                                                                                          |  |  |
| Implementation                                    | :        | <ul> <li>The business is planned to be scaled up by investment in existing goods like; Grocery items, cosmetics etc.</li> <li>Average 15% gain on sale.</li> <li>The business is operating by entrepreneur. Existing no employee.</li> <li>The shop is owned.</li> <li>Collects goods from Sherpur.</li> <li>Agreed grace period is 3 months.</li> </ul> |  |  |