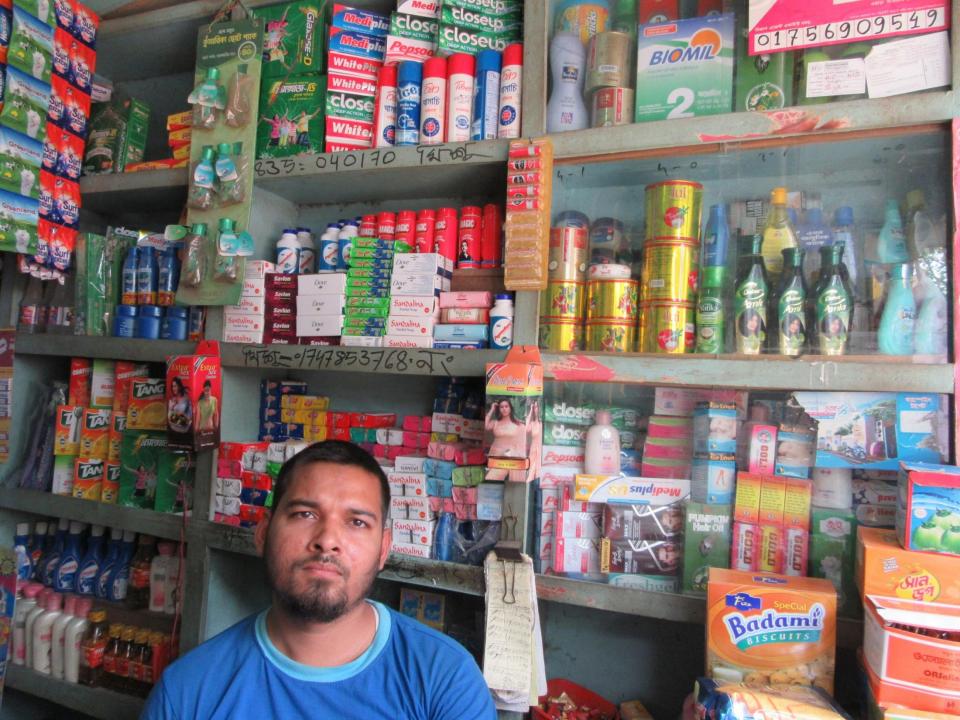

# Pictures

| Proposed Nobin Udyokta Business Info              |          |                                                                                                                                                                                                                                                                                                                                                          |  |  |
|---------------------------------------------------|----------|----------------------------------------------------------------------------------------------------------------------------------------------------------------------------------------------------------------------------------------------------------------------------------------------------------------------------------------------------------|--|--|
| Business Name                                     | :        | M/S BONDHU TELECOM                                                                                                                                                                                                                                                                                                                                       |  |  |
| Location                                          | :        | Bridge Road, Mirzapur Bazar, Sherpur, Bogra                                                                                                                                                                                                                                                                                                              |  |  |
| Total Investment in BDT                           | :        | BDT 1,85,000/-                                                                                                                                                                                                                                                                                                                                           |  |  |
| Financing                                         | :        | Self BDT 85,000/-(from existing business) 46% Required Investment BDT 1,00,000/-(as equity) 54%                                                                                                                                                                                                                                                          |  |  |
| Present salary/drawings from business (estimates) | :        | BDT 5,000/-                                                                                                                                                                                                                                                                                                                                              |  |  |
| Proposed Salary                                   | <b>:</b> | BDT 5,000/-                                                                                                                                                                                                                                                                                                                                              |  |  |
| Size of shop                                      | :        | 18 ft x 10 ft= 180square ft                                                                                                                                                                                                                                                                                                                              |  |  |
| Security of the shop                              | :        |                                                                                                                                                                                                                                                                                                                                                          |  |  |
| Implementation                                    | :        | <ul> <li>The business is planned to be scaled up by investment in existing goods like; Grocery items, cosmetics etc.</li> <li>Average 15% gain on sale.</li> <li>The business is operating by entrepreneur. Existing no employee.</li> <li>The shop is owned.</li> <li>Collects goods from Sherpur.</li> <li>Agreed grace period is 3 months.</li> </ul> |  |  |