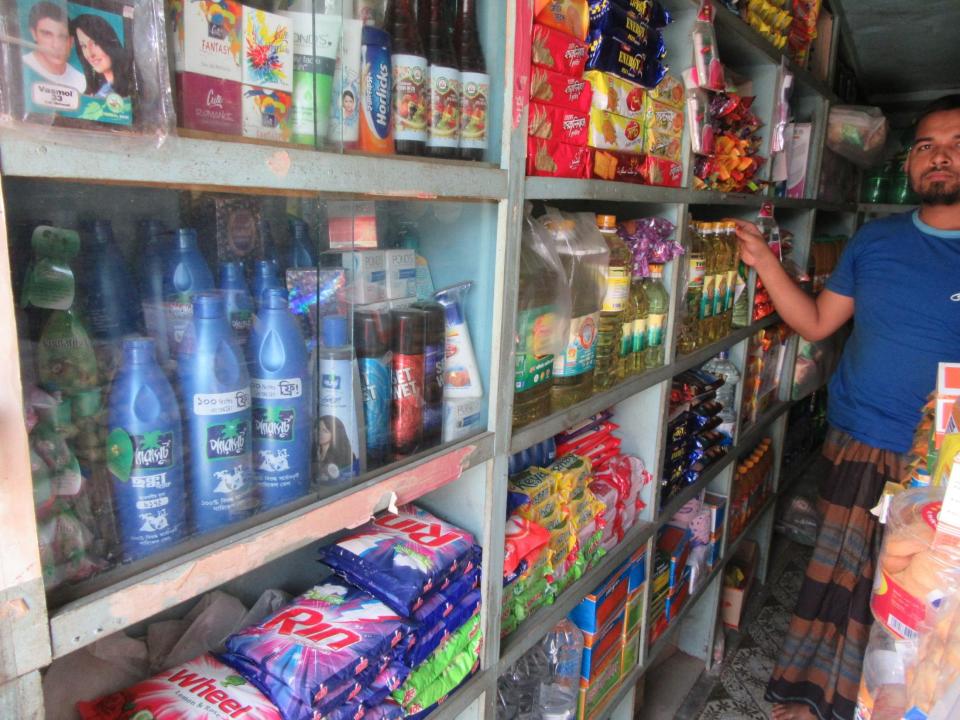

# Pictures

| Proposed Nobin Udyokta Business Info              |          |                                                                                                                                                                                                                                                                                                                                                          |  |  |
|---------------------------------------------------|----------|----------------------------------------------------------------------------------------------------------------------------------------------------------------------------------------------------------------------------------------------------------------------------------------------------------------------------------------------------------|--|--|
| Business Name                                     | :        | M/S BONDHU TELECOM                                                                                                                                                                                                                                                                                                                                       |  |  |
| Location                                          | :        | Bridge Road, Mirzapur Bazar, Sherpur, Bogra                                                                                                                                                                                                                                                                                                              |  |  |
| Total Investment in BDT                           | :        | BDT 1,85,000/-                                                                                                                                                                                                                                                                                                                                           |  |  |
| Financing                                         | :        | Self BDT 85,000/-(from existing business) 46% Required Investment BDT 1,00,000/-(as equity) 54%                                                                                                                                                                                                                                                          |  |  |
| Present salary/drawings from business (estimates) | :        | BDT 5,000/-                                                                                                                                                                                                                                                                                                                                              |  |  |
| Proposed Salary                                   | <b>:</b> | BDT 5,000/-                                                                                                                                                                                                                                                                                                                                              |  |  |
| Size of shop                                      | :        | 18 ft x 10 ft= 180square ft                                                                                                                                                                                                                                                                                                                              |  |  |
| Security of the shop                              | :        |                                                                                                                                                                                                                                                                                                                                                          |  |  |
| Implementation                                    | :        | <ul> <li>The business is planned to be scaled up by investment in existing goods like; Grocery items, cosmetics etc.</li> <li>Average 15% gain on sale.</li> <li>The business is operating by entrepreneur. Existing no employee.</li> <li>The shop is owned.</li> <li>Collects goods from Sherpur.</li> <li>Agreed grace period is 3 months.</li> </ul> |  |  |