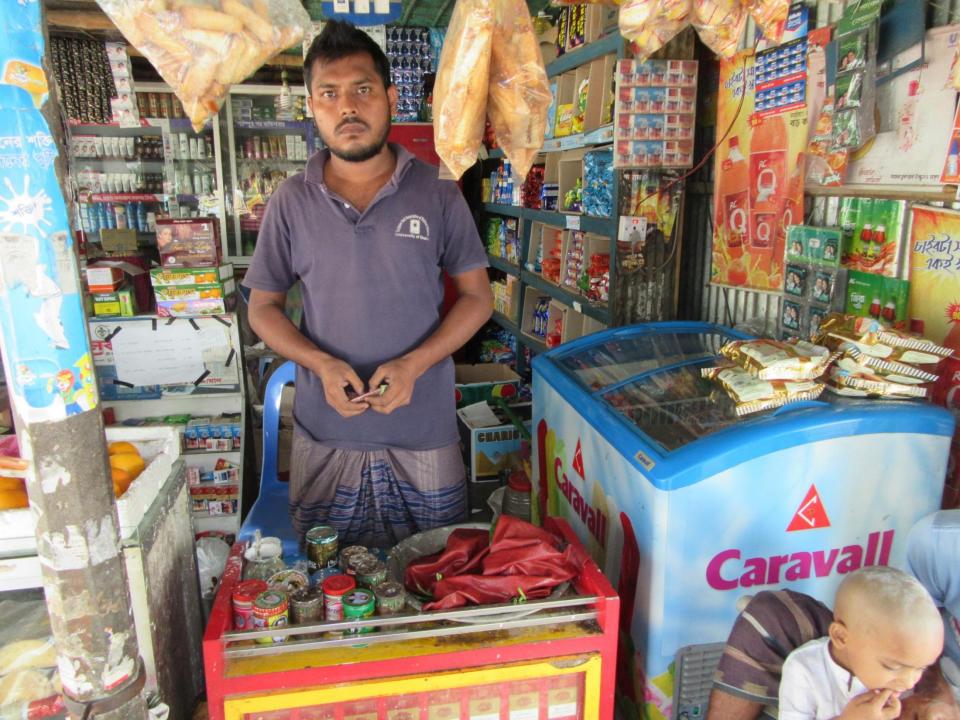

| Proposed Nobin Udyokta Business Info                 |   |                                                                                                                                                                                                                                                                                                                                                          |  |  |
|------------------------------------------------------|---|----------------------------------------------------------------------------------------------------------------------------------------------------------------------------------------------------------------------------------------------------------------------------------------------------------------------------------------------------------|--|--|
| Business Name                                        | : | M/S IBRAHIM STORE                                                                                                                                                                                                                                                                                                                                        |  |  |
| Location                                             | : | Shalfa Bazar, Sherpur, Bogra                                                                                                                                                                                                                                                                                                                             |  |  |
| Total Investment in BDT                              | : | BDT 2,00,000/-                                                                                                                                                                                                                                                                                                                                           |  |  |
| Financing                                            | : | Self BDT 1,00,000/-(from existing business) 50%                                                                                                                                                                                                                                                                                                          |  |  |
|                                                      |   | Required Investment BDT 1,00,000/-(as equity) 50%                                                                                                                                                                                                                                                                                                        |  |  |
| Present salary/drawings<br>from business (estimates) | : | BDT 5,000/-                                                                                                                                                                                                                                                                                                                                              |  |  |
| Proposed Salary                                      | : | BDT 5,000/-                                                                                                                                                                                                                                                                                                                                              |  |  |
| Size of shop                                         | : | 15 ft x 15 ft= 225square ft                                                                                                                                                                                                                                                                                                                              |  |  |
| Security of the shop                                 | : | -                                                                                                                                                                                                                                                                                                                                                        |  |  |
| Implementation                                       | : | <ul> <li>The business is planned to be scaled up by investment in existing goods like; Grocery items, cosmetics etc.</li> <li>Average 15% gain on sale.</li> <li>The business is operating by entrepreneur. Existing no employee.</li> <li>The shop is owned.</li> <li>Collects goods from Sherpur.</li> <li>Agreed grace period is 3 months.</li> </ul> |  |  |