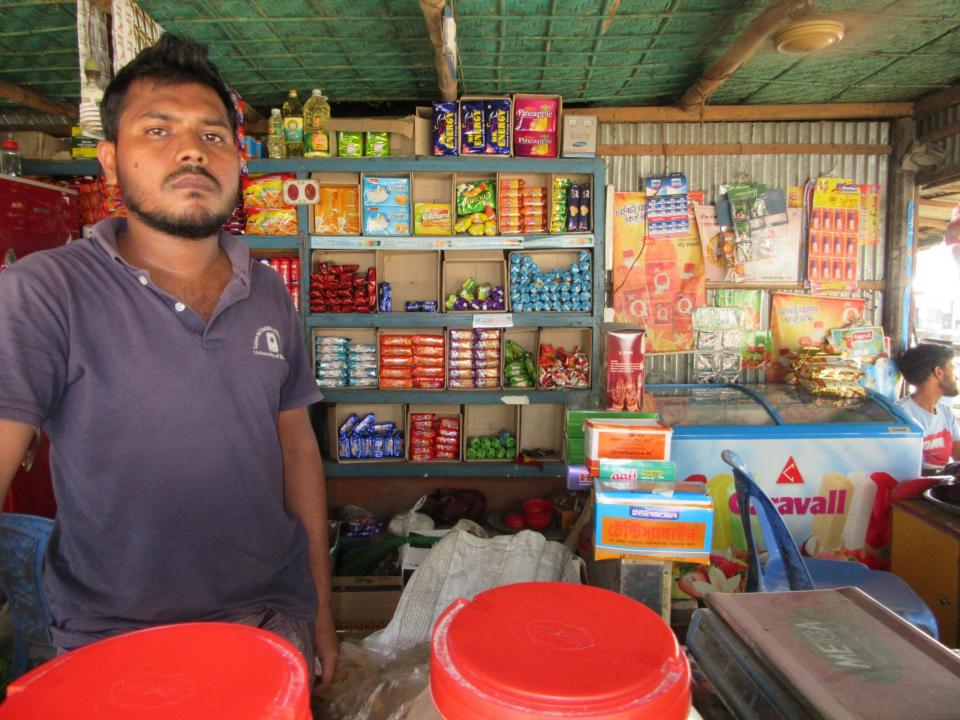

| Proposed Nobin Udyokta Business Info                 |   |                                                                                                                                                                                                                                                                                                                                                          |  |  |
|------------------------------------------------------|---|----------------------------------------------------------------------------------------------------------------------------------------------------------------------------------------------------------------------------------------------------------------------------------------------------------------------------------------------------------|--|--|
| Business Name                                        | : | M/S IBRAHIM STORE                                                                                                                                                                                                                                                                                                                                        |  |  |
| Location                                             | : | Shalfa Bazar, Sherpur, Bogra                                                                                                                                                                                                                                                                                                                             |  |  |
| Total Investment in BDT                              | : | BDT 2,00,000/-                                                                                                                                                                                                                                                                                                                                           |  |  |
| Financing                                            | : | Self BDT 1,00,000/-(from existing business) 50%                                                                                                                                                                                                                                                                                                          |  |  |
|                                                      |   | Required Investment BDT 1,00,000/-(as equity) 50%                                                                                                                                                                                                                                                                                                        |  |  |
| Present salary/drawings<br>from business (estimates) | : | BDT 5,000/-                                                                                                                                                                                                                                                                                                                                              |  |  |
| Proposed Salary                                      | : | BDT 5,000/-                                                                                                                                                                                                                                                                                                                                              |  |  |
| Size of shop                                         | : | 15 ft x 15 ft= 225square ft                                                                                                                                                                                                                                                                                                                              |  |  |
| Security of the shop                                 | : | -                                                                                                                                                                                                                                                                                                                                                        |  |  |
| Implementation                                       | : | <ul> <li>The business is planned to be scaled up by investment in existing goods like; Grocery items, cosmetics etc.</li> <li>Average 15% gain on sale.</li> <li>The business is operating by entrepreneur. Existing no employee.</li> <li>The shop is owned.</li> <li>Collects goods from Sherpur.</li> <li>Agreed grace period is 3 months.</li> </ul> |  |  |

| Investment Breakdown |          |          |          |  |
|----------------------|----------|----------|----------|--|
| Particulars          | Existing | Proposed | Proposed |  |
|                      |          |          | Total    |  |
| Cosmetics            | 50,000   | 30,000   | 80,000   |  |
| Soft Drinks          | 5,000    | 30,000   | 35,000   |  |
| Biscuit, Chanachur   | 15,000   | 10,000   | 25,000   |  |
| Others               | 30,000   | 30,000   | 60,000   |  |
| Total                | 100,000  | 100,000  | 200,000  |  |