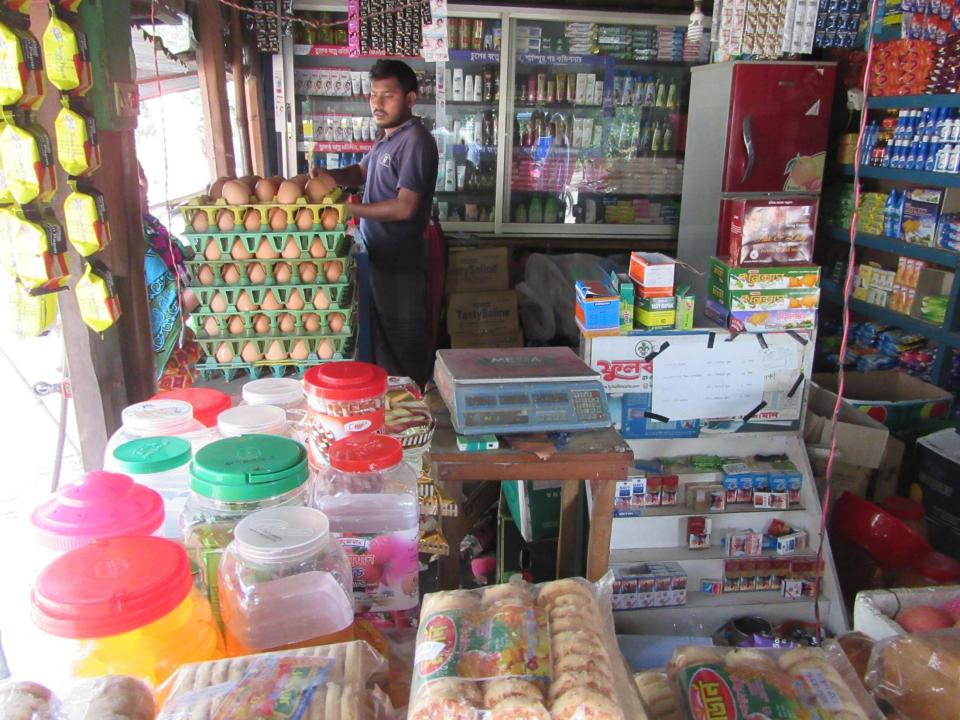

| Proposed Nobin Udyokta Business Info                 |   |                                                                                                                                                                                                                                                                                                                                                          |  |  |
|------------------------------------------------------|---|----------------------------------------------------------------------------------------------------------------------------------------------------------------------------------------------------------------------------------------------------------------------------------------------------------------------------------------------------------|--|--|
| Business Name                                        | : | M/S IBRAHIM STORE                                                                                                                                                                                                                                                                                                                                        |  |  |
| Location                                             | : | Shalfa Bazar, Sherpur, Bogra                                                                                                                                                                                                                                                                                                                             |  |  |
| Total Investment in BDT                              | : | BDT 2,00,000/-                                                                                                                                                                                                                                                                                                                                           |  |  |
| Financing                                            | : | Self BDT 1,00,000/-(from existing business) 50%                                                                                                                                                                                                                                                                                                          |  |  |
|                                                      |   | Required Investment BDT 1,00,000/-(as equity) 50%                                                                                                                                                                                                                                                                                                        |  |  |
| Present salary/drawings<br>from business (estimates) | : | BDT 5,000/-                                                                                                                                                                                                                                                                                                                                              |  |  |
| Proposed Salary                                      | : | BDT 5,000/-                                                                                                                                                                                                                                                                                                                                              |  |  |
| Size of shop                                         | : | 15 ft x 15 ft= 225square ft                                                                                                                                                                                                                                                                                                                              |  |  |
| Security of the shop                                 | : | -                                                                                                                                                                                                                                                                                                                                                        |  |  |
| Implementation                                       | : | <ul> <li>The business is planned to be scaled up by investment in existing goods like; Grocery items, cosmetics etc.</li> <li>Average 15% gain on sale.</li> <li>The business is operating by entrepreneur. Existing no employee.</li> <li>The shop is owned.</li> <li>Collects goods from Sherpur.</li> <li>Agreed grace period is 3 months.</li> </ul> |  |  |

| Investment Breakdown |          |          |          |  |
|----------------------|----------|----------|----------|--|
| Particulars          | Existing | Proposed | Proposed |  |
|                      |          |          | Total    |  |
| Cosmetics            | 50,000   | 30,000   | 80,000   |  |
| Soft Drinks          | 5,000    | 30,000   | 35,000   |  |
| Biscuit, Chanachur   | 15,000   | 10,000   | 25,000   |  |
| Others               | 30,000   | 30,000   | 60,000   |  |
| Total                | 100,000  | 100,000  | 200,000  |  |