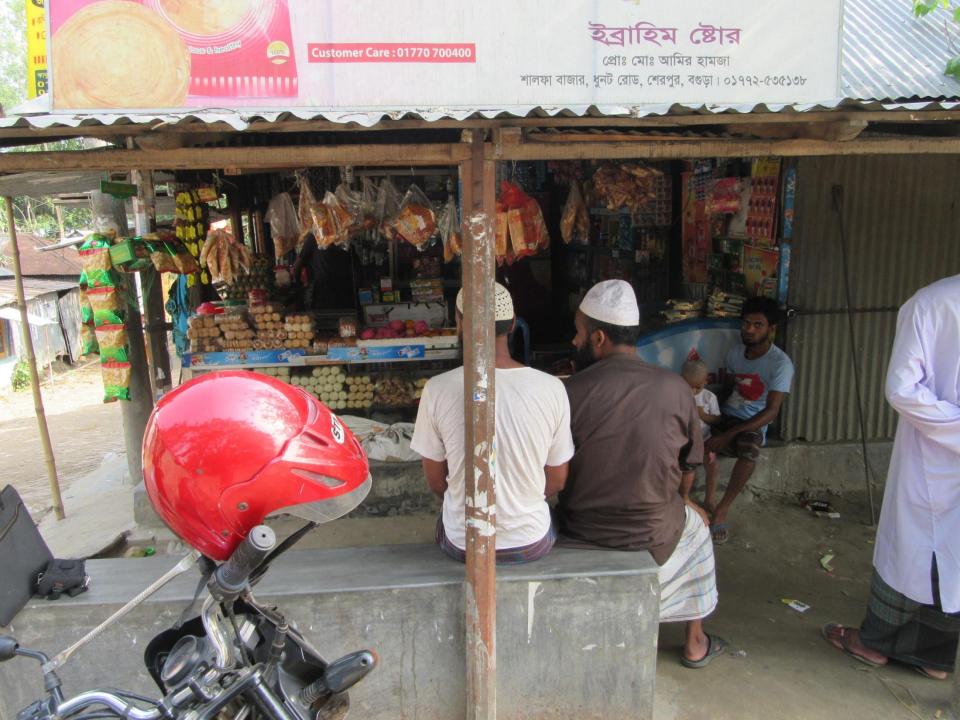

#### Proposed NU Business Name: M/S IBRAHIM STORE

Project identification and prepared by: MD. Shahinur Rahman, Sherpur Unit, Bogra

Project verified by: MD. Mozharul Islam

| Brief Bio of The Proposed Nobin Udyokta                                                                                    |   |                                                                                                                                                                                                                  |  |  |
|----------------------------------------------------------------------------------------------------------------------------|---|------------------------------------------------------------------------------------------------------------------------------------------------------------------------------------------------------------------|--|--|
| Name                                                                                                                       | : | MD. AMIR HAMZA                                                                                                                                                                                                   |  |  |
| Age                                                                                                                        | : | 01-01-1990 (26 Years)                                                                                                                                                                                            |  |  |
| Education, till to date                                                                                                    | • | Class Eight                                                                                                                                                                                                      |  |  |
| Marital status                                                                                                             | : | Unmarried                                                                                                                                                                                                        |  |  |
| Children                                                                                                                   | : | N/A                                                                                                                                                                                                              |  |  |
| No. of siblings:                                                                                                           | : | 2 Brothers & 1 Sister                                                                                                                                                                                            |  |  |
| Address                                                                                                                    | : | Vill: Shalfa, P.O: Shalfa, P.S: Sherpur, Dist: Bogra                                                                                                                                                             |  |  |
| Parent's and GB related Info<br>(i) Who is GB member<br>(ii) Mother's name<br>(iii) Father's name<br>(iv) GB member's info |   | Mother Father<br>MOST. AMINA<br>MD. ABDUS SATTAR<br>Branch: Kumbushi, Sherpur, Centre # 63(Female),<br>Member ID: 5858, Group No: 04<br>Member since: 03-07-2003 to 05-04-2013(10Years)<br>First Ioan: BDT 5,000 |  |  |
| Further Information:<br>(v) Who pays GB loan installment                                                                   | • | Existing Loan: Nil, Outstanding loan: NIL<br>N/A                                                                                                                                                                 |  |  |
| (vi) Mobile lady                                                                                                           | : | No                                                                                                                                                                                                               |  |  |
| (vii) Grameen Education Loan                                                                                               | : | No                                                                                                                                                                                                               |  |  |
| (viii) Any other loan like GB,<br>BRAC ASA etc                                                                             | : | No                                                                                                                                                                                                               |  |  |

| Proposed Nobin Udyokta Business Info                 |   |                                                                                                                                                                                                                                                                                                                                                          |  |  |
|------------------------------------------------------|---|----------------------------------------------------------------------------------------------------------------------------------------------------------------------------------------------------------------------------------------------------------------------------------------------------------------------------------------------------------|--|--|
| Business Name                                        | : | M/S IBRAHIM STORE                                                                                                                                                                                                                                                                                                                                        |  |  |
| Location                                             | : | Shalfa Bazar, Sherpur, Bogra                                                                                                                                                                                                                                                                                                                             |  |  |
| Total Investment in BDT                              | : | BDT 2,00,000/-                                                                                                                                                                                                                                                                                                                                           |  |  |
| Financing                                            | : | Self BDT 1,00,000/-(from existing business) 50%                                                                                                                                                                                                                                                                                                          |  |  |
|                                                      |   | Required Investment BDT 1,00,000/-(as equity) 50%                                                                                                                                                                                                                                                                                                        |  |  |
| Present salary/drawings<br>from business (estimates) | : | BDT 5,000/-                                                                                                                                                                                                                                                                                                                                              |  |  |
| Proposed Salary                                      | : | BDT 5,000/-                                                                                                                                                                                                                                                                                                                                              |  |  |
| Size of shop                                         | : | 15 ft x 15 ft= 225square ft                                                                                                                                                                                                                                                                                                                              |  |  |
| Security of the shop                                 | : | -                                                                                                                                                                                                                                                                                                                                                        |  |  |
| Implementation                                       | : | <ul> <li>The business is planned to be scaled up by investment in existing goods like; Grocery items, cosmetics etc.</li> <li>Average 15% gain on sale.</li> <li>The business is operating by entrepreneur. Existing no employee.</li> <li>The shop is owned.</li> <li>Collects goods from Sherpur.</li> <li>Agreed grace period is 3 months.</li> </ul> |  |  |