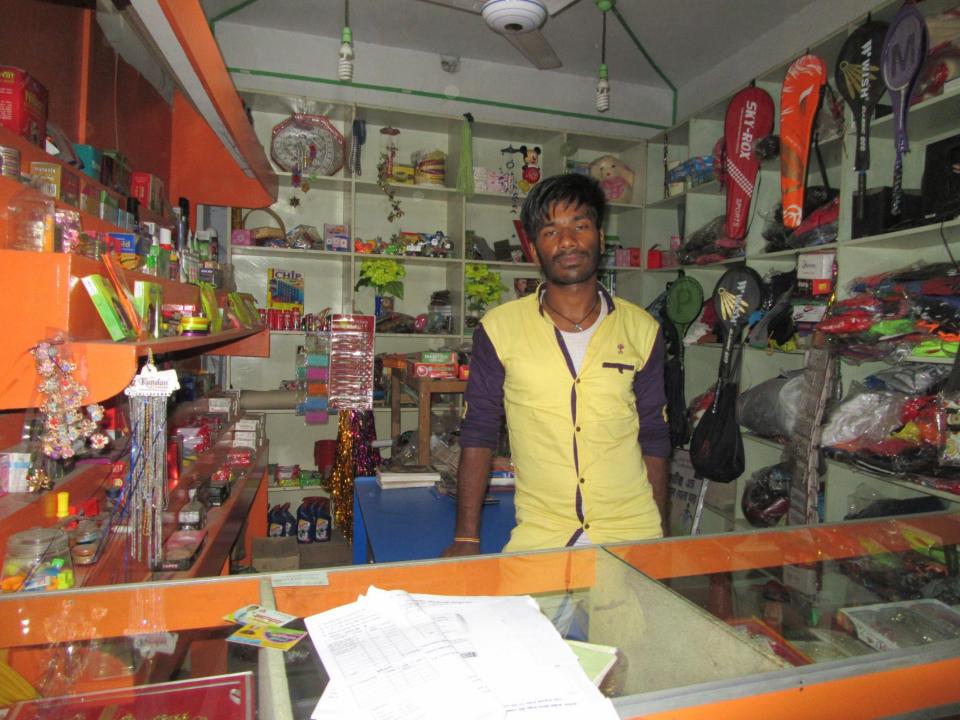

| Proposed Nobin Udyokta Business Info                 |   |                                                                                                                                                                                                                                                                                                                                                |  |  |
|------------------------------------------------------|---|------------------------------------------------------------------------------------------------------------------------------------------------------------------------------------------------------------------------------------------------------------------------------------------------------------------------------------------------|--|--|
| Business Name                                        | : | M/S MA COSMETICS & NAZMUL KHELA GHOR                                                                                                                                                                                                                                                                                                           |  |  |
| Location                                             | : | Hazi Super Market, Mirzapur Bazar, Sherpur, Bogra                                                                                                                                                                                                                                                                                              |  |  |
| Total Investment in BDT                              | : | BDT 3,50,000/-                                                                                                                                                                                                                                                                                                                                 |  |  |
| Financing                                            | : | Self BDT 2,50,000/-(from existing business) 71%<br>Required Investment BDT 1,00,000/-(as equity) 29%                                                                                                                                                                                                                                           |  |  |
| Present salary/drawings<br>from business (estimates) | : | BDT 5,000/-                                                                                                                                                                                                                                                                                                                                    |  |  |
| Proposed Salary                                      | : | BDT 5,000/-                                                                                                                                                                                                                                                                                                                                    |  |  |
| Size of shop                                         | : | 15 ft x 12 ft= 180square ft                                                                                                                                                                                                                                                                                                                    |  |  |
| Security of the shop                                 | : | BDT 40,000/-                                                                                                                                                                                                                                                                                                                                   |  |  |
| Implementation                                       | : | <ul> <li>The business is planned to be scaled up by investment in existing goods like; cosmetics, toys etc.</li> <li>Average 25% gain on sale.</li> <li>The business is operating by entrepreneur. Existing no employee.</li> <li>The shop is rented.</li> <li>Collects goods from Bogra.</li> <li>Agreed grace period is 3 months.</li> </ul> |  |  |

## **FAMILY PICTURE**