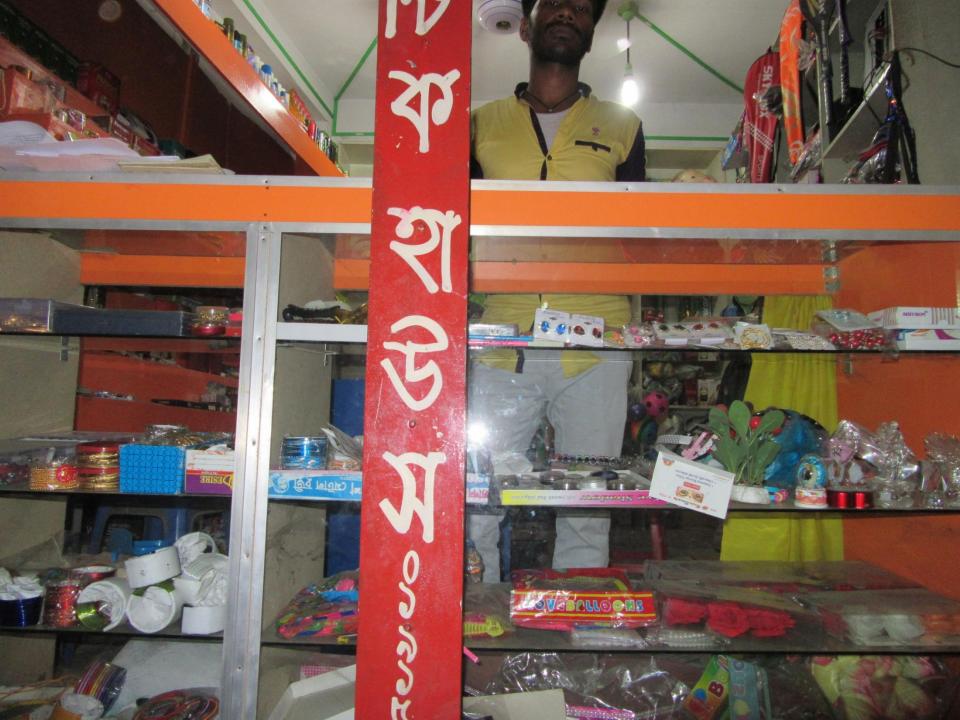

| Proposed Nobin Udyokta Business Info                 |   |                                                                                                                                                                                                                                                                                                                                                |  |  |
|------------------------------------------------------|---|------------------------------------------------------------------------------------------------------------------------------------------------------------------------------------------------------------------------------------------------------------------------------------------------------------------------------------------------|--|--|
| Business Name                                        | : | M/S MA COSMETICS & NAZMUL KHELA GHOR                                                                                                                                                                                                                                                                                                           |  |  |
| Location                                             | : | Hazi Super Market, Mirzapur Bazar, Sherpur, Bogra                                                                                                                                                                                                                                                                                              |  |  |
| Total Investment in BDT                              | : | BDT 3,50,000/-                                                                                                                                                                                                                                                                                                                                 |  |  |
| Financing                                            | : | Self BDT 2,50,000/-(from existing business) 71%<br>Required Investment BDT 1,00,000/-(as equity) 29%                                                                                                                                                                                                                                           |  |  |
| Present salary/drawings<br>from business (estimates) | : | BDT 5,000/-                                                                                                                                                                                                                                                                                                                                    |  |  |
| Proposed Salary                                      | : | BDT 5,000/-                                                                                                                                                                                                                                                                                                                                    |  |  |
| Size of shop                                         | : | 15 ft x 12 ft= 180square ft                                                                                                                                                                                                                                                                                                                    |  |  |
| Security of the shop                                 | : | BDT 40,000/-                                                                                                                                                                                                                                                                                                                                   |  |  |
| Implementation                                       | : | <ul> <li>The business is planned to be scaled up by investment in existing goods like; cosmetics, toys etc.</li> <li>Average 25% gain on sale.</li> <li>The business is operating by entrepreneur. Existing no employee.</li> <li>The shop is rented.</li> <li>Collects goods from Bogra.</li> <li>Agreed grace period is 3 months.</li> </ul> |  |  |

## **FAMILY PICTURE**