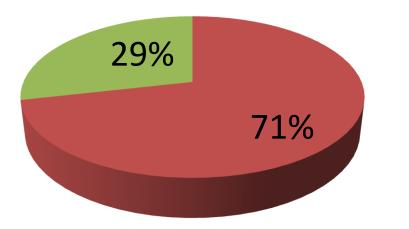

| Proposed Nobin Udyokta Business Info                 |   |                                                                                                                                                                                                                                                                                                                                                |  |  |
|------------------------------------------------------|---|------------------------------------------------------------------------------------------------------------------------------------------------------------------------------------------------------------------------------------------------------------------------------------------------------------------------------------------------|--|--|
| Business Name                                        | : | M/S MA COSMETICS & NAZMUL KHELA GHOR                                                                                                                                                                                                                                                                                                           |  |  |
| Location                                             | : | Hazi Super Market, Mirzapur Bazar, Sherpur, Bogra                                                                                                                                                                                                                                                                                              |  |  |
| Total Investment in BDT                              | : | BDT 3,50,000/-                                                                                                                                                                                                                                                                                                                                 |  |  |
| Financing                                            | : | Self BDT 2,50,000/-(from existing business) 71%<br>Required Investment BDT 1,00,000/-(as equity) 29%                                                                                                                                                                                                                                           |  |  |
| Present salary/drawings<br>from business (estimates) | : | BDT 5,000/-                                                                                                                                                                                                                                                                                                                                    |  |  |
| Proposed Salary                                      | : | BDT 5,000/-                                                                                                                                                                                                                                                                                                                                    |  |  |
| Size of shop                                         | : | 15 ft x 12 ft= 180square ft                                                                                                                                                                                                                                                                                                                    |  |  |
| Security of the shop                                 | : | BDT 40,000/-                                                                                                                                                                                                                                                                                                                                   |  |  |
| Implementation                                       | : | <ul> <li>The business is planned to be scaled up by investment in existing goods like; cosmetics, toys etc.</li> <li>Average 25% gain on sale.</li> <li>The business is operating by entrepreneur. Existing no employee.</li> <li>The shop is rented.</li> <li>Collects goods from Bogra.</li> <li>Agreed grace period is 3 months.</li> </ul> |  |  |