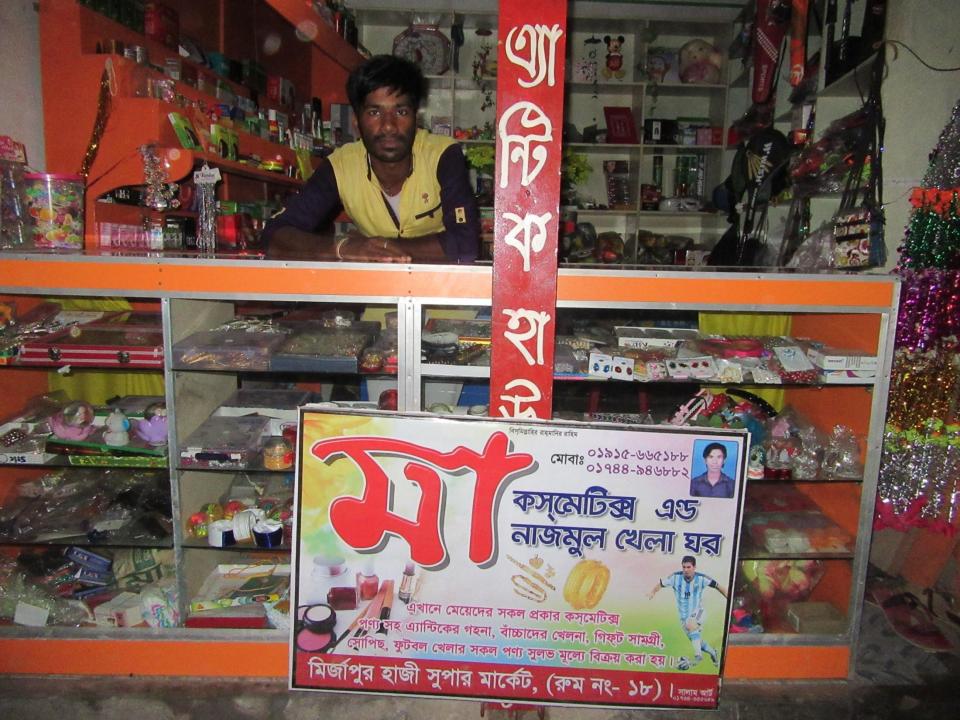

#### Proposed NU Business Name: M/S MA COSMETICS & NAZMUL KHELA GHOR

Project identification and prepared by: MD. Shahinur Rahman, Sherpur Unit, Bogra

Project verified by: MD. Mozharul Islam

| Brief Bio of The Proposed Nobin Udyokta                                                                                                                        |    |                                                                                                                                                                                                                                               |  |  |
|----------------------------------------------------------------------------------------------------------------------------------------------------------------|----|-----------------------------------------------------------------------------------------------------------------------------------------------------------------------------------------------------------------------------------------------|--|--|
| Name                                                                                                                                                           | :  | MD. NAZMUL HOSSAIN                                                                                                                                                                                                                            |  |  |
| Age                                                                                                                                                            | :  | 30-11-1986 (30 Years)                                                                                                                                                                                                                         |  |  |
| Education, till to date                                                                                                                                        | :  | MA                                                                                                                                                                                                                                            |  |  |
| Marital status                                                                                                                                                 | :  | Married                                                                                                                                                                                                                                       |  |  |
| Children                                                                                                                                                       | :  | NIL                                                                                                                                                                                                                                           |  |  |
| No. of siblings:                                                                                                                                               | :  | 1 Brother & 1 Sister                                                                                                                                                                                                                          |  |  |
| Address                                                                                                                                                        | :  | Vill: Kanaikandor, P.O: Sherpur, P.S: Mirzapur, Dist: Bogra                                                                                                                                                                                   |  |  |
| Parent's and GB related Info<br>(i) Who is GB member<br>(ii) Mother's name<br>(iii) Father's name<br>(iv) GB member's info                                     | :: | Mother Father MOST. HOSNEARA<br>MOST. HOSNEARA<br>MD. ISMAIL HOSSAIN<br>Branch: Mirzapur, Sherpur, Centre # 03(Female),<br>Member ID: 7217, Group No: 09<br>Member since: 30-07-1998 to 05-04-2011( <i>13Years</i> )<br>First Ioan: BDT 5,000 |  |  |
| Further Information:<br>(v) Who pays GB loan installment<br>(vi) Mobile lady<br>(vii) Grameen Education Loan<br>(viii) Any other loan like GB,<br>BRAC ASA etc | :  | Existing Loan: Nil, Outstanding Ioan: NIL<br>N/A<br>No<br>No<br>No                                                                                                                                                                            |  |  |

| Proposed Nobin Udyokta Business Info                 |   |                                                                                                                                                                                                                                                                                                                                                |  |  |
|------------------------------------------------------|---|------------------------------------------------------------------------------------------------------------------------------------------------------------------------------------------------------------------------------------------------------------------------------------------------------------------------------------------------|--|--|
| Business Name                                        | : | M/S MA COSMETICS & NAZMUL KHELA GHOR                                                                                                                                                                                                                                                                                                           |  |  |
| Location                                             | : | Hazi Super Market, Mirzapur Bazar, Sherpur, Bogra                                                                                                                                                                                                                                                                                              |  |  |
| Total Investment in BDT                              | : | BDT 3,50,000/-                                                                                                                                                                                                                                                                                                                                 |  |  |
| Financing                                            | : | Self BDT 2,50,000/-(from existing business) 71%<br>Required Investment BDT 1,00,000/-(as equity) 29%                                                                                                                                                                                                                                           |  |  |
| Present salary/drawings<br>from business (estimates) | : | BDT 5,000/-                                                                                                                                                                                                                                                                                                                                    |  |  |
| Proposed Salary                                      | : | BDT 5,000/-                                                                                                                                                                                                                                                                                                                                    |  |  |
| Size of shop                                         | : | 15 ft x 12 ft= 180square ft                                                                                                                                                                                                                                                                                                                    |  |  |
| Security of the shop                                 | : | BDT 40,000/-                                                                                                                                                                                                                                                                                                                                   |  |  |
| Implementation                                       | : | <ul> <li>The business is planned to be scaled up by investment in existing goods like; cosmetics, toys etc.</li> <li>Average 25% gain on sale.</li> <li>The business is operating by entrepreneur. Existing no employee.</li> <li>The shop is rented.</li> <li>Collects goods from Bogra.</li> <li>Agreed grace period is 3 months.</li> </ul> |  |  |

## **FAMILY PICTURE**