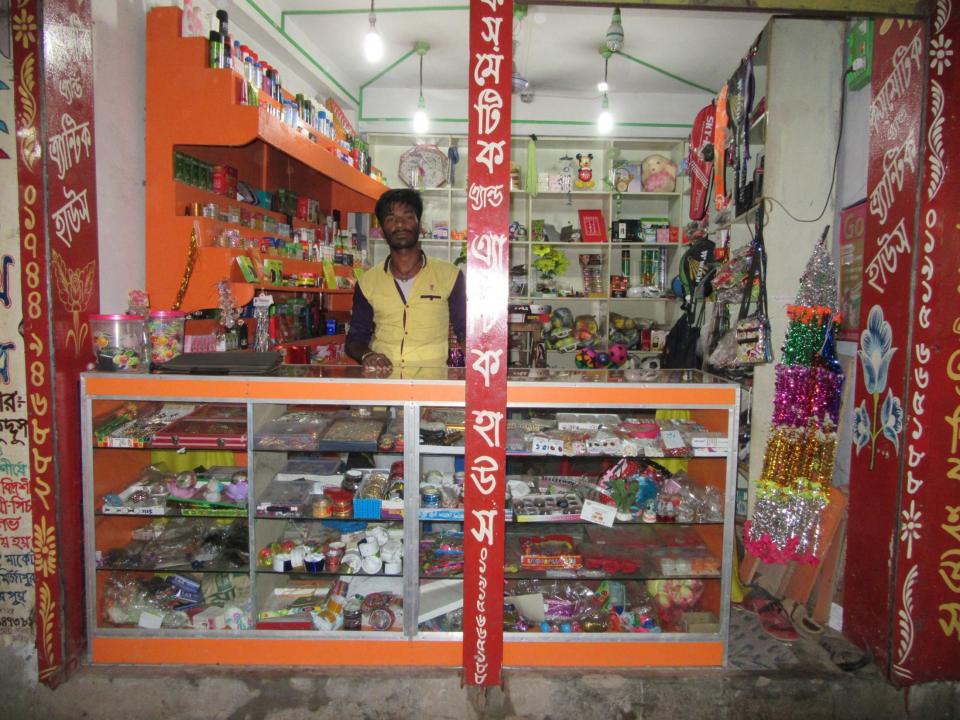

| Proposed Nobin Udyokta Business Info                 |   |                                                                                                                                                                                                                                                                                                                                                |  |  |
|------------------------------------------------------|---|------------------------------------------------------------------------------------------------------------------------------------------------------------------------------------------------------------------------------------------------------------------------------------------------------------------------------------------------|--|--|
| Business Name                                        | : | M/S MA COSMETICS & NAZMUL KHELA GHOR                                                                                                                                                                                                                                                                                                           |  |  |
| Location                                             | : | Hazi Super Market, Mirzapur Bazar, Sherpur, Bogra                                                                                                                                                                                                                                                                                              |  |  |
| Total Investment in BDT                              | : | BDT 3,50,000/-                                                                                                                                                                                                                                                                                                                                 |  |  |
| Financing                                            | : | Self BDT 2,50,000/-(from existing business) 71%<br>Required Investment BDT 1,00,000/-(as equity) 29%                                                                                                                                                                                                                                           |  |  |
| Present salary/drawings<br>from business (estimates) | : | BDT 5,000/-                                                                                                                                                                                                                                                                                                                                    |  |  |
| Proposed Salary                                      | : | BDT 5,000/-                                                                                                                                                                                                                                                                                                                                    |  |  |
| Size of shop                                         | : | 15 ft x 12 ft= 180square ft                                                                                                                                                                                                                                                                                                                    |  |  |
| Security of the shop                                 | : | BDT 40,000/-                                                                                                                                                                                                                                                                                                                                   |  |  |
| Implementation                                       | : | <ul> <li>The business is planned to be scaled up by investment in existing goods like; cosmetics, toys etc.</li> <li>Average 25% gain on sale.</li> <li>The business is operating by entrepreneur. Existing no employee.</li> <li>The shop is rented.</li> <li>Collects goods from Bogra.</li> <li>Agreed grace period is 3 months.</li> </ul> |  |  |