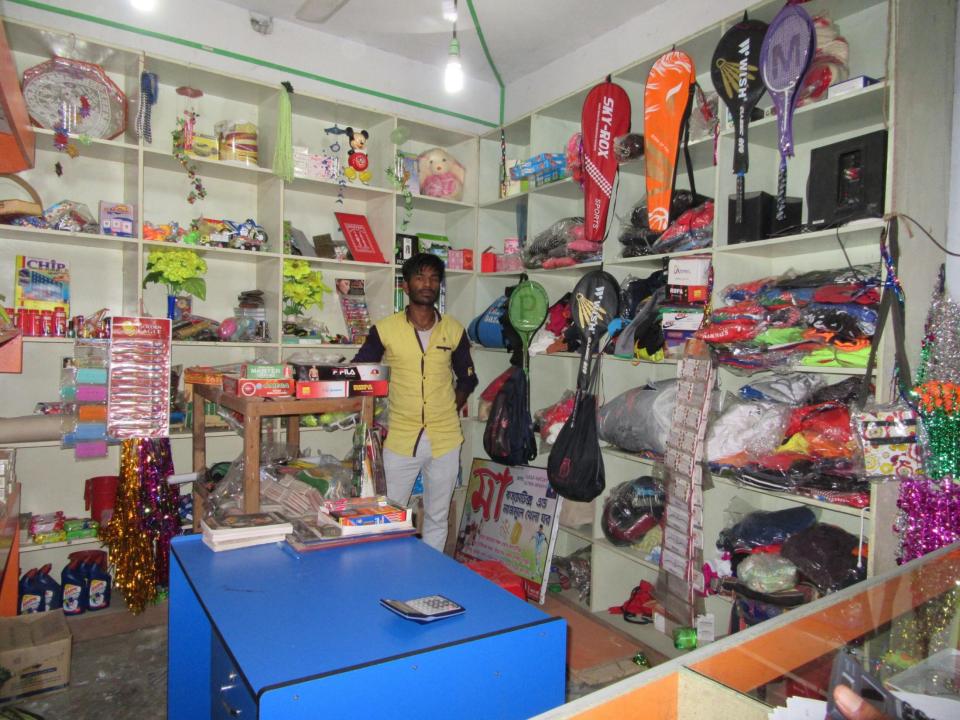

| Proposed Nobin Udyokta Business Info                 |   |                                                                                                                                                                                                                                                                                                                                                |  |  |
|------------------------------------------------------|---|------------------------------------------------------------------------------------------------------------------------------------------------------------------------------------------------------------------------------------------------------------------------------------------------------------------------------------------------|--|--|
| Business Name                                        | : | M/S MA COSMETICS & NAZMUL KHELA GHOR                                                                                                                                                                                                                                                                                                           |  |  |
| Location                                             | : | Hazi Super Market, Mirzapur Bazar, Sherpur, Bogra                                                                                                                                                                                                                                                                                              |  |  |
| Total Investment in BDT                              | : | BDT 3,50,000/-                                                                                                                                                                                                                                                                                                                                 |  |  |
| Financing                                            | : | Self BDT 2,50,000/-(from existing business) 71%<br>Required Investment BDT 1,00,000/-(as equity) 29%                                                                                                                                                                                                                                           |  |  |
| Present salary/drawings<br>from business (estimates) | : | BDT 5,000/-                                                                                                                                                                                                                                                                                                                                    |  |  |
| Proposed Salary                                      | : | BDT 5,000/-                                                                                                                                                                                                                                                                                                                                    |  |  |
| Size of shop                                         | : | 15 ft x 12 ft= 180square ft                                                                                                                                                                                                                                                                                                                    |  |  |
| Security of the shop                                 | : | BDT 40,000/-                                                                                                                                                                                                                                                                                                                                   |  |  |
| Implementation                                       | : | <ul> <li>The business is planned to be scaled up by investment in existing goods like; cosmetics, toys etc.</li> <li>Average 25% gain on sale.</li> <li>The business is operating by entrepreneur. Existing no employee.</li> <li>The shop is rented.</li> <li>Collects goods from Bogra.</li> <li>Agreed grace period is 3 months.</li> </ul> |  |  |

## **FAMILY PICTURE**