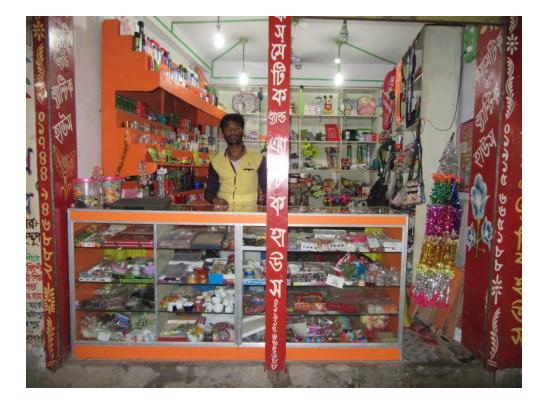

| Proposed Nobin Udyokta Business Info                 |   |                                                                                                                                                                                                                                                                                                                                                |  |  |
|------------------------------------------------------|---|------------------------------------------------------------------------------------------------------------------------------------------------------------------------------------------------------------------------------------------------------------------------------------------------------------------------------------------------|--|--|
| Business Name                                        | : | M/S MA COSMETICS & NAZMUL KHELA GHOR                                                                                                                                                                                                                                                                                                           |  |  |
| Location                                             | : | Hazi Super Market, Mirzapur Bazar, Sherpur, Bogra                                                                                                                                                                                                                                                                                              |  |  |
| Total Investment in BDT                              | : | BDT 3,50,000/-                                                                                                                                                                                                                                                                                                                                 |  |  |
| Financing                                            | : | Self BDT 2,50,000/-(from existing business) 71%<br>Required Investment BDT 1,00,000/-(as equity) 29%                                                                                                                                                                                                                                           |  |  |
| Present salary/drawings<br>from business (estimates) | : | BDT 5,000/-                                                                                                                                                                                                                                                                                                                                    |  |  |
| Proposed Salary                                      | : | BDT 5,000/-                                                                                                                                                                                                                                                                                                                                    |  |  |
| Size of shop                                         | : | 15 ft x 12 ft= 180square ft                                                                                                                                                                                                                                                                                                                    |  |  |
| Security of the shop                                 | : | BDT 40,000/-                                                                                                                                                                                                                                                                                                                                   |  |  |
| Implementation                                       | : | <ul> <li>The business is planned to be scaled up by investment in existing goods like; cosmetics, toys etc.</li> <li>Average 25% gain on sale.</li> <li>The business is operating by entrepreneur. Existing no employee.</li> <li>The shop is rented.</li> <li>Collects goods from Bogra.</li> <li>Agreed grace period is 3 months.</li> </ul> |  |  |