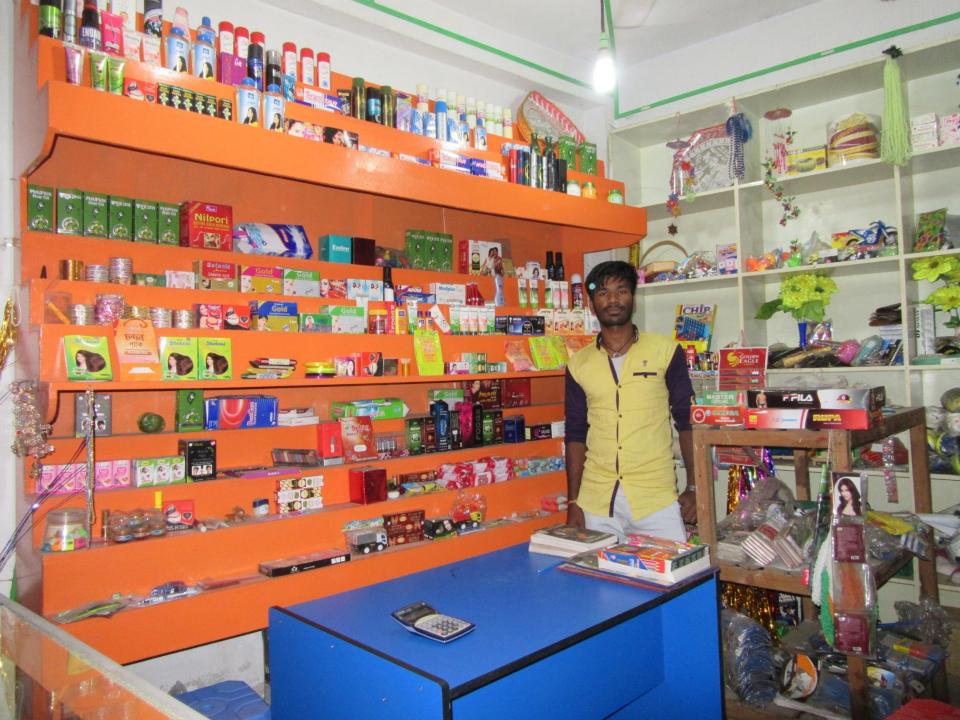

| Proposed Nobin Udyokta Business Info                 |   |                                                                                                                                                                                                                                                                                                                                                |  |  |
|------------------------------------------------------|---|------------------------------------------------------------------------------------------------------------------------------------------------------------------------------------------------------------------------------------------------------------------------------------------------------------------------------------------------|--|--|
| Business Name                                        | : | M/S MA COSMETICS & NAZMUL KHELA GHOR                                                                                                                                                                                                                                                                                                           |  |  |
| Location                                             | : | Hazi Super Market, Mirzapur Bazar, Sherpur, Bogra                                                                                                                                                                                                                                                                                              |  |  |
| Total Investment in BDT                              | : | BDT 3,50,000/-                                                                                                                                                                                                                                                                                                                                 |  |  |
| Financing                                            | : | Self BDT 2,50,000/-(from existing business) 71%<br>Required Investment BDT 1,00,000/-(as equity) 29%                                                                                                                                                                                                                                           |  |  |
| Present salary/drawings<br>from business (estimates) | : | BDT 5,000/-                                                                                                                                                                                                                                                                                                                                    |  |  |
| Proposed Salary                                      | : | BDT 5,000/-                                                                                                                                                                                                                                                                                                                                    |  |  |
| Size of shop                                         | : | 15 ft x 12 ft= 180square ft                                                                                                                                                                                                                                                                                                                    |  |  |
| Security of the shop                                 | : | BDT 40,000/-                                                                                                                                                                                                                                                                                                                                   |  |  |
| Implementation                                       | : | <ul> <li>The business is planned to be scaled up by investment in existing goods like; cosmetics, toys etc.</li> <li>Average 25% gain on sale.</li> <li>The business is operating by entrepreneur. Existing no employee.</li> <li>The shop is rented.</li> <li>Collects goods from Bogra.</li> <li>Agreed grace period is 3 months.</li> </ul> |  |  |