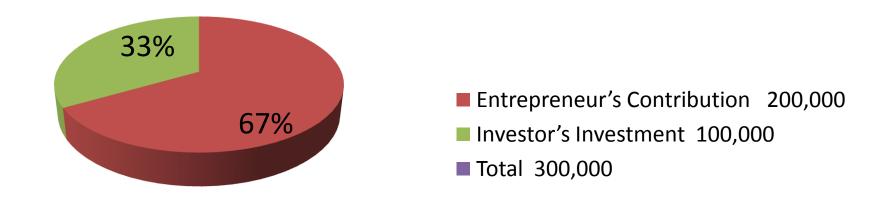

| Investment Breakdown                |          |          |                |  |  |
|-------------------------------------|----------|----------|----------------|--|--|
| Particulars                         | Existing | Proposed | Proposed Total |  |  |
| Soft Drinks                         | 3,000    | 15,000   | 18,000         |  |  |
| Ice-cream, Biscuit                  | 28,000   | 20,000   | 48,000         |  |  |
| Noodles, Milk, Soap, Washing Powder | 14,000   | 15,000   | 29,000         |  |  |
| Cosmetics                           | 30,000   | 30,000   | 60,000         |  |  |
| Chocolate, Baby food etc            | 25,000   | 20,000   | 45,000         |  |  |
| Flexi-load                          | 30,000   | 0        | 30,000         |  |  |
| Bkash                               | 60,000   | 0        | 60,000         |  |  |
| Electricity Bill                    | 10,000   | 0        | 10,000         |  |  |
| Total 200,000 100,000 300,000       |          |          |                |  |  |