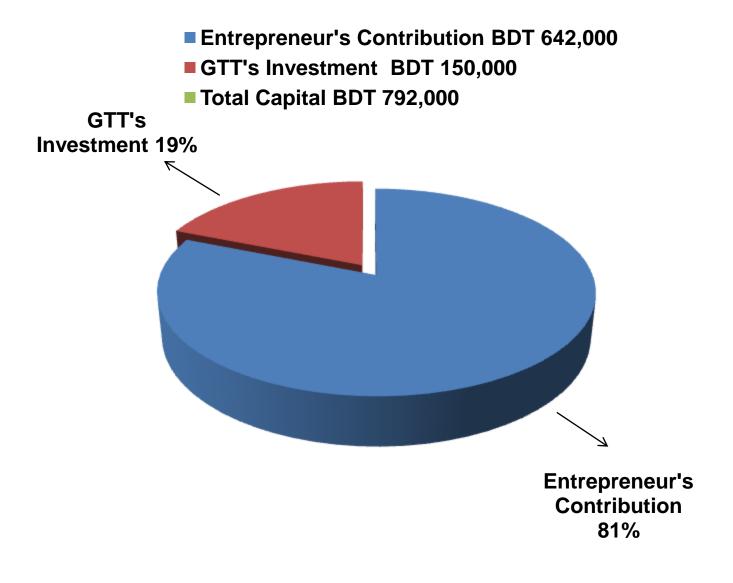

# PRESENT & PROPOSED INVESTMENT BREAKDOWN

| Particulars                                                                                                                                                                         |                                                        |         | Proposed | Total   |  |
|-------------------------------------------------------------------------------------------------------------------------------------------------------------------------------------|--------------------------------------------------------|---------|----------|---------|--|
| Existing Proposed                                                                                                                                                                   |                                                        | (BDT)   | (BDT)    | (BDT)   |  |
| Investment in products (mobile set,                                                                                                                                                 | Investment in products (mobile                         |         |          |         |  |
| mobile accessories, electric products and                                                                                                                                           |                                                        |         |          |         |  |
| playing accessories etc.)                                                                                                                                                           | phone, memory card, charger,<br>battery & others etc.) | 286,855 | 100,000  | 386,855 |  |
| Investment in bkash                                                                                                                                                                 | Investment in bkash                                    |         |          |         |  |
|                                                                                                                                                                                     |                                                        | 50,000  | 50,000   | 100,000 |  |
| Investment in mobile recharge                                                                                                                                                       |                                                        |         |          |         |  |
|                                                                                                                                                                                     | 20,000                                                 |         | 20,000   |         |  |
| Investment in Machineries, Equipment & Tools ( computer set - 1 pics printer - 1 pics, scanner - 1 pics, laminating machine - 1 pics, modem- 1 pics, mobile set, bulb and fan etc.) |                                                        |         |          | 56,000  |  |
| Cash in hand                                                                                                                                                                        |                                                        |         |          | 7,775   |  |
| Advance for Shop                                                                                                                                                                    |                                                        |         |          | 150,000 |  |
| Debtors (Since July, 2016 to at present)                                                                                                                                            |                                                        |         |          | 5,270   |  |
| Decoration (fixture and fittings)                                                                                                                                                   |                                                        |         |          | 66,100  |  |
| Total Capital                                                                                                                                                                       |                                                        |         | 150,000  | 792,000 |  |