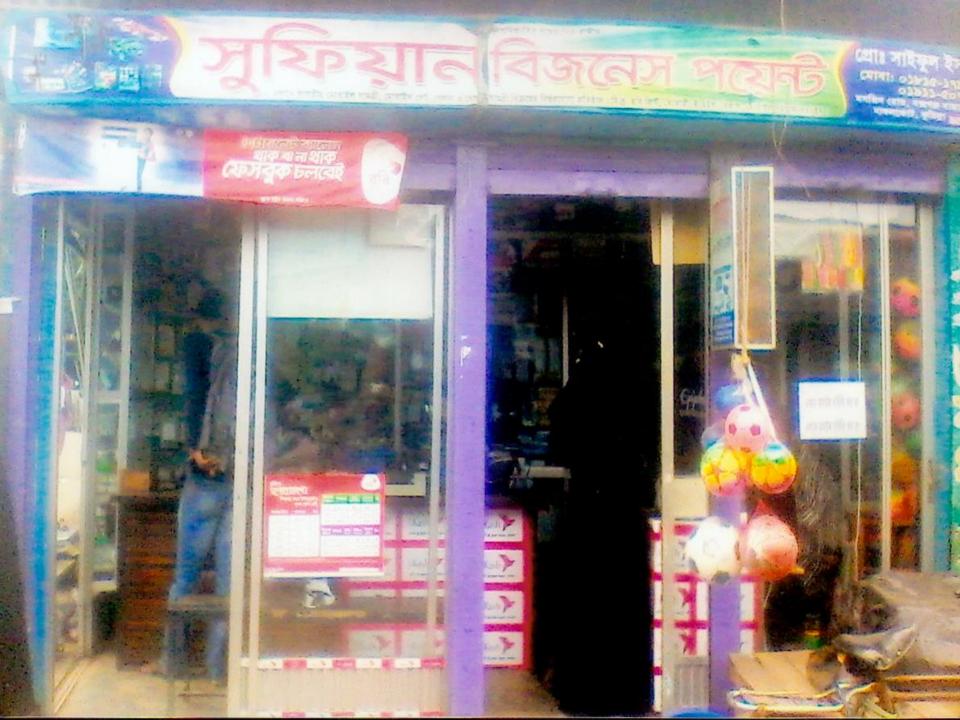

Proposed NU Business Name : Sufian Business Point Business Category: Telecom & IT support

Business Proposal Collected by: Md Jamal Uddin, Assistant Officer, Chauddagram unit, Comilla Business Proposal Prepared by: Naznin Akther

# PROPOSED NOBIN UDYOKTA BUSINESS INFO

| Business Name                                                                                                                                                                                                                                             | : | Sufian Business Point                                                                                                                                                                                  |
|-----------------------------------------------------------------------------------------------------------------------------------------------------------------------------------------------------------------------------------------------------------|---|--------------------------------------------------------------------------------------------------------------------------------------------------------------------------------------------------------|
| Address/ Location                                                                                                                                                                                                                                         | : | Boxganj Bazar, Comilla                                                                                                                                                                                 |
| Total Investment in BDT                                                                                                                                                                                                                                   | : | BDT 792,000                                                                                                                                                                                            |
| Financing                                                                                                                                                                                                                                                 | : | Self Tk. 642,000 (from existing business)<br>Required Investment Tk. 150,000 (as equity)                                                                                                               |
| Present salary/drawings from business                                                                                                                                                                                                                     | : | BDT 8,000 (Eight thousand)                                                                                                                                                                             |
| Proposed Salary (estimates)                                                                                                                                                                                                                               | : | BDT 10,000 (Ten thousand)                                                                                                                                                                              |
| <ul> <li>Proposed Business</li> <li>Implementation Plan</li> <li>(i) % of present gross profit<br/>margin</li> <li>(ii) Estimated % of proposed gross<br/>profit margin</li> <li>(iii) In future risk mgt. plan (from<br/>fire, disaster etc.)</li> </ul> | : | On products 20%, computer activities 80%, servicing 100%, bkash<br>100% and mobile recharge 100%.<br>On products 20%, computer activities 80%, servicing 100%, bkash<br>100% and mobile recharge 100%. |