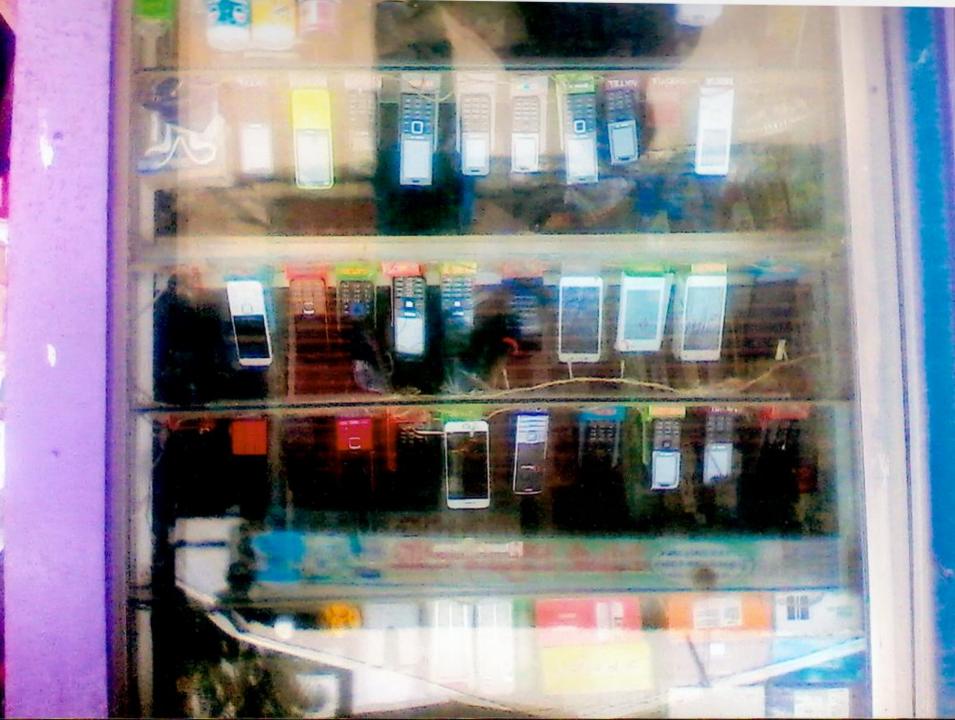

# PROPOSED NOBIN UDYOKTA BUSINESS INFO

| Business Name                                                                                                                                                                                                                                             | : | Sufian Business Point                                                                                                                                                                                  |
|-----------------------------------------------------------------------------------------------------------------------------------------------------------------------------------------------------------------------------------------------------------|---|--------------------------------------------------------------------------------------------------------------------------------------------------------------------------------------------------------|
| Address/ Location                                                                                                                                                                                                                                         | : | Boxganj Bazar, Comilla                                                                                                                                                                                 |
| Total Investment in BDT                                                                                                                                                                                                                                   | : | BDT 792,000                                                                                                                                                                                            |
| Financing                                                                                                                                                                                                                                                 | : | Self Tk. 642,000 (from existing business)<br>Required Investment Tk. 150,000 (as equity)                                                                                                               |
| Present salary/drawings from business                                                                                                                                                                                                                     | : | BDT 8,000 (Eight thousand)                                                                                                                                                                             |
| Proposed Salary (estimates)                                                                                                                                                                                                                               | : | BDT 10,000 (Ten thousand)                                                                                                                                                                              |
| <ul> <li>Proposed Business</li> <li>Implementation Plan</li> <li>(i) % of present gross profit<br/>margin</li> <li>(ii) Estimated % of proposed gross<br/>profit margin</li> <li>(iii) In future risk mgt. plan (from<br/>fire, disaster etc.)</li> </ul> | : | On products 20%, computer activities 80%, servicing 100%, bkash<br>100% and mobile recharge 100%.<br>On products 20%, computer activities 80%, servicing 100%, bkash<br>100% and mobile recharge 100%. |

# PRESENT & PROPOSED INVESTMENT BREAKDOWN

| Particulars                                                                                                                                                                         |                                                        |         | Proposed | Total   |  |
|-------------------------------------------------------------------------------------------------------------------------------------------------------------------------------------|--------------------------------------------------------|---------|----------|---------|--|
| Existing Proposed                                                                                                                                                                   |                                                        | (BDT)   | (BDT)    | (BDT)   |  |
| Investment in products (mobile set,                                                                                                                                                 | Investment in products (mobile                         |         |          |         |  |
| mobile accessories, electric products and                                                                                                                                           |                                                        |         |          |         |  |
| playing accessories etc.)                                                                                                                                                           | phone, memory card, charger,<br>battery & others etc.) | 286,855 | 100,000  | 386,855 |  |
| Investment in bkash                                                                                                                                                                 | Investment in bkash                                    |         |          |         |  |
|                                                                                                                                                                                     |                                                        | 50,000  | 50,000   | 100,000 |  |
| Investment in mobile recharge                                                                                                                                                       |                                                        |         |          |         |  |
|                                                                                                                                                                                     | 20,000                                                 |         | 20,000   |         |  |
| Investment in Machineries, Equipment & Tools ( computer set - 1 pics printer - 1 pics, scanner - 1 pics, laminating machine - 1 pics, modem- 1 pics, mobile set, bulb and fan etc.) |                                                        |         |          | 56,000  |  |
| Cash in hand                                                                                                                                                                        |                                                        |         |          | 7,775   |  |
| Advance for Shop                                                                                                                                                                    |                                                        |         |          | 150,000 |  |
| Debtors (Since July, 2016 to at present)                                                                                                                                            |                                                        |         |          | 5,270   |  |
| Decoration (fixture and fittings)                                                                                                                                                   |                                                        |         |          | 66,100  |  |
| Total Capital                                                                                                                                                                       |                                                        |         | 150,000  | 792,000 |  |