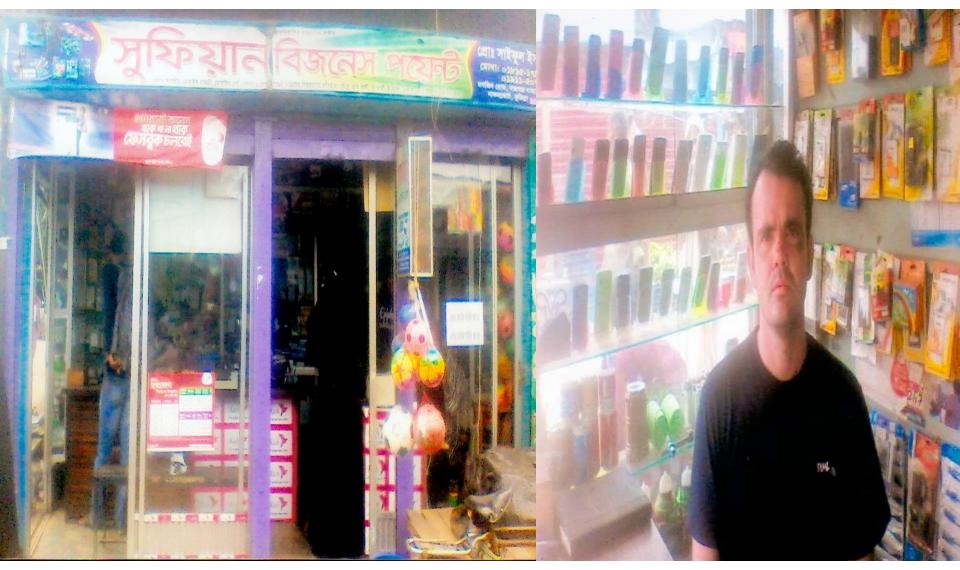

Proposed NU Business Name : Sufian Business Point Business Category: Telecom & IT support

Business Proposal Collected by: Md Jamal Uddin, Assistant Officer, Chauddagram unit, Comilla Business Proposal Prepared by: Naznin Akther

# PROPOSED NOBIN UDYOKTA BUSINESS INFO

| Business Name                                                                                                                                                                                                                                             | : | Sufian Business Point                                                                                                                                                                                  |
|-----------------------------------------------------------------------------------------------------------------------------------------------------------------------------------------------------------------------------------------------------------|---|--------------------------------------------------------------------------------------------------------------------------------------------------------------------------------------------------------|
| Address/ Location                                                                                                                                                                                                                                         | : | Boxganj Bazar, Comilla                                                                                                                                                                                 |
| Total Investment in BDT                                                                                                                                                                                                                                   | : | BDT 792,000                                                                                                                                                                                            |
| Financing                                                                                                                                                                                                                                                 | : | Self Tk. 642,000 (from existing business)<br>Required Investment Tk. 150,000 (as equity)                                                                                                               |
| Present salary/drawings from business                                                                                                                                                                                                                     | : | BDT 8,000 (Eight thousand)                                                                                                                                                                             |
| Proposed Salary (estimates)                                                                                                                                                                                                                               | : | BDT 10,000 (Ten thousand)                                                                                                                                                                              |
| <ul> <li>Proposed Business</li> <li>Implementation Plan</li> <li>(i) % of present gross profit<br/>margin</li> <li>(ii) Estimated % of proposed gross<br/>profit margin</li> <li>(iii) In future risk mgt. plan (from<br/>fire, disaster etc.)</li> </ul> | : | On products 20%, computer activities 80%, servicing 100%, bkash<br>100% and mobile recharge 100%.<br>On products 20%, computer activities 80%, servicing 100%, bkash<br>100% and mobile recharge 100%. |