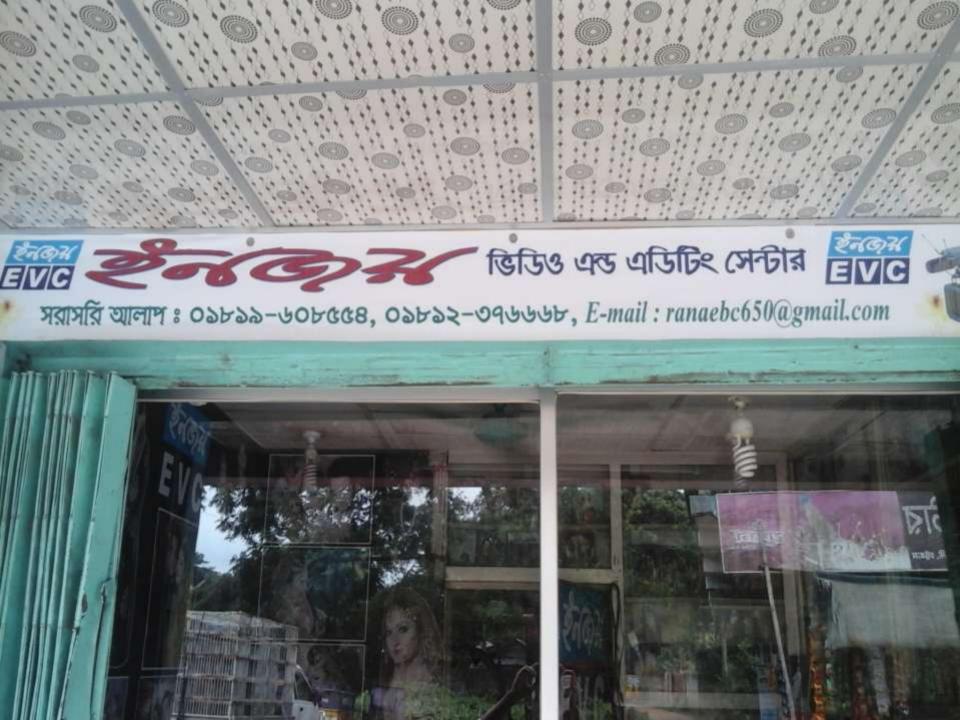

# **PROPOSED NOBIN UDYOKTA BUSINESS INFO**

| Business Name                                                                                                                                                                                                                                             | : | Enjoy video and Editing Center                                                                                                                           |
|-----------------------------------------------------------------------------------------------------------------------------------------------------------------------------------------------------------------------------------------------------------|---|----------------------------------------------------------------------------------------------------------------------------------------------------------|
| Address/ Location                                                                                                                                                                                                                                         | : | Shakpura Bazar, BoalKhali, Chittagong                                                                                                                    |
| Total Investment in BDT                                                                                                                                                                                                                                   | : | Tk. 492,000                                                                                                                                              |
| Financing                                                                                                                                                                                                                                                 | : | Self Tk. 392,000 (from existing business)<br>Required Investment Tk. 100,000 (as equity)                                                                 |
| Present salary/drawings from business                                                                                                                                                                                                                     | : | BDT 8,000 (Eight thousand)                                                                                                                               |
| Proposed Salary                                                                                                                                                                                                                                           | : | BDT 13,000 (Thirteen thousand)                                                                                                                           |
| <ul> <li>Proposed Business</li> <li>Implementation Plan</li> <li>(i) % of present gross profit<br/>margin</li> <li>(ii) Estimated % of proposed<br/>gross profit margin</li> <li>(iii) In future risk mgt. plan<br/>(from fire, disaster etc.)</li> </ul> | : | On products 20% and Video, renting sound system & Mobile<br>Recharge 100%.<br>On products 20% and Video, renting sound system & Mobile<br>Recharge 100%. |