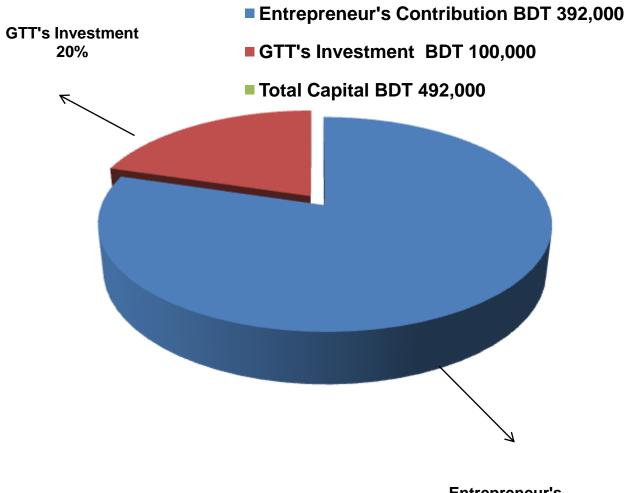

# **PROPOSED NOBIN UDYOKTA BUSINESS INFO**

| Business Name                                                                                                                                                                                                                                             | : | Enjoy video and Editing Center                                                                                                                           |
|-----------------------------------------------------------------------------------------------------------------------------------------------------------------------------------------------------------------------------------------------------------|---|----------------------------------------------------------------------------------------------------------------------------------------------------------|
| Address/ Location                                                                                                                                                                                                                                         | : | Shakpura Bazar, BoalKhali, Chittagong                                                                                                                    |
| Total Investment in BDT                                                                                                                                                                                                                                   | : | Tk. 492,000                                                                                                                                              |
| Financing                                                                                                                                                                                                                                                 | : | Self Tk. 392,000 (from existing business)<br>Required Investment Tk. 100,000 (as equity)                                                                 |
| Present salary/drawings from business                                                                                                                                                                                                                     | : | BDT 8,000 (Eight thousand)                                                                                                                               |
| Proposed Salary                                                                                                                                                                                                                                           | : | BDT 13,000 (Thirteen thousand)                                                                                                                           |
| <ul> <li>Proposed Business</li> <li>Implementation Plan</li> <li>(i) % of present gross profit<br/>margin</li> <li>(ii) Estimated % of proposed<br/>gross profit margin</li> <li>(iii) In future risk mgt. plan<br/>(from fire, disaster etc.)</li> </ul> | : | On products 20% and Video, renting sound system & Mobile<br>Recharge 100%.<br>On products 20% and Video, renting sound system & Mobile<br>Recharge 100%. |

| Particulars                                                                                                                                                    |                                                   |         | Proposed<br>(BDT) | Total<br>(BDT) |
|----------------------------------------------------------------------------------------------------------------------------------------------------------------|---------------------------------------------------|---------|-------------------|----------------|
| Existing                                                                                                                                                       | Existing Proposed                                 |         |                   |                |
| Investment in Products (Pendrive,<br>Umbrala light, DBD, vedio light, CD<br>DVD, mobile accessories and others<br>studio accessories etc.)                     | -                                                 | 32,550  | -                 | 32,550         |
| Investment in Mobile Recharge etc.                                                                                                                             |                                                   | 10,000  | -                 | 10,000         |
| Investment in Machineries and<br>Equipment ( Computer set, HD<br>Camera, 10 Db Camera, Mini<br>Camera, Sound System, Photography<br>Camera, Fan, light, etc. ) | Investment in Products (JBL<br>Sound system etc.) | 270,000 | 100,000           | 370,000        |
| Cash in hand                                                                                                                                                   |                                                   |         | -                 | 6,050          |
| Debtors (Since June, 2016 to at present)                                                                                                                       |                                                   |         |                   | 9,950          |
| Advance for Shop                                                                                                                                               |                                                   |         | -                 | 50,000         |
| Decoration (Fixture & Fittings)                                                                                                                                |                                                   | 13,450  | -                 | 13,450         |
| Total Capital                                                                                                                                                  |                                                   |         | 100,000           | 492,000        |

Entrepreneur's Contribution 80%