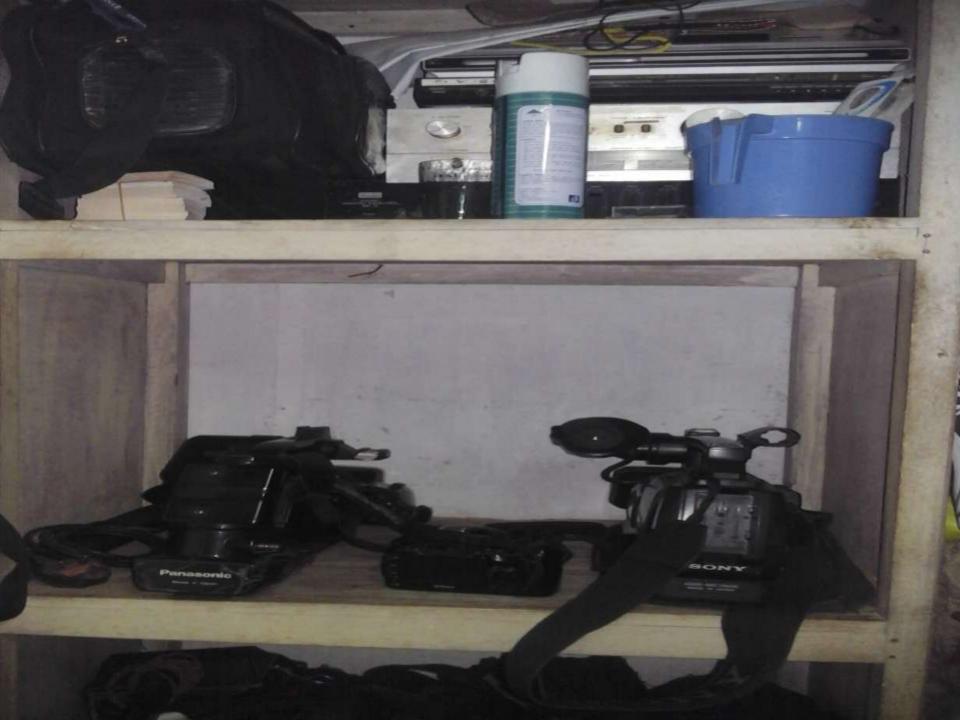

| Particulars                                                                                                                                                    |                                                   |         | Proposed<br>(BDT) | Total<br>(BDT) |
|----------------------------------------------------------------------------------------------------------------------------------------------------------------|---------------------------------------------------|---------|-------------------|----------------|
| Existing                                                                                                                                                       | Existing Proposed                                 |         |                   |                |
| Investment in Products (Pendrive,<br>Umbrala light, DBD, vedio light, CD<br>DVD, mobile accessories and others<br>studio accessories etc.)                     | -                                                 | 32,550  | -                 | 32,550         |
| Investment in Mobile Recharge etc.                                                                                                                             |                                                   | 10,000  | -                 | 10,000         |
| Investment in Machineries and<br>Equipment ( Computer set, HD<br>Camera, 10 Db Camera, Mini<br>Camera, Sound System, Photography<br>Camera, Fan, light, etc. ) | Investment in Products (JBL<br>Sound system etc.) | 270,000 | 100,000           | 370,000        |
| Cash in hand                                                                                                                                                   |                                                   |         | -                 | 6,050          |
| Debtors (Since June, 2016 to at present)                                                                                                                       |                                                   |         |                   | 9,950          |
| Advance for Shop                                                                                                                                               |                                                   |         | -                 | 50,000         |
| Decoration (Fixture & Fittings)                                                                                                                                |                                                   | 13,450  | -                 | 13,450         |
| Total Capital                                                                                                                                                  |                                                   |         | 100,000           | 492,000        |