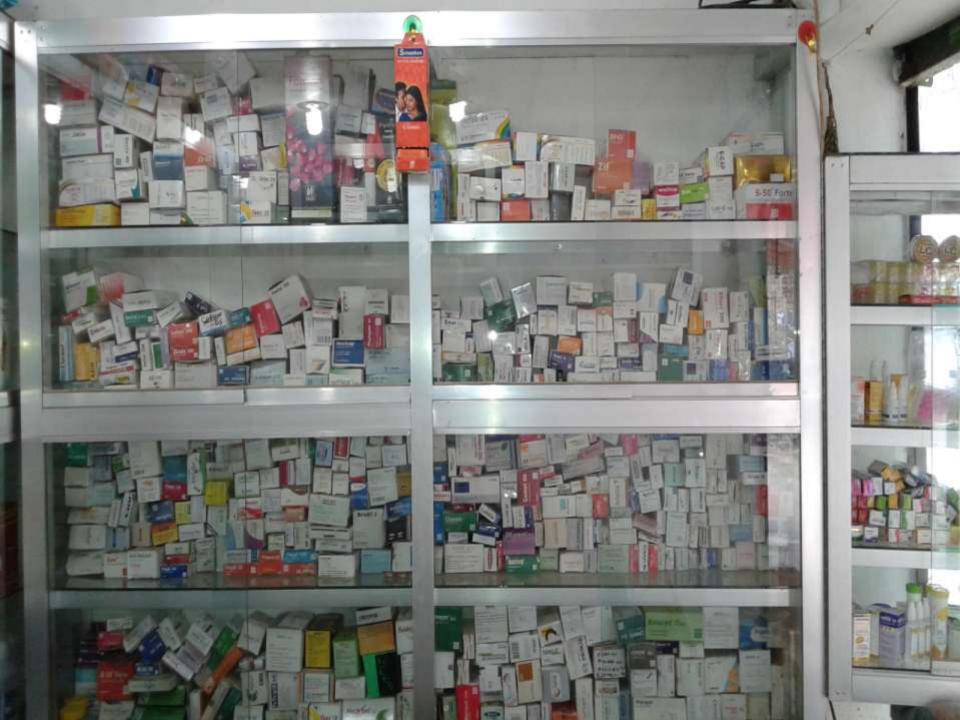

## PRESENT & PROPOSED INVESTMENT BREAKDOWN

| Particulars                                                                                                        |                                                                                                                         | Existing | Dreneed           | Total    |
|--------------------------------------------------------------------------------------------------------------------|-------------------------------------------------------------------------------------------------------------------------|----------|-------------------|----------|
| Existing                                                                                                           | Proposed                                                                                                                | (BDT)    | Proposed<br>(BDT) | (BDT)    |
| types of medicine- tablet,                                                                                         | Investment in products (different types of medicine-tablet, capsule, syrup and injection etc)                           | 185,969  | 120,000           | 305,969  |
| Investment in Equipments<br>(diabetes machine, blood<br>pressure machine, nebulizer<br>machine, bulb and fan etc.) | Investment in machine &<br>equipments (diabetes machine-6,<br>nebulizer machine-6 and<br>refrigerator-01 2nd hand etc.) | 7,400    | 30,000            | 37,400   |
| Cash in hand                                                                                                       |                                                                                                                         | 5,811    | -                 | 5,811    |
| Debtors (Since June, 2016 to at )                                                                                  | present)                                                                                                                | 22,320   | _                 | 22,320   |
| Creditors (Since June, 2016 to at                                                                                  | present)                                                                                                                | (23,900) | -                 | (23,900) |
| Decoration (fixture and fittings)                                                                                  |                                                                                                                         | 12,400   | _                 | 12,400   |
| Advance for Shop                                                                                                   |                                                                                                                         | 130,000  | _                 | 130,000  |
| Total                                                                                                              | Capital                                                                                                                 | 340,000  |                   |          |