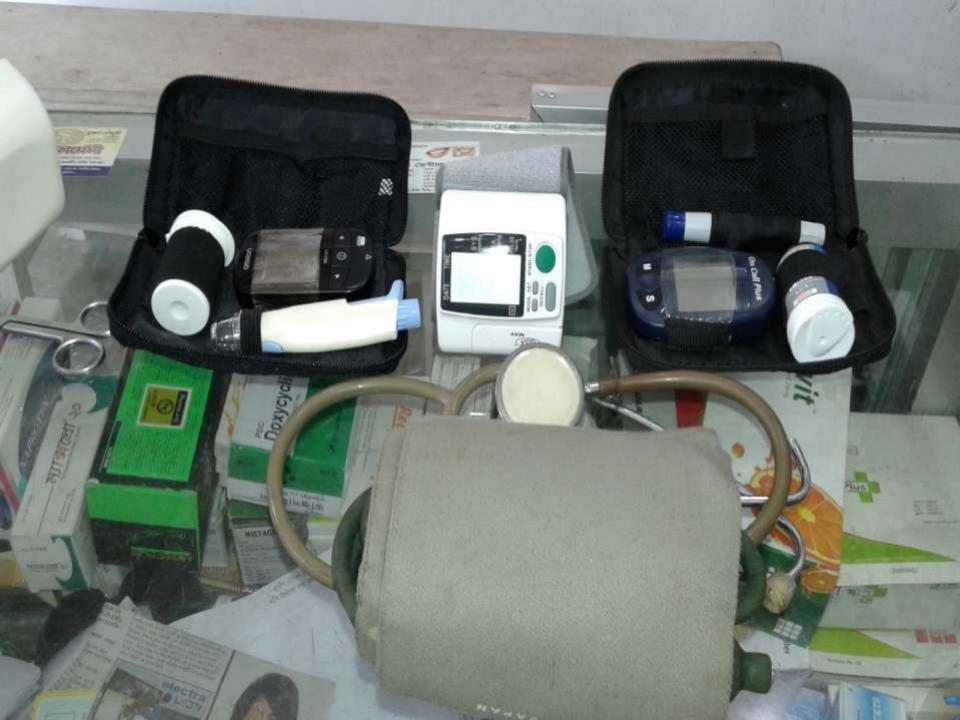

## PRESENT & PROPOSED INVESTMENT BREAKDOWN

| Particulars                                                                                                        |                                                                                                                         | Existing | Dreneed           | Total    |
|--------------------------------------------------------------------------------------------------------------------|-------------------------------------------------------------------------------------------------------------------------|----------|-------------------|----------|
| Existing                                                                                                           | Proposed                                                                                                                | (BDT)    | Proposed<br>(BDT) | (BDT)    |
| types of medicine- tablet,                                                                                         | Investment in products (different types of medicine-tablet, capsule, syrup and injection etc)                           | 185,969  | 120,000           | 305,969  |
| Investment in Equipments<br>(diabetes machine, blood<br>pressure machine, nebulizer<br>machine, bulb and fan etc.) | Investment in machine &<br>equipments (diabetes machine-6,<br>nebulizer machine-6 and<br>refrigerator-01 2nd hand etc.) | 7,400    | 30,000            | 37,400   |
| Cash in hand                                                                                                       |                                                                                                                         | 5,811    | -                 | 5,811    |
| Debtors (Since June, 2016 to at )                                                                                  | present)                                                                                                                | 22,320   | _                 | 22,320   |
| Creditors (Since June, 2016 to at                                                                                  | present)                                                                                                                | (23,900) | -                 | (23,900) |
| Decoration (fixture and fittings)                                                                                  |                                                                                                                         | 12,400   | _                 | 12,400   |
| Advance for Shop                                                                                                   |                                                                                                                         | 130,000  | _                 | 130,000  |
| Total                                                                                                              | Capital                                                                                                                 | 340,000  |                   |          |