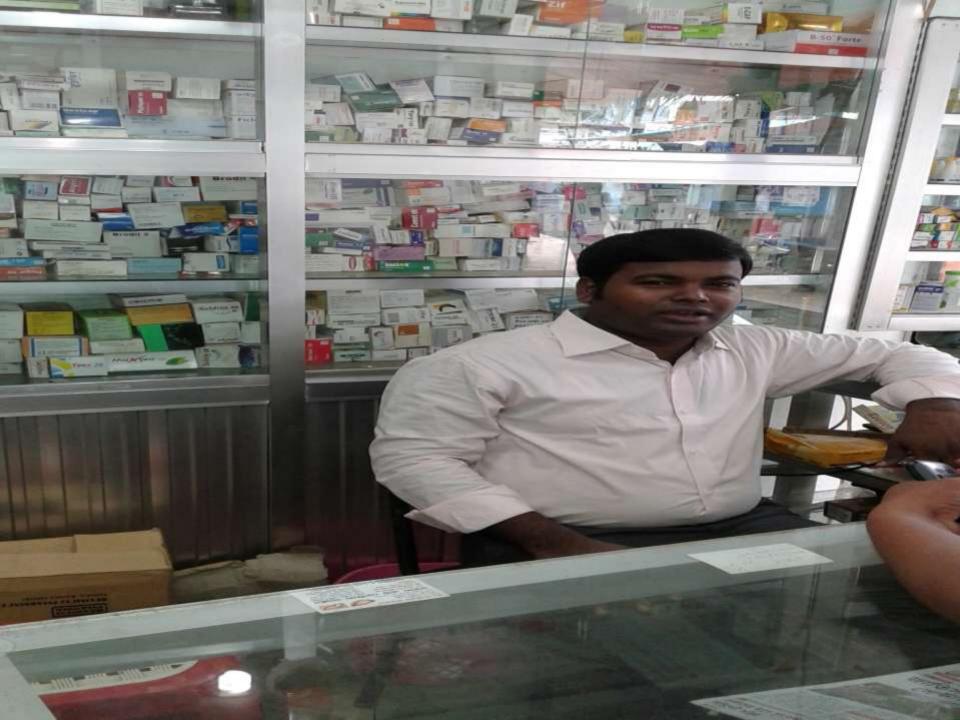

## **PROPOSED NOBIN UDYOKTA BUSINESS INFO**

| Business Name                                                | :   | M/S Gopa Pharmacy                                                                        |
|--------------------------------------------------------------|-----|------------------------------------------------------------------------------------------|
| Address/ Location                                            |     | Hazi Kobir Ahmmed Market, Bridge ghat, Cornofuli,<br>Chittagong.                         |
| Total Investment in BDT                                      |     | Tk. 490,000                                                                              |
| Financing                                                    | ••  | Self Tk. 340,000 (from existing business)<br>Required Investment Tk. 150,000 (as equity) |
| Present salary/drawings from business                        | • • | BDT 8,000 (Eight Thousand)                                                               |
| Proposed Salary                                              | :   | BDT 9,000 (Nine Thousand)                                                                |
| Proposed Business<br>Implementation Plan                     |     |                                                                                          |
| (i) % of present gross profit margin                         | :   | On products 15% and Health Checkup 80%                                                   |
| (ii) Estimated % of proposed gross profit margin             | :   | On products 15% and Health Checkup 80%                                                   |
| (iii) In future risk mgt. plan<br>(from fire, disaster etc.) | •   |                                                                                          |