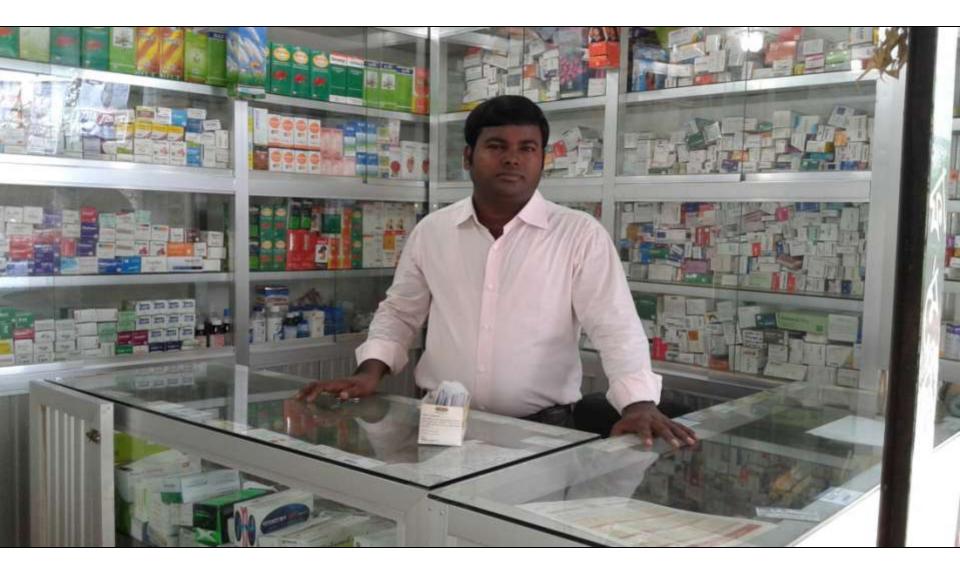

## **PROPOSED NOBIN UDYOKTA BUSINESS INFO**

| Business Name                                                | :   | M/S Gopa Pharmacy                                                                        |
|--------------------------------------------------------------|-----|------------------------------------------------------------------------------------------|
| Address/ Location                                            |     | Hazi Kobir Ahmmed Market, Bridge ghat, Cornofuli,<br>Chittagong.                         |
| Total Investment in BDT                                      |     | Tk. 490,000                                                                              |
| Financing                                                    | ••  | Self Tk. 340,000 (from existing business)<br>Required Investment Tk. 150,000 (as equity) |
| Present salary/drawings from business                        | • • | BDT 8,000 (Eight Thousand)                                                               |
| Proposed Salary                                              | :   | BDT 9,000 (Nine Thousand)                                                                |
| Proposed Business<br>Implementation Plan                     |     |                                                                                          |
| (i) % of present gross profit margin                         | :   | On products 15% and Health Checkup 80%                                                   |
| (ii) Estimated % of proposed gross profit margin             | :   | On products 15% and Health Checkup 80%                                                   |
| (iii) In future risk mgt. plan<br>(from fire, disaster etc.) | •   |                                                                                          |