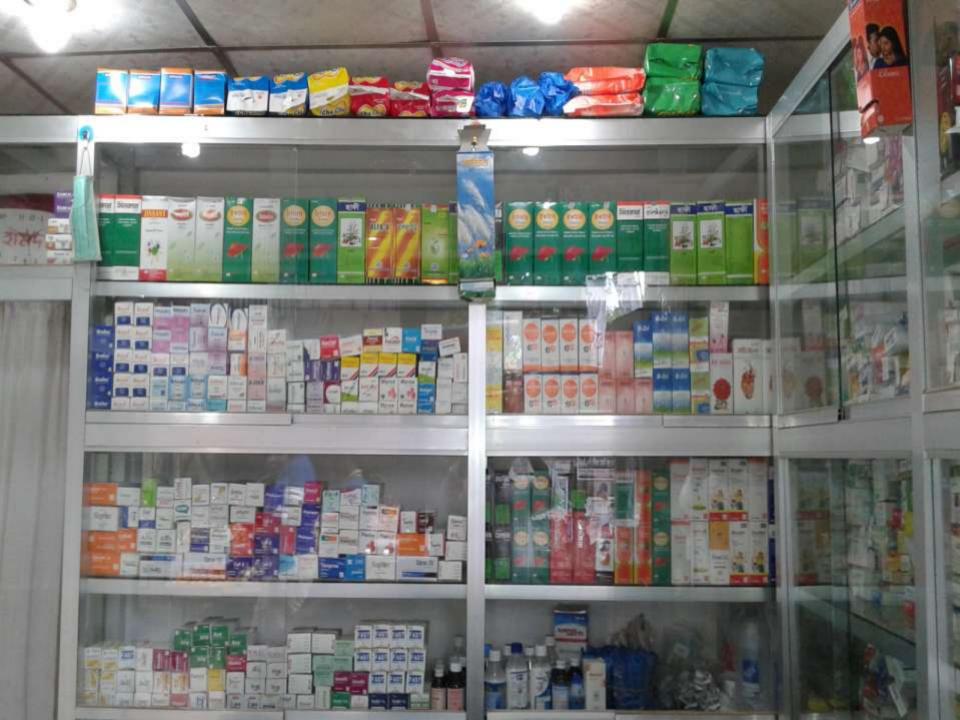

## PRESENT & PROPOSED INVESTMENT BREAKDOWN

| Particulars                                                                                                        |                                                                                                                         | Existing | Dreneed           | Total    |
|--------------------------------------------------------------------------------------------------------------------|-------------------------------------------------------------------------------------------------------------------------|----------|-------------------|----------|
| Existing                                                                                                           | Proposed                                                                                                                | (BDT)    | Proposed<br>(BDT) | (BDT)    |
| types of medicine- tablet,                                                                                         | Investment in products (different types of medicine-tablet, capsule, syrup and injection etc)                           | 185,969  | 120,000           | 305,969  |
| Investment in Equipments<br>(diabetes machine, blood<br>pressure machine, nebulizer<br>machine, bulb and fan etc.) | Investment in machine &<br>equipments (diabetes machine-6,<br>nebulizer machine-6 and<br>refrigerator-01 2nd hand etc.) | 7,400    | 30,000            | 37,400   |
| Cash in hand                                                                                                       |                                                                                                                         | 5,811    | -                 | 5,811    |
| Debtors (Since June, 2016 to at )                                                                                  | present)                                                                                                                | 22,320   | _                 | 22,320   |
| Creditors (Since June, 2016 to at                                                                                  | present)                                                                                                                | (23,900) | -                 | (23,900) |
| Decoration (fixture and fittings)                                                                                  |                                                                                                                         | 12,400   | _                 | 12,400   |
| Advance for Shop                                                                                                   |                                                                                                                         | 130,000  | _                 | 130,000  |
| Total                                                                                                              | Capital                                                                                                                 | 340,000  |                   |          |