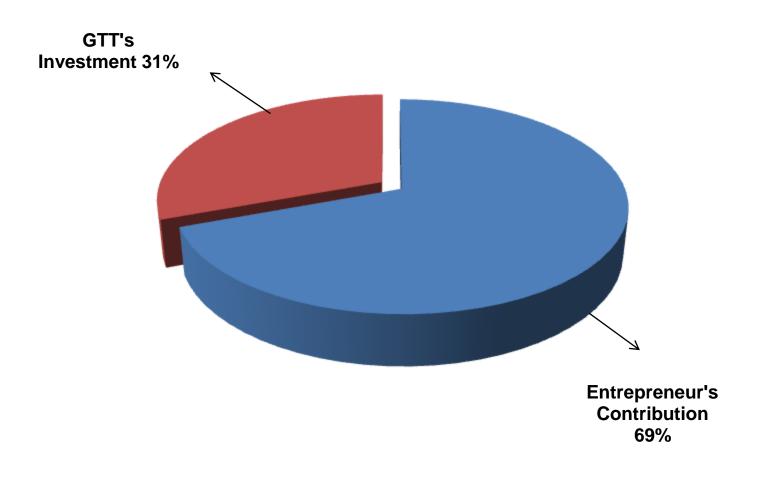

- Entrepreneur's Contribution BDT 340,000
- GTT's Investment BDT 150,000
- Total Capital BDT 490,000