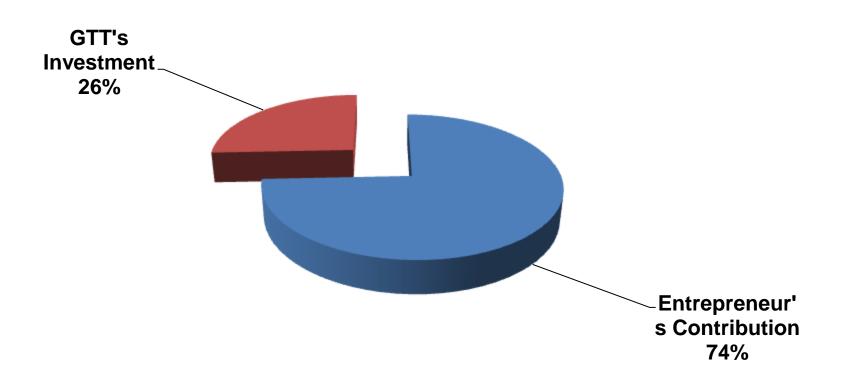

## SOURCE OF FINANCE

- Entrepreneur's Contribution BDT 579,000
- GTT's Investment BDT 200,000
- Total Capital BDT 779,000