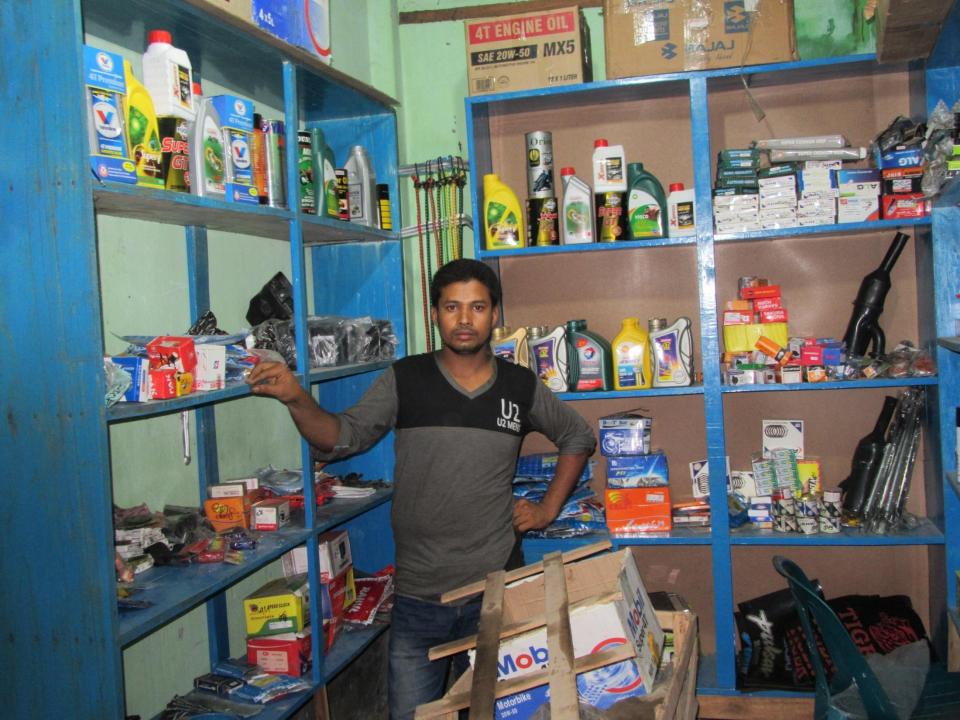

# Pictures

| Proposed Nobin Udyokta Business Info              |   |                                                                                                                                                                                                                                                                            |  |
|---------------------------------------------------|---|----------------------------------------------------------------------------------------------------------------------------------------------------------------------------------------------------------------------------------------------------------------------------|--|
| Business Name                                     | : | BABU MECHANICAL WORKSHOP                                                                                                                                                                                                                                                   |  |
| Location                                          | : | Jholmolia baza, rajshahi                                                                                                                                                                                                                                                   |  |
| Total Investment in BDT                           | : | BDT 200000/-                                                                                                                                                                                                                                                               |  |
| Financing                                         | : | Self BDT 130,000/-(from existing business) 65% Required Investment BDT 70,000/-(as equity) 35%                                                                                                                                                                             |  |
| Present salary/drawings from business (estimates) | : | BDT 5,000/-                                                                                                                                                                                                                                                                |  |
| Proposed Salary                                   | : | BDT 5,000/-                                                                                                                                                                                                                                                                |  |
| Size of shop                                      | : | 06ft x 12 ft= 72square ft                                                                                                                                                                                                                                                  |  |
| Security of the shop                              | : | -                                                                                                                                                                                                                                                                          |  |
| Implementation                                    | : | <ul> <li>The business is planned to be scaled up by investment in existing goods like; Automobile parts.</li> <li>Average 20% gain on sale.</li> <li>The business is operating by entrepreneur. Existing 1 employees.</li> <li>Agreed grace period is 3 months.</li> </ul> |  |