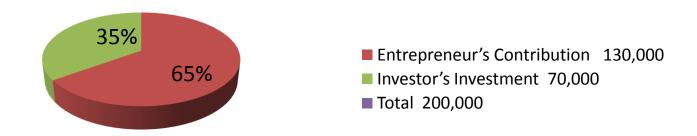

| Proposed Nobin Udyokta Business Info              |   |                                                                                                                                                                                                                                                                            |  |
|---------------------------------------------------|---|----------------------------------------------------------------------------------------------------------------------------------------------------------------------------------------------------------------------------------------------------------------------------|--|
| Business Name                                     | : | BABU MECHANICAL WORKSHOP                                                                                                                                                                                                                                                   |  |
| Location                                          | : | Jholmolia baza, rajshahi                                                                                                                                                                                                                                                   |  |
| Total Investment in BDT                           | : | BDT 200000/-                                                                                                                                                                                                                                                               |  |
| Financing                                         | : | Self BDT 130,000/-(from existing business) 65% Required Investment BDT 70,000/-(as equity) 35%                                                                                                                                                                             |  |
| Present salary/drawings from business (estimates) | : | BDT 5,000/-                                                                                                                                                                                                                                                                |  |
| Proposed Salary                                   | : | BDT 5,000/-                                                                                                                                                                                                                                                                |  |
| Size of shop                                      | : | 06ft x 12 ft= 72square ft                                                                                                                                                                                                                                                  |  |
| Security of the shop                              | : | -                                                                                                                                                                                                                                                                          |  |
| Implementation                                    | : | <ul> <li>The business is planned to be scaled up by investment in existing goods like; Automobile parts.</li> <li>Average 20% gain on sale.</li> <li>The business is operating by entrepreneur. Existing 1 employees.</li> <li>Agreed grace period is 3 months.</li> </ul> |  |

| Investment Breakdown |          |          |        |  |
|----------------------|----------|----------|--------|--|
| Particulars          | Existing | Proposed | Total  |  |
| Chain mate           | 4,000    |          |        |  |
| Mobil                | 82,500   |          |        |  |
| Tube                 | 6,400    |          | 6400   |  |
| Brake shoe           | 12,000   |          | 12000  |  |
| Bolrechar            | 4,500    |          | 0      |  |
| Winset               | 2,200    |          | 2200   |  |
| Looking glass        | 3,900    |          | 3900   |  |
| Headlight            | 0        |          |        |  |
| Miter set            | 4500     |          | 4500   |  |
| Class plate          | 3000     |          | 3000   |  |
| Rack,Fan             | 7000     |          | 7000   |  |
| Battery              |          | 40000    | 40000  |  |
| Tire                 |          | 30000    | 30000  |  |
|                      | 130,000  | 70,000   | 200000 |  |