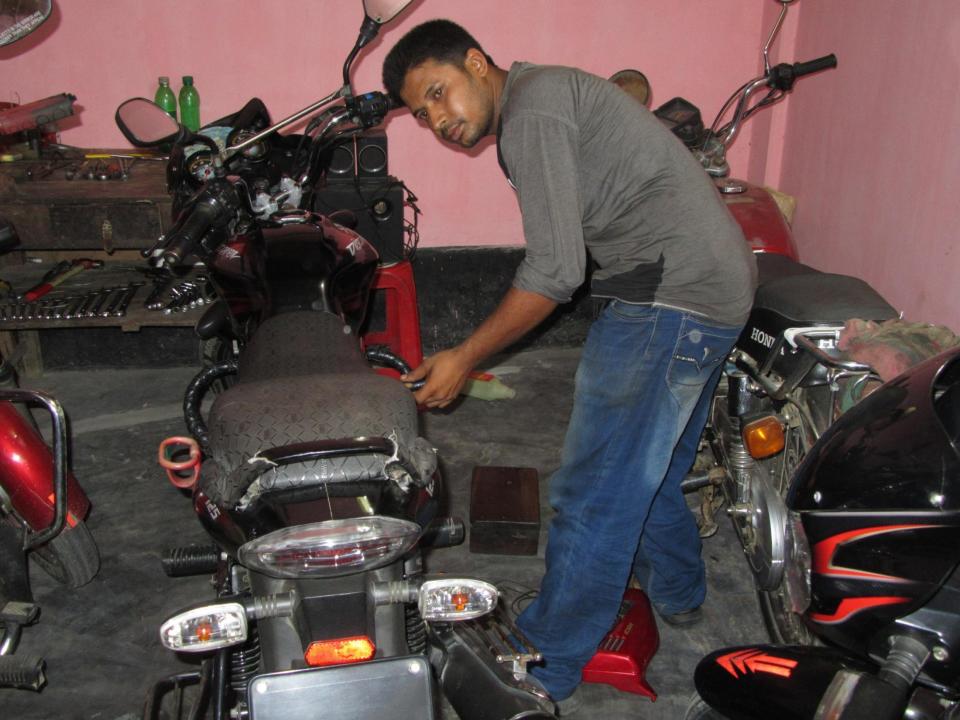

# Pictures

| Proposed Nobin Udyokta Business Info              |   |                                                                                                                                                                                                                                                                            |  |
|---------------------------------------------------|---|----------------------------------------------------------------------------------------------------------------------------------------------------------------------------------------------------------------------------------------------------------------------------|--|
| Business Name                                     | : | BABU MECHANICAL WORKSHOP                                                                                                                                                                                                                                                   |  |
| Location                                          | : | Jholmolia baza, rajshahi                                                                                                                                                                                                                                                   |  |
| Total Investment in BDT                           | : | BDT 200000/-                                                                                                                                                                                                                                                               |  |
| Financing                                         | : | Self BDT 130,000/-(from existing business) 65% Required Investment BDT 70,000/-(as equity) 35%                                                                                                                                                                             |  |
| Present salary/drawings from business (estimates) | : | BDT 5,000/-                                                                                                                                                                                                                                                                |  |
| Proposed Salary                                   | : | BDT 5,000/-                                                                                                                                                                                                                                                                |  |
| Size of shop                                      | : | 06ft x 12 ft= 72square ft                                                                                                                                                                                                                                                  |  |
| Security of the shop                              | : | -                                                                                                                                                                                                                                                                          |  |
| Implementation                                    | : | <ul> <li>The business is planned to be scaled up by investment in existing goods like; Automobile parts.</li> <li>Average 20% gain on sale.</li> <li>The business is operating by entrepreneur. Existing 1 employees.</li> <li>Agreed grace period is 3 months.</li> </ul> |  |