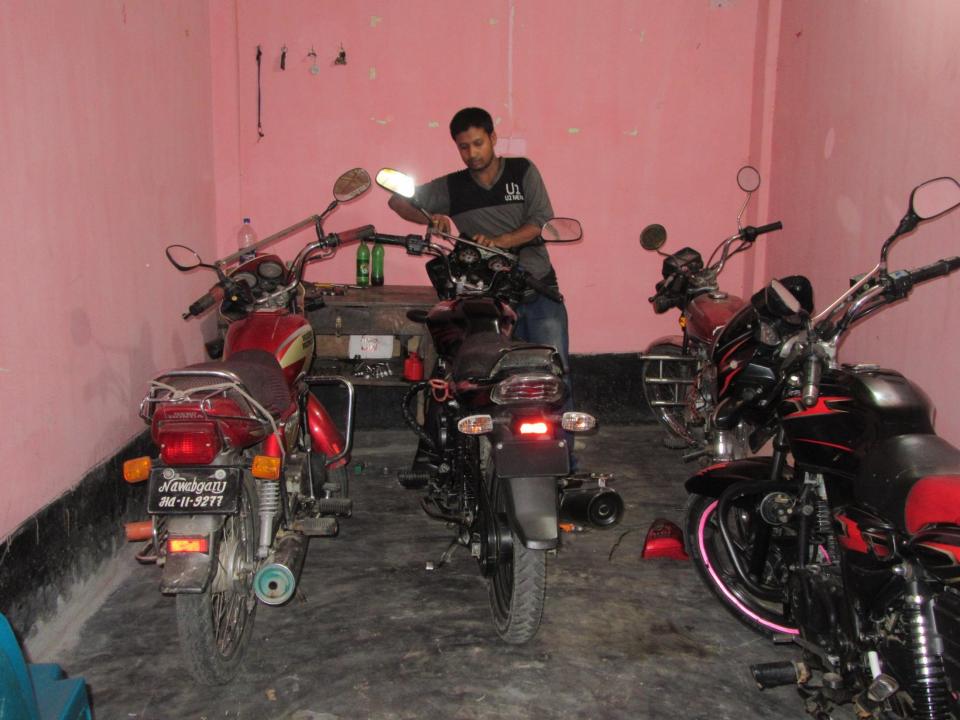

# Pictures

| Proposed Nobin Udyokta Business Info              |   |                                                                                                                                                                                                                                                                            |  |
|---------------------------------------------------|---|----------------------------------------------------------------------------------------------------------------------------------------------------------------------------------------------------------------------------------------------------------------------------|--|
| Business Name                                     | : | BABU MECHANICAL WORKSHOP                                                                                                                                                                                                                                                   |  |
| Location                                          | : | Jholmolia baza, rajshahi                                                                                                                                                                                                                                                   |  |
| Total Investment in BDT                           | : | BDT 200000/-                                                                                                                                                                                                                                                               |  |
| Financing                                         | : | Self BDT 130,000/-(from existing business) 65% Required Investment BDT 70,000/-(as equity) 35%                                                                                                                                                                             |  |
| Present salary/drawings from business (estimates) | : | BDT 5,000/-                                                                                                                                                                                                                                                                |  |
| Proposed Salary                                   | : | BDT 5,000/-                                                                                                                                                                                                                                                                |  |
| Size of shop                                      | : | 06ft x 12 ft= 72square ft                                                                                                                                                                                                                                                  |  |
| Security of the shop                              | : | -                                                                                                                                                                                                                                                                          |  |
| Implementation                                    | : | <ul> <li>The business is planned to be scaled up by investment in existing goods like; Automobile parts.</li> <li>Average 20% gain on sale.</li> <li>The business is operating by entrepreneur. Existing 1 employees.</li> <li>Agreed grace period is 3 months.</li> </ul> |  |