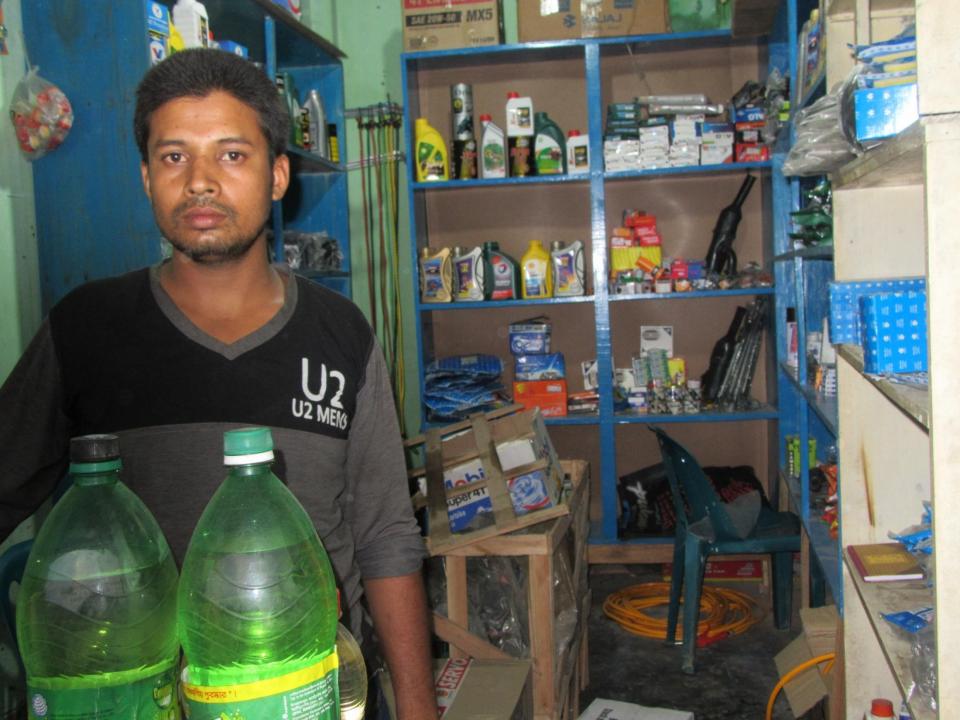

# Pictures

| Proposed Nobin Udyokta Business Info              |   |                                                                                                                                                                                                                                                                            |  |
|---------------------------------------------------|---|----------------------------------------------------------------------------------------------------------------------------------------------------------------------------------------------------------------------------------------------------------------------------|--|
| Business Name                                     | : | BABU MECHANICAL WORKSHOP                                                                                                                                                                                                                                                   |  |
| Location                                          | : | Jholmolia baza, rajshahi                                                                                                                                                                                                                                                   |  |
| Total Investment in BDT                           | : | BDT 200000/-                                                                                                                                                                                                                                                               |  |
| Financing                                         | : | Self BDT 130,000/-(from existing business) 65% Required Investment BDT 70,000/-(as equity) 35%                                                                                                                                                                             |  |
| Present salary/drawings from business (estimates) | : | BDT 5,000/-                                                                                                                                                                                                                                                                |  |
| Proposed Salary                                   | : | BDT 5,000/-                                                                                                                                                                                                                                                                |  |
| Size of shop                                      | : | 06ft x 12 ft= 72square ft                                                                                                                                                                                                                                                  |  |
| Security of the shop                              | : | -                                                                                                                                                                                                                                                                          |  |
| Implementation                                    | : | <ul> <li>The business is planned to be scaled up by investment in existing goods like; Automobile parts.</li> <li>Average 20% gain on sale.</li> <li>The business is operating by entrepreneur. Existing 1 employees.</li> <li>Agreed grace period is 3 months.</li> </ul> |  |