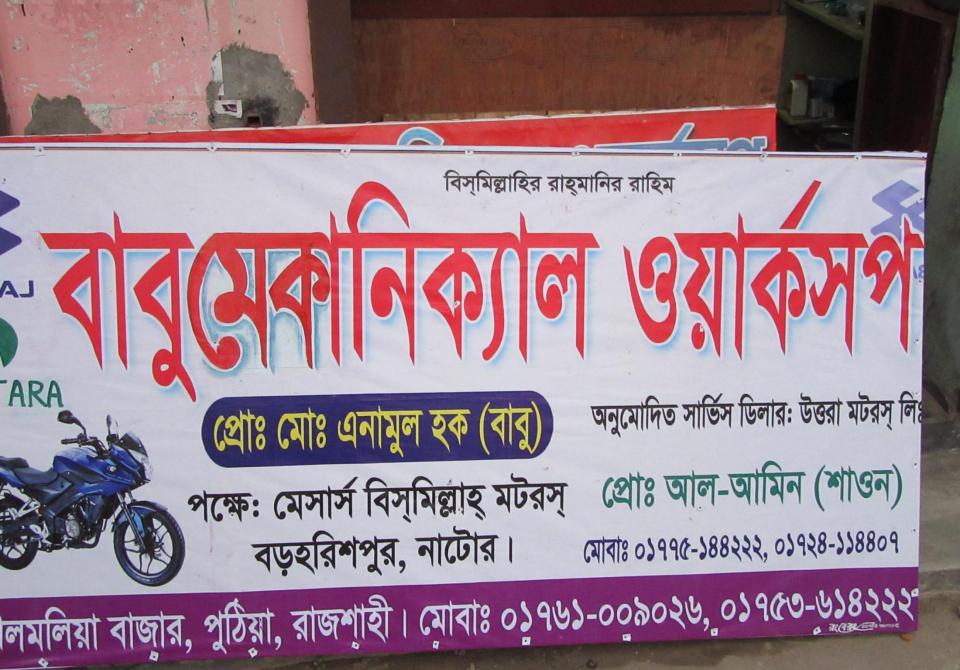

#### **Proposed NU Business Name: BABU MECHANICAL WORKSHOP**

Project identification and prepared by: Md. Ebadat Hossain, Puthia Unit, Rajshahi

Project verified by: Md Abdul Mannan Talukdar

| Brief Bio of The Proposed Nobin Udyokta                                                                        |   |                                                                                                                                                                              |  |
|----------------------------------------------------------------------------------------------------------------|---|------------------------------------------------------------------------------------------------------------------------------------------------------------------------------|--|
| Name                                                                                                           | : | MD. ANAMUL HAQUE                                                                                                                                                             |  |
| Age                                                                                                            | : | 20-07-1988(27 Years)                                                                                                                                                         |  |
| Education, till to date                                                                                        | : | Class 8                                                                                                                                                                      |  |
| Marital status                                                                                                 | : | Married                                                                                                                                                                      |  |
| Children                                                                                                       | : | 1 Son                                                                                                                                                                        |  |
| No. of siblings:                                                                                               | : | 1 Brother & 2 Sisters                                                                                                                                                        |  |
| Address                                                                                                        | : | Vill: Kathalbaria, P.O: Puthia, P.S: Puthiya, Dist: Rajshahi                                                                                                                 |  |
| Parent's and GB related Info (i) Who is GB member (ii) Mother's name (iii) Father's name (iv) GB member's info |   | Mother Father  MST. SIRINA BEGOM  MD. EUSUF ALI  Branch:, Puthiya Centre # 18 (Female),  Member ID: 1985, Group No: 05  Member since: 2001 (15 Years)  First loan: BDT -5000 |  |
| Further Information:                                                                                           |   | Existing Loan: BDT 50000, Outstanding loan: 40296                                                                                                                            |  |
| (v) Who pays GB loan installment (vi) Mobile lady                                                              | : | Father No                                                                                                                                                                    |  |
| (vii) Grameen Education Loan                                                                                   |   | No                                                                                                                                                                           |  |
| (viii) Any other loan like GB,<br>BRAC ASA etc                                                                 | : | No                                                                                                                                                                           |  |

| Proposed Nobin Udyokta Business Info              |   |                                                                                                                                                                                                                                                                            |  |
|---------------------------------------------------|---|----------------------------------------------------------------------------------------------------------------------------------------------------------------------------------------------------------------------------------------------------------------------------|--|
| Business Name                                     | : | BABU MECHANICAL WORKSHOP                                                                                                                                                                                                                                                   |  |
| Location                                          | : | Jholmolia baza, rajshahi                                                                                                                                                                                                                                                   |  |
| Total Investment in BDT                           | : | BDT 200000/-                                                                                                                                                                                                                                                               |  |
| Financing                                         | : | Self BDT 130,000/-(from existing business) 65% Required Investment BDT 70,000/-(as equity) 35%                                                                                                                                                                             |  |
| Present salary/drawings from business (estimates) | : | BDT 5,000/-                                                                                                                                                                                                                                                                |  |
| Proposed Salary                                   | : | BDT 5,000/-                                                                                                                                                                                                                                                                |  |
| Size of shop                                      | : | 06ft x 12 ft= 72square ft                                                                                                                                                                                                                                                  |  |
| Security of the shop                              | : | -                                                                                                                                                                                                                                                                          |  |
| Implementation                                    | : | <ul> <li>The business is planned to be scaled up by investment in existing goods like; Automobile parts.</li> <li>Average 20% gain on sale.</li> <li>The business is operating by entrepreneur. Existing 1 employees.</li> <li>Agreed grace period is 3 months.</li> </ul> |  |