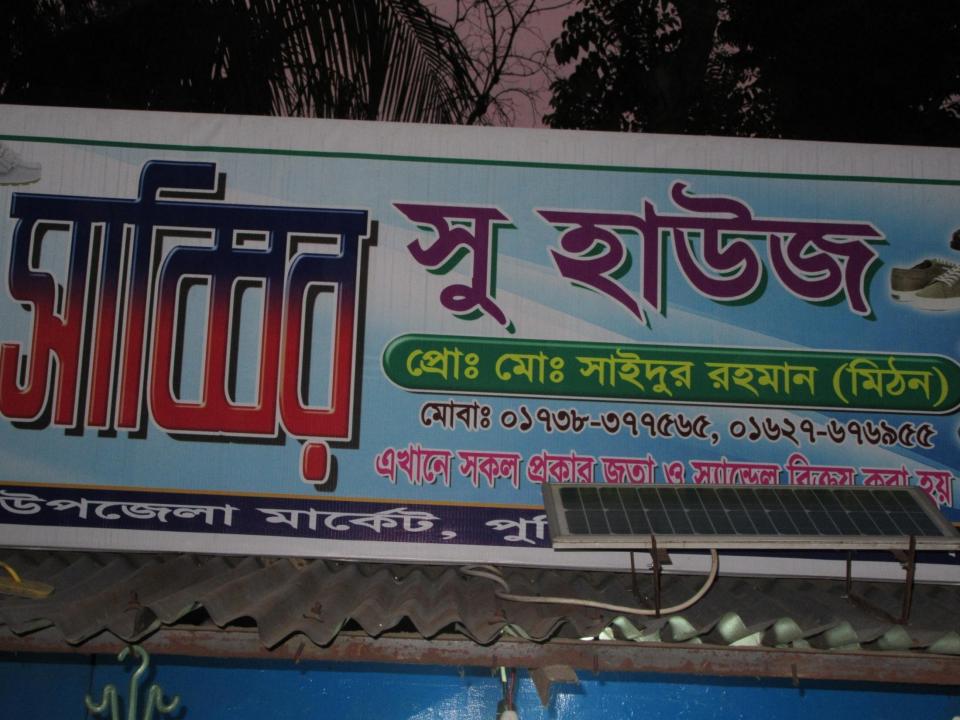

#### **Proposed NU Business Name: SABBIR SHOE HOUSE**

Project identification and prepared by: Md. Shah Jamal Shiraji, Puthia Unit, Rajshahi

Project verified by: MD. Abdul Mannan Talukder

| Brief Bio of The Proposed Nobin Udyokta                                                                                                         |       |                                                                                                                                                                                              |  |  |
|-------------------------------------------------------------------------------------------------------------------------------------------------|-------|----------------------------------------------------------------------------------------------------------------------------------------------------------------------------------------------|--|--|
| Name                                                                                                                                            | :     | MD. SAIDUR RAHMAN MITHON                                                                                                                                                                     |  |  |
| Age                                                                                                                                             | :     | 08-11-1992(23 Years)                                                                                                                                                                         |  |  |
| Education, till to date                                                                                                                         | :     | Class 8                                                                                                                                                                                      |  |  |
| Marital status                                                                                                                                  | :     | Married                                                                                                                                                                                      |  |  |
| Children                                                                                                                                        | :     | -                                                                                                                                                                                            |  |  |
| No. of siblings:                                                                                                                                | :     | 4 Brother & 3 Sisters                                                                                                                                                                        |  |  |
| Address                                                                                                                                         | :     | Vill: Kathal baria, P.O: Puthiya, P.S: Puthiya, Dist: Rajshahi                                                                                                                               |  |  |
| Parent's and GB related Info (i) Who is GB member (ii) Mother's name (iii) Father's name (iv) GB member's info                                  |       | Mother Father  MST. AYSHA BEGOM  MD. TASER ALI PRAMANIK  Branch:, Puthiya Centre # 58 (Female),  Member ID: 5023/2, Group No: 01  Member since: 20-05-2005(11 Years)  First loan: BDT -10000 |  |  |
| Further Information: (v) Who pays GB loan installment (vi) Mobile lady (vii) Grameen Education Loan (viii) Any other loan like GB, BRAC ASA etc | : : : | Existing Loan: BDT 20000, Outstanding loan: 13400 Father No No No                                                                                                                            |  |  |

| Proposed Nobin Udyokta Business Info              |   |                                                                                                                                                                                                                                                                                                      |  |
|---------------------------------------------------|---|------------------------------------------------------------------------------------------------------------------------------------------------------------------------------------------------------------------------------------------------------------------------------------------------------|--|
| Business Name                                     | : | SABBIR SHOE HOUSE                                                                                                                                                                                                                                                                                    |  |
| Location                                          | : | Puthia bazar, puthia, Rajshahi                                                                                                                                                                                                                                                                       |  |
| Total Investment in BDT                           | : | BDT 2,10,000/-                                                                                                                                                                                                                                                                                       |  |
| Financing                                         | : | Self BDT 1,40,000/-(from existing business) 67% Required Investment BDT 70,000/-(as equity) 33%                                                                                                                                                                                                      |  |
| Present salary/drawings from business (estimates) | : | BDT 5,000/-                                                                                                                                                                                                                                                                                          |  |
| Proposed Salary                                   | : | BDT 5,000/-                                                                                                                                                                                                                                                                                          |  |
| Size of shop                                      | : | 08ft x 15ft= 120square ft                                                                                                                                                                                                                                                                            |  |
| Security of the shop                              | : | BDT 100000/-                                                                                                                                                                                                                                                                                         |  |
| Implementation                                    | : | <ul> <li>The business is planned to be scaled up by investment in existing goods like; Shoe, sandal.</li> <li>Average 20% gain on sale.</li> <li>The business is operating by entrepreneur. Existing no employees.</li> <li>The shop is rented.</li> <li>Agreed grace period is 3 months.</li> </ul> |  |

# Pictures

Ely town Culp and out only

CODY SICEMIT

01713.779393

সহজ ঋণের পাশ বই

লেনদেন করবেন না।

নকৃত ঝণ ও আমানতের টাকা বুঝে নিয়ে অফিস 🤾

রুন। উল্লেখা ঋণের টাকা কাউকে ধার দেবেন না।