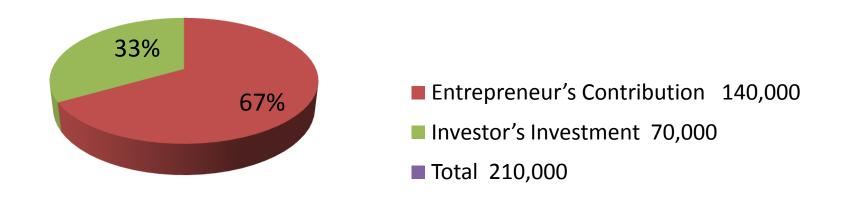

| Proposed Nobin Udyokta Business Info              |   |                                                                                                                                                                                                                                                                                                      |  |
|---------------------------------------------------|---|------------------------------------------------------------------------------------------------------------------------------------------------------------------------------------------------------------------------------------------------------------------------------------------------------|--|
| Business Name                                     | : | SABBIR SHOE HOUSE                                                                                                                                                                                                                                                                                    |  |
| Location                                          | : | Puthia bazar, puthia, Rajshahi                                                                                                                                                                                                                                                                       |  |
| Total Investment in BDT                           | : | BDT 2,10,000/-                                                                                                                                                                                                                                                                                       |  |
| Financing                                         | : | Self BDT 1,40,000/-(from existing business) 67% Required Investment BDT 70,000/-(as equity) 33%                                                                                                                                                                                                      |  |
| Present salary/drawings from business (estimates) | : | BDT 5,000/-                                                                                                                                                                                                                                                                                          |  |
| Proposed Salary                                   | : | BDT 5,000/-                                                                                                                                                                                                                                                                                          |  |
| Size of shop                                      | : | 08ft x 15ft= 120square ft                                                                                                                                                                                                                                                                            |  |
| Security of the shop                              | : | BDT 100000/-                                                                                                                                                                                                                                                                                         |  |
| Implementation                                    | : | <ul> <li>The business is planned to be scaled up by investment in existing goods like; Shoe, sandal.</li> <li>Average 20% gain on sale.</li> <li>The business is operating by entrepreneur. Existing no employees.</li> <li>The shop is rented.</li> <li>Agreed grace period is 3 months.</li> </ul> |  |

| Investment Breakdown |          |          |                |  |  |
|----------------------|----------|----------|----------------|--|--|
| Particulars          | Existing | Proposed | Proposed Total |  |  |
| Shoes                | 20,000   | 10,000   | 30,000         |  |  |
| Jents Sandal         | 40,000   | 10,000   | 50,000         |  |  |
| Ladies Sandal        | 40,000   | 10,000   | 50,000         |  |  |
| Keds                 | 30,000   | 10,000   | 40,000         |  |  |
| Others               | 10,000   | 30,000   | 40,000         |  |  |
| Total                | 140,000  | 70,000   | 210,000        |  |  |