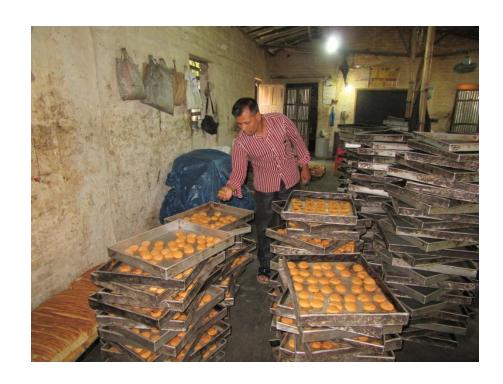

| Proposed Nobin Udyokta Business Info              |   |                                                                                                                                                                                                                                                                                                                                                                                                                    |  |
|---------------------------------------------------|---|--------------------------------------------------------------------------------------------------------------------------------------------------------------------------------------------------------------------------------------------------------------------------------------------------------------------------------------------------------------------------------------------------------------------|--|
| Business Name                                     | : | AMENA BAKERY                                                                                                                                                                                                                                                                                                                                                                                                       |  |
| Location                                          | : | Choubaria bazar                                                                                                                                                                                                                                                                                                                                                                                                    |  |
| Total Investment in BDT                           | : | BDT 330,000/-                                                                                                                                                                                                                                                                                                                                                                                                      |  |
| Financing                                         | : | Self BDT 230,000/-(from existing business) 70% Required Investment BDT 100,000/-(as equity) 30%                                                                                                                                                                                                                                                                                                                    |  |
| Present salary/drawings from business (estimates) | : | BDT 5,000/-                                                                                                                                                                                                                                                                                                                                                                                                        |  |
| Proposed Salary                                   | : | BDT 5,000/-                                                                                                                                                                                                                                                                                                                                                                                                        |  |
| Size of shop                                      | : | 36ft x 12ft= 432square ft                                                                                                                                                                                                                                                                                                                                                                                          |  |
| Security of the shop                              | : | BDT 1,00,000/-                                                                                                                                                                                                                                                                                                                                                                                                     |  |
| Implementation                                    | : | <ul> <li>The business is planned to be scaled up by investment in existing goods like; Bakery Item etc.</li> <li>Average 10% gain on sale.</li> <li>The business is operating by entrepreneur. Existing 15 employee.</li> <li>Three employee will be appointed after getting equity fund.</li> <li>The shop is rented.</li> <li>Collects goods from Rajshahi.</li> <li>Agreed grace period is 3 months.</li> </ul> |  |

| Existing Business (BDT)           |        |           |            |  |
|-----------------------------------|--------|-----------|------------|--|
| Particular                        | Daily  | Monthly   | Yearly     |  |
| Revenue (sales)                   |        |           |            |  |
| Confectionery Item                | 37,500 | 1,125,000 | 13,500,000 |  |
| Total Sales (A)                   | 37,500 | 1,125,000 | 13,500,000 |  |
| Less. Variable Expense            |        |           |            |  |
| Confectionery Item                | 33,750 | 1,012,500 | 12,150,000 |  |
| Total variable Expense (B)        | 33,750 | 1,012,500 | 12,150,000 |  |
| Contribution Margin (CM) [C=(A-B) | 3,750  | 112,500   | 1,350,000  |  |
| Less. Fixed Expense               |        |           |            |  |
| Rent                              |        | 1,500     | 18,000     |  |
| Electricity Bill                  |        | 1,500     | 18,000     |  |
| Mobile Bill                       |        | 500       | 6,000      |  |
| Salary (self)                     |        | 5,000     | 60,000     |  |
| Entertainment                     |        | 500       | 6,000      |  |
| Salary (staff)                    |        | 90,000    | 1,080,000  |  |
| Transportation                    |        | 5,000     | 60,000     |  |
| Total fixed Cost (D)              |        | 104,000   | 1,248,000  |  |
| Net Profit (E) [C-D)              |        | 8,500     | 102,000    |  |