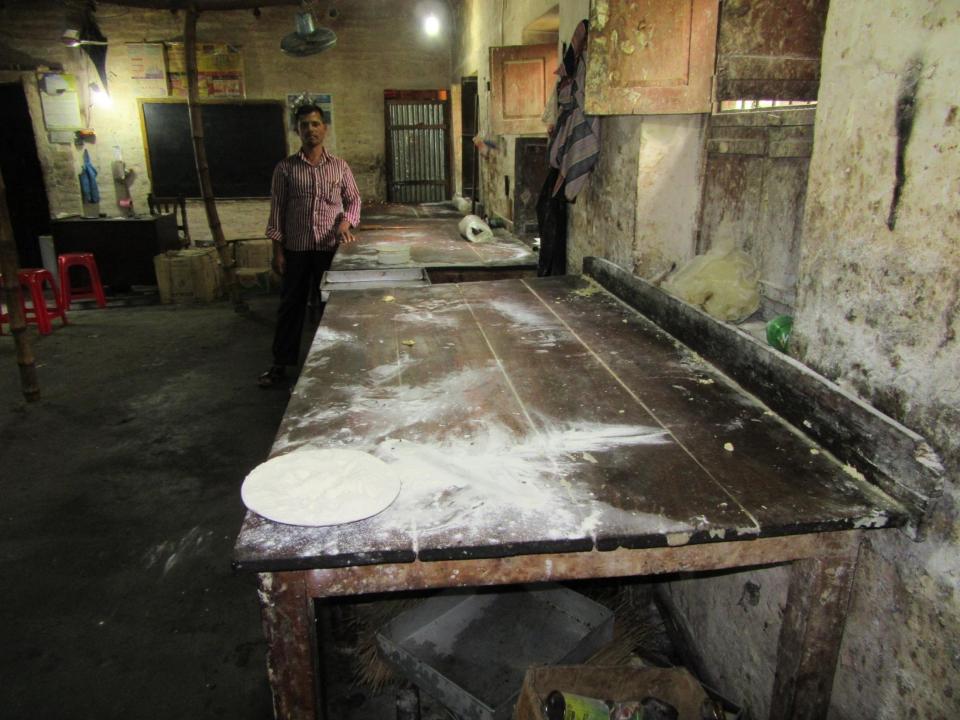

| Proposed Nobin Udyokta Business Info              |   |                                                                                                                                                                                                                                                                                                                                                                                                                    |  |
|---------------------------------------------------|---|--------------------------------------------------------------------------------------------------------------------------------------------------------------------------------------------------------------------------------------------------------------------------------------------------------------------------------------------------------------------------------------------------------------------|--|
| Business Name                                     | : | AMENA BAKERY                                                                                                                                                                                                                                                                                                                                                                                                       |  |
| Location                                          | : | Choubaria bazar                                                                                                                                                                                                                                                                                                                                                                                                    |  |
| Total Investment in BDT                           | : | BDT 330,000/-                                                                                                                                                                                                                                                                                                                                                                                                      |  |
| Financing                                         | : | Self BDT 230,000/-(from existing business) 70% Required Investment BDT 100,000/-(as equity) 30%                                                                                                                                                                                                                                                                                                                    |  |
| Present salary/drawings from business (estimates) | : | BDT 5,000/-                                                                                                                                                                                                                                                                                                                                                                                                        |  |
| Proposed Salary                                   | : | BDT 5,000/-                                                                                                                                                                                                                                                                                                                                                                                                        |  |
| Size of shop                                      | : | 36ft x 12ft= 432square ft                                                                                                                                                                                                                                                                                                                                                                                          |  |
| Security of the shop                              | : | BDT 1,00,000/-                                                                                                                                                                                                                                                                                                                                                                                                     |  |
| Implementation                                    | : | <ul> <li>The business is planned to be scaled up by investment in existing goods like; Bakery Item etc.</li> <li>Average 10% gain on sale.</li> <li>The business is operating by entrepreneur. Existing 15 employee.</li> <li>Three employee will be appointed after getting equity fund.</li> <li>The shop is rented.</li> <li>Collects goods from Rajshahi.</li> <li>Agreed grace period is 3 months.</li> </ul> |  |