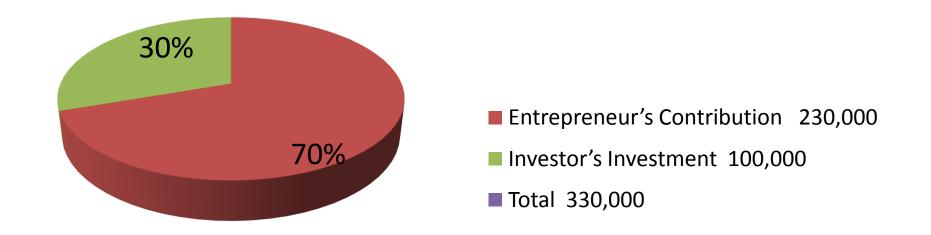

| Proposed Nobin Udyokta Business Info              |   |                                                                                                                                                                                                                                                                                                                                                                                                                    |  |
|---------------------------------------------------|---|--------------------------------------------------------------------------------------------------------------------------------------------------------------------------------------------------------------------------------------------------------------------------------------------------------------------------------------------------------------------------------------------------------------------|--|
| Business Name                                     | : | AMENA BAKERY                                                                                                                                                                                                                                                                                                                                                                                                       |  |
| Location                                          | : | Choubaria bazar                                                                                                                                                                                                                                                                                                                                                                                                    |  |
| Total Investment in BDT                           | : | BDT 330,000/-                                                                                                                                                                                                                                                                                                                                                                                                      |  |
| Financing                                         | : | Self BDT 230,000/-(from existing business) 70% Required Investment BDT 100,000/-(as equity) 30%                                                                                                                                                                                                                                                                                                                    |  |
| Present salary/drawings from business (estimates) | : | BDT 5,000/-                                                                                                                                                                                                                                                                                                                                                                                                        |  |
| Proposed Salary                                   | : | BDT 5,000/-                                                                                                                                                                                                                                                                                                                                                                                                        |  |
| Size of shop                                      | : | 36ft x 12ft= 432square ft                                                                                                                                                                                                                                                                                                                                                                                          |  |
| Security of the shop                              | : | BDT 1,00,000/-                                                                                                                                                                                                                                                                                                                                                                                                     |  |
| Implementation                                    | : | <ul> <li>The business is planned to be scaled up by investment in existing goods like; Bakery Item etc.</li> <li>Average 10% gain on sale.</li> <li>The business is operating by entrepreneur. Existing 15 employee.</li> <li>Three employee will be appointed after getting equity fund.</li> <li>The shop is rented.</li> <li>Collects goods from Rajshahi.</li> <li>Agreed grace period is 3 months.</li> </ul> |  |

| Investment Breakdown |          |          |                       |  |  |
|----------------------|----------|----------|-----------------------|--|--|
| Particulars          | Existing | Proposed | <b>Proposed Total</b> |  |  |
| Flour (30 x 1100)    | 33,000   | 40,500   | 73,500                |  |  |
| Sugar (10 x 2850)    | 28,500   | 18,500   | 47,000                |  |  |
| Oil (350 x 13000)    | 39,000   | 41,000   | 80,000                |  |  |
| Dalda (50 x 1280)    | 64,000   | 0        | 64,000                |  |  |
| Biscuit              | 65,500   | 0        | 65,500                |  |  |
| Total                | 230,000  | 100,000  | 330,000               |  |  |