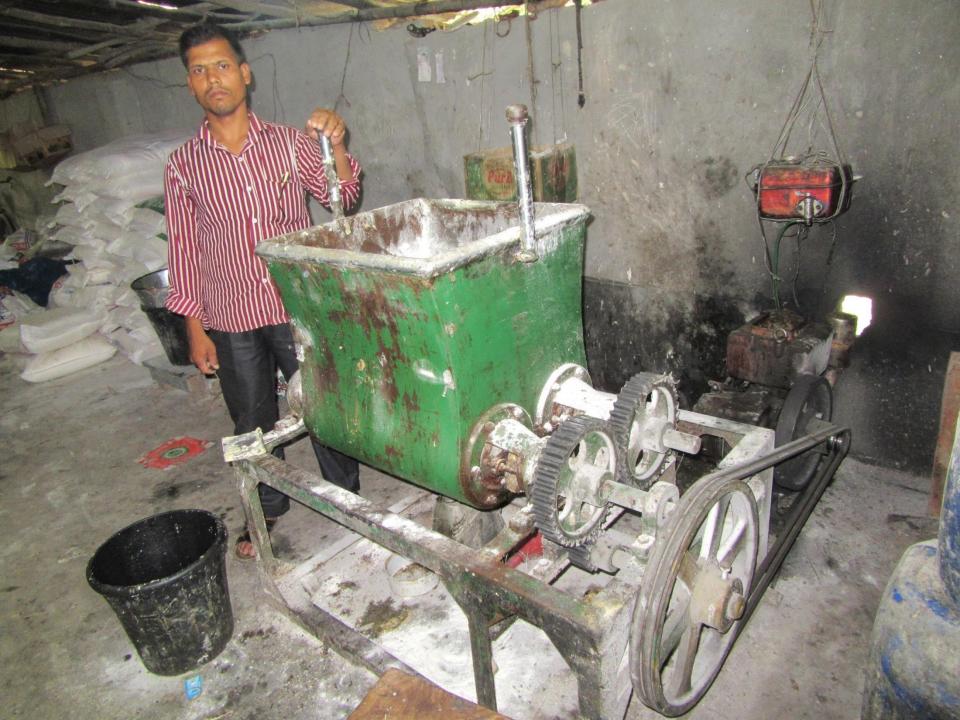

| Proposed Nobin Udyokta Business Info              |   |                                                                                                                                                                                                                                                                                                                                                                                                                    |  |
|---------------------------------------------------|---|--------------------------------------------------------------------------------------------------------------------------------------------------------------------------------------------------------------------------------------------------------------------------------------------------------------------------------------------------------------------------------------------------------------------|--|
| Business Name                                     | : | AMENA BAKERY                                                                                                                                                                                                                                                                                                                                                                                                       |  |
| Location                                          | : | Choubaria bazar                                                                                                                                                                                                                                                                                                                                                                                                    |  |
| Total Investment in BDT                           | : | BDT 330,000/-                                                                                                                                                                                                                                                                                                                                                                                                      |  |
| Financing                                         | : | Self BDT 230,000/-(from existing business) 70% Required Investment BDT 100,000/-(as equity) 30%                                                                                                                                                                                                                                                                                                                    |  |
| Present salary/drawings from business (estimates) | : | BDT 5,000/-                                                                                                                                                                                                                                                                                                                                                                                                        |  |
| Proposed Salary                                   | : | BDT 5,000/-                                                                                                                                                                                                                                                                                                                                                                                                        |  |
| Size of shop                                      | : | 36ft x 12ft= 432square ft                                                                                                                                                                                                                                                                                                                                                                                          |  |
| Security of the shop                              | : | BDT 1,00,000/-                                                                                                                                                                                                                                                                                                                                                                                                     |  |
| Implementation                                    | : | <ul> <li>The business is planned to be scaled up by investment in existing goods like; Bakery Item etc.</li> <li>Average 10% gain on sale.</li> <li>The business is operating by entrepreneur. Existing 15 employee.</li> <li>Three employee will be appointed after getting equity fund.</li> <li>The shop is rented.</li> <li>Collects goods from Rajshahi.</li> <li>Agreed grace period is 3 months.</li> </ul> |  |