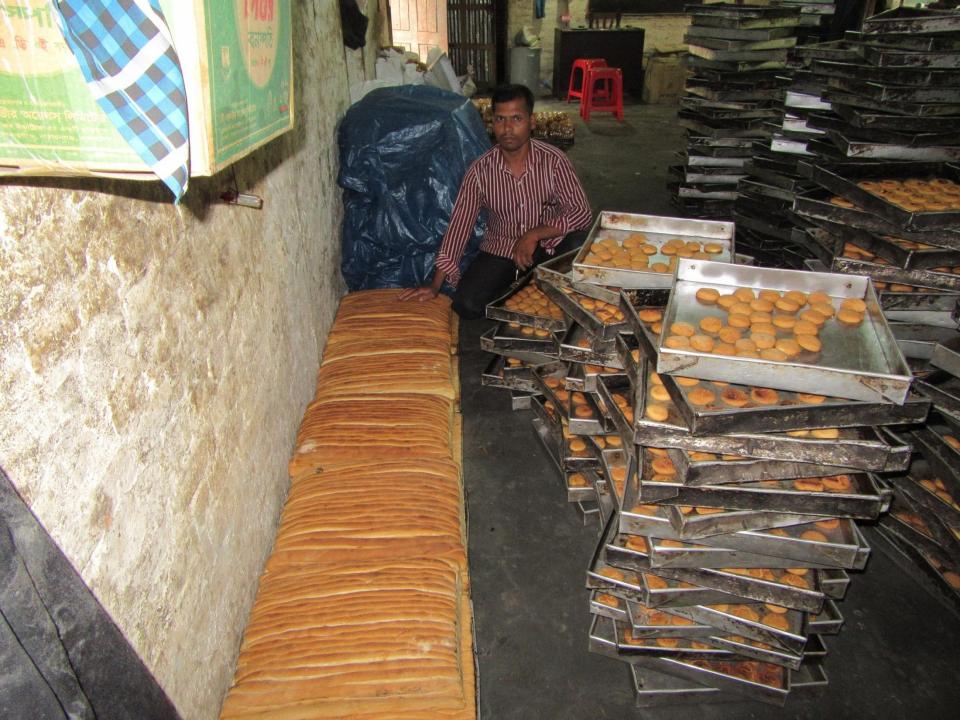

| Proposed Nobin Udyokta Business Info              |   |                                                                                                                                                                                                                                                                                                                                                                                                                    |  |
|---------------------------------------------------|---|--------------------------------------------------------------------------------------------------------------------------------------------------------------------------------------------------------------------------------------------------------------------------------------------------------------------------------------------------------------------------------------------------------------------|--|
| Business Name                                     | : | AMENA BAKERY                                                                                                                                                                                                                                                                                                                                                                                                       |  |
| Location                                          | : | Choubaria bazar                                                                                                                                                                                                                                                                                                                                                                                                    |  |
| Total Investment in BDT                           | : | BDT 330,000/-                                                                                                                                                                                                                                                                                                                                                                                                      |  |
| Financing                                         | : | Self BDT 230,000/-(from existing business) 70% Required Investment BDT 100,000/-(as equity) 30%                                                                                                                                                                                                                                                                                                                    |  |
| Present salary/drawings from business (estimates) | : | BDT 5,000/-                                                                                                                                                                                                                                                                                                                                                                                                        |  |
| Proposed Salary                                   | : | BDT 5,000/-                                                                                                                                                                                                                                                                                                                                                                                                        |  |
| Size of shop                                      | : | 36ft x 12ft= 432square ft                                                                                                                                                                                                                                                                                                                                                                                          |  |
| Security of the shop                              | : | BDT 1,00,000/-                                                                                                                                                                                                                                                                                                                                                                                                     |  |
| Implementation                                    | : | <ul> <li>The business is planned to be scaled up by investment in existing goods like; Bakery Item etc.</li> <li>Average 10% gain on sale.</li> <li>The business is operating by entrepreneur. Existing 15 employee.</li> <li>Three employee will be appointed after getting equity fund.</li> <li>The shop is rented.</li> <li>Collects goods from Rajshahi.</li> <li>Agreed grace period is 3 months.</li> </ul> |  |