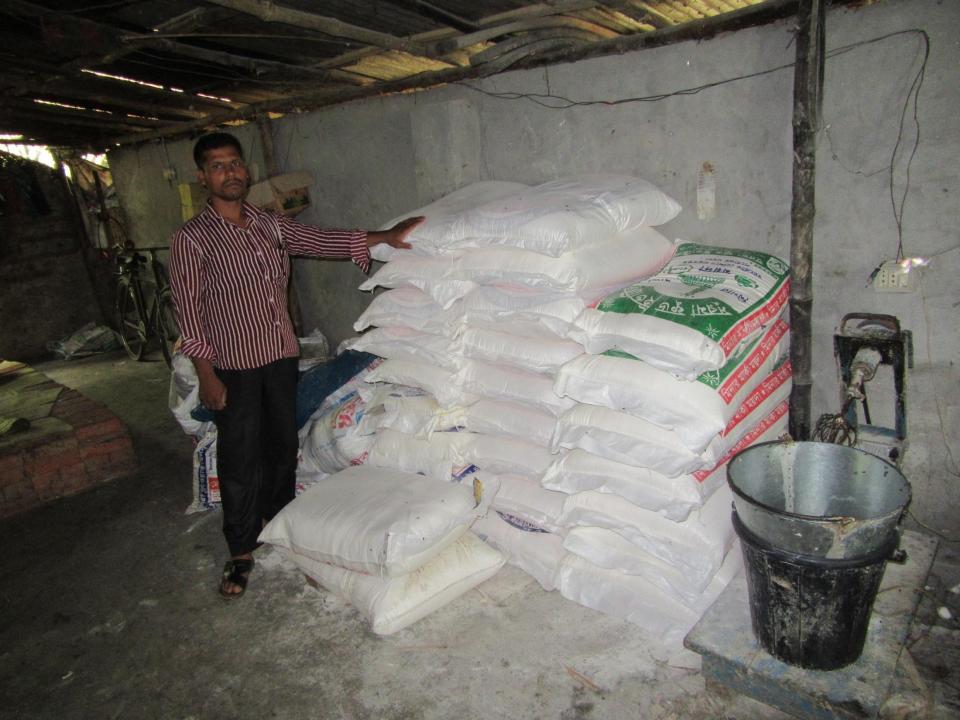

| Investment Breakdown |          |          |                       |  |  |
|----------------------|----------|----------|-----------------------|--|--|
| Particulars          | Existing | Proposed | <b>Proposed Total</b> |  |  |
| Flour (30 x 1100)    | 33,000   | 40,500   | 73,500                |  |  |
| Sugar (10 x 2850)    | 28,500   | 18,500   | 47,000                |  |  |
| Oil (350 x 13000)    | 39,000   | 41,000   | 80,000                |  |  |
| Dalda (50 x 1280)    | 64,000   | 0        | 64,000                |  |  |
| Biscuit              | 65,500   | 0        | 65,500                |  |  |
| Total                | 230,000  | 100,000  | 330,000               |  |  |