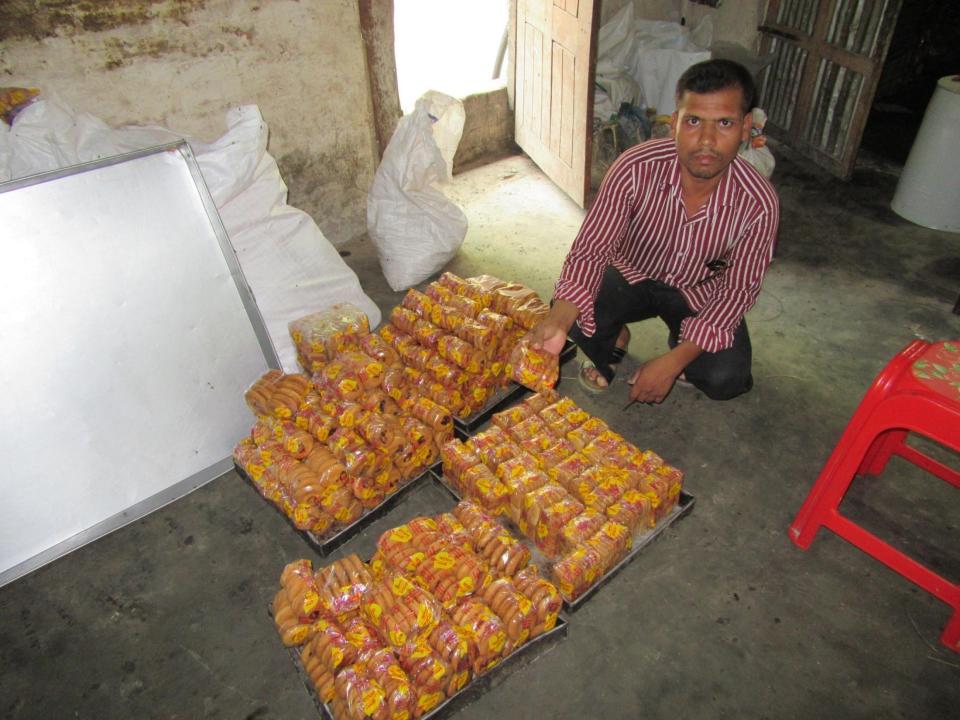

| Proposed Nobin Udyokta Business Info              |   |                                                                                                                                                                                                                                                                                                                                                                                                                    |  |
|---------------------------------------------------|---|--------------------------------------------------------------------------------------------------------------------------------------------------------------------------------------------------------------------------------------------------------------------------------------------------------------------------------------------------------------------------------------------------------------------|--|
| Business Name                                     | : | AMENA BAKERY                                                                                                                                                                                                                                                                                                                                                                                                       |  |
| Location                                          | : | Choubaria bazar                                                                                                                                                                                                                                                                                                                                                                                                    |  |
| Total Investment in BDT                           | : | BDT 330,000/-                                                                                                                                                                                                                                                                                                                                                                                                      |  |
| Financing                                         | : | Self BDT 230,000/-(from existing business) 70% Required Investment BDT 100,000/-(as equity) 30%                                                                                                                                                                                                                                                                                                                    |  |
| Present salary/drawings from business (estimates) | : | BDT 5,000/-                                                                                                                                                                                                                                                                                                                                                                                                        |  |
| Proposed Salary                                   | : | BDT 5,000/-                                                                                                                                                                                                                                                                                                                                                                                                        |  |
| Size of shop                                      | : | 36ft x 12ft= 432square ft                                                                                                                                                                                                                                                                                                                                                                                          |  |
| Security of the shop                              | : | BDT 1,00,000/-                                                                                                                                                                                                                                                                                                                                                                                                     |  |
| Implementation                                    | : | <ul> <li>The business is planned to be scaled up by investment in existing goods like; Bakery Item etc.</li> <li>Average 10% gain on sale.</li> <li>The business is operating by entrepreneur. Existing 15 employee.</li> <li>Three employee will be appointed after getting equity fund.</li> <li>The shop is rented.</li> <li>Collects goods from Rajshahi.</li> <li>Agreed grace period is 3 months.</li> </ul> |  |

| Investment Breakdown |          |          |                       |  |  |
|----------------------|----------|----------|-----------------------|--|--|
| Particulars          | Existing | Proposed | <b>Proposed Total</b> |  |  |
| Flour (30 x 1100)    | 33,000   | 40,500   | 73,500                |  |  |
| Sugar (10 x 2850)    | 28,500   | 18,500   | 47,000                |  |  |
| Oil (350 x 13000)    | 39,000   | 41,000   | 80,000                |  |  |
| Dalda (50 x 1280)    | 64,000   | 0        | 64,000                |  |  |
| Biscuit              | 65,500   | 0        | 65,500                |  |  |
| Total                | 230,000  | 100,000  | 330,000               |  |  |