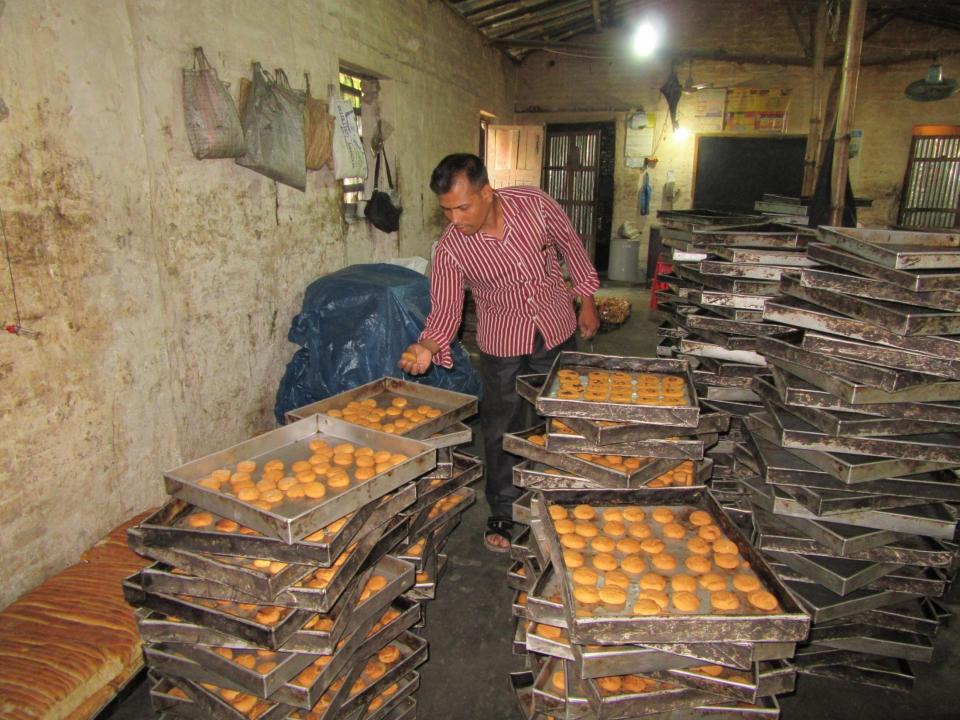

| Proposed Nobin Udyokta Business Info              |   |                                                                                                                                                                                                                                                                                                                                                                                                                    |  |
|---------------------------------------------------|---|--------------------------------------------------------------------------------------------------------------------------------------------------------------------------------------------------------------------------------------------------------------------------------------------------------------------------------------------------------------------------------------------------------------------|--|
| Business Name                                     | : | AMENA BAKERY                                                                                                                                                                                                                                                                                                                                                                                                       |  |
| Location                                          | : | Choubaria bazar                                                                                                                                                                                                                                                                                                                                                                                                    |  |
| Total Investment in BDT                           | : | BDT 330,000/-                                                                                                                                                                                                                                                                                                                                                                                                      |  |
| Financing                                         | : | Self BDT 230,000/-(from existing business) 70% Required Investment BDT 100,000/-(as equity) 30%                                                                                                                                                                                                                                                                                                                    |  |
| Present salary/drawings from business (estimates) | : | BDT 5,000/-                                                                                                                                                                                                                                                                                                                                                                                                        |  |
| Proposed Salary                                   | : | BDT 5,000/-                                                                                                                                                                                                                                                                                                                                                                                                        |  |
| Size of shop                                      | : | 36ft x 12ft= 432square ft                                                                                                                                                                                                                                                                                                                                                                                          |  |
| Security of the shop                              | : | BDT 1,00,000/-                                                                                                                                                                                                                                                                                                                                                                                                     |  |
| Implementation                                    | : | <ul> <li>The business is planned to be scaled up by investment in existing goods like; Bakery Item etc.</li> <li>Average 10% gain on sale.</li> <li>The business is operating by entrepreneur. Existing 15 employee.</li> <li>Three employee will be appointed after getting equity fund.</li> <li>The shop is rented.</li> <li>Collects goods from Rajshahi.</li> <li>Agreed grace period is 3 months.</li> </ul> |  |