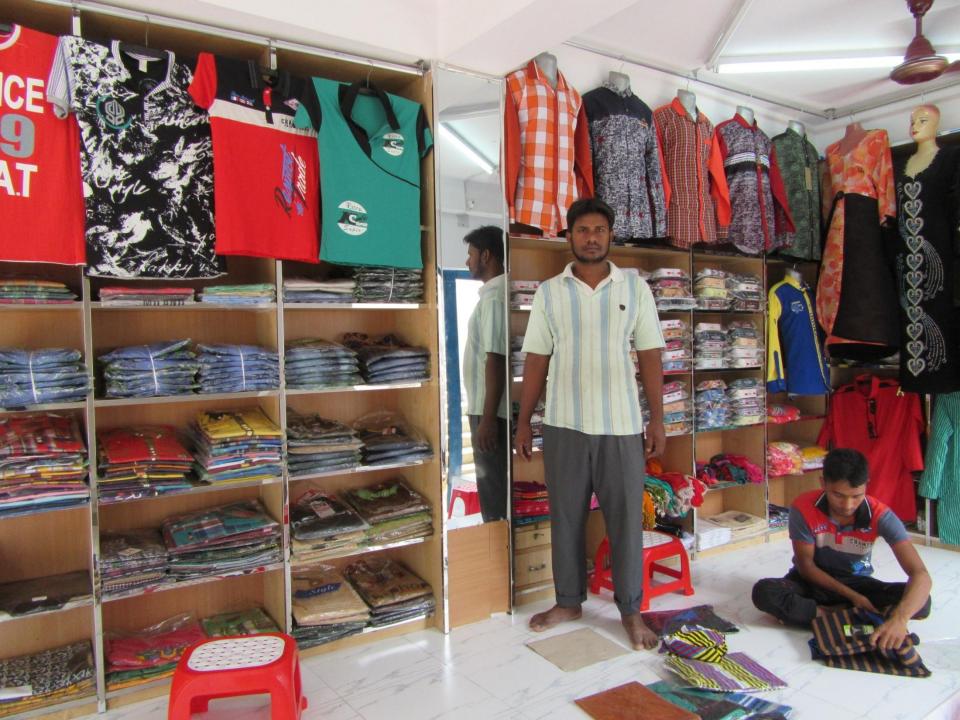

| Proposed Nobin Udyokta Business Info                 |   |                                                                                                                                                                                                                                                                                                                                            |  |  |
|------------------------------------------------------|---|--------------------------------------------------------------------------------------------------------------------------------------------------------------------------------------------------------------------------------------------------------------------------------------------------------------------------------------------|--|--|
| Business Name                                        | : | JANONI GARMENTS                                                                                                                                                                                                                                                                                                                            |  |  |
| Location                                             | : | Nawhata Bazar                                                                                                                                                                                                                                                                                                                              |  |  |
| Total Investment in BDT                              | : | BDT 350,000/-                                                                                                                                                                                                                                                                                                                              |  |  |
| Financing                                            | : | Self BDT 250,000/-(from existing business) 71%<br>Required Investment BDT 100,000/-(as equity) 29%                                                                                                                                                                                                                                         |  |  |
| Present salary/drawings<br>from business (estimates) | : | BDT 5,000/-                                                                                                                                                                                                                                                                                                                                |  |  |
| Proposed Salary                                      | : | BDT 5,000/-                                                                                                                                                                                                                                                                                                                                |  |  |
| Size of shop                                         | : | 18ft x 12ft= 216square ft                                                                                                                                                                                                                                                                                                                  |  |  |
| Security of the shop                                 | : | BDT 4,00,000/-                                                                                                                                                                                                                                                                                                                             |  |  |
| Implementation                                       | : | <ul> <li>The business is planned to be scaled up by investment in existing goods like; Cloth items etc.</li> <li>Average 15% gain on sale.</li> <li>The business is operating by entrepreneur. Existing no employee.</li> <li>The shop is rented.</li> <li>Collects goods from Dhaka.</li> <li>Agreed grace period is 3 months.</li> </ul> |  |  |

## ঃরেডিমেইড কাপডের দোকান