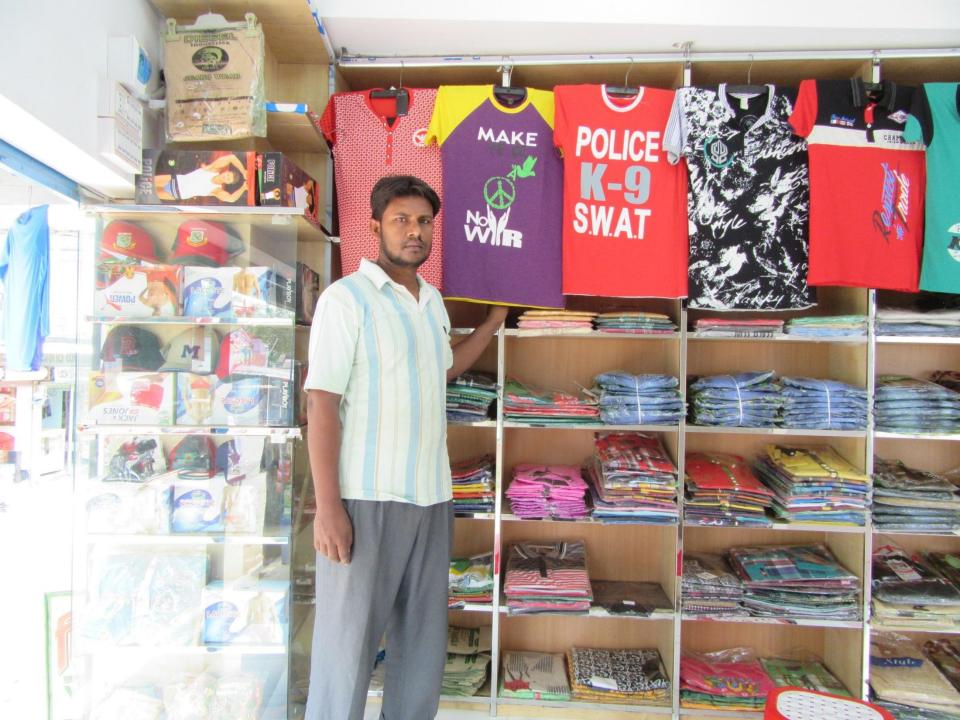

| Proposed Nobin Udyokta Business Info                 |   |                                                                                                                                                                                                                                                                                                                                            |  |  |
|------------------------------------------------------|---|--------------------------------------------------------------------------------------------------------------------------------------------------------------------------------------------------------------------------------------------------------------------------------------------------------------------------------------------|--|--|
| Business Name                                        | : | JANONI GARMENTS                                                                                                                                                                                                                                                                                                                            |  |  |
| Location                                             | : | Nawhata Bazar                                                                                                                                                                                                                                                                                                                              |  |  |
| Total Investment in BDT                              | : | BDT 350,000/-                                                                                                                                                                                                                                                                                                                              |  |  |
| Financing                                            | : | Self BDT 250,000/-(from existing business) 71%<br>Required Investment BDT 100,000/-(as equity) 29%                                                                                                                                                                                                                                         |  |  |
| Present salary/drawings<br>from business (estimates) | : | BDT 5,000/-                                                                                                                                                                                                                                                                                                                                |  |  |
| Proposed Salary                                      | : | BDT 5,000/-                                                                                                                                                                                                                                                                                                                                |  |  |
| Size of shop                                         | : | 18ft x 12ft= 216square ft                                                                                                                                                                                                                                                                                                                  |  |  |
| Security of the shop                                 | : | BDT 4,00,000/-                                                                                                                                                                                                                                                                                                                             |  |  |
| Implementation                                       | : | <ul> <li>The business is planned to be scaled up by investment in existing goods like; Cloth items etc.</li> <li>Average 15% gain on sale.</li> <li>The business is operating by entrepreneur. Existing no employee.</li> <li>The shop is rented.</li> <li>Collects goods from Dhaka.</li> <li>Agreed grace period is 3 months.</li> </ul> |  |  |