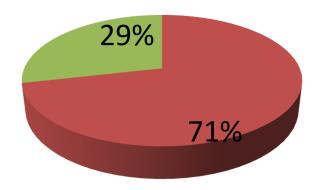

| Proposed Nobin Udyokta Business Info                 |   |                                                                                                                                                                                                                                                                                                                                            |  |  |
|------------------------------------------------------|---|--------------------------------------------------------------------------------------------------------------------------------------------------------------------------------------------------------------------------------------------------------------------------------------------------------------------------------------------|--|--|
| Business Name                                        | : | JANONI GARMENTS                                                                                                                                                                                                                                                                                                                            |  |  |
| Location                                             | : | Nawhata Bazar                                                                                                                                                                                                                                                                                                                              |  |  |
| Total Investment in BDT                              | : | BDT 350,000/-                                                                                                                                                                                                                                                                                                                              |  |  |
| Financing                                            | : | Self BDT 250,000/-(from existing business) 71%<br>Required Investment BDT 100,000/-(as equity) 29%                                                                                                                                                                                                                                         |  |  |
| Present salary/drawings<br>from business (estimates) | : | BDT 5,000/-                                                                                                                                                                                                                                                                                                                                |  |  |
| Proposed Salary                                      | : | BDT 5,000/-                                                                                                                                                                                                                                                                                                                                |  |  |
| Size of shop                                         | : | 18ft x 12ft= 216square ft                                                                                                                                                                                                                                                                                                                  |  |  |
| Security of the shop                                 | : | BDT 4,00,000/-                                                                                                                                                                                                                                                                                                                             |  |  |
| Implementation                                       | : | <ul> <li>The business is planned to be scaled up by investment in existing goods like; Cloth items etc.</li> <li>Average 15% gain on sale.</li> <li>The business is operating by entrepreneur. Existing no employee.</li> <li>The shop is rented.</li> <li>Collects goods from Dhaka.</li> <li>Agreed grace period is 3 months.</li> </ul> |  |  |