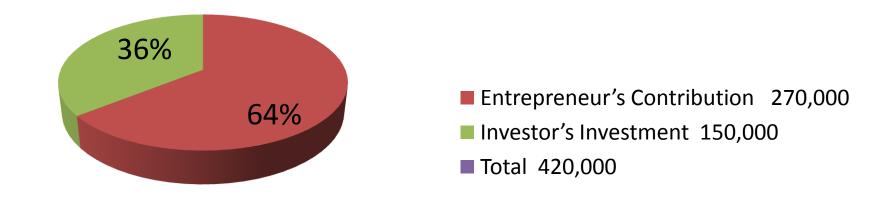

| Proposed Nobin Udyokta Business Info              |   |                                                                                                                                                                                                                                                                                                               |  |  |
|---------------------------------------------------|---|---------------------------------------------------------------------------------------------------------------------------------------------------------------------------------------------------------------------------------------------------------------------------------------------------------------|--|--|
| Business Name                                     | : | MEDIA DIAGNOSTIC CENTER                                                                                                                                                                                                                                                                                       |  |  |
| Location                                          | : | Nawhata Bazar                                                                                                                                                                                                                                                                                                 |  |  |
| Total Investment in BDT                           | : | BDT 420,000/-                                                                                                                                                                                                                                                                                                 |  |  |
| Financing                                         | : | Self BDT 270,000/-(from existing business) 64%                                                                                                                                                                                                                                                                |  |  |
|                                                   |   | Required Investment BDT 150,000/-(as equity) 36%                                                                                                                                                                                                                                                              |  |  |
| Present salary/drawings from business (estimates) | : | BDT 5,000/-                                                                                                                                                                                                                                                                                                   |  |  |
| Proposed Salary                                   | : | BDT 5,000/-                                                                                                                                                                                                                                                                                                   |  |  |
| Size of shop                                      | : | 1500 square ft                                                                                                                                                                                                                                                                                                |  |  |
| Security of the shop                              | : | BDT 50,000/-                                                                                                                                                                                                                                                                                                  |  |  |
| Implementation                                    | • | <ul> <li>The business is planned to be scaled up by investment in existing goods like; Medical accessories etc.</li> <li>Average 55% gain on sale.</li> <li>The business is operating by entrepreneur. Existing 5 employee.</li> <li>The shop is rented.</li> <li>Agreed grace period is 3 months.</li> </ul> |  |  |