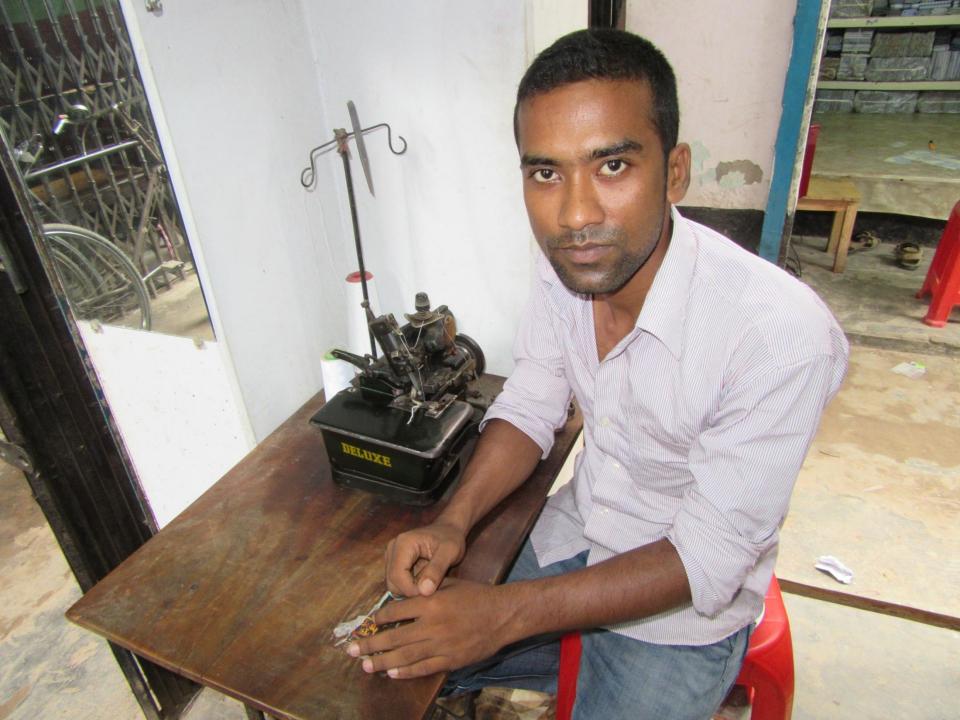

| Proposed Nobin Udyokta Business Info              |   |                                                                                                                                                                                                                                                                                                                                               |  |
|---------------------------------------------------|---|-----------------------------------------------------------------------------------------------------------------------------------------------------------------------------------------------------------------------------------------------------------------------------------------------------------------------------------------------|--|
| Business Name                                     | : | LITON TAILORS                                                                                                                                                                                                                                                                                                                                 |  |
| Location                                          | : | Keshor hat, Mohonpur, Rajshahi                                                                                                                                                                                                                                                                                                                |  |
| Total Investment in BDT                           | : | BDT 110,000/-                                                                                                                                                                                                                                                                                                                                 |  |
| Financing                                         | : | Self BDT 60,000/-(from existing business) 55%                                                                                                                                                                                                                                                                                                 |  |
|                                                   |   | Required Investment BDT 50,000/-(as equity) 45%                                                                                                                                                                                                                                                                                               |  |
| Present salary/drawings from business (estimates) | : | BDT 4,000/-                                                                                                                                                                                                                                                                                                                                   |  |
| Proposed Salary                                   | : | BDT 5,000/-                                                                                                                                                                                                                                                                                                                                   |  |
| Size of shop                                      | : | 8 ft x 12 ft= 96 square ft                                                                                                                                                                                                                                                                                                                    |  |
| Security of the shop                              | : | BDT 40,000/-                                                                                                                                                                                                                                                                                                                                  |  |
| Implementation                                    | : | <ul> <li>The business is planned to be scaled up by investment in existing goods like; Cloths item etc.</li> <li>Average 25% gain on sale.</li> <li>The business is operating by entrepreneur. Existing no employee.</li> <li>The shop is rented.</li> <li>Collects goods from Rajshahi.</li> <li>Agreed grace period is 3 months.</li> </ul> |  |