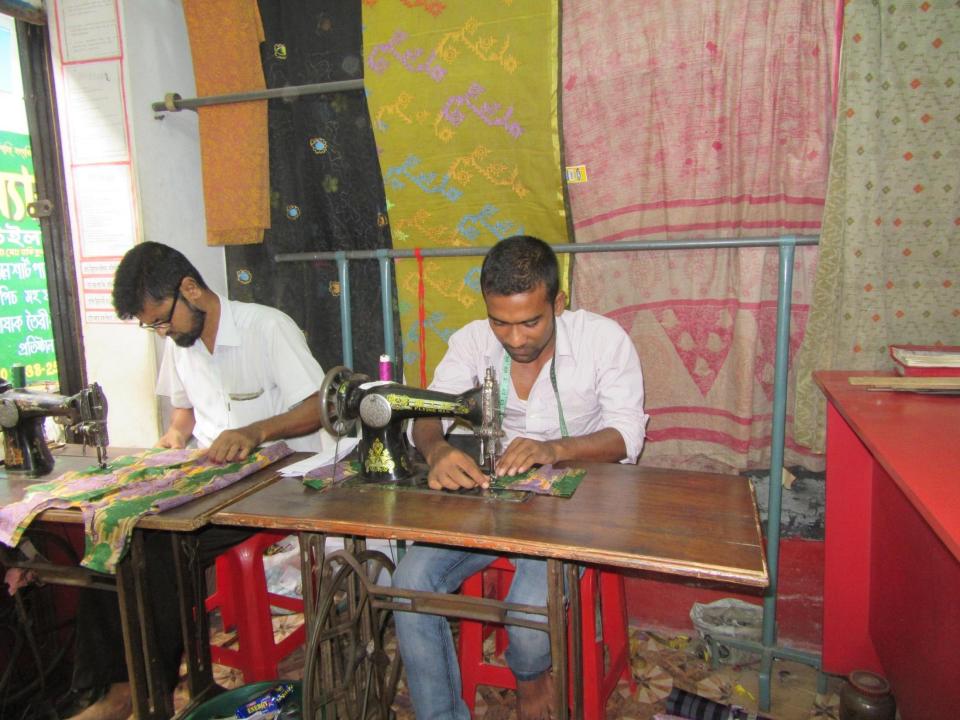

| Proposed Nobin Udyokta Business Info              |   |                                                                                                                                                                                                                                                                                                                                               |  |
|---------------------------------------------------|---|-----------------------------------------------------------------------------------------------------------------------------------------------------------------------------------------------------------------------------------------------------------------------------------------------------------------------------------------------|--|
| Business Name                                     | : | LITON TAILORS                                                                                                                                                                                                                                                                                                                                 |  |
| Location                                          | : | Keshor hat, Mohonpur, Rajshahi                                                                                                                                                                                                                                                                                                                |  |
| Total Investment in BDT                           | : | BDT 110,000/-                                                                                                                                                                                                                                                                                                                                 |  |
| Financing                                         | : | Self BDT 60,000/-(from existing business) 55%                                                                                                                                                                                                                                                                                                 |  |
|                                                   |   | Required Investment BDT 50,000/-(as equity) 45%                                                                                                                                                                                                                                                                                               |  |
| Present salary/drawings from business (estimates) | : | BDT 4,000/-                                                                                                                                                                                                                                                                                                                                   |  |
| Proposed Salary                                   | : | BDT 5,000/-                                                                                                                                                                                                                                                                                                                                   |  |
| Size of shop                                      | : | 8 ft x 12 ft= 96 square ft                                                                                                                                                                                                                                                                                                                    |  |
| Security of the shop                              | : | BDT 40,000/-                                                                                                                                                                                                                                                                                                                                  |  |
| Implementation                                    | : | <ul> <li>The business is planned to be scaled up by investment in existing goods like; Cloths item etc.</li> <li>Average 25% gain on sale.</li> <li>The business is operating by entrepreneur. Existing no employee.</li> <li>The shop is rented.</li> <li>Collects goods from Rajshahi.</li> <li>Agreed grace period is 3 months.</li> </ul> |  |