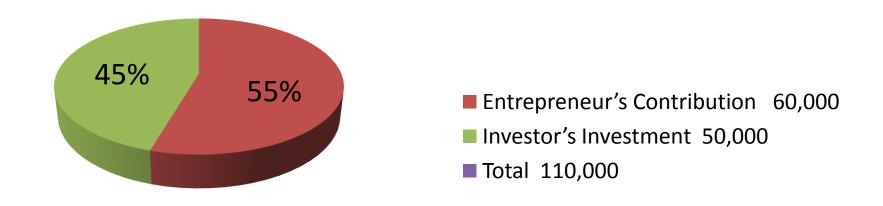

| Proposed Nobin Udyokta Business Info              |   |                                                                                                                                                                                                                                                                                                                                               |  |
|---------------------------------------------------|---|-----------------------------------------------------------------------------------------------------------------------------------------------------------------------------------------------------------------------------------------------------------------------------------------------------------------------------------------------|--|
| Business Name                                     | : | LITON TAILORS                                                                                                                                                                                                                                                                                                                                 |  |
| Location                                          | : | Keshor hat, Mohonpur, Rajshahi                                                                                                                                                                                                                                                                                                                |  |
| Total Investment in BDT                           | : | BDT 110,000/-                                                                                                                                                                                                                                                                                                                                 |  |
| Financing                                         | : | Self BDT 60,000/-(from existing business) 55%                                                                                                                                                                                                                                                                                                 |  |
|                                                   |   | Required Investment BDT 50,000/-(as equity) 45%                                                                                                                                                                                                                                                                                               |  |
| Present salary/drawings from business (estimates) | : | BDT 4,000/-                                                                                                                                                                                                                                                                                                                                   |  |
| Proposed Salary                                   | : | BDT 5,000/-                                                                                                                                                                                                                                                                                                                                   |  |
| Size of shop                                      | : | 8 ft x 12 ft= 96 square ft                                                                                                                                                                                                                                                                                                                    |  |
| Security of the shop                              | : | BDT 40,000/-                                                                                                                                                                                                                                                                                                                                  |  |
| Implementation                                    | : | <ul> <li>The business is planned to be scaled up by investment in existing goods like; Cloths item etc.</li> <li>Average 25% gain on sale.</li> <li>The business is operating by entrepreneur. Existing no employee.</li> <li>The shop is rented.</li> <li>Collects goods from Rajshahi.</li> <li>Agreed grace period is 3 months.</li> </ul> |  |

| Investment Breakdown   |          |          |                       |  |  |
|------------------------|----------|----------|-----------------------|--|--|
| Particulars            | Existing | Proposed | <b>Proposed Total</b> |  |  |
| Yard Cloth (500 x 50)  | 25,000   | 17,000   | 42,000                |  |  |
| Shirt Piece (30 x 300) | 9,000    | 13,000   | 22,000                |  |  |
| Pant Piece (30 x 280)  | 8,400    | 10,000   | 18,400                |  |  |
| Popline Cloth          | 7,100    | 0        | 7,100                 |  |  |
| Three piece (15 x 700) | 10,500   | 10,000   | 20,500                |  |  |
| Total                  | 60,000   | 50,000   | 110,000               |  |  |