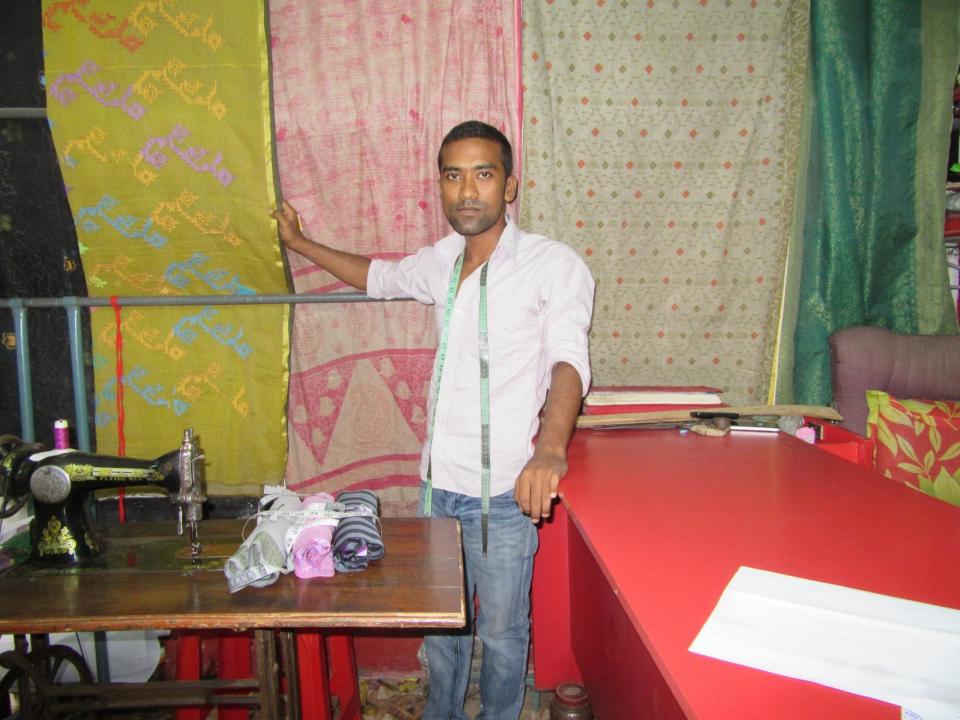

| Proposed Nobin Udyokta Business Info              |   |                                                                                                                                                                                                                                                                                                                                               |  |
|---------------------------------------------------|---|-----------------------------------------------------------------------------------------------------------------------------------------------------------------------------------------------------------------------------------------------------------------------------------------------------------------------------------------------|--|
| Business Name                                     | : | LITON TAILORS                                                                                                                                                                                                                                                                                                                                 |  |
| Location                                          | : | Keshor hat, Mohonpur, Rajshahi                                                                                                                                                                                                                                                                                                                |  |
| Total Investment in BDT                           | : | BDT 110,000/-                                                                                                                                                                                                                                                                                                                                 |  |
| Financing                                         | : | Self BDT 60,000/-(from existing business) 55%                                                                                                                                                                                                                                                                                                 |  |
|                                                   |   | Required Investment BDT 50,000/-(as equity) 45%                                                                                                                                                                                                                                                                                               |  |
| Present salary/drawings from business (estimates) | : | BDT 4,000/-                                                                                                                                                                                                                                                                                                                                   |  |
| Proposed Salary                                   | : | BDT 5,000/-                                                                                                                                                                                                                                                                                                                                   |  |
| Size of shop                                      | : | 8 ft x 12 ft= 96 square ft                                                                                                                                                                                                                                                                                                                    |  |
| Security of the shop                              | : | BDT 40,000/-                                                                                                                                                                                                                                                                                                                                  |  |
| Implementation                                    | : | <ul> <li>The business is planned to be scaled up by investment in existing goods like; Cloths item etc.</li> <li>Average 25% gain on sale.</li> <li>The business is operating by entrepreneur. Existing no employee.</li> <li>The shop is rented.</li> <li>Collects goods from Rajshahi.</li> <li>Agreed grace period is 3 months.</li> </ul> |  |