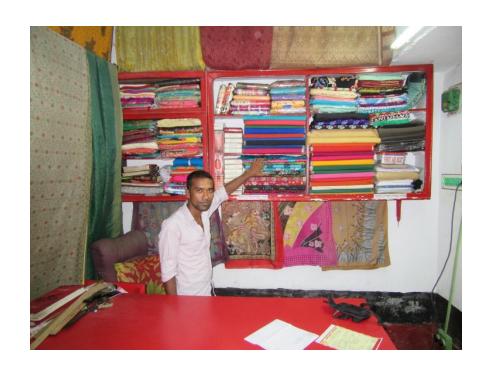

| Proposed Nobin Udyokta Business Info              |   |                                                                                                                                                                                                                                                                                                                                               |  |
|---------------------------------------------------|---|-----------------------------------------------------------------------------------------------------------------------------------------------------------------------------------------------------------------------------------------------------------------------------------------------------------------------------------------------|--|
| Business Name                                     | : | LITON TAILORS                                                                                                                                                                                                                                                                                                                                 |  |
| Location                                          | : | Keshor hat, Mohonpur, Rajshahi                                                                                                                                                                                                                                                                                                                |  |
| Total Investment in BDT                           | : | BDT 110,000/-                                                                                                                                                                                                                                                                                                                                 |  |
| Financing                                         | : | Self BDT 60,000/-(from existing business) 55%                                                                                                                                                                                                                                                                                                 |  |
|                                                   |   | Required Investment BDT 50,000/-(as equity) 45%                                                                                                                                                                                                                                                                                               |  |
| Present salary/drawings from business (estimates) | : | BDT 4,000/-                                                                                                                                                                                                                                                                                                                                   |  |
| Proposed Salary                                   | : | BDT 5,000/-                                                                                                                                                                                                                                                                                                                                   |  |
| Size of shop                                      | : | 8 ft x 12 ft= 96 square ft                                                                                                                                                                                                                                                                                                                    |  |
| Security of the shop                              | : | BDT 40,000/-                                                                                                                                                                                                                                                                                                                                  |  |
| Implementation                                    | : | <ul> <li>The business is planned to be scaled up by investment in existing goods like; Cloths item etc.</li> <li>Average 25% gain on sale.</li> <li>The business is operating by entrepreneur. Existing no employee.</li> <li>The shop is rented.</li> <li>Collects goods from Rajshahi.</li> <li>Agreed grace period is 3 months.</li> </ul> |  |