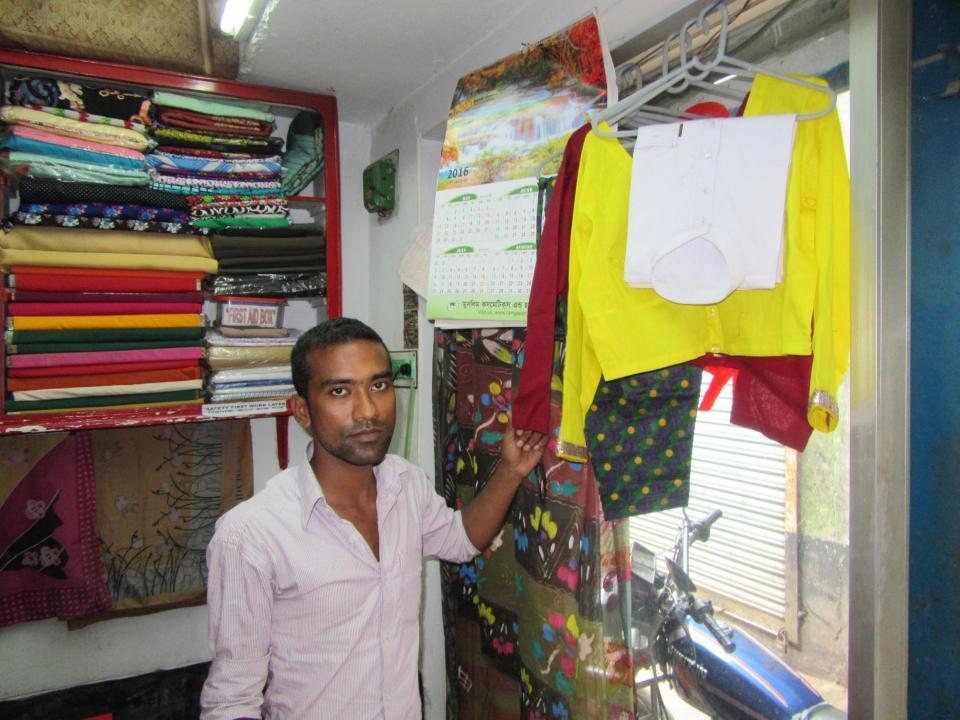

| Proposed Nobin Udyokta Business Info              |   |                                                                                                                                                                                                                                                                                                                                               |  |
|---------------------------------------------------|---|-----------------------------------------------------------------------------------------------------------------------------------------------------------------------------------------------------------------------------------------------------------------------------------------------------------------------------------------------|--|
| Business Name                                     | : | LITON TAILORS                                                                                                                                                                                                                                                                                                                                 |  |
| Location                                          | : | Keshor hat, Mohonpur, Rajshahi                                                                                                                                                                                                                                                                                                                |  |
| Total Investment in BDT                           | : | BDT 110,000/-                                                                                                                                                                                                                                                                                                                                 |  |
| Financing                                         | : | Self BDT 60,000/-(from existing business) 55%                                                                                                                                                                                                                                                                                                 |  |
|                                                   |   | Required Investment BDT 50,000/-(as equity) 45%                                                                                                                                                                                                                                                                                               |  |
| Present salary/drawings from business (estimates) | : | BDT 4,000/-                                                                                                                                                                                                                                                                                                                                   |  |
| Proposed Salary                                   | : | BDT 5,000/-                                                                                                                                                                                                                                                                                                                                   |  |
| Size of shop                                      | : | 8 ft x 12 ft= 96 square ft                                                                                                                                                                                                                                                                                                                    |  |
| Security of the shop                              | : | BDT 40,000/-                                                                                                                                                                                                                                                                                                                                  |  |
| Implementation                                    | : | <ul> <li>The business is planned to be scaled up by investment in existing goods like; Cloths item etc.</li> <li>Average 25% gain on sale.</li> <li>The business is operating by entrepreneur. Existing no employee.</li> <li>The shop is rented.</li> <li>Collects goods from Rajshahi.</li> <li>Agreed grace period is 3 months.</li> </ul> |  |

| Investment Breakdown   |          |          |                       |  |  |
|------------------------|----------|----------|-----------------------|--|--|
| Particulars            | Existing | Proposed | <b>Proposed Total</b> |  |  |
| Yard Cloth (500 x 50)  | 25,000   | 17,000   | 42,000                |  |  |
| Shirt Piece (30 x 300) | 9,000    | 13,000   | 22,000                |  |  |
| Pant Piece (30 x 280)  | 8,400    | 10,000   | 18,400                |  |  |
| Popline Cloth          | 7,100    | 0        | 7,100                 |  |  |
| Three piece (15 x 700) | 10,500   | 10,000   | 20,500                |  |  |
| Total                  | 60,000   | 50,000   | 110,000               |  |  |