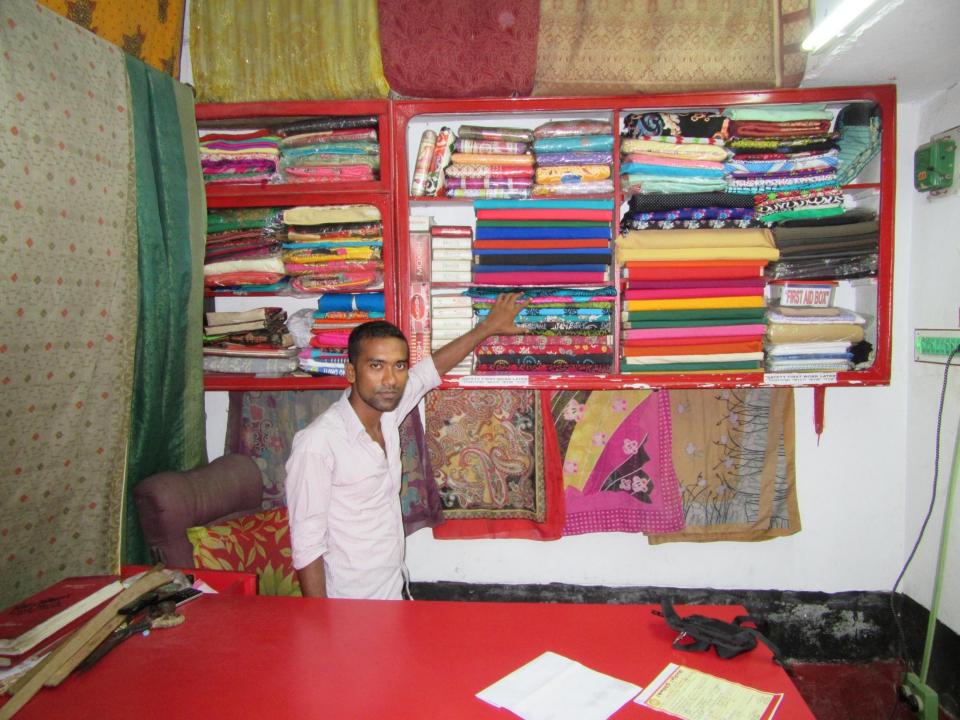

| Proposed Nobin Udyokta Business Info              |   |                                                                                                                                                                                                                                                                                                                                               |  |
|---------------------------------------------------|---|-----------------------------------------------------------------------------------------------------------------------------------------------------------------------------------------------------------------------------------------------------------------------------------------------------------------------------------------------|--|
| Business Name                                     | : | LITON TAILORS                                                                                                                                                                                                                                                                                                                                 |  |
| Location                                          | : | Keshor hat, Mohonpur, Rajshahi                                                                                                                                                                                                                                                                                                                |  |
| Total Investment in BDT                           | : | BDT 110,000/-                                                                                                                                                                                                                                                                                                                                 |  |
| Financing                                         | : | Self BDT 60,000/-(from existing business) 55%                                                                                                                                                                                                                                                                                                 |  |
|                                                   |   | Required Investment BDT 50,000/-(as equity) 45%                                                                                                                                                                                                                                                                                               |  |
| Present salary/drawings from business (estimates) | : | BDT 4,000/-                                                                                                                                                                                                                                                                                                                                   |  |
| Proposed Salary                                   | : | BDT 5,000/-                                                                                                                                                                                                                                                                                                                                   |  |
| Size of shop                                      | : | 8 ft x 12 ft= 96 square ft                                                                                                                                                                                                                                                                                                                    |  |
| Security of the shop                              | : | BDT 40,000/-                                                                                                                                                                                                                                                                                                                                  |  |
| Implementation                                    | : | <ul> <li>The business is planned to be scaled up by investment in existing goods like; Cloths item etc.</li> <li>Average 25% gain on sale.</li> <li>The business is operating by entrepreneur. Existing no employee.</li> <li>The shop is rented.</li> <li>Collects goods from Rajshahi.</li> <li>Agreed grace period is 3 months.</li> </ul> |  |