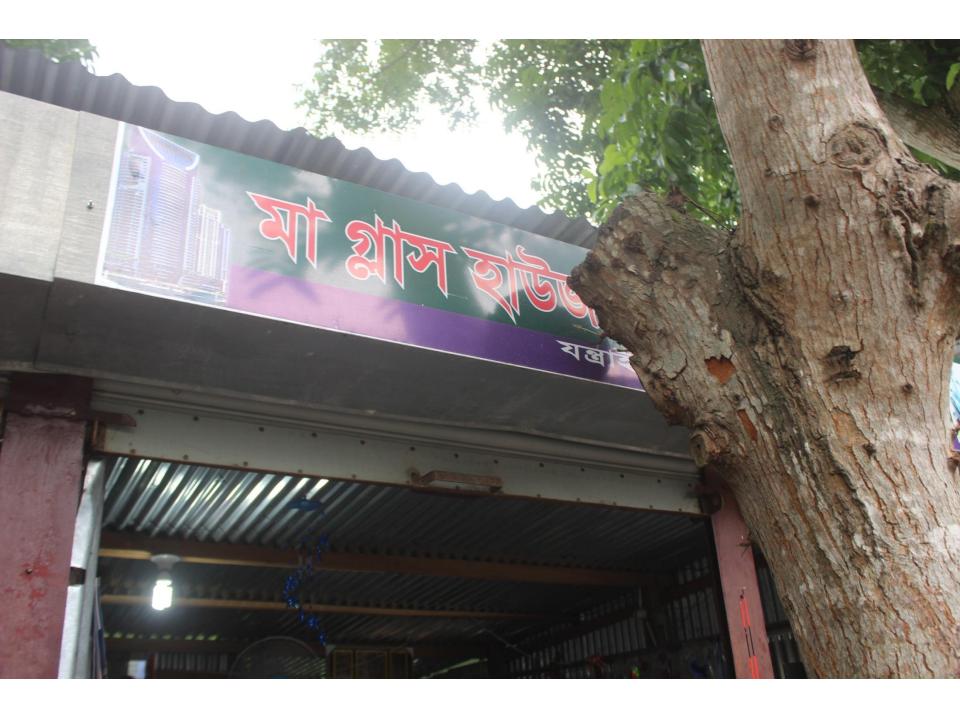

#### **Proposed NU Business Name: MA GLASS HOUSE & THAI ALUMINUM**

Project identification and prepared by: Md. Raju Ahmed, Nobabgonj Unit, Dhaka

Project verified by: Shushanto Kumar Bishwas

| Brief Bio of The Proposed Nobin Udyokta                                                                                                         |       |                                                                                                                                                                   |  |  |
|-------------------------------------------------------------------------------------------------------------------------------------------------|-------|-------------------------------------------------------------------------------------------------------------------------------------------------------------------|--|--|
| Name                                                                                                                                            | :     | MD. MOJNO                                                                                                                                                         |  |  |
| Age                                                                                                                                             | :     | 01-01-1988 (28 Years)                                                                                                                                             |  |  |
| Education, till to date                                                                                                                         | :     | Class 8                                                                                                                                                           |  |  |
| Marital status                                                                                                                                  | :     | Unmarried                                                                                                                                                         |  |  |
| Children                                                                                                                                        | :     | N/A                                                                                                                                                               |  |  |
| No. of siblings:                                                                                                                                | :     | 2 Brothers                                                                                                                                                        |  |  |
| Address                                                                                                                                         | :     | Vill: Jontrail, P.O: Nobabgonj, P.S: Nobabgonj, Dist: Dhaka                                                                                                       |  |  |
| Parent's and GB related Info (i) Who is GB member (ii) Mother's name (iii) Father's name (iv) GB member's info                                  |       | Mother Father  LOTA  ABDUL AZIZ  Branch: Kolakopa, Centre # 25(Female),  Member ID: 2823, Group No: 08  Member since: 4-11-1990 (26 Years)  First loan: BDT 5,000 |  |  |
| Further Information: (v) Who pays GB loan installment (vi) Mobile lady (vii) Grameen Education Loan (viii) Any other loan like GB, BRAC ASA etc | : : : | Existing Loan: BDT 60000, Outstanding loan: 44160 Father No No No                                                                                                 |  |  |

| Proposed Nobin Udyokta Business Info              |          |                                                                                                                                                                                                                                                                                                                                                                                                                 |  |
|---------------------------------------------------|----------|-----------------------------------------------------------------------------------------------------------------------------------------------------------------------------------------------------------------------------------------------------------------------------------------------------------------------------------------------------------------------------------------------------------------|--|
| Business Name                                     | :        | MA GLASS HOUSE & THAI ALUMINUM                                                                                                                                                                                                                                                                                                                                                                                  |  |
| Location                                          | :        | Jontrail, Nobabgonj, Dhaka                                                                                                                                                                                                                                                                                                                                                                                      |  |
| Total Investment in BDT                           | :        | BDT 250,000/-                                                                                                                                                                                                                                                                                                                                                                                                   |  |
| Financing                                         | :        | Self BDT 1,50,000/-(from existing business) 60%<br>Required Investment BDT 100,000/-(as equity) 40%                                                                                                                                                                                                                                                                                                             |  |
| Present salary/drawings from business (estimates) | :        | BDT 5,000/-                                                                                                                                                                                                                                                                                                                                                                                                     |  |
| Proposed Salary                                   | <b>:</b> | BDT 5,000/-                                                                                                                                                                                                                                                                                                                                                                                                     |  |
| Size of shop                                      | :        | 11 ft x 21 ft= 231square ft                                                                                                                                                                                                                                                                                                                                                                                     |  |
| Security of the shop                              | :        | -                                                                                                                                                                                                                                                                                                                                                                                                               |  |
| Implementation                                    | :        | <ul> <li>The business is planned to be scaled up by investment in existing goods like; Glass, aluminum etc.</li> <li>Average 30% gain on sale.</li> <li>The business is operating by entrepreneur. Existing 2 employees.</li> <li>After getting equity fund 1 employee will be appointed.</li> <li>The shop is rented.</li> <li>Collects goods from Dhaka.</li> <li>Agreed grace period is 3 months.</li> </ul> |  |