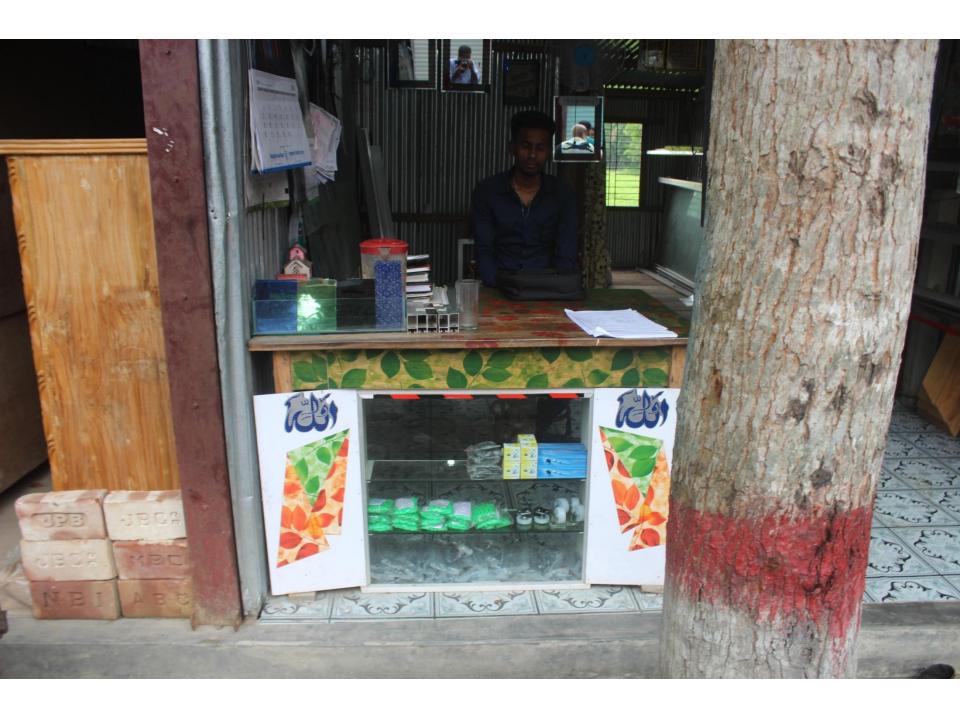

| Proposed Nobin Udyokta Business Info              |          |                                                                                                                                                                                                                                                                                                                                                                                                                 |  |
|---------------------------------------------------|----------|-----------------------------------------------------------------------------------------------------------------------------------------------------------------------------------------------------------------------------------------------------------------------------------------------------------------------------------------------------------------------------------------------------------------|--|
| Business Name                                     | :        | MA GLASS HOUSE & THAI ALUMINUM                                                                                                                                                                                                                                                                                                                                                                                  |  |
| Location                                          | :        | Jontrail, Nobabgonj, Dhaka                                                                                                                                                                                                                                                                                                                                                                                      |  |
| Total Investment in BDT                           | :        | BDT 250,000/-                                                                                                                                                                                                                                                                                                                                                                                                   |  |
| Financing                                         | :        | Self BDT 1,50,000/-(from existing business) 60%<br>Required Investment BDT 100,000/-(as equity) 40%                                                                                                                                                                                                                                                                                                             |  |
| Present salary/drawings from business (estimates) | :        | BDT 5,000/-                                                                                                                                                                                                                                                                                                                                                                                                     |  |
| Proposed Salary                                   | <b>:</b> | BDT 5,000/-                                                                                                                                                                                                                                                                                                                                                                                                     |  |
| Size of shop                                      | :        | 11 ft x 21 ft= 231square ft                                                                                                                                                                                                                                                                                                                                                                                     |  |
| Security of the shop                              | :        | -                                                                                                                                                                                                                                                                                                                                                                                                               |  |
| Implementation                                    | :        | <ul> <li>The business is planned to be scaled up by investment in existing goods like; Glass, aluminum etc.</li> <li>Average 30% gain on sale.</li> <li>The business is operating by entrepreneur. Existing 2 employees.</li> <li>After getting equity fund 1 employee will be appointed.</li> <li>The shop is rented.</li> <li>Collects goods from Dhaka.</li> <li>Agreed grace period is 3 months.</li> </ul> |  |

# Pictures

এই জার্ডীন গণপ্রজাতক্সী বাংলাদেশ সরকারের সম্পত্তি। ভারতি বাবহারকারী বাহীত আন তোষাত শাত্যা লোকে নিকটাই গোটা অভিনে জন্ম দেয়াই জনা অনুযোধ করা হাংলা। ঠিকানা: মার্থারাড্রা: ম্যাইল, ভারতাত্ত; নববেশস্ক, ১৬২০, নতাহাবস্কু, চাকা