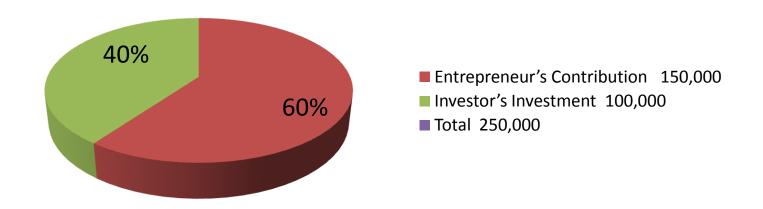

| Proposed Nobin Udyokta Business Info              |          |                                                                                                                                                                                                                                                                                                                                                                                                                 |  |
|---------------------------------------------------|----------|-----------------------------------------------------------------------------------------------------------------------------------------------------------------------------------------------------------------------------------------------------------------------------------------------------------------------------------------------------------------------------------------------------------------|--|
| Business Name                                     | :        | MA GLASS HOUSE & THAI ALUMINUM                                                                                                                                                                                                                                                                                                                                                                                  |  |
| Location                                          | :        | Jontrail, Nobabgonj, Dhaka                                                                                                                                                                                                                                                                                                                                                                                      |  |
| Total Investment in BDT                           | :        | BDT 250,000/-                                                                                                                                                                                                                                                                                                                                                                                                   |  |
| Financing                                         | :        | Self BDT 1,50,000/-(from existing business) 60%<br>Required Investment BDT 100,000/-(as equity) 40%                                                                                                                                                                                                                                                                                                             |  |
| Present salary/drawings from business (estimates) | :        | BDT 5,000/-                                                                                                                                                                                                                                                                                                                                                                                                     |  |
| Proposed Salary                                   | <b>:</b> | BDT 5,000/-                                                                                                                                                                                                                                                                                                                                                                                                     |  |
| Size of shop                                      | :        | 11 ft x 21 ft= 231square ft                                                                                                                                                                                                                                                                                                                                                                                     |  |
| Security of the shop                              | :        | -                                                                                                                                                                                                                                                                                                                                                                                                               |  |
| Implementation                                    | :        | <ul> <li>The business is planned to be scaled up by investment in existing goods like; Glass, aluminum etc.</li> <li>Average 30% gain on sale.</li> <li>The business is operating by entrepreneur. Existing 2 employees.</li> <li>After getting equity fund 1 employee will be appointed.</li> <li>The shop is rented.</li> <li>Collects goods from Dhaka.</li> <li>Agreed grace period is 3 months.</li> </ul> |  |

| Investment Breakdown |          |          |        |  |  |
|----------------------|----------|----------|--------|--|--|
| Particulars          | Existing | Proposed | Total  |  |  |
| Glass                | 80,000   | 60,000   | 140000 |  |  |
| Alumunium            | 40,000   | 40,000   | 80000  |  |  |
| Others               | 30,000   | 0        | 30000  |  |  |
|                      | 150,000  | 100,000  | 250000 |  |  |