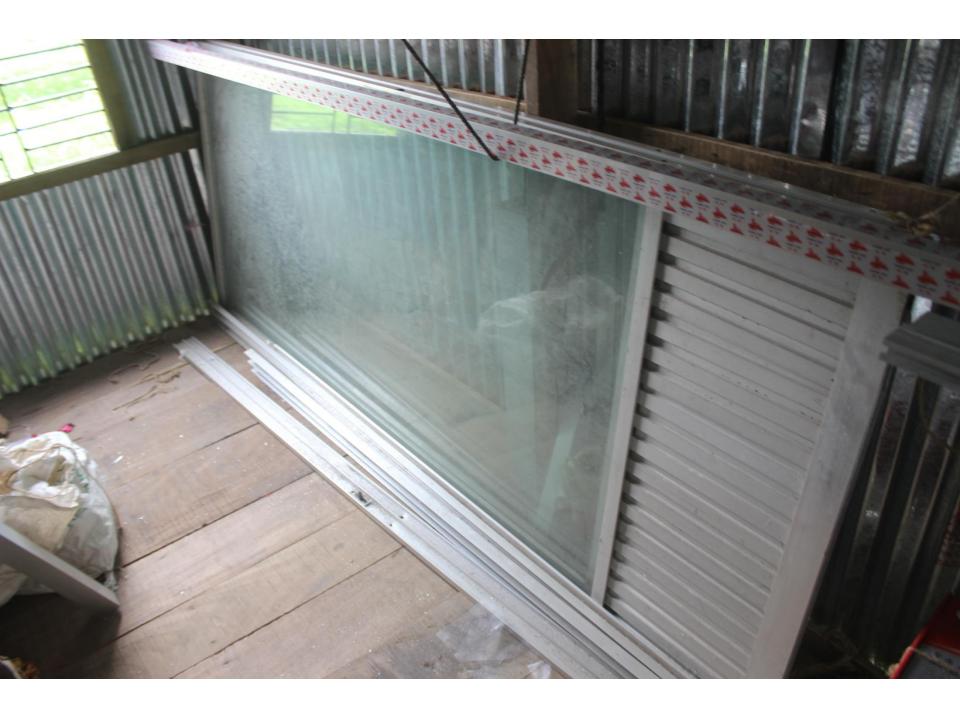

| Proposed Nobin Udyokta Business Info              |          |                                                                                                                                                                                                                                                                                                                                                                                                                 |  |
|---------------------------------------------------|----------|-----------------------------------------------------------------------------------------------------------------------------------------------------------------------------------------------------------------------------------------------------------------------------------------------------------------------------------------------------------------------------------------------------------------|--|
| Business Name                                     | :        | MA GLASS HOUSE & THAI ALUMINUM                                                                                                                                                                                                                                                                                                                                                                                  |  |
| Location                                          | :        | Jontrail, Nobabgonj, Dhaka                                                                                                                                                                                                                                                                                                                                                                                      |  |
| Total Investment in BDT                           | :        | BDT 250,000/-                                                                                                                                                                                                                                                                                                                                                                                                   |  |
| Financing                                         | :        | Self BDT 1,50,000/-(from existing business) 60%<br>Required Investment BDT 100,000/-(as equity) 40%                                                                                                                                                                                                                                                                                                             |  |
| Present salary/drawings from business (estimates) | :        | BDT 5,000/-                                                                                                                                                                                                                                                                                                                                                                                                     |  |
| Proposed Salary                                   | <b>:</b> | BDT 5,000/-                                                                                                                                                                                                                                                                                                                                                                                                     |  |
| Size of shop                                      | :        | 11 ft x 21 ft= 231square ft                                                                                                                                                                                                                                                                                                                                                                                     |  |
| Security of the shop                              | :        | -                                                                                                                                                                                                                                                                                                                                                                                                               |  |
| Implementation                                    | :        | <ul> <li>The business is planned to be scaled up by investment in existing goods like; Glass, aluminum etc.</li> <li>Average 30% gain on sale.</li> <li>The business is operating by entrepreneur. Existing 2 employees.</li> <li>After getting equity fund 1 employee will be appointed.</li> <li>The shop is rented.</li> <li>Collects goods from Dhaka.</li> <li>Agreed grace period is 3 months.</li> </ul> |  |