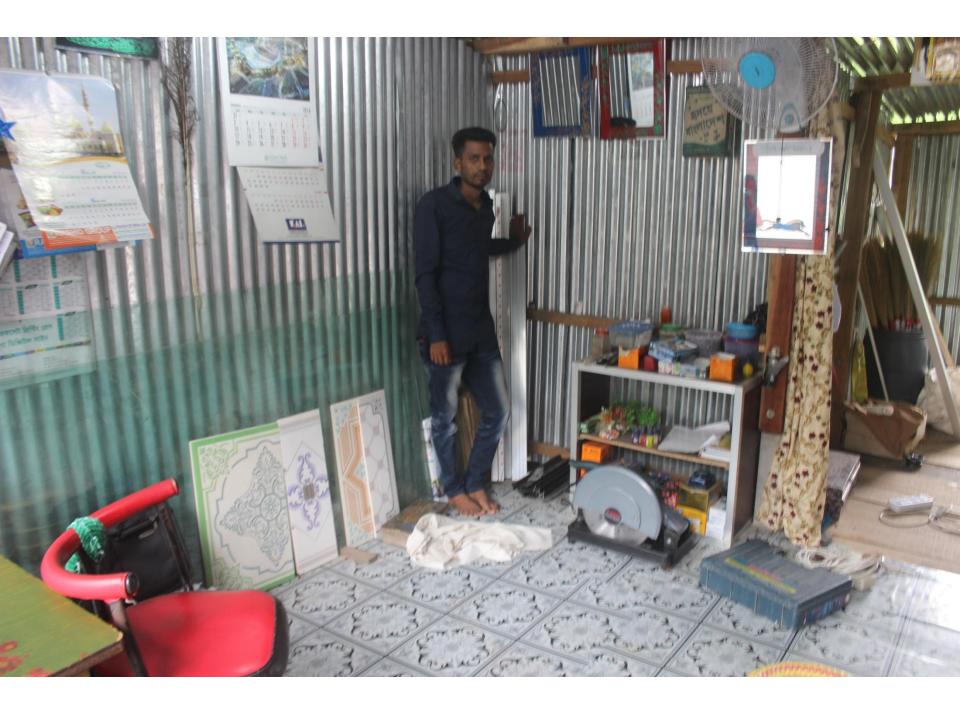

| Proposed Nobin Udyokta Business Info              |          |                                                                                                                                                                                                                                                                                                                                                                                                                 |  |
|---------------------------------------------------|----------|-----------------------------------------------------------------------------------------------------------------------------------------------------------------------------------------------------------------------------------------------------------------------------------------------------------------------------------------------------------------------------------------------------------------|--|
| Business Name                                     | :        | MA GLASS HOUSE & THAI ALUMINUM                                                                                                                                                                                                                                                                                                                                                                                  |  |
| Location                                          | :        | Jontrail, Nobabgonj, Dhaka                                                                                                                                                                                                                                                                                                                                                                                      |  |
| Total Investment in BDT                           | :        | BDT 250,000/-                                                                                                                                                                                                                                                                                                                                                                                                   |  |
| Financing                                         | :        | Self BDT 1,50,000/-(from existing business) 60%<br>Required Investment BDT 100,000/-(as equity) 40%                                                                                                                                                                                                                                                                                                             |  |
| Present salary/drawings from business (estimates) | :        | BDT 5,000/-                                                                                                                                                                                                                                                                                                                                                                                                     |  |
| Proposed Salary                                   | <b>:</b> | BDT 5,000/-                                                                                                                                                                                                                                                                                                                                                                                                     |  |
| Size of shop                                      | :        | 11 ft x 21 ft= 231square ft                                                                                                                                                                                                                                                                                                                                                                                     |  |
| Security of the shop                              | :        | -                                                                                                                                                                                                                                                                                                                                                                                                               |  |
| Implementation                                    | :        | <ul> <li>The business is planned to be scaled up by investment in existing goods like; Glass, aluminum etc.</li> <li>Average 30% gain on sale.</li> <li>The business is operating by entrepreneur. Existing 2 employees.</li> <li>After getting equity fund 1 employee will be appointed.</li> <li>The shop is rented.</li> <li>Collects goods from Dhaka.</li> <li>Agreed grace period is 3 months.</li> </ul> |  |

# Pictures

এই জার্ডীন গণপ্রজাতক্সী বাংলাদেশ সরকারের সম্পত্তি। ভারতি বাবহারকারী বাহীত আন তোষাত শাত্যা লোকে নিকটাই গোটা অভিনে জন্ম দেয়াই জনা অনুযোধ করা হাংলা। ঠিকানা: মার্থারাড্রা: ম্যাইল, ভারতাত্ত; নববেশস্ক, ১৬২০, নতাহাবস্কু, চাকা