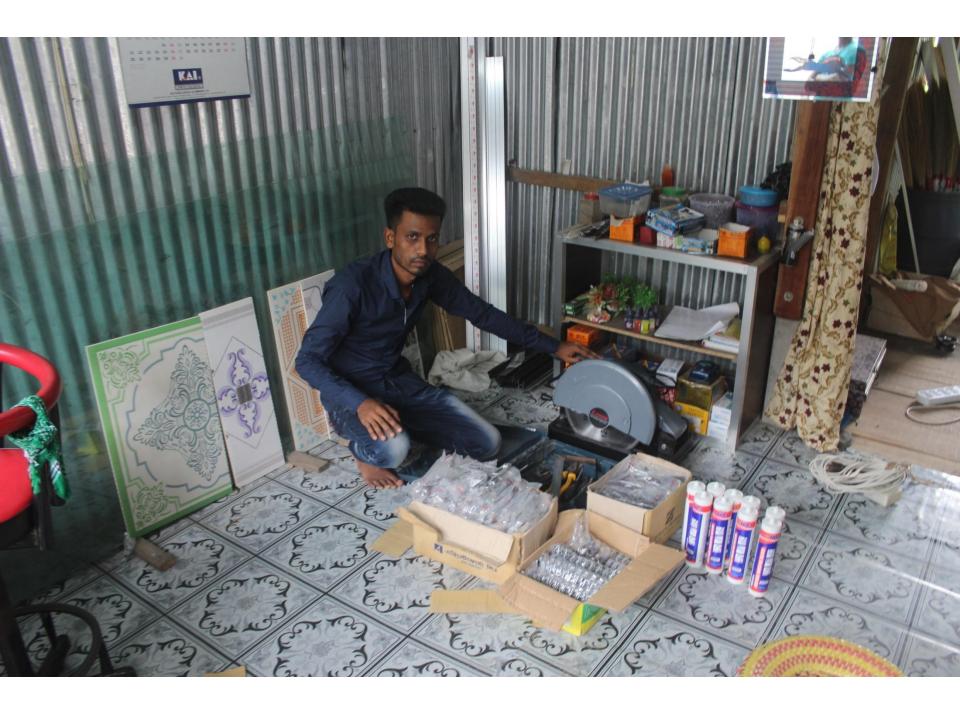

| Proposed Nobin Udyokta Business Info              |          |                                                                                                                                                                                                                                                                                                                                                                                                                 |  |
|---------------------------------------------------|----------|-----------------------------------------------------------------------------------------------------------------------------------------------------------------------------------------------------------------------------------------------------------------------------------------------------------------------------------------------------------------------------------------------------------------|--|
| Business Name                                     | :        | MA GLASS HOUSE & THAI ALUMINUM                                                                                                                                                                                                                                                                                                                                                                                  |  |
| Location                                          | :        | Jontrail, Nobabgonj, Dhaka                                                                                                                                                                                                                                                                                                                                                                                      |  |
| Total Investment in BDT                           | :        | BDT 250,000/-                                                                                                                                                                                                                                                                                                                                                                                                   |  |
| Financing                                         | :        | Self BDT 1,50,000/-(from existing business) 60%<br>Required Investment BDT 100,000/-(as equity) 40%                                                                                                                                                                                                                                                                                                             |  |
| Present salary/drawings from business (estimates) | :        | BDT 5,000/-                                                                                                                                                                                                                                                                                                                                                                                                     |  |
| Proposed Salary                                   | <b>:</b> | BDT 5,000/-                                                                                                                                                                                                                                                                                                                                                                                                     |  |
| Size of shop                                      | :        | 11 ft x 21 ft= 231square ft                                                                                                                                                                                                                                                                                                                                                                                     |  |
| Security of the shop                              | :        | -                                                                                                                                                                                                                                                                                                                                                                                                               |  |
| Implementation                                    | :        | <ul> <li>The business is planned to be scaled up by investment in existing goods like; Glass, aluminum etc.</li> <li>Average 30% gain on sale.</li> <li>The business is operating by entrepreneur. Existing 2 employees.</li> <li>After getting equity fund 1 employee will be appointed.</li> <li>The shop is rented.</li> <li>Collects goods from Dhaka.</li> <li>Agreed grace period is 3 months.</li> </ul> |  |

# Pictures

এই জার্ডীন গণপ্রজাতক্সী বাংলাদেশ সরকারের সম্পত্তি। ভারতি বাবহারকারী বাহীত আন তোষাত শাত্যা লোকে নিকটাই গোটা অভিনে জন্ম দেয়াই জনা অনুযোধ করা হাংলা। ঠিকানা: মার্থারাড্রা: ম্যাইল, ভারতাত্ত; নববেশস্ক, ১৬২০, নতাহাবস্কু, চাকা