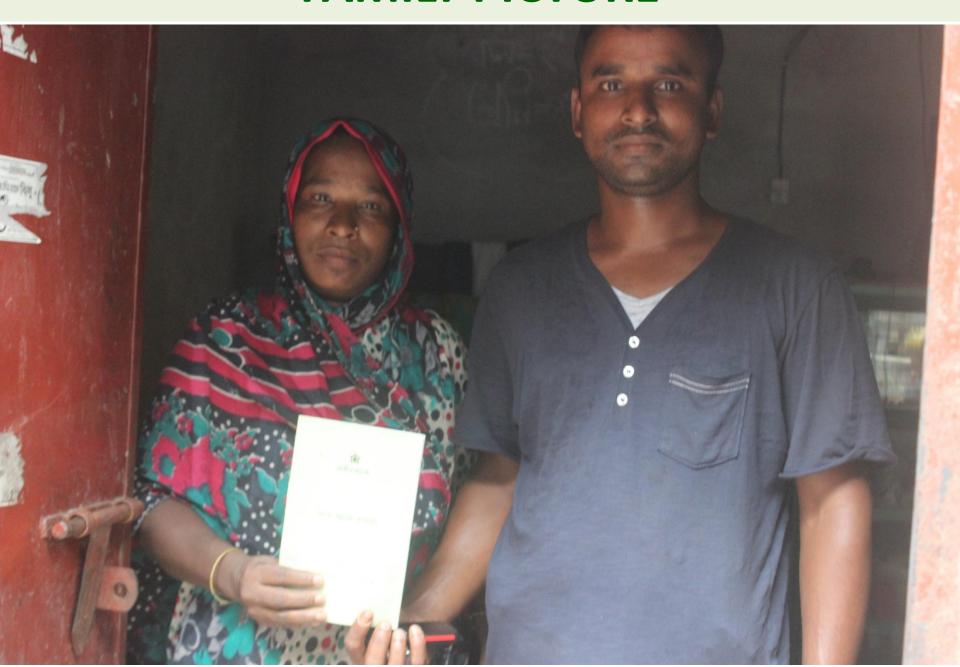

| ইতে ৩০ শে জুনের যথে পুরোনো দাইসে<br>দল হারানো গেলে পুনরায় পূর্ব টাকা জযা      |                            |                                            |





# **FAMILY PICTURE**