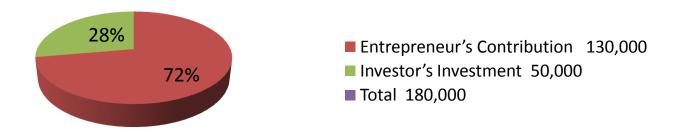

| Propos                                            | sec | Nobin Udyokta Business Info                                                                                                                                                                                                                                                                                                                      |
|---------------------------------------------------|-----|--------------------------------------------------------------------------------------------------------------------------------------------------------------------------------------------------------------------------------------------------------------------------------------------------------------------------------------------------|
| Business Name                                     | :   | RASHED PAN DOKAN                                                                                                                                                                                                                                                                                                                                 |
| Location                                          | :   | Jontrail Bazar, Nobabgonj, Dhaka                                                                                                                                                                                                                                                                                                                 |
| Total Investment in BDT                           | :   | BDT 180,000/-                                                                                                                                                                                                                                                                                                                                    |
| Financing                                         | :   | Self BDT 130000/-(from existing business) 72% Required Investment BDT 50,000/-(as equity) 28%                                                                                                                                                                                                                                                    |
| Present salary/drawings from business (estimates) | :   | BDT 5,000/-                                                                                                                                                                                                                                                                                                                                      |
| Proposed Salary                                   | :   | BDT 5,000/-                                                                                                                                                                                                                                                                                                                                      |
| Size of shop                                      | :   | 8ft x 8ft= 64square ft                                                                                                                                                                                                                                                                                                                           |
| Security of the shop                              | :   | -                                                                                                                                                                                                                                                                                                                                                |
| Implementation                                    | :   | <ul> <li>The business is planned to be scaled up by investment in existing goods like; Grocery item etc.</li> <li>Average 25% gain on sale.</li> <li>The business is operating by entrepreneur. Existing no employees.</li> <li>The shop is rented.</li> <li>Collects goods from Nobabgonj.</li> <li>Agreed grace period is 3 months.</li> </ul> |

| Investm                                  | ent Breako | lown     |        |
|------------------------------------------|------------|----------|--------|
| Particulars                              | Existing   | Proposed | Total  |
| Biscuit                                  | 10,500     | 5,000    | 15500  |
| Coil                                     | 4,500      | 0        | 4500   |
| Cold drinks                              | 9,000      | 10,000   | 19000  |
| Candle                                   | 26,000     | 25,000   | 51000  |
| Battel leaf,                             | 30,000     | 0        | 30000  |
| Switch, Fan, Multiplug, cable, board etc | 0          | 10,000   | 10000  |
| Cahir,Fan,Table                          | 50,000     | 0        | 50000  |
|                                          | 130,000    | 50,000   | 180000 |