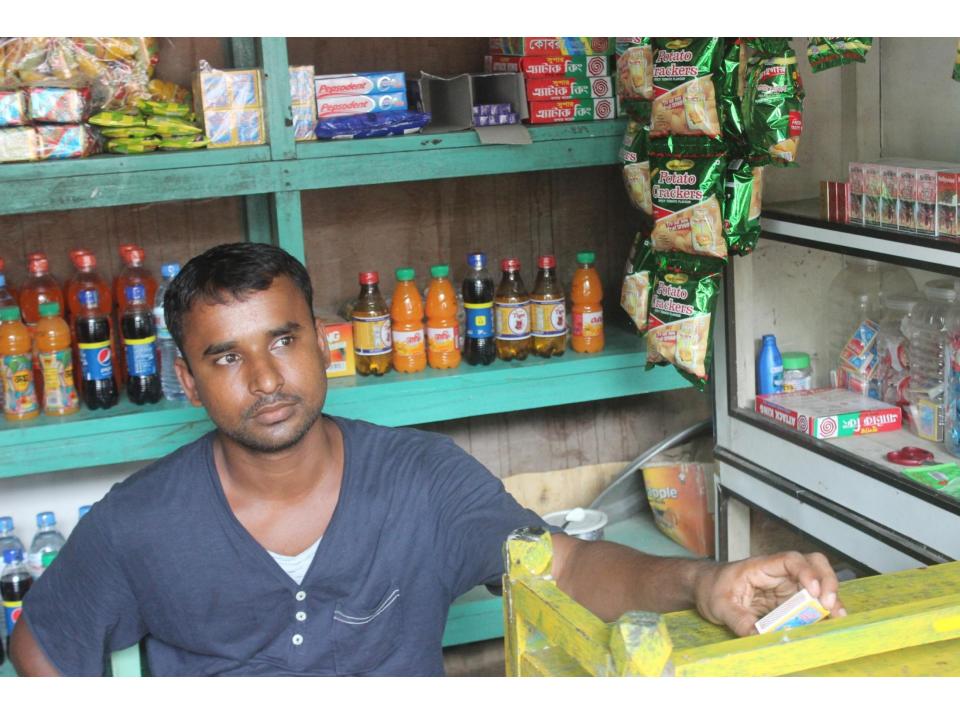

| Propos                                            | sec | Nobin Udyokta Business Info                                                                                                                                                                                                                                                                                                                      |
|---------------------------------------------------|-----|--------------------------------------------------------------------------------------------------------------------------------------------------------------------------------------------------------------------------------------------------------------------------------------------------------------------------------------------------|
| Business Name                                     | :   | RASHED PAN DOKAN                                                                                                                                                                                                                                                                                                                                 |
| Location                                          | :   | Jontrail Bazar, Nobabgonj, Dhaka                                                                                                                                                                                                                                                                                                                 |
| Total Investment in BDT                           | :   | BDT 180,000/-                                                                                                                                                                                                                                                                                                                                    |
| Financing                                         | :   | Self BDT 130000/-(from existing business) 72% Required Investment BDT 50,000/-(as equity) 28%                                                                                                                                                                                                                                                    |
| Present salary/drawings from business (estimates) | :   | BDT 5,000/-                                                                                                                                                                                                                                                                                                                                      |
| Proposed Salary                                   | :   | BDT 5,000/-                                                                                                                                                                                                                                                                                                                                      |
| Size of shop                                      | :   | 8ft x 8ft= 64square ft                                                                                                                                                                                                                                                                                                                           |
| Security of the shop                              | :   | -                                                                                                                                                                                                                                                                                                                                                |
| Implementation                                    | :   | <ul> <li>The business is planned to be scaled up by investment in existing goods like; Grocery item etc.</li> <li>Average 25% gain on sale.</li> <li>The business is operating by entrepreneur. Existing no employees.</li> <li>The shop is rented.</li> <li>Collects goods from Nobabgonj.</li> <li>Agreed grace period is 3 months.</li> </ul> |

| Investm                                  | ent Breako | lown     |        |
|------------------------------------------|------------|----------|--------|
| Particulars                              | Existing   | Proposed | Total  |
| Biscuit                                  | 10,500     | 5,000    | 15500  |
| Coil                                     | 4,500      | 0        | 4500   |
| Cold drinks                              | 9,000      | 10,000   | 19000  |
| Candle                                   | 26,000     | 25,000   | 51000  |
| Battel leaf,                             | 30,000     | 0        | 30000  |
| Switch, Fan, Multiplug, cable, board etc | 0          | 10,000   | 10000  |
| Cahir,Fan,Table                          | 50,000     | 0        | 50000  |
|                                          | 130,000    | 50,000   | 180000 |