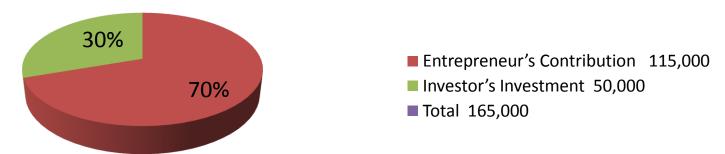

| Proposed Nobin Udyokta Business Info              |   |                                                                                                                                                                                                                                                                                                                                           |  |
|---------------------------------------------------|---|-------------------------------------------------------------------------------------------------------------------------------------------------------------------------------------------------------------------------------------------------------------------------------------------------------------------------------------------|--|
| Business Name                                     | : | SHOHID ENGINEERING WORKSHOP                                                                                                                                                                                                                                                                                                               |  |
| Location                                          | : | Braha bazar, nobabgonj, Dhaka                                                                                                                                                                                                                                                                                                             |  |
| Total Investment in BDT                           | : | BDT 165,000/-                                                                                                                                                                                                                                                                                                                             |  |
| Financing                                         | : | Self BDT 115,000/-(from existing business) 70%                                                                                                                                                                                                                                                                                            |  |
|                                                   |   | Required Investment BDT 50,000/-(as equity) 30%                                                                                                                                                                                                                                                                                           |  |
| Present salary/drawings from business (estimates) | : | BDT 5,000/-                                                                                                                                                                                                                                                                                                                               |  |
| Proposed Salary                                   | : | BDT 5,000/-                                                                                                                                                                                                                                                                                                                               |  |
| Size of shop                                      | : | 25ft x 10ft= 250 square ft                                                                                                                                                                                                                                                                                                                |  |
| Security of the shop                              | : | -                                                                                                                                                                                                                                                                                                                                         |  |
| Implementation                                    | : | <ul> <li>The business is planned to be scaled up by investment in existing goods like; angel, bar etc.</li> <li>Average 35% gain on sale.</li> <li>The business is operating by entrepreneur. Existing 2 employees.</li> <li>The shop is rented.</li> <li>Collects goods from Dhaka.</li> <li>Agreed grace period is 3 months.</li> </ul> |  |

| Investment Breakdown |          |          |        |  |  |
|----------------------|----------|----------|--------|--|--|
| Particulars          | Existing | Proposed | Total  |  |  |
| Square bar           | 6,100    | 10,000   | 0      |  |  |
| Zed bar              | 10,000   | 8,000    | 0      |  |  |
| Engel                | 8,000    | 5,000    | 13000  |  |  |
| Shit                 | 5,700    | 27,000   | 32700  |  |  |
| Door                 | 12,000   | 0        | 0      |  |  |
| Collapseable gate    | 12,000   | 0        | 12000  |  |  |
| Tire                 | 1,800    | 0        | 1800   |  |  |
| Bearing              | 1400     |          | 1400   |  |  |
| Tube                 | 10000    |          | 10000  |  |  |
| Cycle parts          | 3000     |          | 3000   |  |  |
| Welding machine      | 45000    |          | 45000  |  |  |
| Ganning machine      | 12000    |          | 12000  |  |  |
| Drill machine        | 20000    |          | 20000  |  |  |
|                      | 115,000  | 50,000   | 165000 |  |  |