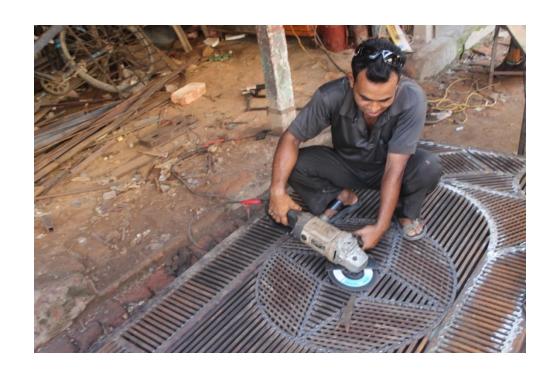

#### **Proposed NU Business Name: SHOHID ENGINEERING WORKSHOP**



Project identification and prepared by: Md. Raju Ahmed, Nobabgonj Unit, Dhaka

Project verified by: Shushanto Kumar Bishwas



| Brief Bio of The Proposed Nobin Udyokta                                                                        |    |                                                                                                                                                                              |  |  |
|----------------------------------------------------------------------------------------------------------------|----|------------------------------------------------------------------------------------------------------------------------------------------------------------------------------|--|--|
| Name