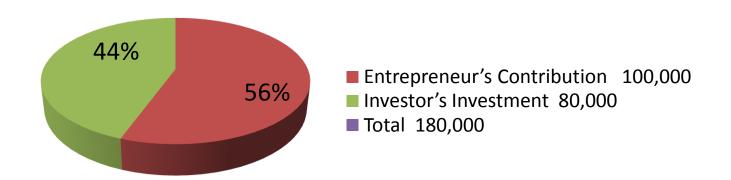

| Proposed Nobin Udyokta Business Info              |   |                                                                                                                                                                                                                                                           |  |
|---------------------------------------------------|---|-----------------------------------------------------------------------------------------------------------------------------------------------------------------------------------------------------------------------------------------------------------|--|
| Business Name                                     | : | ABDUR ROB DAIRY FARM                                                                                                                                                                                                                                      |  |
| Location                                          | : | Dingavanga, Poncosar, Munsigonj                                                                                                                                                                                                                           |  |
| Total Investment in BDT                           | : | BDT 180,000/-                                                                                                                                                                                                                                             |  |
| Financing                                         | : | Self BDT 100000/-(from existing business) 56% Required Investment BDT 80,000/-(as equity) 44%                                                                                                                                                             |  |
| Present salary/drawings from business (estimates) | : | BDT 5,000/-                                                                                                                                                                                                                                               |  |
| Proposed Salary                                   | : | BDT 5,000/-                                                                                                                                                                                                                                               |  |
| Size of shop                                      | : | 20ft x 15ft= 300 square ft                                                                                                                                                                                                                                |  |
| Security of the shop                              | : | -                                                                                                                                                                                                                                                         |  |
| Implementation                                    | : | <ul> <li>The business is planned to be scaled up by investment in existing goods like; Milk etc.</li> <li>The business is operating by entrepreneur. Existing no employee.</li> <li>The shop is own,</li> <li>Agreed grace period is 3 months.</li> </ul> |  |

| Investment Breakdown |          |          |        |  |
|----------------------|----------|----------|--------|--|
| Particulars          | Existing | Proposed | Total  |  |
| Cow (2*50000)        | 100,000  | 80000    | 180000 |  |
|                      | 100,000  | 80,000   | 180000 |  |