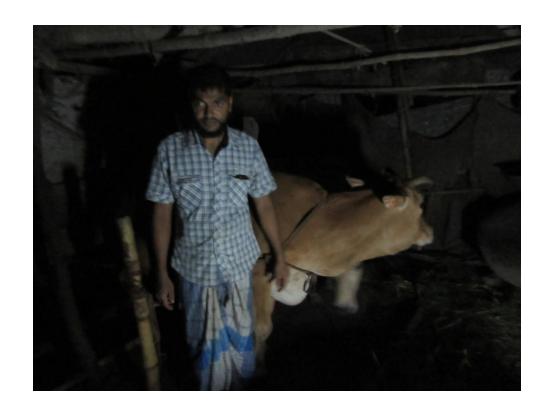

# Pictures

| Proposed Nobin Udyokta Business Info              |   |                                                                                                                                                                                                                                                           |  |
|---------------------------------------------------|---|-----------------------------------------------------------------------------------------------------------------------------------------------------------------------------------------------------------------------------------------------------------|--|
| Business Name                                     | : | ABDUR ROB DAIRY FARM                                                                                                                                                                                                                                      |  |
| Location                                          | : | Dingavanga, Poncosar, Munsigonj                                                                                                                                                                                                                           |  |
| Total Investment in BDT                           | : | BDT 180,000/-                                                                                                                                                                                                                                             |  |
| Financing                                         | : | Self BDT 100000/-(from existing business) 56% Required Investment BDT 80,000/-(as equity) 44%                                                                                                                                                             |  |
| Present salary/drawings from business (estimates) | : | BDT 5,000/-                                                                                                                                                                                                                                               |  |
| Proposed Salary                                   | : | BDT 5,000/-                                                                                                                                                                                                                                               |  |
| Size of shop                                      | : | 20ft x 15ft= 300 square ft                                                                                                                                                                                                                                |  |
| Security of the shop                              | : | -                                                                                                                                                                                                                                                         |  |
| Implementation                                    | : | <ul> <li>The business is planned to be scaled up by investment in existing goods like; Milk etc.</li> <li>The business is operating by entrepreneur. Existing no employee.</li> <li>The shop is own,</li> <li>Agreed grace period is 3 months.</li> </ul> |  |