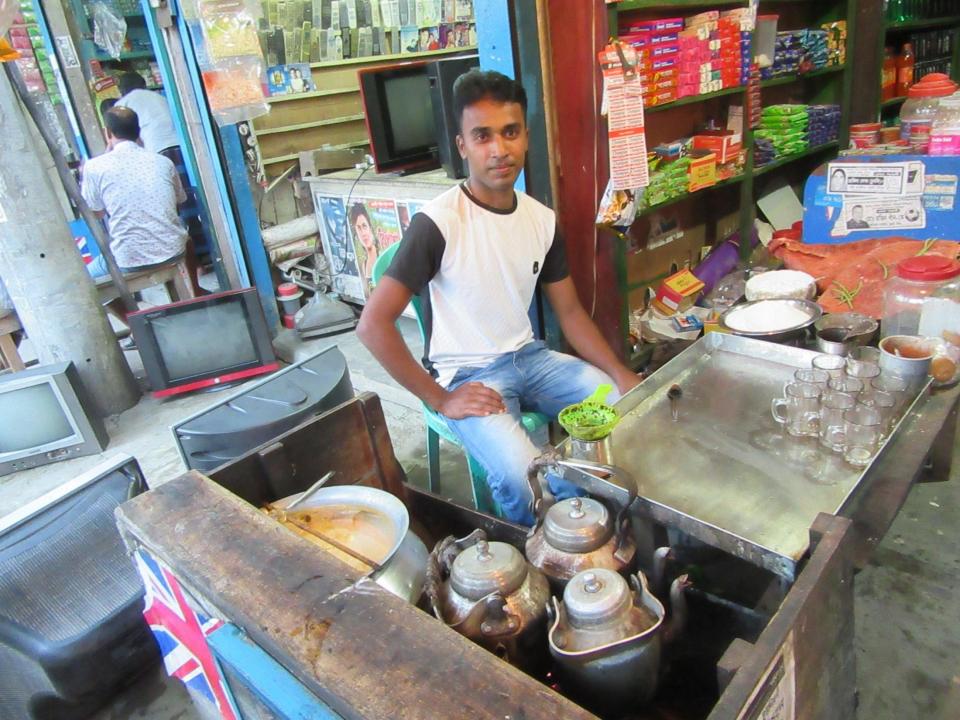

| Proposed Nobin Udyokta Business Info              |   |                                                                                                                                                                                                                                                                                                         |  |
|---------------------------------------------------|---|---------------------------------------------------------------------------------------------------------------------------------------------------------------------------------------------------------------------------------------------------------------------------------------------------------|--|
| Business Name                                     | : | FOYSAL STORE                                                                                                                                                                                                                                                                                            |  |
| Location                                          | : | Betka Baazar, Tungibari, Munsiganj                                                                                                                                                                                                                                                                      |  |
| Total Investment in BDT                           | : | BDT 120,000/-                                                                                                                                                                                                                                                                                           |  |
| Financing                                         | : | Self BDT 70000/-(from existing business) 58% Required Investment BDT 50,000/-(as equity) 42%                                                                                                                                                                                                            |  |
| Present salary/drawings from business (estimates) | : | BDT 5,000/-                                                                                                                                                                                                                                                                                             |  |
| Proposed Salary                                   | : | BDT 5,000/-                                                                                                                                                                                                                                                                                             |  |
| Size of shop                                      | : | 20ft x 8ft= 160 square ft                                                                                                                                                                                                                                                                               |  |
| Security of the shop                              | : | BDT 50,000/-                                                                                                                                                                                                                                                                                            |  |
| Implementation                                    | : | <ul> <li>The business is planned to be scaled up by investment in existing goods like; Grocery item etc.</li> <li>Average 25% gain on sale.</li> <li>The business is operating by entrepreneur. Existing no employee.</li> <li>The shop is rented.</li> <li>Agreed grace period is 3 months.</li> </ul> |  |

### **Existing Business (BDT)**

| Particular                            | Daily | Monthly | Yearly |
|---------------------------------------|-------|---------|--------|
| Revenue(Sales)                        |       |         |        |
| Drinks, Cosmetics, Bisuit, others etc | 2000  | 60000   | 720000 |
| Total Sales (A)                       | 2000  | 60000   | 720000 |
| Less Variable Expense                 |       |         |        |
| Drinks, Cosmetics, Bisuit, others etc | 1500  | 45000   | 540000 |
| Total variable Expense (B)            | 1,500 | 45000   | 540000 |
| Contribution Margin (CM) [C=(A-B)     | 500   | 15000   | 180000 |
| Less Variable Expense                 |       |         |        |
| Rent                                  |       | 1,500   | 18000  |
| Electricity bill                      |       | 900     | 10800  |
| Transportation                        |       | 700     | 8400   |
| Salary (self)                         |       | 5000    | 60000  |
| Entertainment                         |       | 300     | 3600   |
| Mobile bill                           |       | 300     | 3600   |
| Total fixed cost (D)                  |       | 8,700   | 104400 |
| Net Profit (E)= [C-D]                 |       | 6,300   | 75600  |