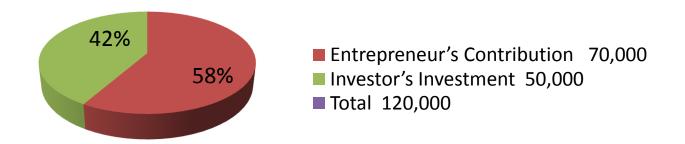

| Proposed Nobin Udyokta Business Info              |   |                                                                                                                                                                                                                                                                                                         |  |
|---------------------------------------------------|---|---------------------------------------------------------------------------------------------------------------------------------------------------------------------------------------------------------------------------------------------------------------------------------------------------------|--|
| Business Name                                     | : | FOYSAL STORE                                                                                                                                                                                                                                                                                            |  |
| Location                                          | : | Betka Baazar, Tungibari, Munsiganj                                                                                                                                                                                                                                                                      |  |
| Total Investment in BDT                           | : | BDT 120,000/-                                                                                                                                                                                                                                                                                           |  |
| Financing                                         | : | Self BDT 70000/-(from existing business) 58% Required Investment BDT 50,000/-(as equity) 42%                                                                                                                                                                                                            |  |
| Present salary/drawings from business (estimates) | : | BDT 5,000/-                                                                                                                                                                                                                                                                                             |  |
| Proposed Salary                                   | : | BDT 5,000/-                                                                                                                                                                                                                                                                                             |  |
| Size of shop                                      | : | 20ft x 8ft= 160 square ft                                                                                                                                                                                                                                                                               |  |
| Security of the shop                              | : | BDT 50,000/-                                                                                                                                                                                                                                                                                            |  |
| Implementation                                    | : | <ul> <li>The business is planned to be scaled up by investment in existing goods like; Grocery item etc.</li> <li>Average 25% gain on sale.</li> <li>The business is operating by entrepreneur. Existing no employee.</li> <li>The shop is rented.</li> <li>Agreed grace period is 3 months.</li> </ul> |  |

| Investment Breakdown |          |          |        |  |
|----------------------|----------|----------|--------|--|
| Particulars          | Existing | Proposed | Total  |  |
| Drinks               | 7,500    | 10,000   | 17500  |  |
| Cosmetics            | 10,000   | 20,000   | 30000  |  |
| Bisuit               | 10,000   | 5,000    | 15000  |  |
| Others               | 22,500   | 15,000   | 37500  |  |
| Freeze               | 20,000   | 0        | 20000  |  |
|                      | 70,000   | 50,000   | 120000 |  |