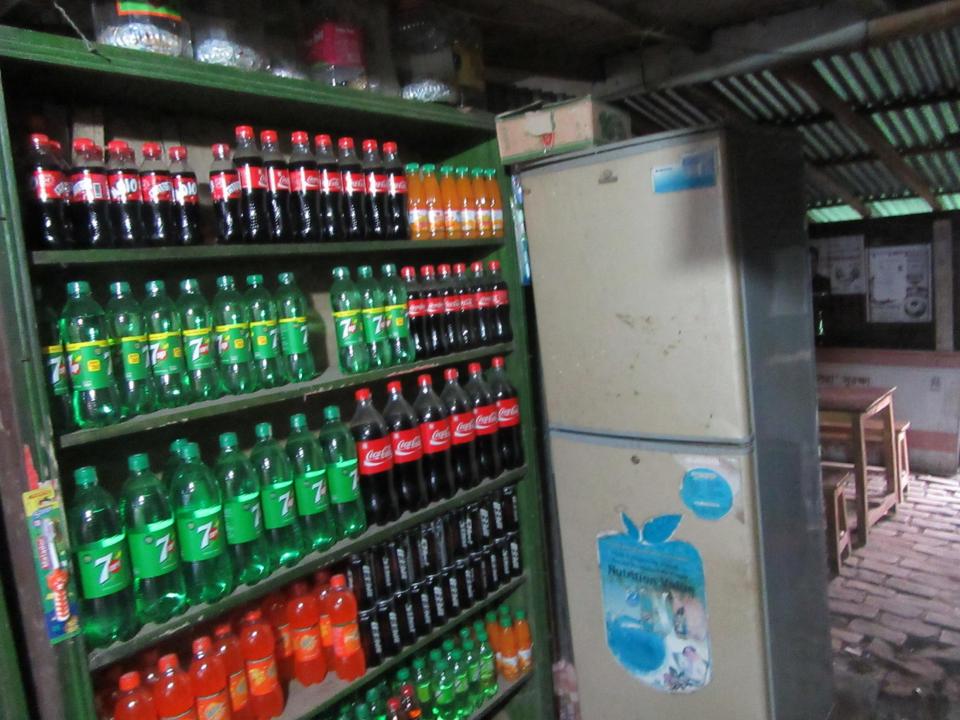

| Proposed Nobin Udyokta Business Info              |   |                                                                                                                                                                                                                                                                                                         |  |
|---------------------------------------------------|---|---------------------------------------------------------------------------------------------------------------------------------------------------------------------------------------------------------------------------------------------------------------------------------------------------------|--|
| Business Name                                     | : | FOYSAL STORE                                                                                                                                                                                                                                                                                            |  |
| Location                                          | : | Betka Baazar, Tungibari, Munsiganj                                                                                                                                                                                                                                                                      |  |
| Total Investment in BDT                           | : | BDT 120,000/-                                                                                                                                                                                                                                                                                           |  |
| Financing                                         | : | Self BDT 70000/-(from existing business) 58% Required Investment BDT 50,000/-(as equity) 42%                                                                                                                                                                                                            |  |
| Present salary/drawings from business (estimates) | : | BDT 5,000/-                                                                                                                                                                                                                                                                                             |  |
| Proposed Salary                                   | : | BDT 5,000/-                                                                                                                                                                                                                                                                                             |  |
| Size of shop                                      | : | 20ft x 8ft= 160 square ft                                                                                                                                                                                                                                                                               |  |
| Security of the shop                              | : | BDT 50,000/-                                                                                                                                                                                                                                                                                            |  |
| Implementation                                    | : | <ul> <li>The business is planned to be scaled up by investment in existing goods like; Grocery item etc.</li> <li>Average 25% gain on sale.</li> <li>The business is operating by entrepreneur. Existing no employee.</li> <li>The shop is rented.</li> <li>Agreed grace period is 3 months.</li> </ul> |  |

### **Existing Business (BDT)**

| Particular                            | Daily | Monthly | Yearly |
|---------------------------------------|-------|---------|--------|
| Revenue(Sales)                        |       |         |        |
| Drinks, Cosmetics, Bisuit, others etc | 2000  | 60000   | 720000 |
| Total Sales (A)                       | 2000  | 60000   | 720000 |
| Less Variable Expense                 |       |         |        |
| Drinks, Cosmetics, Bisuit, others etc | 1500  | 45000   | 540000 |
| Total variable Expense (B)            | 1,500 | 45000   | 540000 |
| Contribution Margin (CM) [C=(A-B)     | 500   | 15000   | 180000 |
| Less Variable Expense                 |       |         |        |
| Rent                                  |       | 1,500   | 18000  |
| Electricity bill                      |       | 900     | 10800  |
| Transportation                        |       | 700     | 8400   |
| Salary (self)                         |       | 5000    | 60000  |
| Entertainment                         |       | 300     | 3600   |
| Mobile bill                           |       | 300     | 3600   |
| Total fixed cost (D)                  |       | 8,700   | 104400 |
| Net Profit (E)= [C-D]                 |       | 6,300   | 75600  |

| Investment Breakdown |          |          |        |  |
|----------------------|----------|----------|--------|--|
| Particulars          | Existing | Proposed | Total  |  |
| Drinks               | 7,500    | 10,000   | 17500  |  |
| Cosmetics            | 10,000   | 20,000   | 30000  |  |
| Bisuit               | 10,000   | 5,000    | 15000  |  |
| Others               | 22,500   | 15,000   | 37500  |  |
| Freeze               | 20,000   | 0        | 20000  |  |
|                      | 70,000   | 50,000   | 120000 |  |