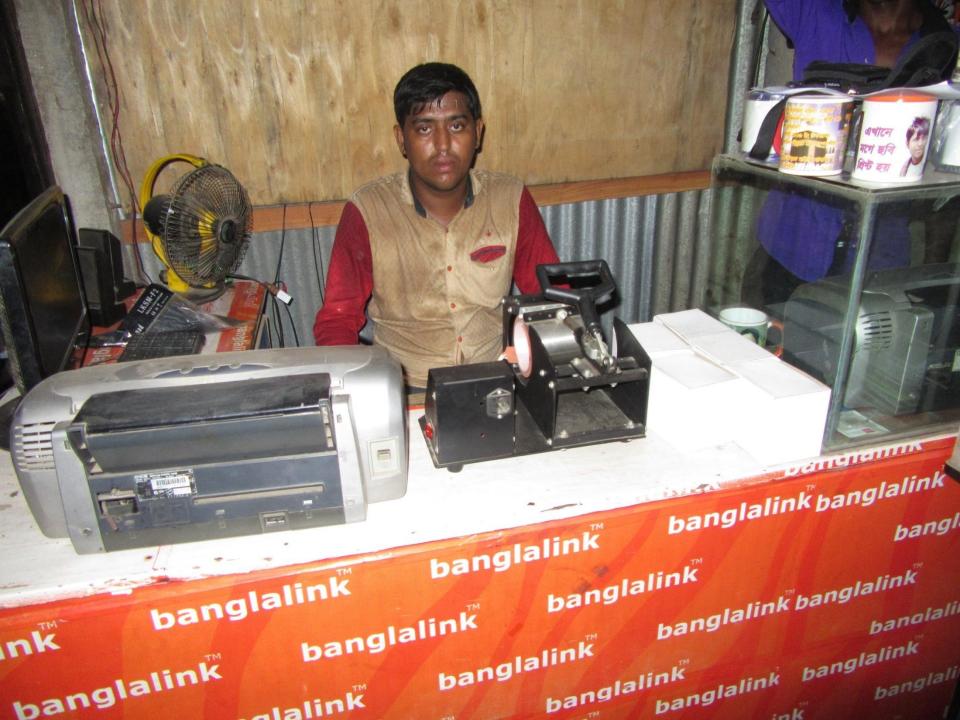

# Pictures

| Proposed Nobin Udyokta Business Info              |   |                                                                                                                                                                                                                                                                                                                                                                               |  |
|---------------------------------------------------|---|-------------------------------------------------------------------------------------------------------------------------------------------------------------------------------------------------------------------------------------------------------------------------------------------------------------------------------------------------------------------------------|--|
| Business Name                                     | : | MAYER DOA MULTIMEDIA PLUS                                                                                                                                                                                                                                                                                                                                                     |  |
| Location                                          | : | Muktarpur Bus Stand, Munsiganjj                                                                                                                                                                                                                                                                                                                                               |  |
| Total Investment in BDT                           | : | BDT 120,000/-                                                                                                                                                                                                                                                                                                                                                                 |  |
| Financing                                         | : | Self BDT 70,000/-(from existing business) 58% Required Investment BDT 50,000/-(as equity) 42%                                                                                                                                                                                                                                                                                 |  |
| Present salary/drawings from business (estimates) | : | BDT 5,000/-                                                                                                                                                                                                                                                                                                                                                                   |  |
| Proposed Salary                                   | : | BDT 5,000/-                                                                                                                                                                                                                                                                                                                                                                   |  |
| Size of shop                                      | : | 15ft x 10ft= 150 square ft                                                                                                                                                                                                                                                                                                                                                    |  |
| Security of the shop                              | : | BDT 50,000/-                                                                                                                                                                                                                                                                                                                                                                  |  |
| Implementation                                    | : | <ul> <li>The business is planned to be scaled up by investment in existing goods like; Computer ,printer, Mobile accessories etc</li> <li>Average 40% gain on sale.</li> <li>The business is operating by entrepreneur. Existing 1 employee.</li> <li>The shop is rented.</li> <li>Collects goods from Munsigonj, Dhaka.</li> <li>Agreed grace period is 3 months.</li> </ul> |  |