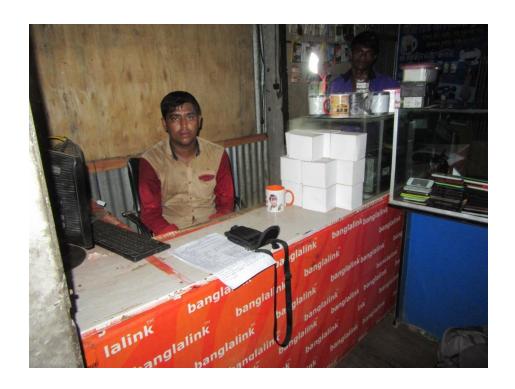

| Proposed Nobin Udyokta Business Info              |   |                                                                                                                                                                                                                                                                                                                                                                               |  |
|---------------------------------------------------|---|-------------------------------------------------------------------------------------------------------------------------------------------------------------------------------------------------------------------------------------------------------------------------------------------------------------------------------------------------------------------------------|--|
| Business Name                                     | : | MAYER DOA MULTIMEDIA PLUS                                                                                                                                                                                                                                                                                                                                                     |  |
| Location                                          | : | Muktarpur Bus Stand, Munsiganjj                                                                                                                                                                                                                                                                                                                                               |  |
| Total Investment in BDT                           | : | BDT 120,000/-                                                                                                                                                                                                                                                                                                                                                                 |  |
| Financing                                         | : | Self BDT 70,000/-(from existing business) 58% Required Investment BDT 50,000/-(as equity) 42%                                                                                                                                                                                                                                                                                 |  |
| Present salary/drawings from business (estimates) | : | BDT 5,000/-                                                                                                                                                                                                                                                                                                                                                                   |  |
| Proposed Salary                                   | : | BDT 5,000/-                                                                                                                                                                                                                                                                                                                                                                   |  |
| Size of shop                                      | : | 15ft x 10ft= 150 square ft                                                                                                                                                                                                                                                                                                                                                    |  |
| Security of the shop                              | : | BDT 50,000/-                                                                                                                                                                                                                                                                                                                                                                  |  |
| Implementation                                    | : | <ul> <li>The business is planned to be scaled up by investment in existing goods like; Computer ,printer, Mobile accessories etc</li> <li>Average 40% gain on sale.</li> <li>The business is operating by entrepreneur. Existing 1 employee.</li> <li>The shop is rented.</li> <li>Collects goods from Munsigonj, Dhaka.</li> <li>Agreed grace period is 3 months.</li> </ul> |  |

# Pictures