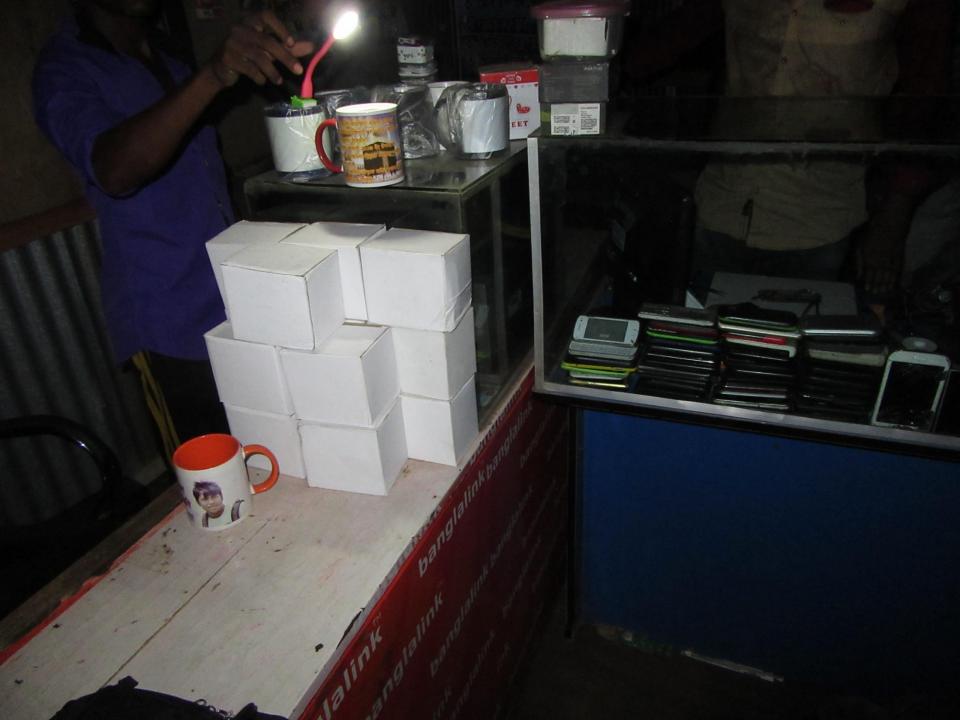

| Proposed Nobin Udyokta Business Info              |   |                                                                                                                                                                                                                                                                                                                                                                               |  |
|---------------------------------------------------|---|-------------------------------------------------------------------------------------------------------------------------------------------------------------------------------------------------------------------------------------------------------------------------------------------------------------------------------------------------------------------------------|--|
| Business Name                                     | : | MAYER DOA MULTIMEDIA PLUS                                                                                                                                                                                                                                                                                                                                                     |  |
| Location                                          | : | Muktarpur Bus Stand, Munsiganjj                                                                                                                                                                                                                                                                                                                                               |  |
| Total Investment in BDT                           | : | BDT 120,000/-                                                                                                                                                                                                                                                                                                                                                                 |  |
| Financing                                         | : | Self BDT 70,000/-(from existing business) 58% Required Investment BDT 50,000/-(as equity) 42%                                                                                                                                                                                                                                                                                 |  |
| Present salary/drawings from business (estimates) | : | BDT 5,000/-                                                                                                                                                                                                                                                                                                                                                                   |  |
| Proposed Salary                                   | : | BDT 5,000/-                                                                                                                                                                                                                                                                                                                                                                   |  |
| Size of shop                                      | : | 15ft x 10ft= 150 square ft                                                                                                                                                                                                                                                                                                                                                    |  |
| Security of the shop                              | : | BDT 50,000/-                                                                                                                                                                                                                                                                                                                                                                  |  |
| Implementation                                    | : | <ul> <li>The business is planned to be scaled up by investment in existing goods like; Computer ,printer, Mobile accessories etc</li> <li>Average 40% gain on sale.</li> <li>The business is operating by entrepreneur. Existing 1 employee.</li> <li>The shop is rented.</li> <li>Collects goods from Munsigonj, Dhaka.</li> <li>Agreed grace period is 3 months.</li> </ul> |  |

| Investment Breakdown   |          |          |        |  |  |
|------------------------|----------|----------|--------|--|--|
| Particulars            | Existing | Proposed | Total  |  |  |
| Computer               | 15,000   | 0        | 15000  |  |  |
| EPSON printer          | 30,000   | 0        | 30000  |  |  |
| Mug pressure           | 18,500   | 0        | 18500  |  |  |
| Mobile service machine | 5,000    | 0        | 5000   |  |  |
| Mug                    | 1,500    | 15,000   | 16500  |  |  |
| Camera                 | 0        | 15,000   | 15000  |  |  |
| Mobile accessories     | 0        | 20,000   | 20000  |  |  |
|                        | 70,000   | 50,000   | 120000 |  |  |