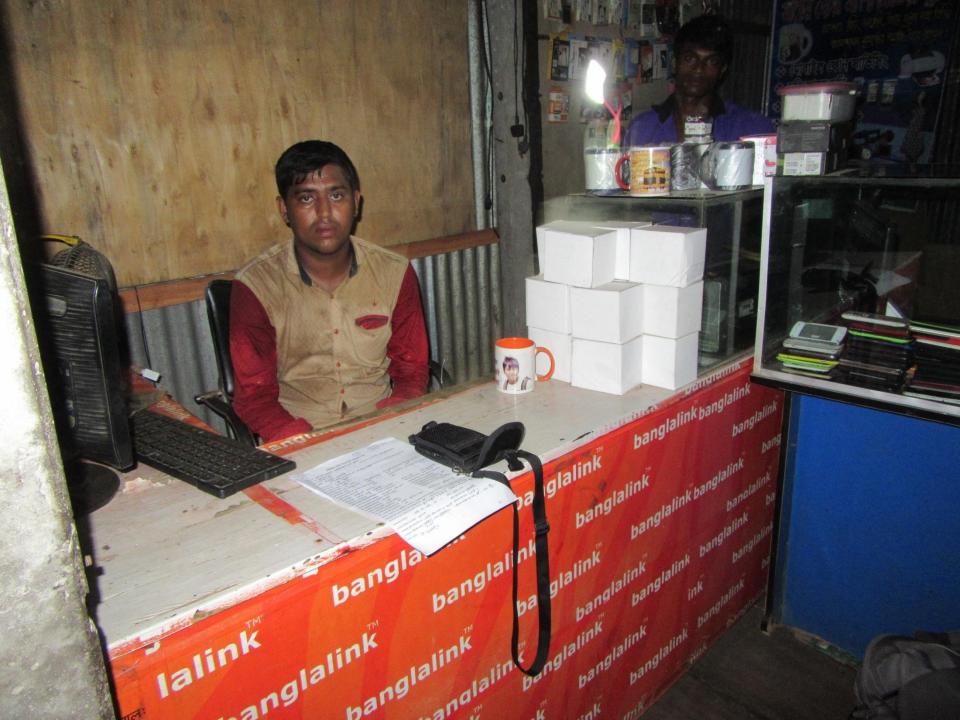

| Proposed Nobin Udyokta Business Info              |   |                                                                                                                                                                                                                                                                                                                                                                               |  |
|---------------------------------------------------|---|-------------------------------------------------------------------------------------------------------------------------------------------------------------------------------------------------------------------------------------------------------------------------------------------------------------------------------------------------------------------------------|--|
| Business Name                                     | : | MAYER DOA MULTIMEDIA PLUS                                                                                                                                                                                                                                                                                                                                                     |  |
| Location                                          | : | Muktarpur Bus Stand, Munsiganjj                                                                                                                                                                                                                                                                                                                                               |  |
| Total Investment in BDT                           | : | BDT 120,000/-                                                                                                                                                                                                                                                                                                                                                                 |  |
| Financing                                         | : | Self BDT 70,000/-(from existing business) 58% Required Investment BDT 50,000/-(as equity) 42%                                                                                                                                                                                                                                                                                 |  |
| Present salary/drawings from business (estimates) | : | BDT 5,000/-                                                                                                                                                                                                                                                                                                                                                                   |  |
| Proposed Salary                                   | : | BDT 5,000/-                                                                                                                                                                                                                                                                                                                                                                   |  |
| Size of shop                                      | : | 15ft x 10ft= 150 square ft                                                                                                                                                                                                                                                                                                                                                    |  |
| Security of the shop                              | : | BDT 50,000/-                                                                                                                                                                                                                                                                                                                                                                  |  |
| Implementation                                    | : | <ul> <li>The business is planned to be scaled up by investment in existing goods like; Computer ,printer, Mobile accessories etc</li> <li>Average 40% gain on sale.</li> <li>The business is operating by entrepreneur. Existing 1 employee.</li> <li>The shop is rented.</li> <li>Collects goods from Munsigonj, Dhaka.</li> <li>Agreed grace period is 3 months.</li> </ul> |  |

# Pictures