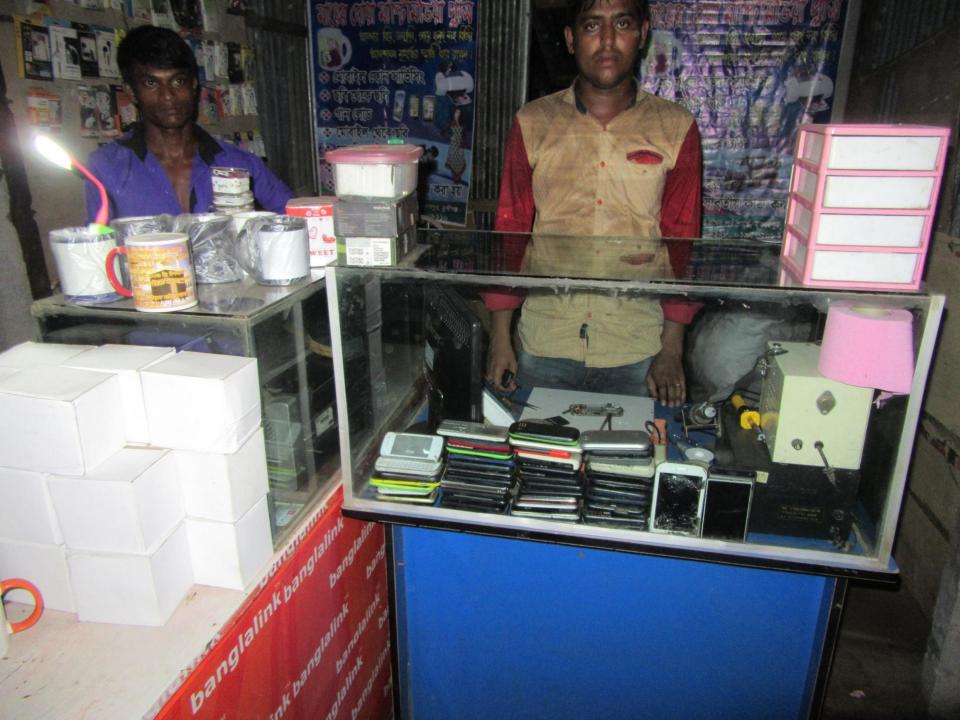

| Proposed Nobin Udyokta Business Info              |   |                                                                                                                                                                                                                                                                                                                                                                               |  |
|---------------------------------------------------|---|-------------------------------------------------------------------------------------------------------------------------------------------------------------------------------------------------------------------------------------------------------------------------------------------------------------------------------------------------------------------------------|--|
| Business Name                                     | : | MAYER DOA MULTIMEDIA PLUS                                                                                                                                                                                                                                                                                                                                                     |  |
| Location                                          | : | Muktarpur Bus Stand, Munsiganjj                                                                                                                                                                                                                                                                                                                                               |  |
| Total Investment in BDT                           | : | BDT 120,000/-                                                                                                                                                                                                                                                                                                                                                                 |  |
| Financing                                         | : | Self BDT 70,000/-(from existing business) 58% Required Investment BDT 50,000/-(as equity) 42%                                                                                                                                                                                                                                                                                 |  |
| Present salary/drawings from business (estimates) | : | BDT 5,000/-                                                                                                                                                                                                                                                                                                                                                                   |  |
| Proposed Salary                                   | : | BDT 5,000/-                                                                                                                                                                                                                                                                                                                                                                   |  |
| Size of shop                                      | : | 15ft x 10ft= 150 square ft                                                                                                                                                                                                                                                                                                                                                    |  |
| Security of the shop                              | : | BDT 50,000/-                                                                                                                                                                                                                                                                                                                                                                  |  |
| Implementation                                    | : | <ul> <li>The business is planned to be scaled up by investment in existing goods like; Computer ,printer, Mobile accessories etc</li> <li>Average 40% gain on sale.</li> <li>The business is operating by entrepreneur. Existing 1 employee.</li> <li>The shop is rented.</li> <li>Collects goods from Munsigonj, Dhaka.</li> <li>Agreed grace period is 3 months.</li> </ul> |  |

# Pictures