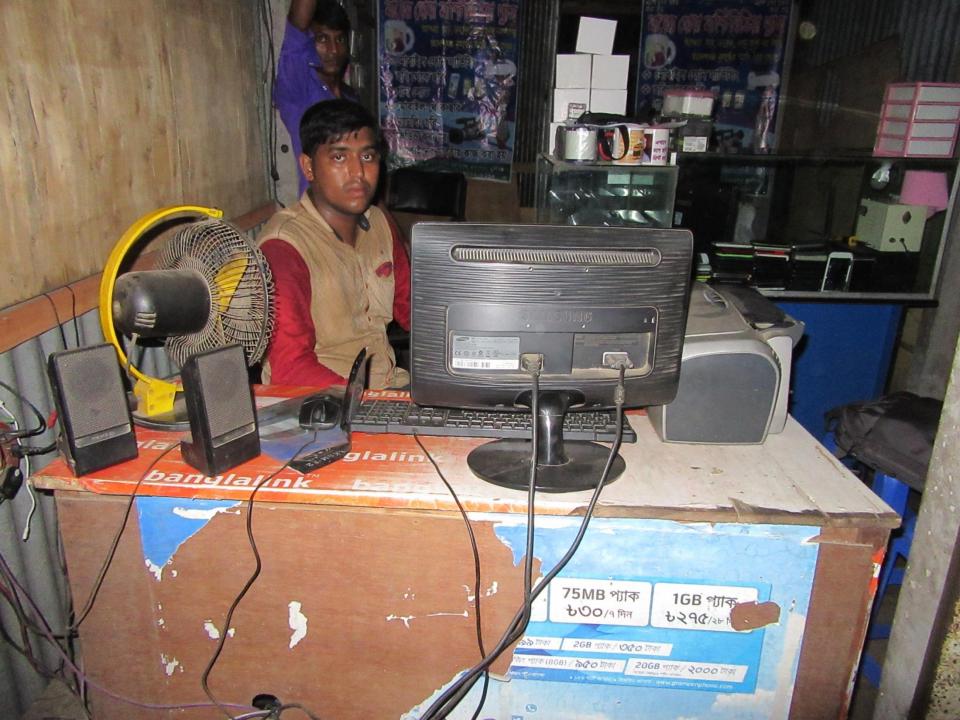

# Pictures

| Proposed Nobin Udyokta Business Info              |   |                                                                                                                                                                                                                                                                                                                                                                               |  |
|---------------------------------------------------|---|-------------------------------------------------------------------------------------------------------------------------------------------------------------------------------------------------------------------------------------------------------------------------------------------------------------------------------------------------------------------------------|--|
| Business Name                                     | : | MAYER DOA MULTIMEDIA PLUS                                                                                                                                                                                                                                                                                                                                                     |  |
| Location                                          | : | Muktarpur Bus Stand, Munsiganjj                                                                                                                                                                                                                                                                                                                                               |  |
| Total Investment in BDT                           | : | BDT 120,000/-                                                                                                                                                                                                                                                                                                                                                                 |  |
| Financing                                         | : | Self BDT 70,000/-(from existing business) 58% Required Investment BDT 50,000/-(as equity) 42%                                                                                                                                                                                                                                                                                 |  |
| Present salary/drawings from business (estimates) | : | BDT 5,000/-                                                                                                                                                                                                                                                                                                                                                                   |  |
| Proposed Salary                                   | : | BDT 5,000/-                                                                                                                                                                                                                                                                                                                                                                   |  |
| Size of shop                                      | : | 15ft x 10ft= 150 square ft                                                                                                                                                                                                                                                                                                                                                    |  |
| Security of the shop                              | : | BDT 50,000/-                                                                                                                                                                                                                                                                                                                                                                  |  |
| Implementation                                    | : | <ul> <li>The business is planned to be scaled up by investment in existing goods like; Computer ,printer, Mobile accessories etc</li> <li>Average 40% gain on sale.</li> <li>The business is operating by entrepreneur. Existing 1 employee.</li> <li>The shop is rented.</li> <li>Collects goods from Munsigonj, Dhaka.</li> <li>Agreed grace period is 3 months.</li> </ul> |  |