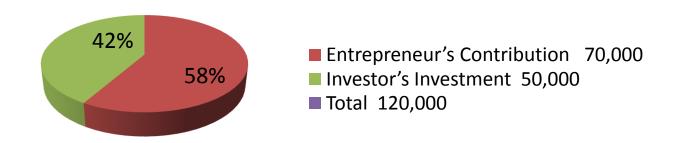

| Proposed Nobin Udyokta Business Info              |   |                                                                                                                                                                                                                                                                                                                                                                               |  |
|---------------------------------------------------|---|-------------------------------------------------------------------------------------------------------------------------------------------------------------------------------------------------------------------------------------------------------------------------------------------------------------------------------------------------------------------------------|--|
| Business Name                                     | : | MAYER DOA MULTIMEDIA PLUS                                                                                                                                                                                                                                                                                                                                                     |  |
| Location                                          | : | Muktarpur Bus Stand, Munsiganjj                                                                                                                                                                                                                                                                                                                                               |  |
| Total Investment in BDT                           | : | BDT 120,000/-                                                                                                                                                                                                                                                                                                                                                                 |  |
| Financing                                         | : | Self BDT 70,000/-(from existing business) 58% Required Investment BDT 50,000/-(as equity) 42%                                                                                                                                                                                                                                                                                 |  |
| Present salary/drawings from business (estimates) | : | BDT 5,000/-                                                                                                                                                                                                                                                                                                                                                                   |  |
| Proposed Salary                                   | : | BDT 5,000/-                                                                                                                                                                                                                                                                                                                                                                   |  |
| Size of shop                                      | : | 15ft x 10ft= 150 square ft                                                                                                                                                                                                                                                                                                                                                    |  |
| Security of the shop                              | : | BDT 50,000/-                                                                                                                                                                                                                                                                                                                                                                  |  |
| Implementation                                    | : | <ul> <li>The business is planned to be scaled up by investment in existing goods like; Computer ,printer, Mobile accessories etc</li> <li>Average 40% gain on sale.</li> <li>The business is operating by entrepreneur. Existing 1 employee.</li> <li>The shop is rented.</li> <li>Collects goods from Munsigonj, Dhaka.</li> <li>Agreed grace period is 3 months.</li> </ul> |  |

| Investment Breakdown   |          |          |        |  |  |
|------------------------|----------|----------|--------|--|--|
| Particulars            | Existing | Proposed | Total  |  |  |
| Computer               | 15,000   | 0        | 15000  |  |  |
| EPSON printer          | 30,000   | 0        | 30000  |  |  |
| Mug pressure           | 18,500   | 0        | 18500  |  |  |
| Mobile service machine | 5,000    | 0        | 5000   |  |  |
| Mug                    | 1,500    | 15,000   | 16500  |  |  |
| Camera                 | 0        | 15,000   | 15000  |  |  |
| Mobile accessories     | 0        | 20,000   | 20000  |  |  |
|                        | 70,000   | 50,000   | 120000 |  |  |