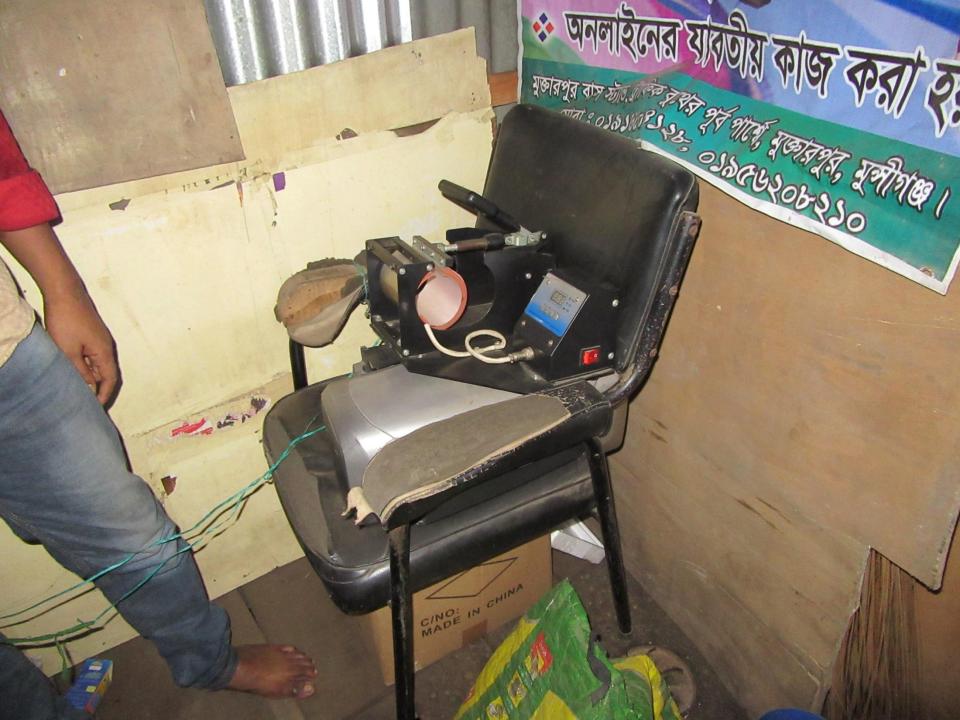

| Proposed Nobin Udyokta Business Info              |   |                                                                                                                                                                                                                                                                                                                                                                               |  |
|---------------------------------------------------|---|-------------------------------------------------------------------------------------------------------------------------------------------------------------------------------------------------------------------------------------------------------------------------------------------------------------------------------------------------------------------------------|--|
| Business Name                                     | : | MAYER DOA MULTIMEDIA PLUS                                                                                                                                                                                                                                                                                                                                                     |  |
| Location                                          | : | Muktarpur Bus Stand, Munsiganjj                                                                                                                                                                                                                                                                                                                                               |  |
| Total Investment in BDT                           | : | BDT 120,000/-                                                                                                                                                                                                                                                                                                                                                                 |  |
| Financing                                         | : | Self BDT 70,000/-(from existing business) 58% Required Investment BDT 50,000/-(as equity) 42%                                                                                                                                                                                                                                                                                 |  |
| Present salary/drawings from business (estimates) | : | BDT 5,000/-                                                                                                                                                                                                                                                                                                                                                                   |  |
| Proposed Salary                                   | : | BDT 5,000/-                                                                                                                                                                                                                                                                                                                                                                   |  |
| Size of shop                                      | : | 15ft x 10ft= 150 square ft                                                                                                                                                                                                                                                                                                                                                    |  |
| Security of the shop                              | : | BDT 50,000/-                                                                                                                                                                                                                                                                                                                                                                  |  |
| Implementation                                    | : | <ul> <li>The business is planned to be scaled up by investment in existing goods like; Computer ,printer, Mobile accessories etc</li> <li>Average 40% gain on sale.</li> <li>The business is operating by entrepreneur. Existing 1 employee.</li> <li>The shop is rented.</li> <li>Collects goods from Munsigonj, Dhaka.</li> <li>Agreed grace period is 3 months.</li> </ul> |  |

| Investment Breakdown   |          |          |        |  |  |
|------------------------|----------|----------|--------|--|--|
| Particulars            | Existing | Proposed | Total  |  |  |
| Computer               | 15,000   | 0        | 15000  |  |  |
| EPSON printer          | 30,000   | 0        | 30000  |  |  |
| Mug pressure           | 18,500   | 0        | 18500  |  |  |
| Mobile service machine | 5,000    | 0        | 5000   |  |  |
| Mug                    | 1,500    | 15,000   | 16500  |  |  |
| Camera                 | 0        | 15,000   | 15000  |  |  |
| Mobile accessories     | 0        | 20,000   | 20000  |  |  |
|                        | 70,000   | 50,000   | 120000 |  |  |