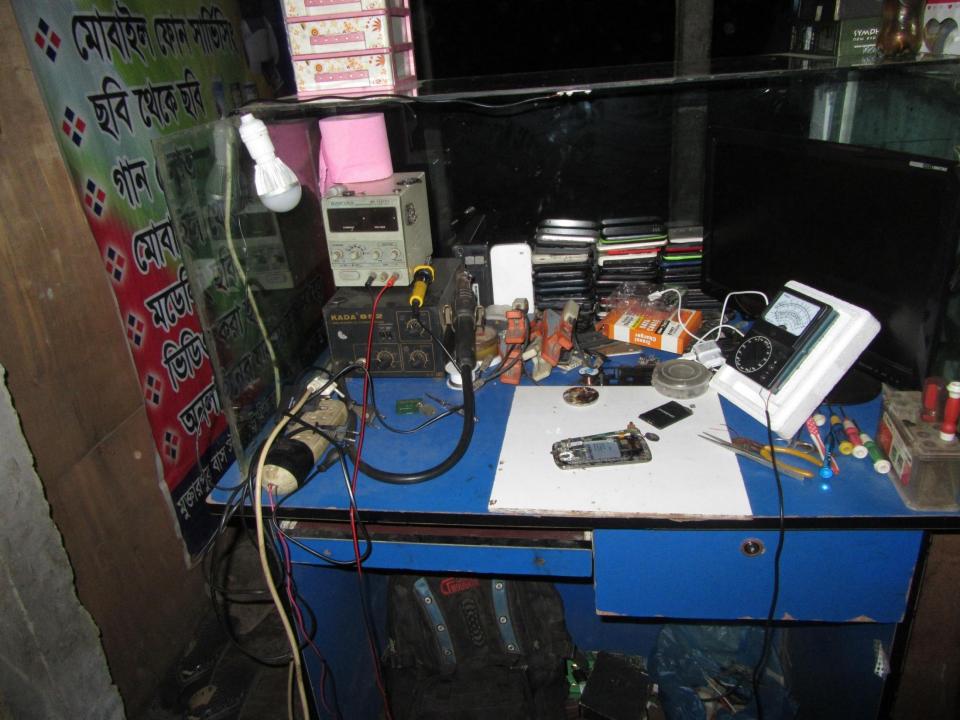

| Proposed Nobin Udyokta Business Info              |   |                                                                                                                                                                                                                                                                                                                                                                               |  |
|---------------------------------------------------|---|-------------------------------------------------------------------------------------------------------------------------------------------------------------------------------------------------------------------------------------------------------------------------------------------------------------------------------------------------------------------------------|--|
| Business Name                                     | : | MAYER DOA MULTIMEDIA PLUS                                                                                                                                                                                                                                                                                                                                                     |  |
| Location                                          | : | Muktarpur Bus Stand, Munsiganjj                                                                                                                                                                                                                                                                                                                                               |  |
| Total Investment in BDT                           | : | BDT 120,000/-                                                                                                                                                                                                                                                                                                                                                                 |  |
| Financing                                         | : | Self BDT 70,000/-(from existing business) 58% Required Investment BDT 50,000/-(as equity) 42%                                                                                                                                                                                                                                                                                 |  |
| Present salary/drawings from business (estimates) | : | BDT 5,000/-                                                                                                                                                                                                                                                                                                                                                                   |  |
| Proposed Salary                                   | : | BDT 5,000/-                                                                                                                                                                                                                                                                                                                                                                   |  |
| Size of shop                                      | : | 15ft x 10ft= 150 square ft                                                                                                                                                                                                                                                                                                                                                    |  |
| Security of the shop                              | : | BDT 50,000/-                                                                                                                                                                                                                                                                                                                                                                  |  |
| Implementation                                    | : | <ul> <li>The business is planned to be scaled up by investment in existing goods like; Computer ,printer, Mobile accessories etc</li> <li>Average 40% gain on sale.</li> <li>The business is operating by entrepreneur. Existing 1 employee.</li> <li>The shop is rented.</li> <li>Collects goods from Munsigonj, Dhaka.</li> <li>Agreed grace period is 3 months.</li> </ul> |  |

| Investment Breakdown   |          |          |        |  |  |
|------------------------|----------|----------|--------|--|--|
| Particulars            | Existing | Proposed | Total  |  |  |
| Computer               | 15,000   | 0        | 15000  |  |  |
| EPSON printer          | 30,000   | 0        | 30000  |  |  |
| Mug pressure           | 18,500   | 0        | 18500  |  |  |
| Mobile service machine | 5,000    | 0        | 5000   |  |  |
| Mug                    | 1,500    | 15,000   | 16500  |  |  |
| Camera                 | 0        | 15,000   | 15000  |  |  |
| Mobile accessories     | 0        | 20,000   | 20000  |  |  |
|                        | 70,000   | 50,000   | 120000 |  |  |