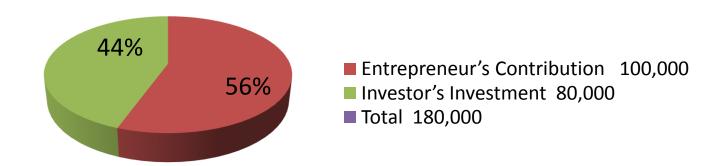

| Proposed Nobin Udyokta Business Info              |   |                                                                                                                                                                                                                                                                                                          |  |
|---------------------------------------------------|---|----------------------------------------------------------------------------------------------------------------------------------------------------------------------------------------------------------------------------------------------------------------------------------------------------------|--|
| Business Name                                     | : | MS SAYHAN DAIRY FARM                                                                                                                                                                                                                                                                                     |  |
| Location                                          | : | Torki Islampur                                                                                                                                                                                                                                                                                           |  |
| Total Investment in BDT                           | : | BDT 180,000/-                                                                                                                                                                                                                                                                                            |  |
| Financing                                         | : | Self BDT 100,000/-(from existing business) % Required Investment BDT 80,000/-(as equity) %                                                                                                                                                                                                               |  |
| Present salary/drawings from business (estimates) | : | BDT 5,000/-                                                                                                                                                                                                                                                                                              |  |
| Proposed Salary                                   | : | BDT 5,000/-                                                                                                                                                                                                                                                                                              |  |
| Size of shop                                      | : | 15ft x 12ft= 180square ft                                                                                                                                                                                                                                                                                |  |
| Security of the shop                              | : | -                                                                                                                                                                                                                                                                                                        |  |
| Implementation                                    | : | <ul> <li>The business is planned to be scaled up by investment in existing goods like; milk etc.</li> <li>Average % gain on sale.</li> <li>The business is operating by entrepreneur. Existing no employee.</li> <li>Collects goods from munsigonj.</li> <li>Agreed grace period is 3 months.</li> </ul> |  |

| Investment Breakdown |          |          |        |  |
|----------------------|----------|----------|--------|--|
| Particulars          | Existing | Proposed | Total  |  |
| i arcioanare         | 100,000  | 80000    | 1000   |  |
| Cow (2*50000)        |          |          | 180000 |  |
|                      | 100,000  | 80,000   | 180000 |  |