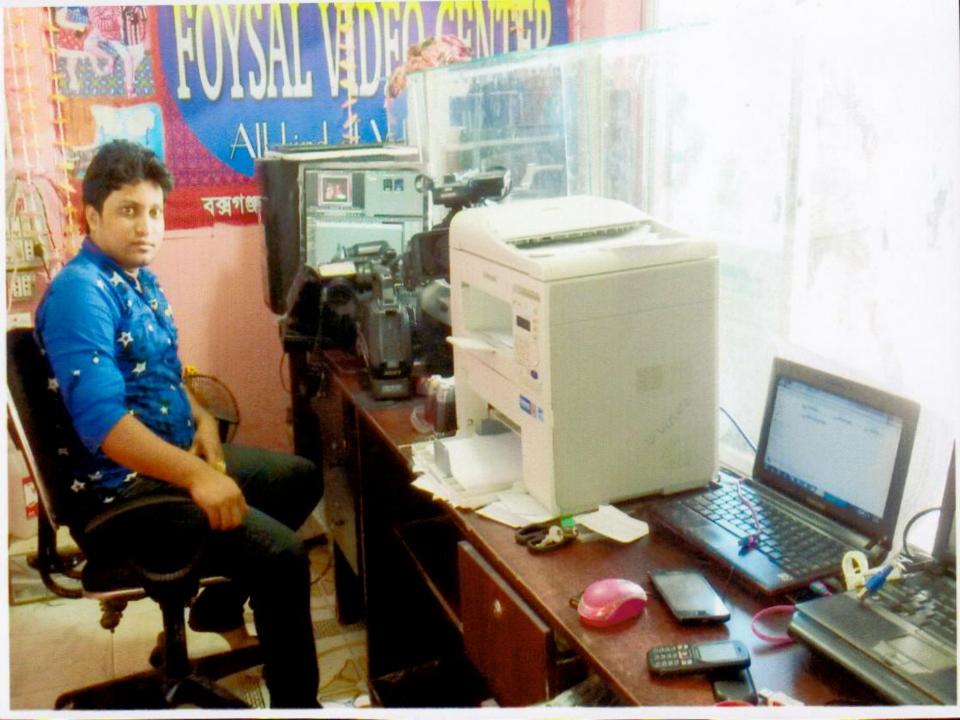

Proposed NU Business Name: Faisal Video Editing Center & Lovely Digital Studio

Business Category: Telecom & IT support

Business Proposal Collected by : Md. Jamal Uddin, Asst. Officer, Chauddagram unit, Comilla.

### PROPOSED NOBIN UDYOKTA BUSINESS INFO

| Business Name                                                | : | Faisal Video Editing Center & Lovely<br>Digital Studio                              |
|--------------------------------------------------------------|---|-------------------------------------------------------------------------------------|
| Address/ Location                                            | : | Boxcogonjbazar, Nalgolcourt.                                                        |
| Total Investment in BDT                                      | : | Tk. 735,000                                                                         |
| Financing                                                    | : | Self Tk.685,000 (from existing business) Required Investment Tk.100,000 (as equity) |
| Present salary/drawings from business                        | : | Taka 7,000 (Seven thousand)                                                         |
| Proposed Salary (estimates)                                  | : | Taka 8,000 (Eight thousand)                                                         |
| Proposed Business Implementation Plan                        |   |                                                                                     |
| (i) % of present gross profit margin                         | : | On products 20% & Video editing 100%.                                               |
| (ii) Estimated % of proposed gross profit margin             | : | On products 20% & Video editing 100%.                                               |
| (iii) In future risk mgt. plan<br>(from fire, disaster etc.) | : |                                                                                     |