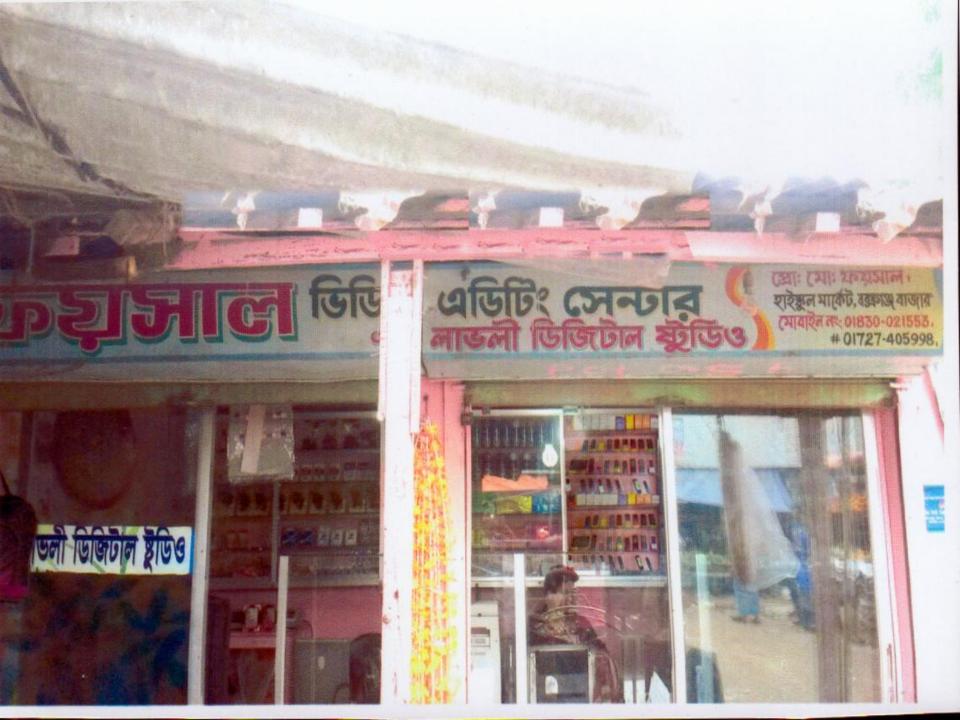

Proposed NU Business Name: Faisal Video Editing Center & Lovely Digital Studio

Business Category: Telecom & IT support

Business Proposal Collected by : Md. Jamal Uddin, Asst. Officer, Chauddagram unit, Comilla.

### PROPOSED NOBIN UDYOKTA BUSINESS INFO

| Business Name                                                | : | Faisal Video Editing Center & Lovely<br>Digital Studio                              |
|--------------------------------------------------------------|---|-------------------------------------------------------------------------------------|
| Address/ Location                                            | : | Boxcogonjbazar, Nalgolcourt.                                                        |
| Total Investment in BDT                                      | : | Tk. 735,000                                                                         |
| Financing                                                    | : | Self Tk.685,000 (from existing business) Required Investment Tk.100,000 (as equity) |
| Present salary/drawings from business                        | : | Taka 7,000 (Seven thousand)                                                         |
| Proposed Salary (estimates)                                  | : | Taka 8,000 (Eight thousand)                                                         |
| Proposed Business Implementation Plan                        |   |                                                                                     |
| (i) % of present gross profit margin                         | : | On products 20% & Video editing 100%.                                               |
| (ii) Estimated % of proposed gross profit margin             | : | On products 20% & Video editing 100%.                                               |
| (iii) In future risk mgt. plan<br>(from fire, disaster etc.) | : |                                                                                     |