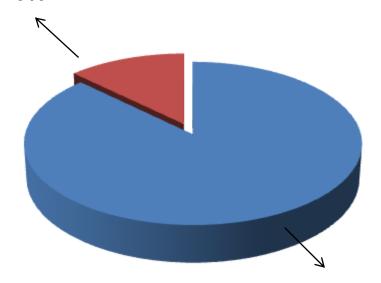

# SOURCE OF FINANCE

- Entrepreneur's Contribution BDT 685,000
- GTT's Investment BDT 100,000
- Total Capital BDT 785,000

GTT's Investment 13%

r's Contributio n 87%