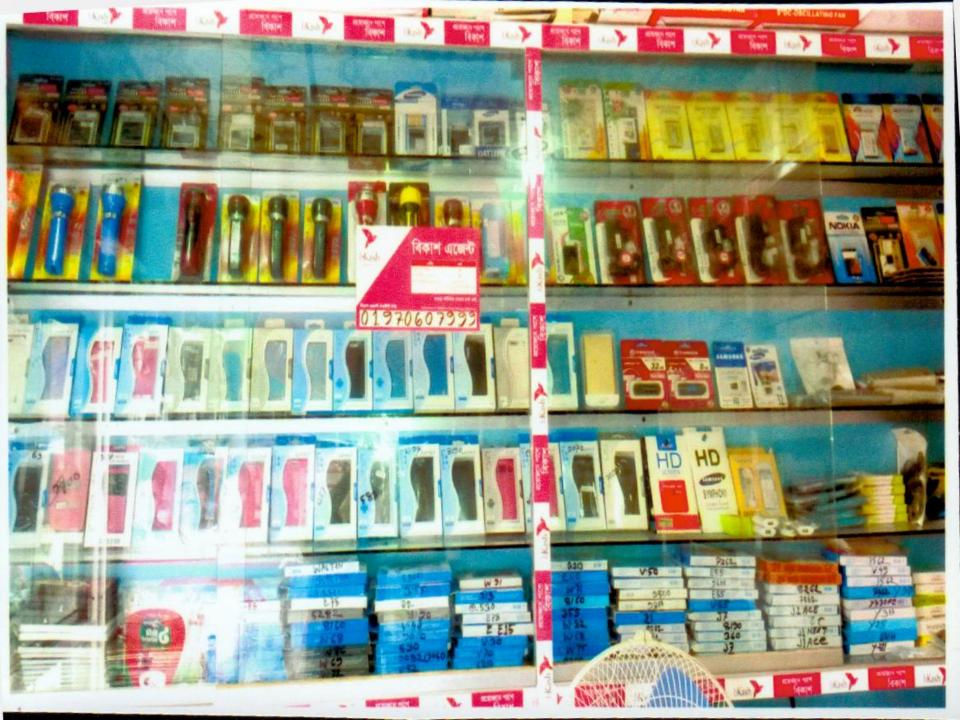

### PRESENT & PROPOSED INVESTMENT BREAKDOWN

| Particular                                                                                                                                                                                                                              | Existing<br>Business                                         | Proposed | Total   |         |
|-----------------------------------------------------------------------------------------------------------------------------------------------------------------------------------------------------------------------------------------|--------------------------------------------------------------|----------|---------|---------|
| Existing                                                                                                                                                                                                                                | Proposed                                                     | (BDT)    | (BDT)   | (BDT)   |
| Investment in products (fan, table fan, switch, bulb, energy bulb, regulator, holder, mobile battery, mobile charger, mobile cover, auto charger, glass, speaker, charger light, multi plug, power bank, pen drive and memory card etc) | accessories - head phone,<br>memory card, charger, battery & | 254,210  | 100,000 | 354,210 |
| Investment in bkash                                                                                                                                                                                                                     | Investment in bkash                                          |          |         |         |
|                                                                                                                                                                                                                                         |                                                              | 65,000   | 50,000  | 115,000 |
| Investment in mobile recharge                                                                                                                                                                                                           | 5,000                                                        |          | 5,000   |         |
| Investment in Machineries, Equipment & Tomobile set, bulb and fan etc.)                                                                                                                                                                 | 27,000                                                       |          | 27,000  |         |
| Cash in hand                                                                                                                                                                                                                            | 8,540                                                        |          | 8,540   |         |
| Advance for Shop                                                                                                                                                                                                                        | 150,000                                                      |          | 150,000 |         |
| Debtors (Since July, 2016 to at present)                                                                                                                                                                                                |                                                              |          |         | 9,350   |
| Decoration (fixture and fittings)                                                                                                                                                                                                       |                                                              |          |         | 41,900  |
| Total Capit                                                                                                                                                                                                                             | al                                                           | 561,000  | 150,000 | 711,000 |