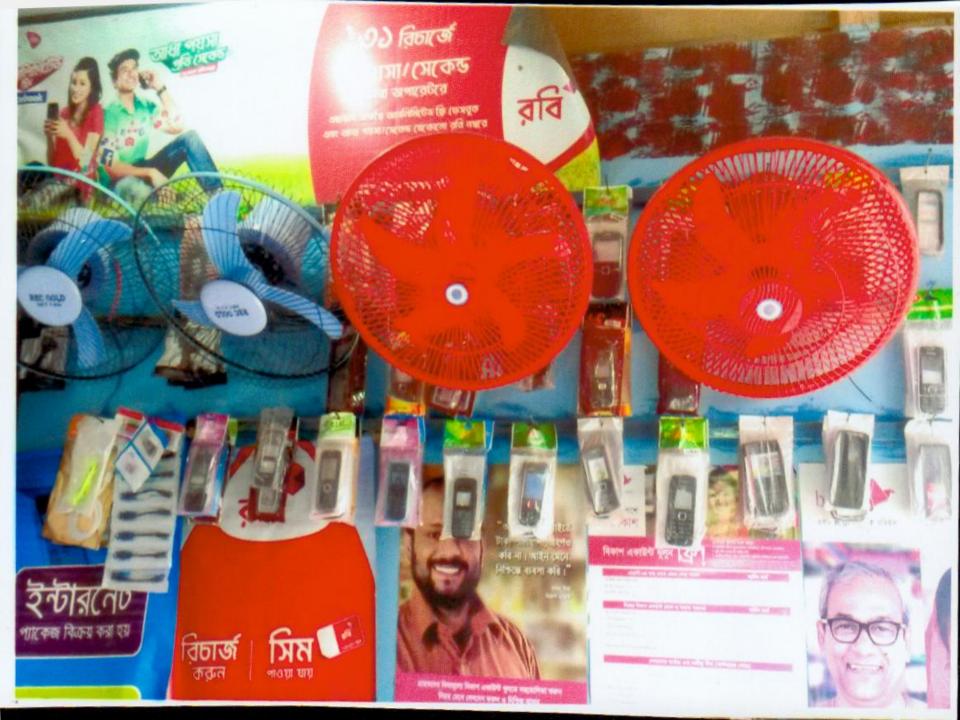

### PRESENT & PROPOSED INVESTMENT BREAKDOWN

| Particular                                                                                                                                                                                                                              | Existing<br>Business                                         | Proposed | Total   |         |
|-----------------------------------------------------------------------------------------------------------------------------------------------------------------------------------------------------------------------------------------|--------------------------------------------------------------|----------|---------|---------|
| Existing                                                                                                                                                                                                                                | Proposed                                                     | (BDT)    | (BDT)   | (BDT)   |
| Investment in products (fan, table fan, switch, bulb, energy bulb, regulator, holder, mobile battery, mobile charger, mobile cover, auto charger, glass, speaker, charger light, multi plug, power bank, pen drive and memory card etc) | accessories - head phone,<br>memory card, charger, battery & | 254,210  | 100,000 | 354,210 |
| Investment in bkash                                                                                                                                                                                                                     | Investment in bkash                                          |          |         |         |
|                                                                                                                                                                                                                                         |                                                              | 65,000   | 50,000  | 115,000 |
| Investment in mobile recharge                                                                                                                                                                                                           | 5,000                                                        |          | 5,000   |         |
| Investment in Machineries, Equipment & Tomobile set, bulb and fan etc.)                                                                                                                                                                 | 27,000                                                       |          | 27,000  |         |
| Cash in hand                                                                                                                                                                                                                            | 8,540                                                        |          | 8,540   |         |
| Advance for Shop                                                                                                                                                                                                                        | 150,000                                                      |          | 150,000 |         |
| Debtors (Since July, 2016 to at present)                                                                                                                                                                                                |                                                              |          |         | 9,350   |
| Decoration (fixture and fittings)                                                                                                                                                                                                       |                                                              |          |         | 41,900  |
| Total Capit                                                                                                                                                                                                                             | al                                                           | 561,000  | 150,000 | 711,000 |