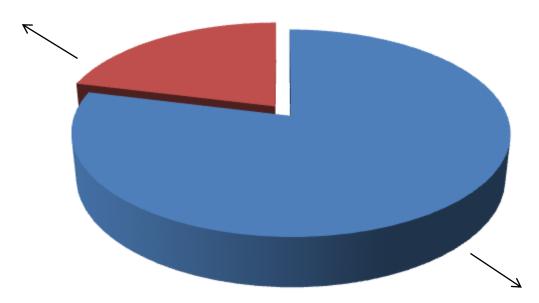

# SOURCE OF FINANCE

- Entrepreneur's Contribution BDT 561,000
- GTT's Investment BDT 150,000
- Total Capital BDT 711,000

GTT's Investment 21%

Entrepreneur's Contribution 79%