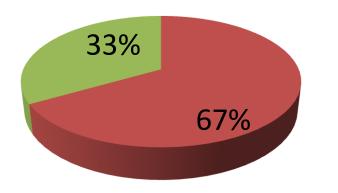

| Proposed Nobin Udyokta Business Info                 |   |                                                                                                                                                                                                                                                                                                                                                           |  |
|------------------------------------------------------|---|-----------------------------------------------------------------------------------------------------------------------------------------------------------------------------------------------------------------------------------------------------------------------------------------------------------------------------------------------------------|--|
| Business Name                                        | : | PALLI BIDYUT & ELECTRONICS                                                                                                                                                                                                                                                                                                                                |  |
| Location                                             | : | Betka chourasta, Tongibari                                                                                                                                                                                                                                                                                                                                |  |
| Total Investment in BDT                              | : | BDT 300,000/-                                                                                                                                                                                                                                                                                                                                             |  |
| Financing                                            | : | Self BDT 200,000/-(from existing business) 67%                                                                                                                                                                                                                                                                                                            |  |
|                                                      |   | Required Investment BDT 100,000/-(as equity) 33%                                                                                                                                                                                                                                                                                                          |  |
| Present salary/drawings<br>from business (estimates) | : | BDT 5,000/-                                                                                                                                                                                                                                                                                                                                               |  |
| Proposed Salary                                      | : | BDT 5,000/-                                                                                                                                                                                                                                                                                                                                               |  |
| Size of shop                                         | : | 32ft x 11ft= 352square ft                                                                                                                                                                                                                                                                                                                                 |  |
| Security of the shop                                 | : | BDT 50000/-                                                                                                                                                                                                                                                                                                                                               |  |
| Implementation                                       | : | <ul> <li>The business is planned to be scaled up by investment in existing goods like; BRB cable, cable etc.</li> <li>Average 20% gain on sale.</li> <li>The business is operating by entrepreneur. Existing no employee.</li> <li>The shop is rented.</li> <li>Collects goods from Nobabpur, Dhaka.</li> <li>Agreed grace period is 3 months.</li> </ul> |  |