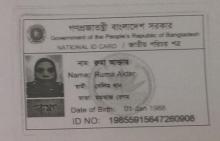

#### **Proposed NU Business Name: RUMA DAIRY FARM**

Project identification and prepared by: Md. Golam rusul, Munsigonj Unit, Munsigonj

Project verified by: Sushanto Kumar Bishwash

| Brief Bio of The Proposed Nobin Udyokta                                                                                                         |       |                                                                                                                                                                                   |  |
|-------------------------------------------------------------------------------------------------------------------------------------------------|-------|-----------------------------------------------------------------------------------------------------------------------------------------------------------------------------------|--|
| Name                                                                                                                                            | :     | RUMA AKTER                                                                                                                                                                        |  |
| Age                                                                                                                                             | :     | 01-01-1988 (28 Years)                                                                                                                                                             |  |
| Education, till to date                                                                                                                         | :     | Class X                                                                                                                                                                           |  |
| Marital status                                                                                                                                  | :     | Married                                                                                                                                                                           |  |
| Children                                                                                                                                        | :     | 2 Daughter                                                                                                                                                                        |  |
| No. of siblings:                                                                                                                                | :     | 5 Brothers & 3 Sister                                                                                                                                                             |  |
| Address                                                                                                                                         | :     | Vill: North Mohakali, P.O: Kewyar, P.S: Munsigonj, Dist: Munsigonj                                                                                                                |  |
| Parent's and GB related Info (i) Who is GB member (ii) Mother's name (iii) Father's name (iv) GB member's info                                  | : : : | Mother Father  MOMOTAJ BEGUM  Abdus Salam Sheikh  Branch: Rampal, Centre # 04(Female),  Member ID: 1387/1, Group No: 01  Member since: 23-11-1988(15Years)  First loan: BDT 2,000 |  |
| Further Information: (v) Who pays GB loan installment (vi) Mobile lady (vii) Grameen Education Loan (viii) Any other loan like GB, BRAC ASA etc | : : : | Existing Loan: BDT 50000, Outstanding loan: BDT NIL Father No No No                                                                                                               |  |