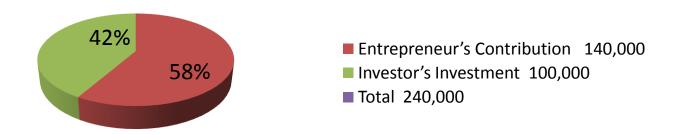

| Investment Breakdown |          |          |        |  |  |
|----------------------|----------|----------|--------|--|--|
| Particulars          | Existing | Proposed | Total  |  |  |
| Cow (1*100000)       | 100,000  | 100000   | 200000 |  |  |
| Calf (2*2000)        | 40,000   | 0        | 20000  |  |  |
|                      | 140,000  | 100,000  | 240000 |  |  |