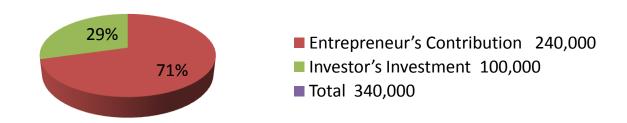

| Proposed Nobin Udyokta Business Info              |          |                                                                                                                                                                                                                                                                                                                                                               |  |
|---------------------------------------------------|----------|---------------------------------------------------------------------------------------------------------------------------------------------------------------------------------------------------------------------------------------------------------------------------------------------------------------------------------------------------------------|--|
| Business Name                                     | :        | SOHEL GARMENTS                                                                                                                                                                                                                                                                                                                                                |  |
| Location                                          | :        | Shakhari Bazar, Rampal, Munsigonj                                                                                                                                                                                                                                                                                                                             |  |
| Total Investment in BDT                           | :        | BDT 340000/-                                                                                                                                                                                                                                                                                                                                                  |  |
| Financing                                         | :        | Self BDT 240000/-(from existing business) 71% Required Investment BDT 100,000/-(as equity) 29%                                                                                                                                                                                                                                                                |  |
| Present salary/drawings from business (estimates) | :        | BDT 5,000/-                                                                                                                                                                                                                                                                                                                                                   |  |
| Proposed Salary                                   | <b>:</b> | BDT 5,000/-                                                                                                                                                                                                                                                                                                                                                   |  |
| Size of shop                                      | :        | 32ft x 11ft= 352square ft                                                                                                                                                                                                                                                                                                                                     |  |
| Security of the shop                              | :        | BDT 1,00,000/-                                                                                                                                                                                                                                                                                                                                                |  |
| Implementation                                    | :        | <ul> <li>The business is planned to be scaled up by investment in existing goods like; AC net, chaina net, astor etc.</li> <li>Average 40% gain on sale.</li> <li>The business is operating by entrepreneur. Existing 8 employee.</li> <li>The shop is rented.</li> <li>Collects goods from Narayonjonj.</li> <li>Agreed grace period is 3 months.</li> </ul> |  |

| Investment Breakdown |          |          |         |  |  |
|----------------------|----------|----------|---------|--|--|
| Particulars          | Existing | Proposed | #VALUE! |  |  |
| Ac Net               | 45,000   | 45,000   | 90000   |  |  |
| Sating               | 15,000   | 15,000   | 30000   |  |  |
| Chayna Net           | 54,000   | 40,000   | 94000   |  |  |
| Astor                | 12,000   | 0        | 12000   |  |  |
| Laise                | 14,000   | 0        | 14000   |  |  |
| Others               | 4,000    | 0        | 4000    |  |  |
| Power machine        | 56,000   | 0        | 56000   |  |  |
| Piku Power machine   | 30000    | 0        | 30000   |  |  |
| Genaretor            | 10000    |          | 10000   |  |  |
|                      | 240,000  | 100,000  | 340000  |  |  |