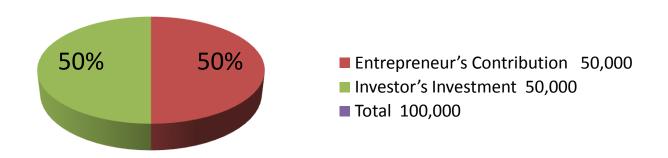

| Investment Breakdown |          |          |        |  |  |
|----------------------|----------|----------|--------|--|--|
| Particulars          | Existing | Proposed | Total  |  |  |
| Twist                | 6,300    | 50,000   | 56300  |  |  |
| Bel pipe             | 500      | 0        | 500    |  |  |
| Loom pipe            | 500      | 0        | 500    |  |  |
| Bamboo hor           | 1,200    | 0        | 1200   |  |  |
| Others               | 25,000   | 0        | 25000  |  |  |
| Mazon                | 3,000    |          | 3000   |  |  |
| Vana                 | 8,000    | 0        | 8000   |  |  |
| Vim                  | 2000     | 0        | 2000   |  |  |
| Tatra                | 3500     | 0        | 3500   |  |  |
|                      | 50,000   | 50,000   | 100000 |  |  |