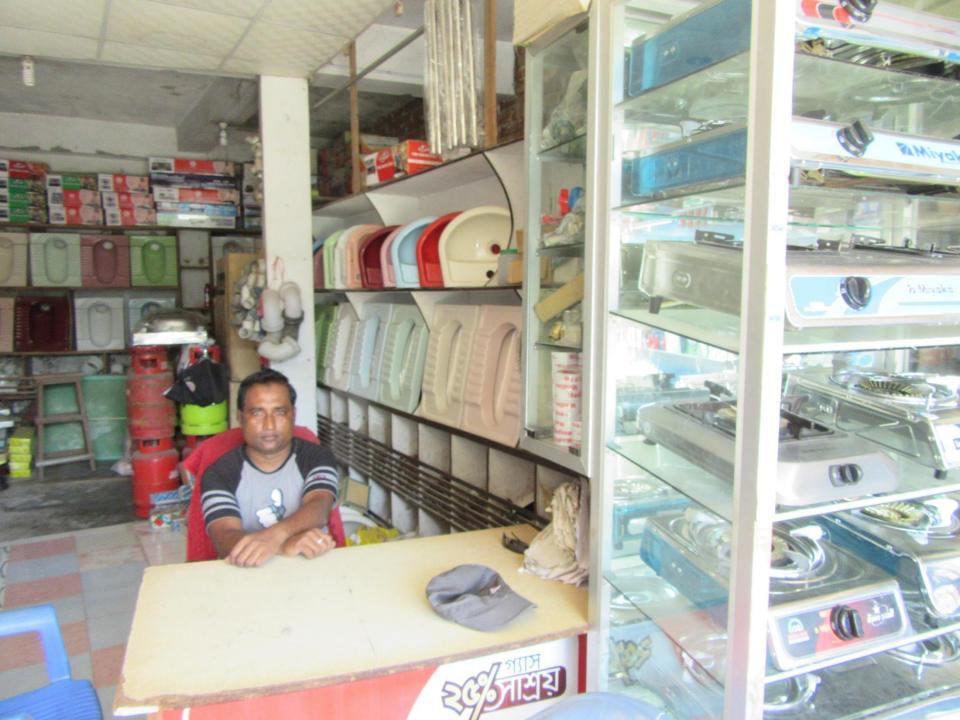

| Proposed Nobin Udyokta Business Info                 |   |                                                                                                                                                                                                                                                                                                                                                     |  |  |
|------------------------------------------------------|---|-----------------------------------------------------------------------------------------------------------------------------------------------------------------------------------------------------------------------------------------------------------------------------------------------------------------------------------------------------|--|--|
| Business Name                                        | : | BIHAN SENITARY                                                                                                                                                                                                                                                                                                                                      |  |  |
| Location                                             | : | Potalia Baazar.Keraniganj                                                                                                                                                                                                                                                                                                                           |  |  |
| Total Investment in BDT                              | : | BDT 750,000/-                                                                                                                                                                                                                                                                                                                                       |  |  |
| Financing                                            | : | Self BDT 650000/-(from existing business) 87%                                                                                                                                                                                                                                                                                                       |  |  |
|                                                      |   | Required Investment BDT 100000/-(as equity) 13%                                                                                                                                                                                                                                                                                                     |  |  |
| Present salary/drawings<br>from business (estimates) | : | BDT 5,000/-                                                                                                                                                                                                                                                                                                                                         |  |  |
| Proposed Salary                                      | : | BDT 5,000/-                                                                                                                                                                                                                                                                                                                                         |  |  |
| Size of shop                                         | : | 30ft x 15ft= 450 square ft                                                                                                                                                                                                                                                                                                                          |  |  |
| Security of the shop                                 | : | BDT 2,00,000                                                                                                                                                                                                                                                                                                                                        |  |  |
| Implementation                                       | : | <ul> <li>The business is planned to be scaled up by investment in existing goods like; Sanitary items.</li> <li>Average 25% gain on sale.</li> <li>The business is operating by entrepreneur. Existing no employee.</li> <li>The shop is rented.</li> <li>Collects goods from Babubaazar,Dhaka</li> <li>Agreed grace period is 3 months.</li> </ul> |  |  |

### THREATS

Theft Fire Political unrest Pictures

# **FAMILY PICTURE**