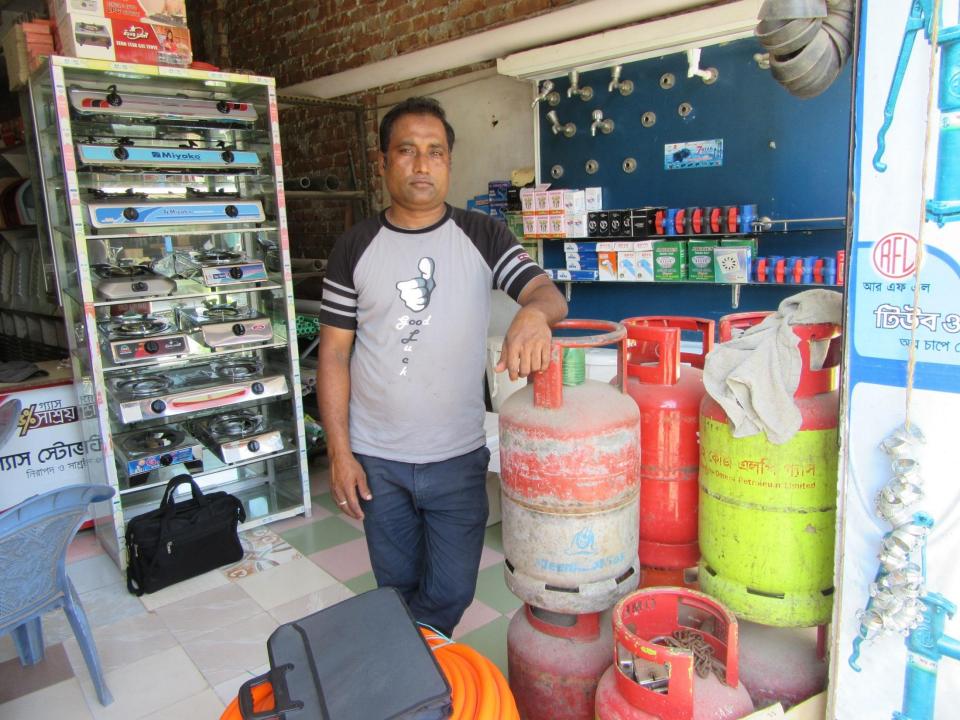

| Proposed Nobin Udyokta Business Info                 |   |                                                                                                                                                                                                                                                                                                                                                     |  |  |
|------------------------------------------------------|---|-----------------------------------------------------------------------------------------------------------------------------------------------------------------------------------------------------------------------------------------------------------------------------------------------------------------------------------------------------|--|--|
| Business Name                                        | : | BIHAN SENITARY                                                                                                                                                                                                                                                                                                                                      |  |  |
| Location                                             | : | Potalia Baazar.Keraniganj                                                                                                                                                                                                                                                                                                                           |  |  |
| Total Investment in BDT                              | : | BDT 750,000/-                                                                                                                                                                                                                                                                                                                                       |  |  |
| Financing                                            | : | Self BDT 650000/-(from existing business) 87%                                                                                                                                                                                                                                                                                                       |  |  |
|                                                      |   | Required Investment BDT 100000/-(as equity) 13%                                                                                                                                                                                                                                                                                                     |  |  |
| Present salary/drawings<br>from business (estimates) | : | BDT 5,000/-                                                                                                                                                                                                                                                                                                                                         |  |  |
| Proposed Salary                                      | : | BDT 5,000/-                                                                                                                                                                                                                                                                                                                                         |  |  |
| Size of shop                                         | : | 30ft x 15ft= 450 square ft                                                                                                                                                                                                                                                                                                                          |  |  |
| Security of the shop                                 | : | BDT 2,00,000                                                                                                                                                                                                                                                                                                                                        |  |  |
| Implementation                                       | : | <ul> <li>The business is planned to be scaled up by investment in existing goods like; Sanitary items.</li> <li>Average 25% gain on sale.</li> <li>The business is operating by entrepreneur. Existing no employee.</li> <li>The shop is rented.</li> <li>Collects goods from Babubaazar,Dhaka</li> <li>Agreed grace period is 3 months.</li> </ul> |  |  |

### THREATS

Theft Fire Political unrest Pictures

# **FAMILY PICTURE**