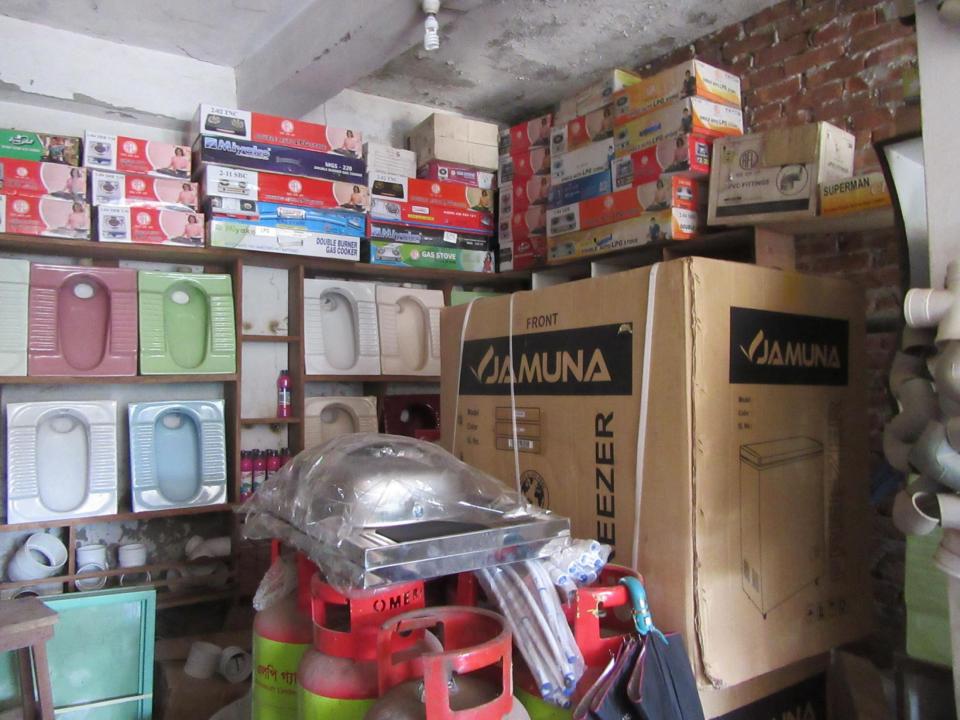

| Proposed Nobin Udyokta Business Info                 |   |                                                                                                                                                                                                                                                                                                                                                     |  |  |
|------------------------------------------------------|---|-----------------------------------------------------------------------------------------------------------------------------------------------------------------------------------------------------------------------------------------------------------------------------------------------------------------------------------------------------|--|--|
| Business Name                                        | : | BIHAN SENITARY                                                                                                                                                                                                                                                                                                                                      |  |  |
| Location                                             | : | Potalia Baazar.Keraniganj                                                                                                                                                                                                                                                                                                                           |  |  |
| Total Investment in BDT                              | : | BDT 750,000/-                                                                                                                                                                                                                                                                                                                                       |  |  |
| Financing                                            | : | Self BDT 650000/-(from existing business) 87%                                                                                                                                                                                                                                                                                                       |  |  |
|                                                      |   | Required Investment BDT 100000/-(as equity) 13%                                                                                                                                                                                                                                                                                                     |  |  |
| Present salary/drawings<br>from business (estimates) | : | BDT 5,000/-                                                                                                                                                                                                                                                                                                                                         |  |  |
| Proposed Salary                                      | : | BDT 5,000/-                                                                                                                                                                                                                                                                                                                                         |  |  |
| Size of shop                                         | : | 30ft x 15ft= 450 square ft                                                                                                                                                                                                                                                                                                                          |  |  |
| Security of the shop                                 | : | BDT 2,00,000                                                                                                                                                                                                                                                                                                                                        |  |  |
| Implementation                                       | : | <ul> <li>The business is planned to be scaled up by investment in existing goods like; Sanitary items.</li> <li>Average 25% gain on sale.</li> <li>The business is operating by entrepreneur. Existing no employee.</li> <li>The shop is rented.</li> <li>Collects goods from Babubaazar,Dhaka</li> <li>Agreed grace period is 3 months.</li> </ul> |  |  |

### THREATS

Theft Fire Political unrest Pictures

# **FAMILY PICTURE**