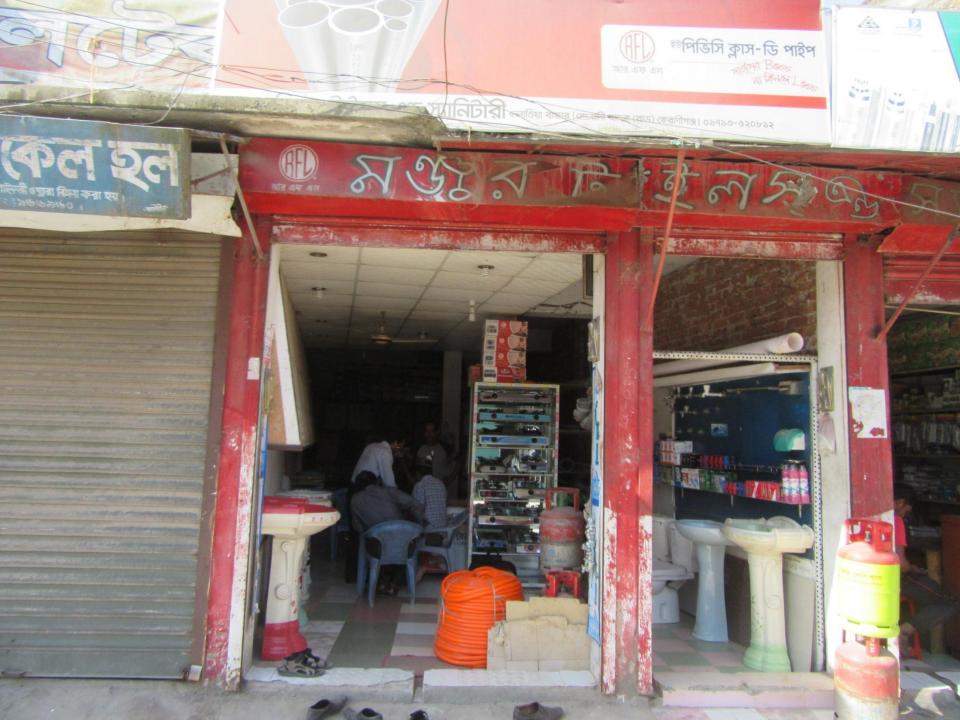

| Proposed Nobin Udyokta Business Info                 |   |                                                                                                                                                                                                                                                                                                                                                     |  |  |
|------------------------------------------------------|---|-----------------------------------------------------------------------------------------------------------------------------------------------------------------------------------------------------------------------------------------------------------------------------------------------------------------------------------------------------|--|--|
| Business Name                                        | : | BIHAN SENITARY                                                                                                                                                                                                                                                                                                                                      |  |  |
| Location                                             | : | Potalia Baazar.Keraniganj                                                                                                                                                                                                                                                                                                                           |  |  |
| Total Investment in BDT                              | : | BDT 750,000/-                                                                                                                                                                                                                                                                                                                                       |  |  |
| Financing                                            | : | Self BDT 650000/-(from existing business) 87%                                                                                                                                                                                                                                                                                                       |  |  |
|                                                      |   | Required Investment BDT 100000/-(as equity) 13%                                                                                                                                                                                                                                                                                                     |  |  |
| Present salary/drawings<br>from business (estimates) | : | BDT 5,000/-                                                                                                                                                                                                                                                                                                                                         |  |  |
| Proposed Salary                                      | : | BDT 5,000/-                                                                                                                                                                                                                                                                                                                                         |  |  |
| Size of shop                                         | : | 30ft x 15ft= 450 square ft                                                                                                                                                                                                                                                                                                                          |  |  |
| Security of the shop                                 | : | BDT 2,00,000                                                                                                                                                                                                                                                                                                                                        |  |  |
| Implementation                                       | : | <ul> <li>The business is planned to be scaled up by investment in existing goods like; Sanitary items.</li> <li>Average 25% gain on sale.</li> <li>The business is operating by entrepreneur. Existing no employee.</li> <li>The shop is rented.</li> <li>Collects goods from Babubaazar,Dhaka</li> <li>Agreed grace period is 3 months.</li> </ul> |  |  |