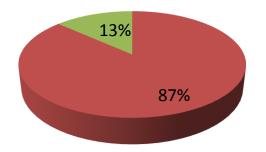

| Proposed Nobin Udyokta Business Info                 |   |                                                                                                                                                                                                                                                                                                                                                     |  |  |
|------------------------------------------------------|---|-----------------------------------------------------------------------------------------------------------------------------------------------------------------------------------------------------------------------------------------------------------------------------------------------------------------------------------------------------|--|--|
| Business Name                                        | : | BIHAN SENITARY                                                                                                                                                                                                                                                                                                                                      |  |  |
| Location                                             | : | Potalia Baazar.Keraniganj                                                                                                                                                                                                                                                                                                                           |  |  |
| Total Investment in BDT                              | : | BDT 750,000/-                                                                                                                                                                                                                                                                                                                                       |  |  |
| Financing                                            | : | Self BDT 650000/-(from existing business) 87%                                                                                                                                                                                                                                                                                                       |  |  |
|                                                      |   | Required Investment BDT 100000/-(as equity) 13%                                                                                                                                                                                                                                                                                                     |  |  |
| Present salary/drawings<br>from business (estimates) | : | BDT 5,000/-                                                                                                                                                                                                                                                                                                                                         |  |  |
| Proposed Salary                                      | : | BDT 5,000/-                                                                                                                                                                                                                                                                                                                                         |  |  |
| Size of shop                                         | : | 30ft x 15ft= 450 square ft                                                                                                                                                                                                                                                                                                                          |  |  |
| Security of the shop                                 | : | BDT 2,00,000                                                                                                                                                                                                                                                                                                                                        |  |  |
| Implementation                                       | : | <ul> <li>The business is planned to be scaled up by investment in existing goods like; Sanitary items.</li> <li>Average 25% gain on sale.</li> <li>The business is operating by entrepreneur. Existing no employee.</li> <li>The shop is rented.</li> <li>Collects goods from Babubaazar,Dhaka</li> <li>Agreed grace period is 3 months.</li> </ul> |  |  |