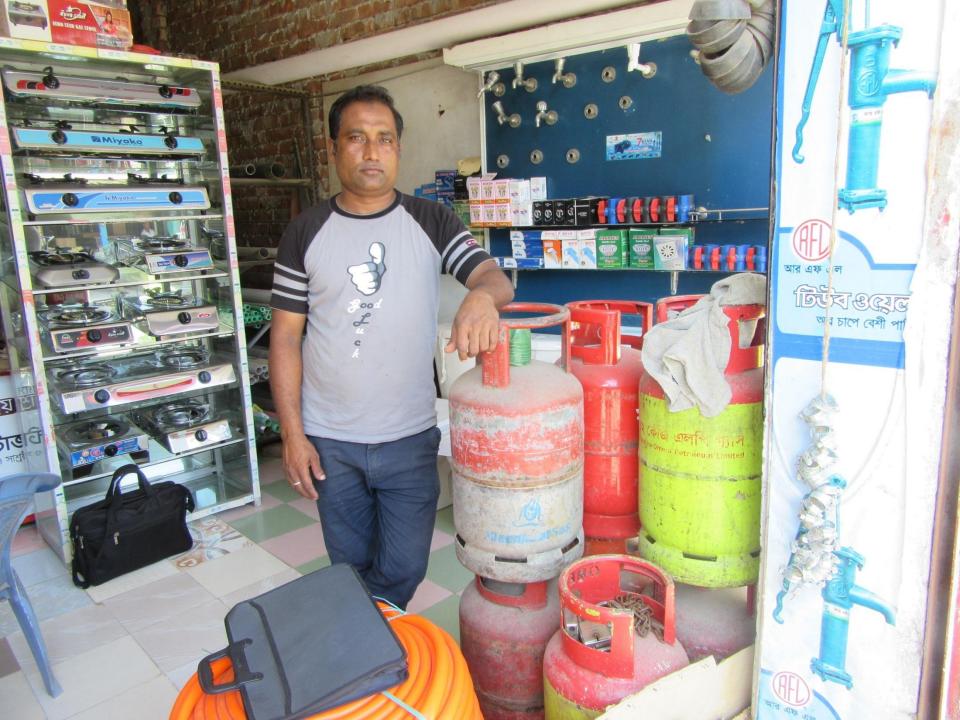

| Proposed Nobin Udyokta Business Info                 |   |                                                                                                                                                                                                                                                                                                                                                     |  |  |
|------------------------------------------------------|---|-----------------------------------------------------------------------------------------------------------------------------------------------------------------------------------------------------------------------------------------------------------------------------------------------------------------------------------------------------|--|--|
| Business Name                                        | : | BIHAN SENITARY                                                                                                                                                                                                                                                                                                                                      |  |  |
| Location                                             | : | Potalia Baazar.Keraniganj                                                                                                                                                                                                                                                                                                                           |  |  |
| Total Investment in BDT                              | : | BDT 750,000/-                                                                                                                                                                                                                                                                                                                                       |  |  |
| Financing                                            | : | Self BDT 650000/-(from existing business) 87%                                                                                                                                                                                                                                                                                                       |  |  |
|                                                      |   | Required Investment BDT 100000/-(as equity) 13%                                                                                                                                                                                                                                                                                                     |  |  |
| Present salary/drawings<br>from business (estimates) | : | BDT 5,000/-                                                                                                                                                                                                                                                                                                                                         |  |  |
| Proposed Salary                                      | : | BDT 5,000/-                                                                                                                                                                                                                                                                                                                                         |  |  |
| Size of shop                                         | : | 30ft x 15ft= 450 square ft                                                                                                                                                                                                                                                                                                                          |  |  |
| Security of the shop                                 | : | BDT 2,00,000                                                                                                                                                                                                                                                                                                                                        |  |  |
| Implementation                                       | : | <ul> <li>The business is planned to be scaled up by investment in existing goods like; Sanitary items.</li> <li>Average 25% gain on sale.</li> <li>The business is operating by entrepreneur. Existing no employee.</li> <li>The shop is rented.</li> <li>Collects goods from Babubaazar,Dhaka</li> <li>Agreed grace period is 3 months.</li> </ul> |  |  |

### THREATS

Theft Fire Political unrest Pictures

# **FAMILY PICTURE**