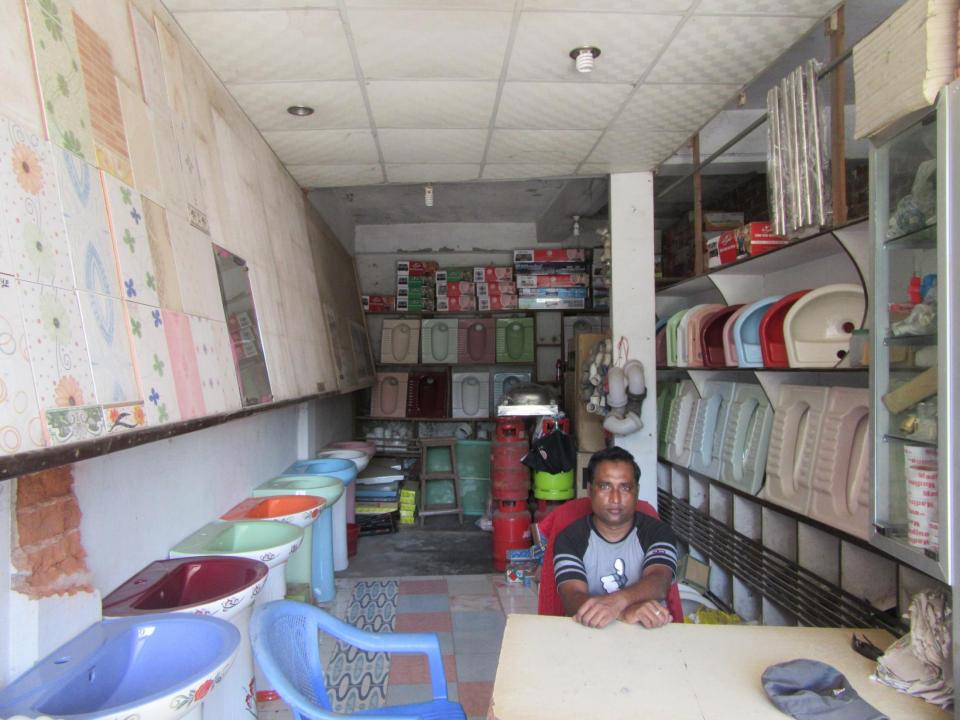

| Proposed Nobin Udyokta Business Info                 |   |                                                                                                                                                                                                                                                                                                                                                     |  |  |
|------------------------------------------------------|---|-----------------------------------------------------------------------------------------------------------------------------------------------------------------------------------------------------------------------------------------------------------------------------------------------------------------------------------------------------|--|--|
| Business Name                                        | : | BIHAN SENITARY                                                                                                                                                                                                                                                                                                                                      |  |  |
| Location                                             | : | Potalia Baazar.Keraniganj                                                                                                                                                                                                                                                                                                                           |  |  |
| Total Investment in BDT                              | : | BDT 750,000/-                                                                                                                                                                                                                                                                                                                                       |  |  |
| Financing                                            | : | Self BDT 650000/-(from existing business) 87%                                                                                                                                                                                                                                                                                                       |  |  |
|                                                      |   | Required Investment BDT 100000/-(as equity) 13%                                                                                                                                                                                                                                                                                                     |  |  |
| Present salary/drawings<br>from business (estimates) | : | BDT 5,000/-                                                                                                                                                                                                                                                                                                                                         |  |  |
| Proposed Salary                                      | : | BDT 5,000/-                                                                                                                                                                                                                                                                                                                                         |  |  |
| Size of shop                                         | : | 30ft x 15ft= 450 square ft                                                                                                                                                                                                                                                                                                                          |  |  |
| Security of the shop                                 | : | BDT 2,00,000                                                                                                                                                                                                                                                                                                                                        |  |  |
| Implementation                                       | : | <ul> <li>The business is planned to be scaled up by investment in existing goods like; Sanitary items.</li> <li>Average 25% gain on sale.</li> <li>The business is operating by entrepreneur. Existing no employee.</li> <li>The shop is rented.</li> <li>Collects goods from Babubaazar,Dhaka</li> <li>Agreed grace period is 3 months.</li> </ul> |  |  |

### THREATS

Theft Fire Political unrest Pictures

# **FAMILY PICTURE**