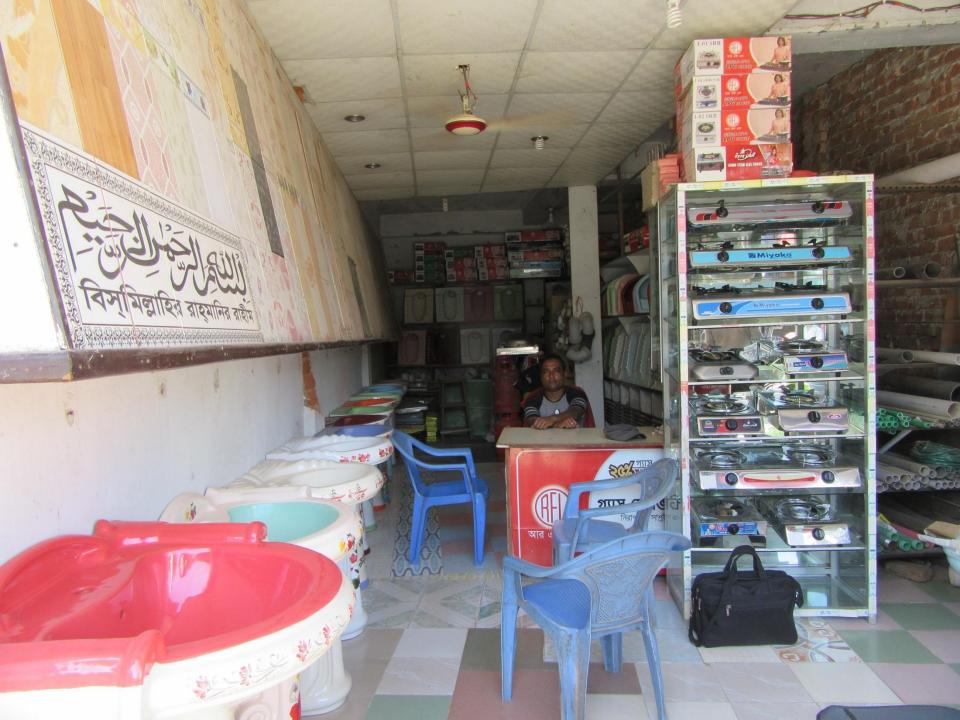

| Proposed Nobin Udyokta Business Info                 |   |                                                                                                                                                                                                                                                                                                                                                     |  |  |
|------------------------------------------------------|---|-----------------------------------------------------------------------------------------------------------------------------------------------------------------------------------------------------------------------------------------------------------------------------------------------------------------------------------------------------|--|--|
| Business Name                                        | : | BIHAN SENITARY                                                                                                                                                                                                                                                                                                                                      |  |  |
| Location                                             | : | Potalia Baazar.Keraniganj                                                                                                                                                                                                                                                                                                                           |  |  |
| Total Investment in BDT                              | : | BDT 750,000/-                                                                                                                                                                                                                                                                                                                                       |  |  |
| Financing                                            | : | Self BDT 650000/-(from existing business) 87%                                                                                                                                                                                                                                                                                                       |  |  |
|                                                      |   | Required Investment BDT 100000/-(as equity) 13%                                                                                                                                                                                                                                                                                                     |  |  |
| Present salary/drawings<br>from business (estimates) | : | BDT 5,000/-                                                                                                                                                                                                                                                                                                                                         |  |  |
| Proposed Salary                                      | : | BDT 5,000/-                                                                                                                                                                                                                                                                                                                                         |  |  |
| Size of shop                                         | : | 30ft x 15ft= 450 square ft                                                                                                                                                                                                                                                                                                                          |  |  |
| Security of the shop                                 | : | BDT 2,00,000                                                                                                                                                                                                                                                                                                                                        |  |  |
| Implementation                                       | : | <ul> <li>The business is planned to be scaled up by investment in existing goods like; Sanitary items.</li> <li>Average 25% gain on sale.</li> <li>The business is operating by entrepreneur. Existing no employee.</li> <li>The shop is rented.</li> <li>Collects goods from Babubaazar,Dhaka</li> <li>Agreed grace period is 3 months.</li> </ul> |  |  |