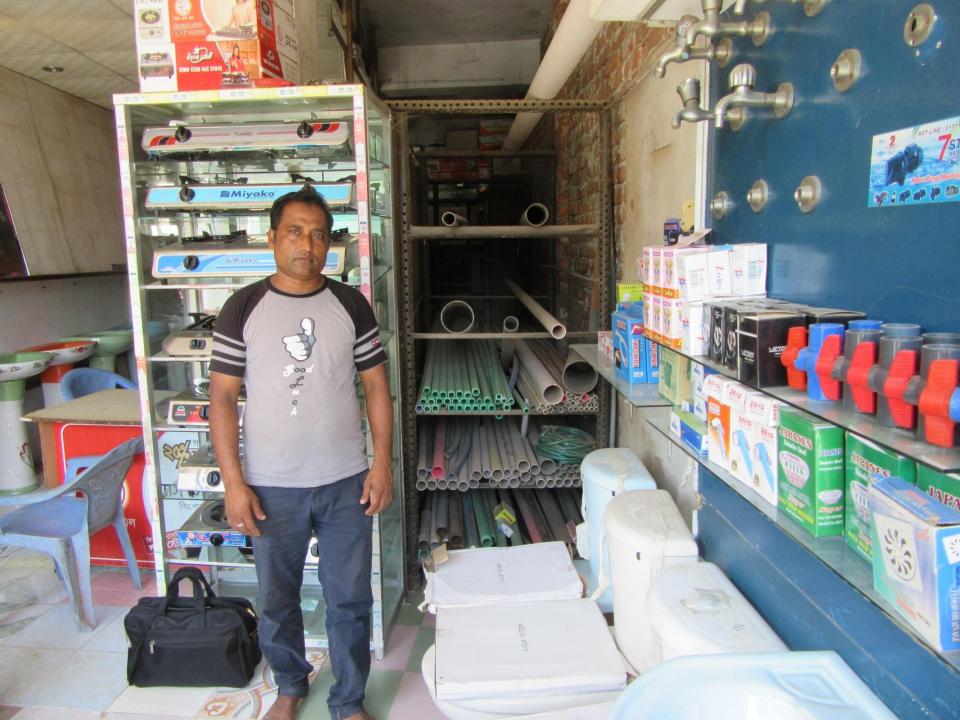

| Proposed Nobin Udyokta Business Info                 |   |                                                                                                                                                                                                                                                                                                                                                     |  |  |
|------------------------------------------------------|---|-----------------------------------------------------------------------------------------------------------------------------------------------------------------------------------------------------------------------------------------------------------------------------------------------------------------------------------------------------|--|--|
| Business Name                                        | : | BIHAN SENITARY                                                                                                                                                                                                                                                                                                                                      |  |  |
| Location                                             | : | Potalia Baazar.Keraniganj                                                                                                                                                                                                                                                                                                                           |  |  |
| Total Investment in BDT                              | : | BDT 750,000/-                                                                                                                                                                                                                                                                                                                                       |  |  |
| Financing                                            | : | Self BDT 650000/-(from existing business) 87%                                                                                                                                                                                                                                                                                                       |  |  |
|                                                      |   | Required Investment BDT 100000/-(as equity) 13%                                                                                                                                                                                                                                                                                                     |  |  |
| Present salary/drawings<br>from business (estimates) | : | BDT 5,000/-                                                                                                                                                                                                                                                                                                                                         |  |  |
| Proposed Salary                                      | : | BDT 5,000/-                                                                                                                                                                                                                                                                                                                                         |  |  |
| Size of shop                                         | : | 30ft x 15ft= 450 square ft                                                                                                                                                                                                                                                                                                                          |  |  |
| Security of the shop                                 | : | BDT 2,00,000                                                                                                                                                                                                                                                                                                                                        |  |  |
| Implementation                                       | : | <ul> <li>The business is planned to be scaled up by investment in existing goods like; Sanitary items.</li> <li>Average 25% gain on sale.</li> <li>The business is operating by entrepreneur. Existing no employee.</li> <li>The shop is rented.</li> <li>Collects goods from Babubaazar,Dhaka</li> <li>Agreed grace period is 3 months.</li> </ul> |  |  |

### THREATS

Theft Fire Political unrest Pictures

# **FAMILY PICTURE**