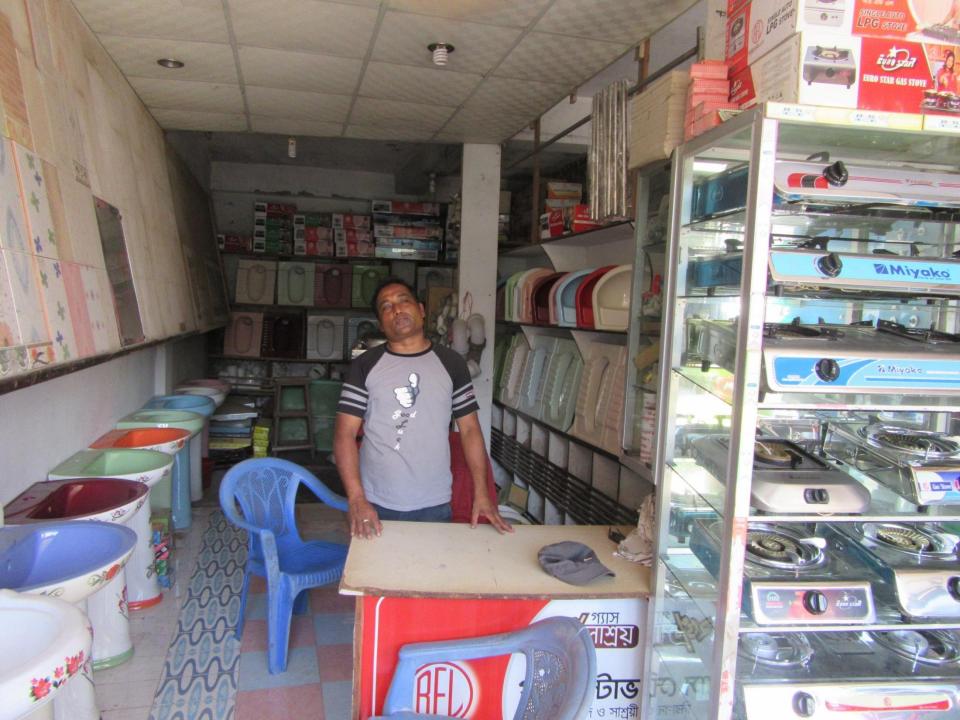

| Proposed Nobin Udyokta Business Info                 |   |                                                                                                                                                                                                                                                                                                                                                     |  |  |
|------------------------------------------------------|---|-----------------------------------------------------------------------------------------------------------------------------------------------------------------------------------------------------------------------------------------------------------------------------------------------------------------------------------------------------|--|--|
| Business Name                                        | : | BIHAN SENITARY                                                                                                                                                                                                                                                                                                                                      |  |  |
| Location                                             | : | Potalia Baazar.Keraniganj                                                                                                                                                                                                                                                                                                                           |  |  |
| Total Investment in BDT                              | : | BDT 750,000/-                                                                                                                                                                                                                                                                                                                                       |  |  |
| Financing                                            | : | Self BDT 650000/-(from existing business) 87%                                                                                                                                                                                                                                                                                                       |  |  |
|                                                      |   | Required Investment BDT 100000/-(as equity) 13%                                                                                                                                                                                                                                                                                                     |  |  |
| Present salary/drawings<br>from business (estimates) | : | BDT 5,000/-                                                                                                                                                                                                                                                                                                                                         |  |  |
| Proposed Salary                                      | : | BDT 5,000/-                                                                                                                                                                                                                                                                                                                                         |  |  |
| Size of shop                                         | : | 30ft x 15ft= 450 square ft                                                                                                                                                                                                                                                                                                                          |  |  |
| Security of the shop                                 | : | BDT 2,00,000                                                                                                                                                                                                                                                                                                                                        |  |  |
| Implementation                                       | : | <ul> <li>The business is planned to be scaled up by investment in existing goods like; Sanitary items.</li> <li>Average 25% gain on sale.</li> <li>The business is operating by entrepreneur. Existing no employee.</li> <li>The shop is rented.</li> <li>Collects goods from Babubaazar,Dhaka</li> <li>Agreed grace period is 3 months.</li> </ul> |  |  |

### THREATS

Theft Fire Political unrest Pictures

# **FAMILY PICTURE**