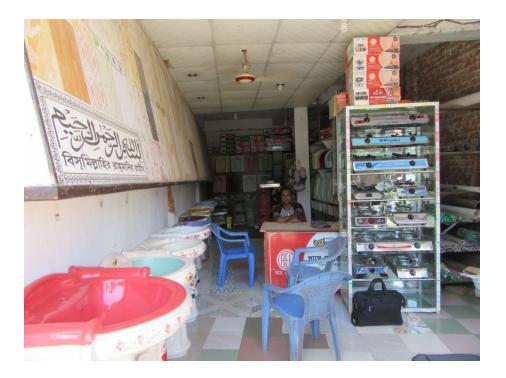

| Proposed Nobin Udyokta Business Info                 |   |                                                                                                                                                                                                                                                                                                                                                     |  |  |
|------------------------------------------------------|---|-----------------------------------------------------------------------------------------------------------------------------------------------------------------------------------------------------------------------------------------------------------------------------------------------------------------------------------------------------|--|--|
| Business Name                                        | : | BIHAN SENITARY                                                                                                                                                                                                                                                                                                                                      |  |  |
| Location                                             | : | Potalia Baazar.Keraniganj                                                                                                                                                                                                                                                                                                                           |  |  |
| Total Investment in BDT                              | : | BDT 750,000/-                                                                                                                                                                                                                                                                                                                                       |  |  |
| Financing                                            | : | Self BDT 650000/-(from existing business) 87%                                                                                                                                                                                                                                                                                                       |  |  |
|                                                      |   | Required Investment BDT 100000/-(as equity) 13%                                                                                                                                                                                                                                                                                                     |  |  |
| Present salary/drawings<br>from business (estimates) | : | BDT 5,000/-                                                                                                                                                                                                                                                                                                                                         |  |  |
| Proposed Salary                                      | : | BDT 5,000/-                                                                                                                                                                                                                                                                                                                                         |  |  |
| Size of shop                                         | : | 30ft x 15ft= 450 square ft                                                                                                                                                                                                                                                                                                                          |  |  |
| Security of the shop                                 | : | BDT 2,00,000                                                                                                                                                                                                                                                                                                                                        |  |  |
| Implementation                                       | : | <ul> <li>The business is planned to be scaled up by investment in existing goods like; Sanitary items.</li> <li>Average 25% gain on sale.</li> <li>The business is operating by entrepreneur. Existing no employee.</li> <li>The shop is rented.</li> <li>Collects goods from Babubaazar,Dhaka</li> <li>Agreed grace period is 3 months.</li> </ul> |  |  |