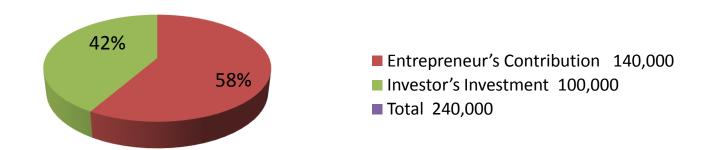

| Proposed Nobin Udyokta Business Info              |   |                                                                                                                                                                                                                                                                                                      |  |
|---------------------------------------------------|---|------------------------------------------------------------------------------------------------------------------------------------------------------------------------------------------------------------------------------------------------------------------------------------------------------|--|
| Business Name                                     | : | FARUK DAIRY FIRM                                                                                                                                                                                                                                                                                     |  |
| Location                                          | : | Narayon Pottri,Rohitpur,Keraniganj,Dhaka                                                                                                                                                                                                                                                             |  |
| Total Investment in BDT                           | : | BDT 240,000/-                                                                                                                                                                                                                                                                                        |  |
| Financing                                         | : | Self BDT 140000/-(from existing business) 58% Required Investment BDT 100000/-(as equity) 42%                                                                                                                                                                                                        |  |
| Present salary/drawings from business (estimates) | : | BDT 5,000/-                                                                                                                                                                                                                                                                                          |  |
| Proposed Salary                                   | : | BDT 5,000/-                                                                                                                                                                                                                                                                                          |  |
| Size of shop                                      | : | 20ft x 15ft= 300 square ft                                                                                                                                                                                                                                                                           |  |
| Security of the shop                              | : | BDT 2,00,000                                                                                                                                                                                                                                                                                         |  |
| Implementation                                    | : | <ul> <li>The business is planned to be scaled up by investment in existing goods like; Milk.</li> <li>The business is operating by entrepreneur. Existing no employee.</li> <li>The shop is rented.</li> <li>Collects goods from Para gram hat.</li> <li>Agreed grace period is 3 months.</li> </ul> |  |

| Investment Breakdown |          |          |        |  |  |
|----------------------|----------|----------|--------|--|--|
| Particulars          | Existing | Proposed | Total  |  |  |
| Cow (2*80000)        | 80,000   | 100000   | 180000 |  |  |
| Calf (2*30000)       | 60,000   | 0        | 60000  |  |  |
|                      | 140,000  | 100,000  | 240000 |  |  |