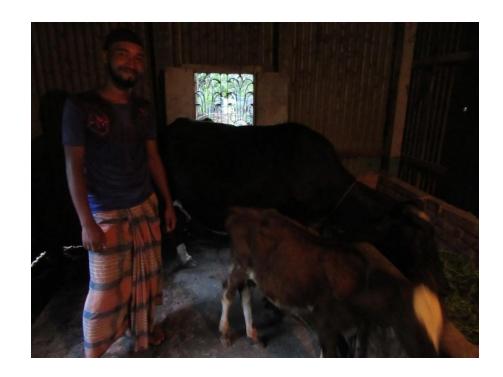

# Pictures

| Proposed Nobin Udyokta Business Info              |   |                                                                                                                                                                                                                                                                                                      |  |
|---------------------------------------------------|---|------------------------------------------------------------------------------------------------------------------------------------------------------------------------------------------------------------------------------------------------------------------------------------------------------|--|
| Business Name                                     | : | FARUK DAIRY FIRM                                                                                                                                                                                                                                                                                     |  |
| Location                                          | : | Narayon Pottri,Rohitpur,Keraniganj,Dhaka                                                                                                                                                                                                                                                             |  |
| Total Investment in BDT                           | : | BDT 240,000/-                                                                                                                                                                                                                                                                                        |  |
| Financing                                         | : | Self BDT 140000/-(from existing business) 58% Required Investment BDT 100000/-(as equity) 42%                                                                                                                                                                                                        |  |
| Present salary/drawings from business (estimates) | : | BDT 5,000/-                                                                                                                                                                                                                                                                                          |  |
| Proposed Salary                                   | : | BDT 5,000/-                                                                                                                                                                                                                                                                                          |  |
| Size of shop                                      | : | 20ft x 15ft= 300 square ft                                                                                                                                                                                                                                                                           |  |
| Security of the shop                              | : | BDT 2,00,000                                                                                                                                                                                                                                                                                         |  |
| Implementation                                    | : | <ul> <li>The business is planned to be scaled up by investment in existing goods like; Milk.</li> <li>The business is operating by entrepreneur. Existing no employee.</li> <li>The shop is rented.</li> <li>Collects goods from Para gram hat.</li> <li>Agreed grace period is 3 months.</li> </ul> |  |